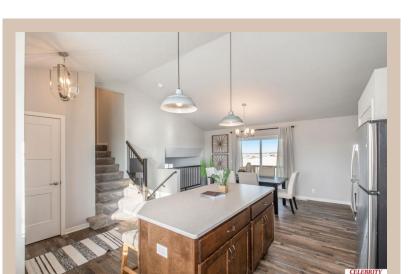

## **Details**

Price: 366900 Style: Multi-Level Floorplan: Del Ray

Communities: Lakeview 168

Bedrooms: 3 Baths: 3

Sq Footage: 1849

Included: The Del Ray by Celebrity Homes. Volume ceilings welcome you to this truly Spacious Design. Once on the main floor, an Eat-In Island Kitchen with Dining Area is perfect for any growing family. A short step away will lead to a spacious Gathering Room that is sure to impress with its' Electric Linear Fireplace. Need even more space to entertain or just relax, what about finishing the lower level as an additional feature? Owner's Suite is appointed with a walk-in closet, 3/4 Bath with a Dual Vanity. Features of this 3 Bedroom, 2 Bath Home Include: 2 Car Garage with a Garage Door Opener, Refrigerator, Washer/Dryer Package, Quartz Countertops, Luxury Vinyl Panel Flooring (LVP) Package, Sprinkler System, Extended 2-10 Warranty Program, ½ Bath Rough-In, Professionally Installed Blinds, and that's just the start! (Pictures of Model Home) Price may reflect promotional discounts, if applicable