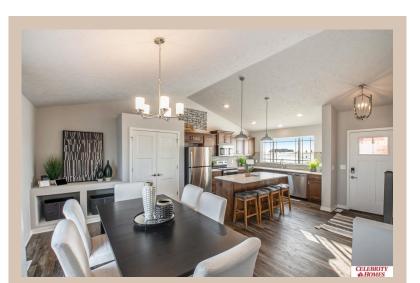

## **Details**

Price: 366900 Style: Multi-Level Floorplan: Del Ray

Communities: Lakeview 168

Bedrooms: 3 Baths: 3

Sq Footage: 1849

Included: The Del Ray by Celebrity Homes. Volume ceilings welcome you to this truly Spacious Design. Once on the main floor, an Eat-In Island Kitchen with Dining Area is perfect for any growing family. A short step away will lead to a spacious Gathering Room that is sure to impress with its' Electric Linear Fireplace. Need even more space to entertain or just relax, what about finishing the lower level as an additional feature? Owner's Suite is appointed with a walk-in closet, 3/4 Bath with a Dual Vanity. Features of this 3 Bedroom, 2 Bath Home Include: 2 Car Garage with a Garage Door Opener, Refrigerator, Washer/Dryer Package, Quartz Countertops, Luxury Vinyl Panel Flooring (LVP) Package, Sprinkler System, Extended 2-10 Warranty Program, ½ Bath Rough-In, Professionally Installed Blinds, and that's just the start! (Pictures of Model Home) Price may reflect promotional discounts, if applicable