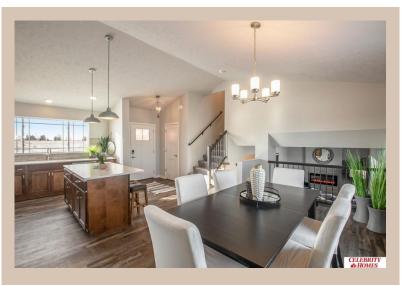

## **Details**

Price: 366900 Style: Multi-Level Floorplan: Del Ray

Communities: Lakeview 168

Bedrooms: 3 Baths: 3

Sq Footage: 1849

Included: The Del Ray by Celebrity Homes. Volume ceilings welcome you to this truly Spacious Design. Once on the main floor, an Eat-In Island Kitchen with Dining Area is perfect for any growing family. A short step away will lead to a spacious Gathering Room that is sure to impress with its' Electric Linear Fireplace. Need even more space to entertain or just relax, what about finishing the lower level as an additional feature? Owner's Suite is appointed with a walk-in closet, 3/4 Bath with a Dual Vanity. Features of this 3 Bedroom, 2 Bath Home Include: 2 Car Garage with a Garage Door Opener, Refrigerator, Washer/Dryer Package, Quartz Countertops, Luxury Vinyl Panel Flooring (LVP) Package, Sprinkler System, Extended 2-10 Warranty Program, ½ Bath Rough-In, Professionally Installed Blinds, and that's just the start! (Pictures of Model Home) Price may reflect promotional discounts, if applicable