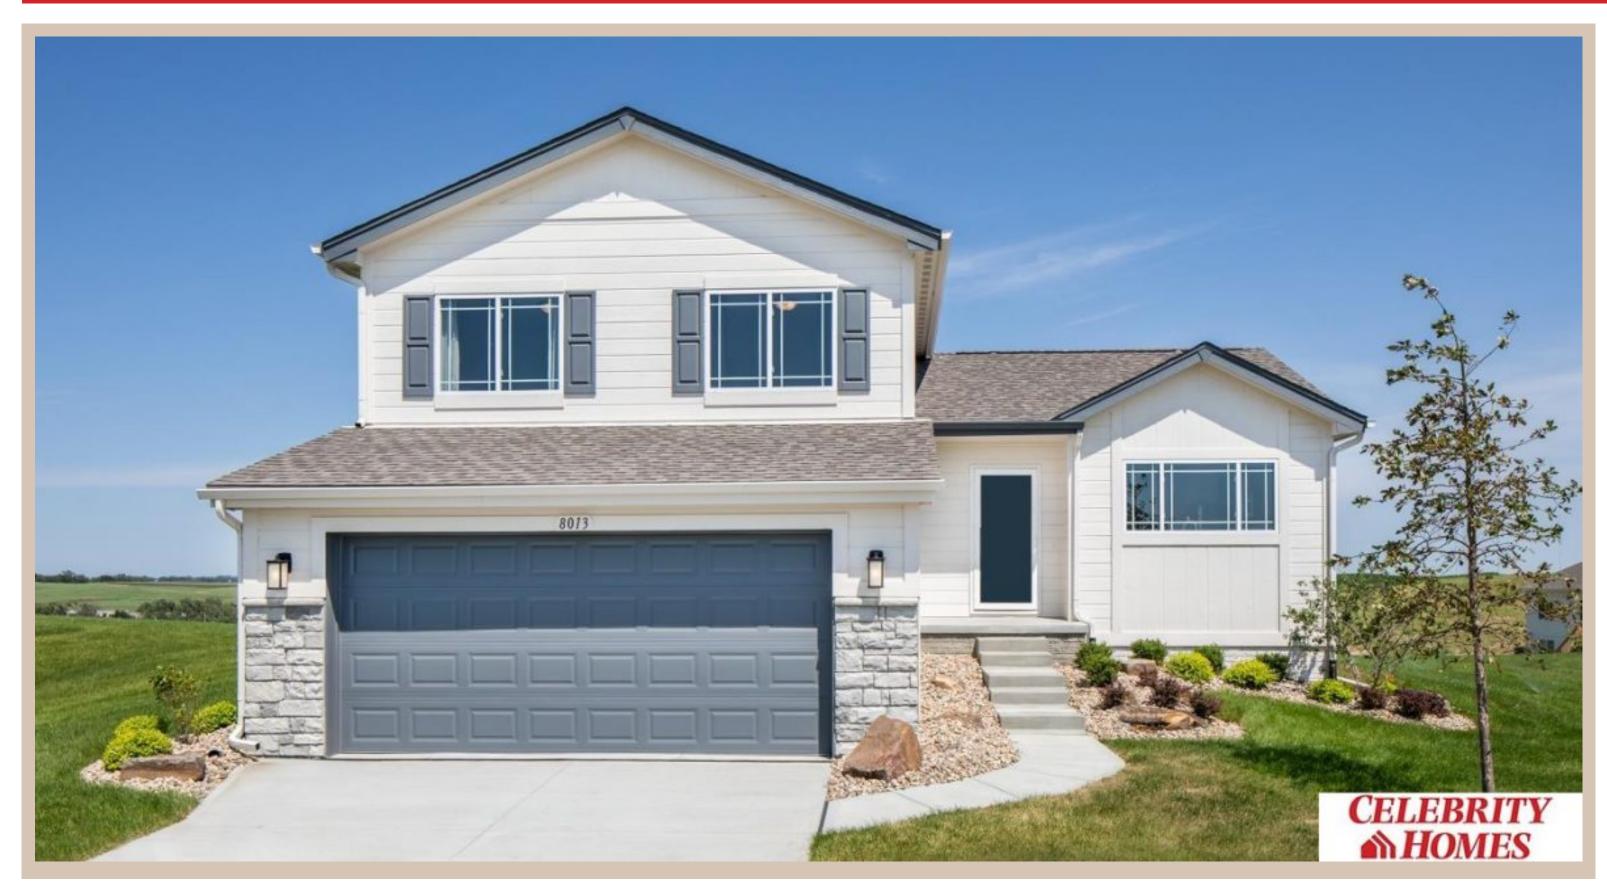

## 6615 N 168 Avenue, Omaha, Ne 68116

## **Details**

Price: 366900 Style: Multi-Level Floorplan: Del Ray

Communities: Lakeview 168

Bedrooms: 3 Baths: 3

Sq Footage: 1849

Included: The Del Ray by Celebrity Homes. Volume ceilings welcome you to this truly Spacious Design. Once on the main floor, an Eat-In Island Kitchen with Dining Area is perfect for any growing family. A short step away will lead to a spacious Gathering Room that is sure to impress with its' Electric Linear Fireplace. Need even more space to entertain or just relax, what about finishing the lower level as an additional feature? Owner's Suite is appointed with a walk-in closet, 3/4 Bath with a Dual Vanity. Features of this 3 Bedroom, 2 Bath Home Include: 2 Car Garage with a Garage Door Opener, Refrigerator, Washer/Dryer Package, Quartz Countertops, Luxury Vinyl Panel Flooring (LVP) Package, Sprinkler System, Extended 2-10 Warranty Program, ½ Bath Rough-In, Professionally Installed Blinds, and that's just the start! (Pictures of Model Home) Price may reflect promotional discounts, if applicable