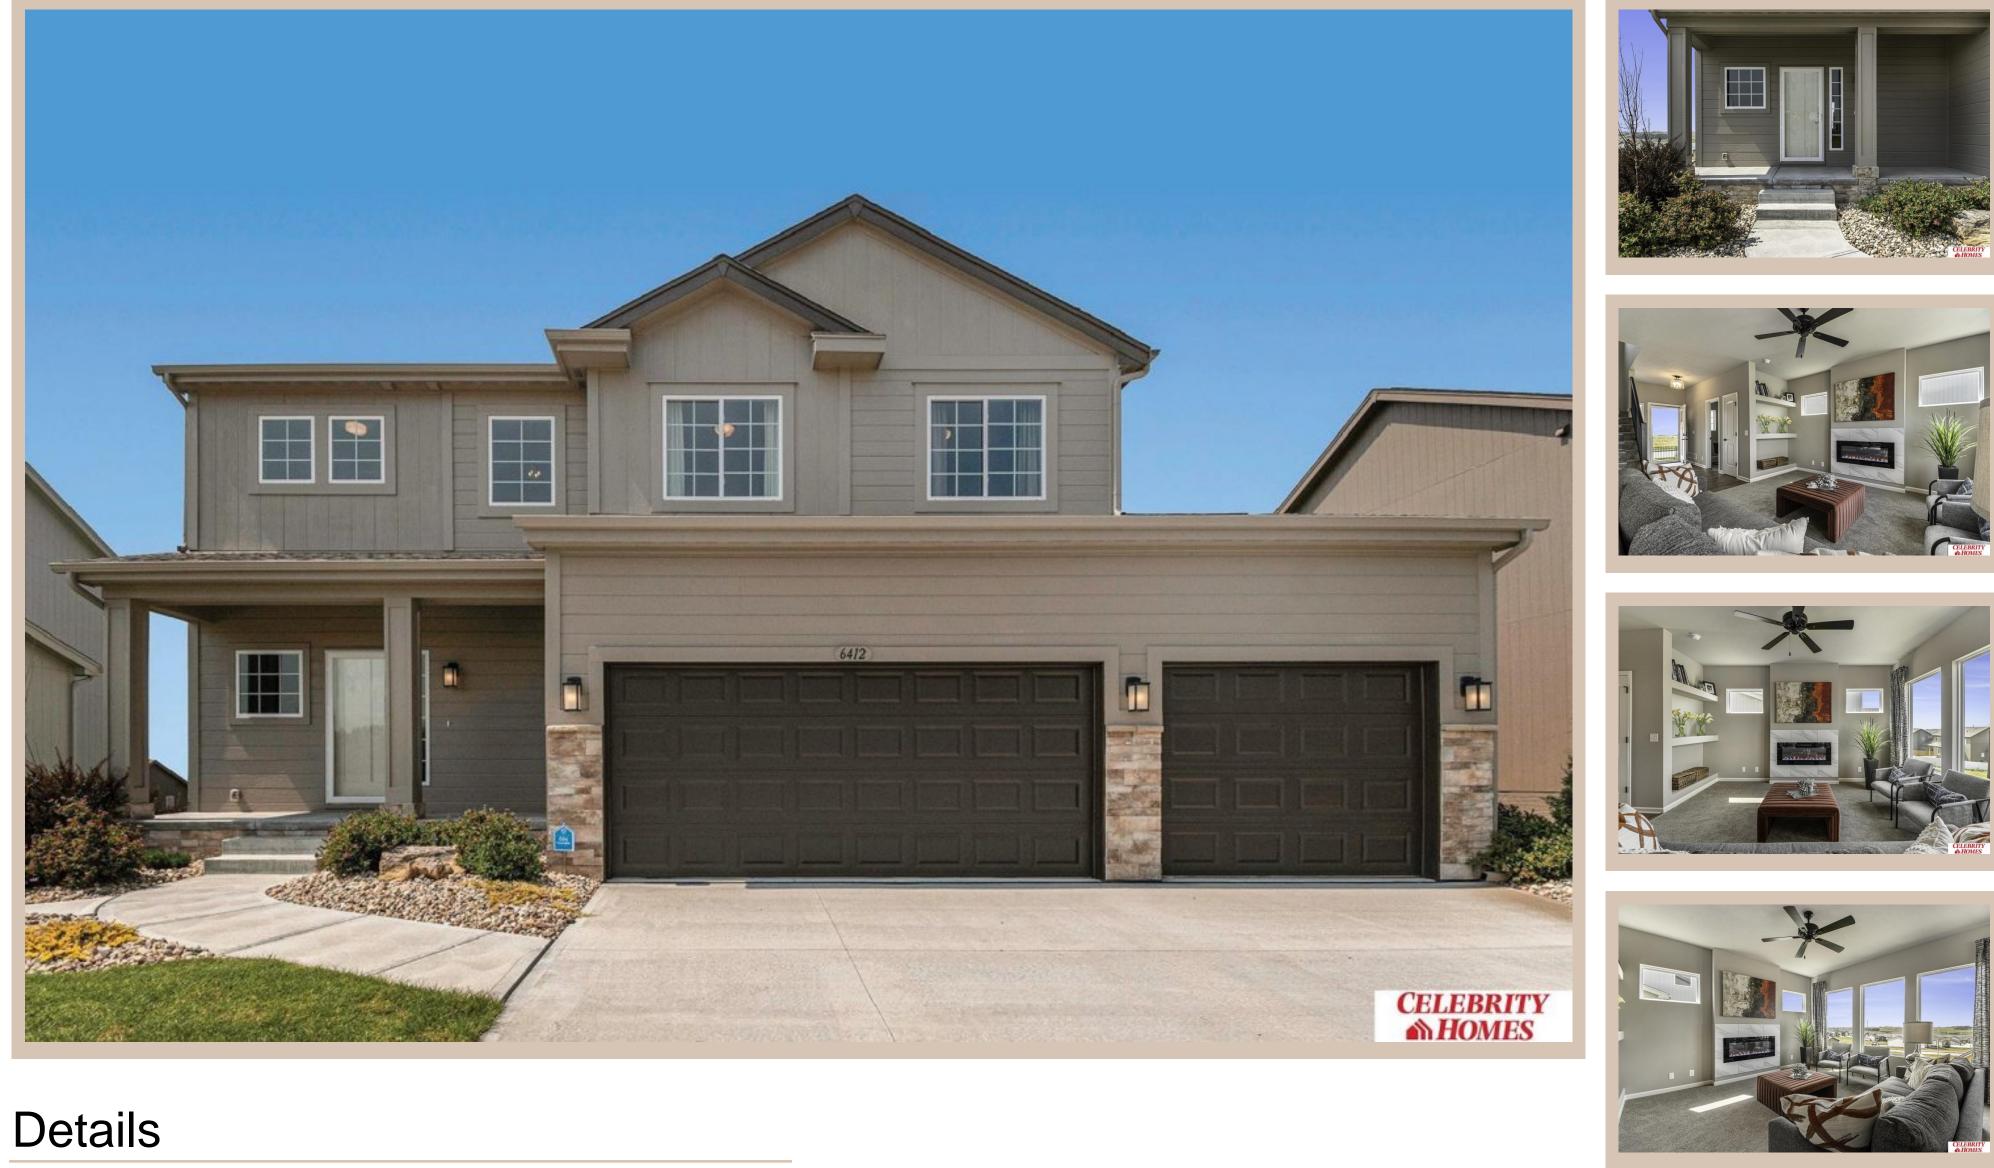

## 6609 N Hws Cleveland Boulevard, Omaha, Ne 68116

Price : 424900 Style : 2 Story Floorplan : Seville Communities : Lakeview 168 Bedrooms: 4 Baths: 3 Sq Footage : 2057 Included : Welcome to The Seville by Celebrity Homes. This popular two-story design offers a large Gathering Room shared with a spacious Eat-In Island Kitchen with double door pantry, and Dining Area. Enhanced by 9 foot ceilings on the main floor, the raised ceilings make the main floor seem even more spacious. Don't forget Celebrity Home's exclusive "Pocket Study"! Great for that private home office OR a study area. Upper-Level Laundry Room will surely impress! The Owner's Suite is appointed with a LARGE walk-in closet, <sup>3</sup>/<sub>4</sub> Privacy Bath Design with a Dual Vanity. Features of this 4 Bedroom, 3 Bath Home Include: 2 Car Garage (with an option to add a 3rd garage) with a Garage Door Opener, Refrigerator, Washer/Dryer Package, Quartz Countertops, Luxury Vinyl Panel Flooring (LVP) Package, Sprinkler System, Extended 2-10 Warranty Program, 3/4 Bath Rough-In, Professionally Installed Blinds, and that's just the start! (Pictures of Model Home) Price may reflect promotional discounts, if applicable **Estimate Completion : 180 Days** School District : Bennington Directions : From 168th & Ida St, Head South to Reddick. Turn right (West) into community. Visit Modesl for access to homes and Community Map.