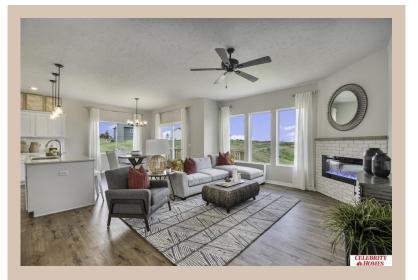

## Details

Price: 406900

Style: 1.0 Story/Ranch Floorplan: Concord Communities: Harrison 210

Bedrooms: 3 Baths: 2

Sq Footage: 1533

Included: Welcome to The Concord by Celebrity Homes. Split bedroom Ranch Design that offers 3 bedrooms on the main floor (2 on one side, 1 on the other)...privacy for the Owner's Suite. The Concord Design offers a surprisingly roomy main floor Gathering Room leading into an Eat-In Island Kitchen and Dining Area. Plenty of room in the lower level for a Rec Room, another Bedroom, and even another 3/4 Bath! Owner's Suite is appointed with a walk-in closet, <sup>3</sup>/<sub>4</sub> Privacy Bath Design with a Dual Vanity. Features of this 3 Bedroom, 2 Bath Home Include: 2 Car Garage with a Garage Door Opener, Refrigerator, Washer/Dryer Package, Quartz Countertops, Luxury Vinyl Panel Flooring (LVP) Package, Sprinkler System, Extended 2-10 Warranty Program, 3/4 Bath Rough-In, Professionally Installed Blinds, and that's just the start! (Pictures of Model Home) Price may reflect promotional discounts, if applicable