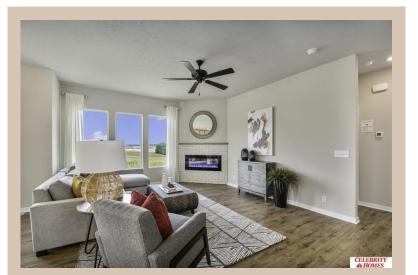

## Details

Price: 406900

Style: 1.0 Story/Ranch Floorplan: Concord Communities: Harrison 210

Bedrooms: 3 Baths: 2

Sq Footage: 1533

Included: Welcome to The Concord by Celebrity Homes. Split bedroom Ranch Design that offers 3 bedrooms on the main floor (2 on one side, 1 on the other)...privacy for the Owner's Suite. The Concord Design offers a surprisingly roomy main floor Gathering Room leading into an Eat-In Island Kitchen and Dining Area. Plenty of room in the lower level for a Rec Room, another Bedroom, and even another 3/4 Bath! Owner's Suite is appointed with a walk-in closet, <sup>3</sup>/<sub>4</sub> Privacy Bath Design with a Dual Vanity. Features of this 3 Bedroom, 2 Bath Home Include: 2 Car Garage with a Garage Door Opener, Refrigerator, Washer/Dryer Package, Quartz Countertops, Luxury Vinyl Panel Flooring (LVP) Package, Sprinkler System, Extended 2-10 Warranty Program, 3/4 Bath Rough-In, Professionally Installed Blinds, and that's just the start! (Pictures of Model Home) Price may reflect promotional discounts, if applicable