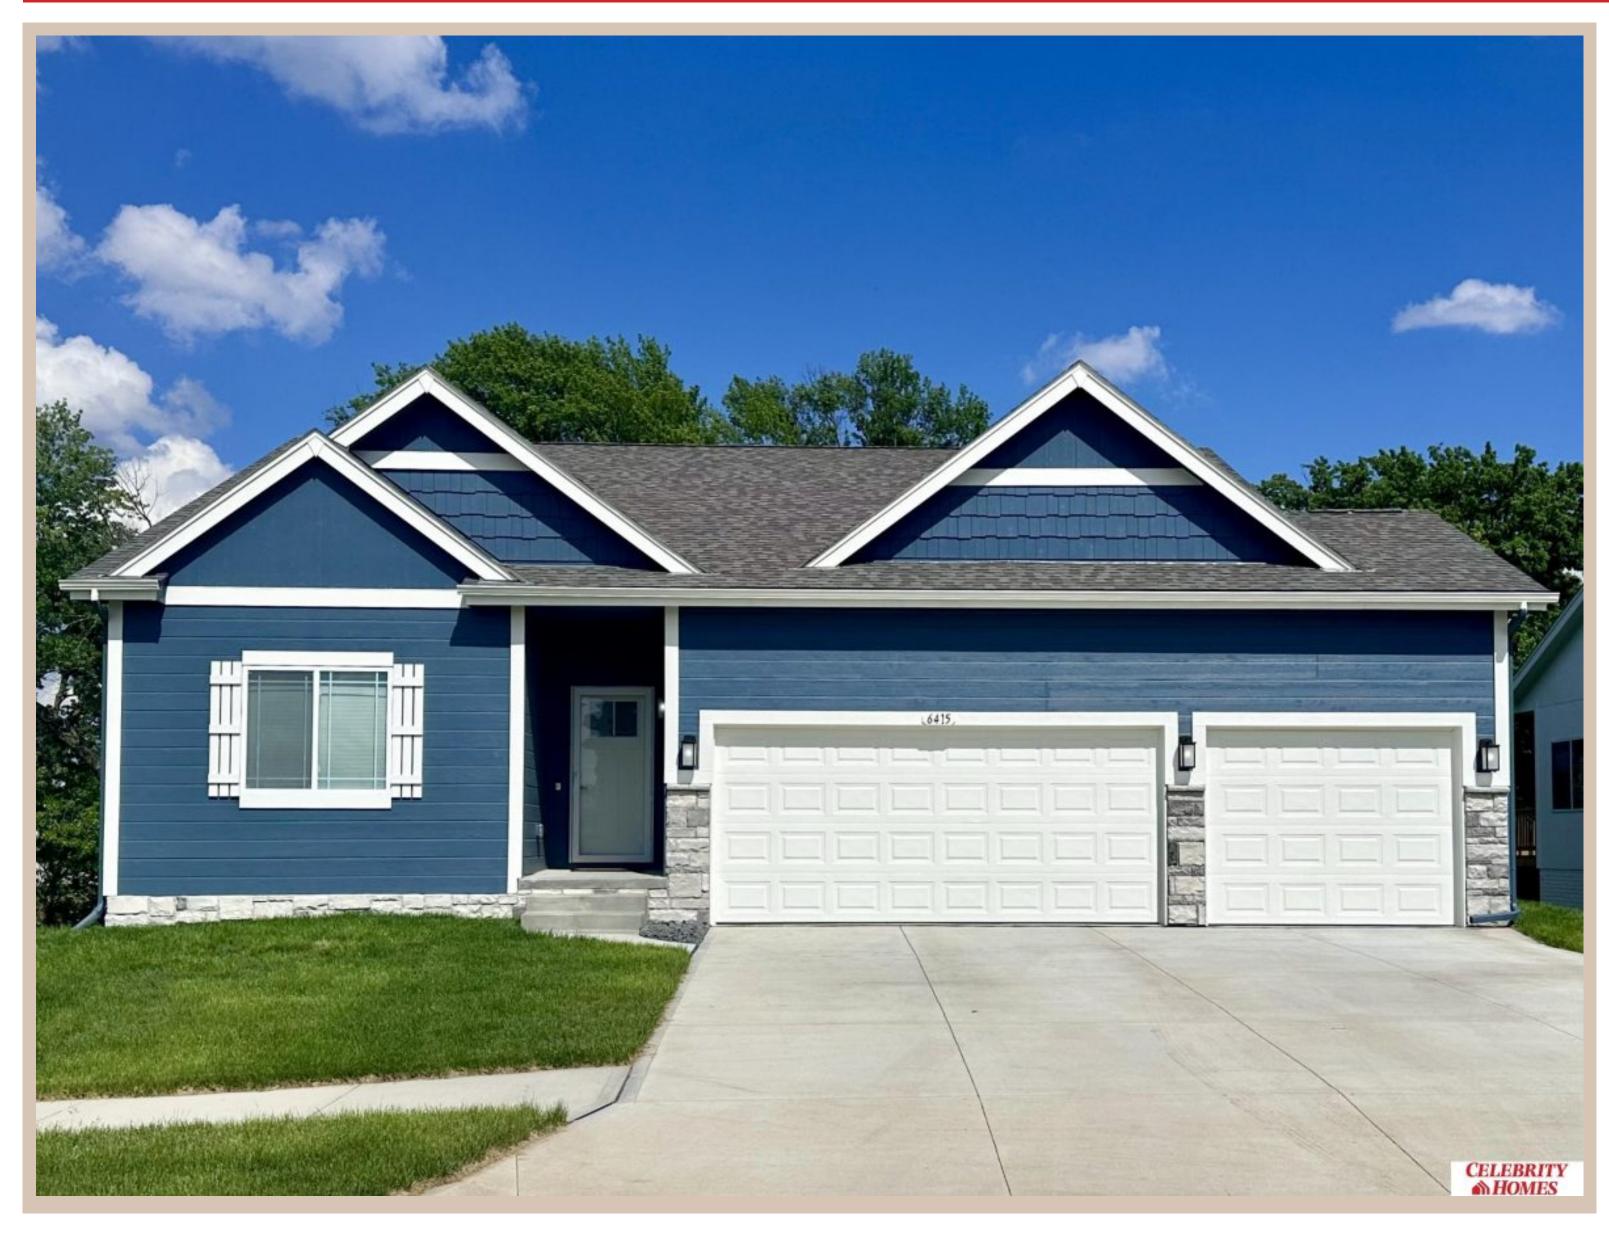

## Details

Price: 406900

Style: 1.0 Story/Ranch Floorplan: Concord Communities: Harrison 210

Bedrooms: 3 Baths: 2

Sq Footage: 1533

Included: Welcome to The Concord by Celebrity Homes. Split bedroom Ranch Design that offers 3 bedrooms on the main floor (2 on one side, 1 on the other)...privacy for the Owner's Suite. The Concord Design offers a surprisingly roomy main floor Gathering Room leading into an Eat-In Island Kitchen and Dining Area. Plenty of room in the lower level for a Rec Room, another Bedroom, and even another 3/4 Bath! Owner's Suite is appointed with a walk-in closet, <sup>3</sup>/<sub>4</sub> Privacy Bath Design with a Dual Vanity. Features of this 3 Bedroom, 2 Bath Home Include: 2 Car Garage with a Garage Door Opener, Refrigerator, Washer/Dryer Package, Quartz Countertops, Luxury Vinyl Panel Flooring (LVP) Package, Sprinkler System, Extended 2-10 Warranty Program, 3/4 Bath Rough-In, Professionally Installed Blinds, and that's just the start! (Pictures of Model Home) Price may reflect promotional discounts, if applicable