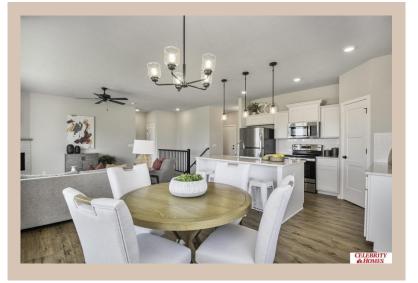

## Details

Price: 406900

Style: 1.0 Story/Ranch Floorplan: Concord Communities: Harrison 210

Bedrooms: 3 Baths: 2

Sq Footage: 1533

Included: Welcome to The Concord by Celebrity Homes. Split bedroom Ranch Design that offers 3 bedrooms on the main floor (2 on one side, 1 on the other)...privacy for the Owner's Suite. The Concord Design offers a surprisingly roomy main floor Gathering Room leading into an Eat-In Island Kitchen and Dining Area. Plenty of room in the lower level for a Rec Room, another Bedroom, and even another 3/4 Bath! Owner's Suite is appointed with a walk-in closet, <sup>3</sup>/<sub>4</sub> Privacy Bath Design with a Dual Vanity. Features of this 3 Bedroom, 2 Bath Home Include: 2 Car Garage with a Garage Door Opener, Refrigerator, Washer/Dryer Package, Quartz Countertops, Luxury Vinyl Panel Flooring (LVP) Package, Sprinkler System, Extended 2-10 Warranty Program, 3/4 Bath Rough-In, Professionally Installed Blinds, and that's just the start! (Pictures of Model Home) Price may reflect promotional discounts, if applicable