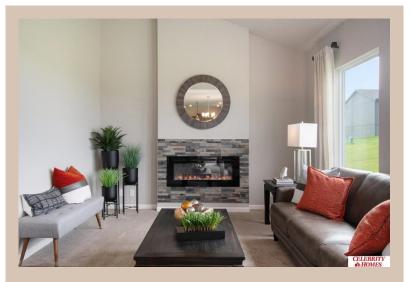

## **Details**

Price: 359288
Style: 2 Story
Floorplan: Rocklin
Communities: Lions Gate

Bedrooms: 3 Baths: 3

Sq Footage : 1588

Included: Welcome to The Rocklin by Celebrity Homes. This New Home is designed to surprise! Raised ceilings on the main floor offer a spacious feel to an already smartly designed home which includes a Home Study, an Eat In Kitchen which opens to a Dining Area and Gathering Room. While in the Gathering Room enjoy your Electric Linear Fireplace. The Owner's Suite is appointed with a walk-in closet, 3/4 Privacy Bath Design with a Dual Vanity. Features of this 3 Bedroom, 3 Bath Home Include: 2 Car Garage with a Garage Door Opener, Refrigerator, Washer/Dryer Package, Quartz Countertops, Luxury Vinyl Panel Flooring (LVP) Package, Sprinkler System, Extended 2-10 Warranty Program, 3/4 Bath Rough-In, Professionally Installed Blinds, and that's just the start! (Pictures of Model Home) Price may reflect promotional discounts, if applicable