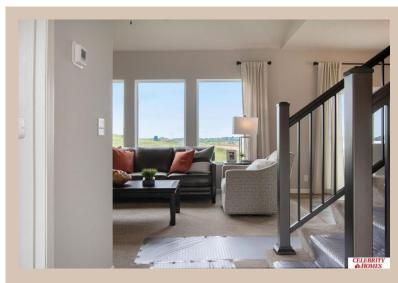

## **Details**

Price: 359288
Style: 2 Story
Floorplan: Rocklin
Communities: Lions Gate

Bedrooms: 3 Baths: 3

Sq Footage : 1588

Included: Welcome to The Rocklin by Celebrity Homes. This New Home is designed to surprise! Raised ceilings on the main floor offer a spacious feel to an already smartly designed home which includes a Home Study, an Eat In Kitchen which opens to a Dining Area and Gathering Room. While in the Gathering Room enjoy your Electric Linear Fireplace. The Owner's Suite is appointed with a walk-in closet, 3/4 Privacy Bath Design with a Dual Vanity. Features of this 3 Bedroom, 3 Bath Home Include: 2 Car Garage with a Garage Door Opener, Refrigerator, Washer/Dryer Package, Quartz Countertops, Luxury Vinyl Panel Flooring (LVP) Package, Sprinkler System, Extended 2-10 Warranty Program, 3/4 Bath Rough-In, Professionally Installed Blinds, and that's just the start! (Pictures of Model Home) Price may reflect promotional discounts, if applicable