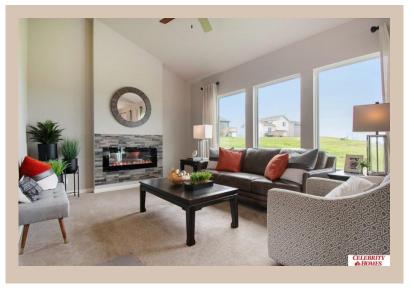

## **Details**

Price: 359288
Style: 2 Story
Floorplan: Rocklin
Communities: Lions Gate

Bedrooms: 3 Baths: 3

Sq Footage : 1588

Included: Welcome to The Rocklin by Celebrity Homes. This New Home is designed to surprise! Raised ceilings on the main floor offer a spacious feel to an already smartly designed home which includes a Home Study, an Eat In Kitchen which opens to a Dining Area and Gathering Room. While in the Gathering Room enjoy your Electric Linear Fireplace. The Owner's Suite is appointed with a walk-in closet, 3/4 Privacy Bath Design with a Dual Vanity. Features of this 3 Bedroom, 3 Bath Home Include: 2 Car Garage with a Garage Door Opener, Refrigerator, Washer/Dryer Package, Quartz Countertops, Luxury Vinyl Panel Flooring (LVP) Package, Sprinkler System, Extended 2-10 Warranty Program, 3/4 Bath Rough-In, Professionally Installed Blinds, and that's just the start! (Pictures of Model Home) Price may reflect promotional discounts, if applicable