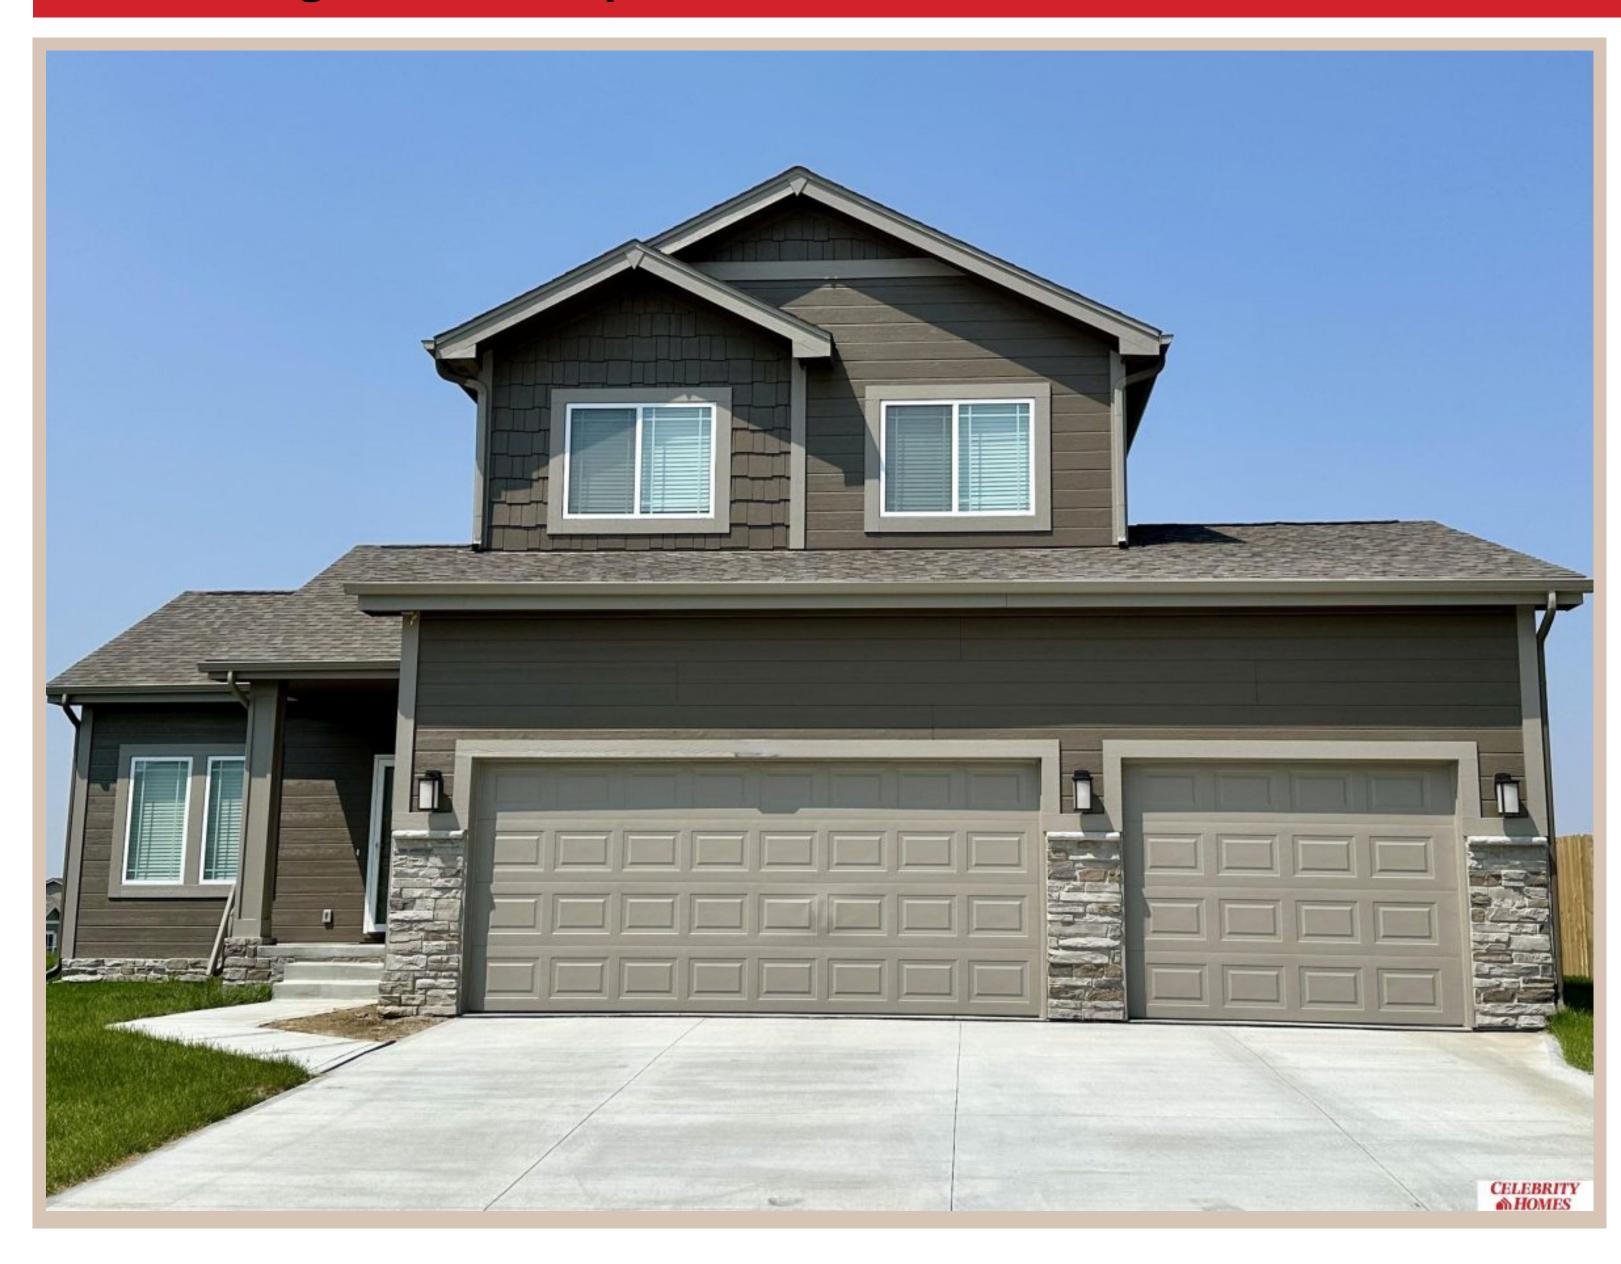

## 5214 Helwig Avenue, Papillion, Ne 68133

## **Details**

Price: 359288
Style: 2 Story
Floorplan: Rocklin
Communities: Lions Gate

Bedrooms: 3 Baths: 3

Sq Footage : 1588

Included: Welcome to The Rocklin by Celebrity Homes. This New Home is designed to surprise! Raised ceilings on the main floor offer a spacious feel to an already smartly designed home which includes a Home Study, an Eat In Kitchen which opens to a Dining Area and Gathering Room. While in the Gathering Room enjoy your Electric Linear Fireplace. The Owner's Suite is appointed with a walk-in closet, 3/4 Privacy Bath Design with a Dual Vanity. Features of this 3 Bedroom, 3 Bath Home Include: 2 Car Garage with a Garage Door Opener, Refrigerator, Washer/Dryer Package, Quartz Countertops, Luxury Vinyl Panel Flooring (LVP) Package, Sprinkler System, Extended 2-10 Warranty Program, 3/4 Bath Rough-In, Professionally Installed Blinds, and that's just the start! (Pictures of Model Home) Price may reflect promotional discounts, if applicable