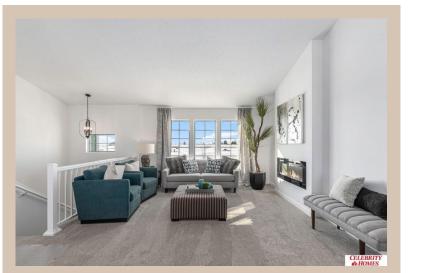

## **Details**

Price: 341400 Style: Multi-Level Floorplan: Vista

Communities: Harrison 210

Bedrooms: 3 Baths: 2

Sq Footage: 1621

Included: Welcome to The Vista by Celebrity Homes. This Open Design begins with a large Gathering Room shared with a spacious Eat-In Island Kitchen. The Gathering Room is perfect for entertaining or just relaxing with its' Electric Linear Fireplace. Need a little more space? The finished lower level is just perfect! Owner's Suite is appointed with 2 walk-in closets, ¾ Bath with a Dual Vanity. Features of this 3 Bedroom, 2 Bath Home Include: Oversized 2 Car Garage with a Garage Door Opener, Refrigerator, Washer/Dryer Package, Quartz Countertops, Luxury Vinyl Panel Flooring (LVP) Package, Sprinkler System, Extended 2-10 Warranty Program, Professionally Installed Blinds, and that's just the start! (Pictures of Model Home) Price may reflect promotional discounts, if applicable