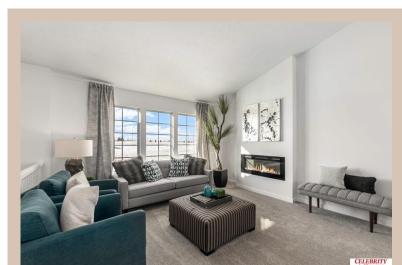

## **Details**

Price: 341400 Style: Multi-Level Floorplan: Vista

Communities: Harrison 210

Bedrooms: 3 Baths: 2

Sq Footage: 1621

Included: Welcome to The Vista by Celebrity Homes. This Open Design begins with a large Gathering Room shared with a spacious Eat-In Island Kitchen. The Gathering Room is perfect for entertaining or just relaxing with its' Electric Linear Fireplace. Need a little more space? The finished lower level is just perfect! Owner's Suite is appointed with 2 walk-in closets, ¾ Bath with a Dual Vanity. Features of this 3 Bedroom, 2 Bath Home Include: Oversized 2 Car Garage with a Garage Door Opener, Refrigerator, Washer/Dryer Package, Quartz Countertops, Luxury Vinyl Panel Flooring (LVP) Package, Sprinkler System, Extended 2-10 Warranty Program, Professionally Installed Blinds, and that's just the start! (Pictures of Model Home) Price may reflect promotional discounts, if applicable