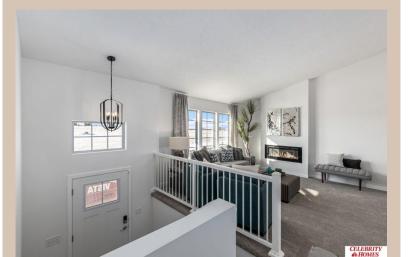

## **Details**

Price: 341400 Style: Multi-Level Floorplan: Vista

Communities: Harrison 210

Bedrooms: 3 Baths: 2

Sq Footage: 1621

Included: Welcome to The Vista by Celebrity Homes. This Open Design begins with a large Gathering Room shared with a spacious Eat-In Island Kitchen. The Gathering Room is perfect for entertaining or just relaxing with its' Electric Linear Fireplace. Need a little more space? The finished lower level is just perfect! Owner's Suite is appointed with 2 walk-in closets, ¾ Bath with a Dual Vanity. Features of this 3 Bedroom, 2 Bath Home Include: Oversized 2 Car Garage with a Garage Door Opener, Refrigerator, Washer/Dryer Package, Quartz Countertops, Luxury Vinyl Panel Flooring (LVP) Package, Sprinkler System, Extended 2-10 Warranty Program, Professionally Installed Blinds, and that's just the start! (Pictures of Model Home) Price may reflect promotional discounts, if applicable