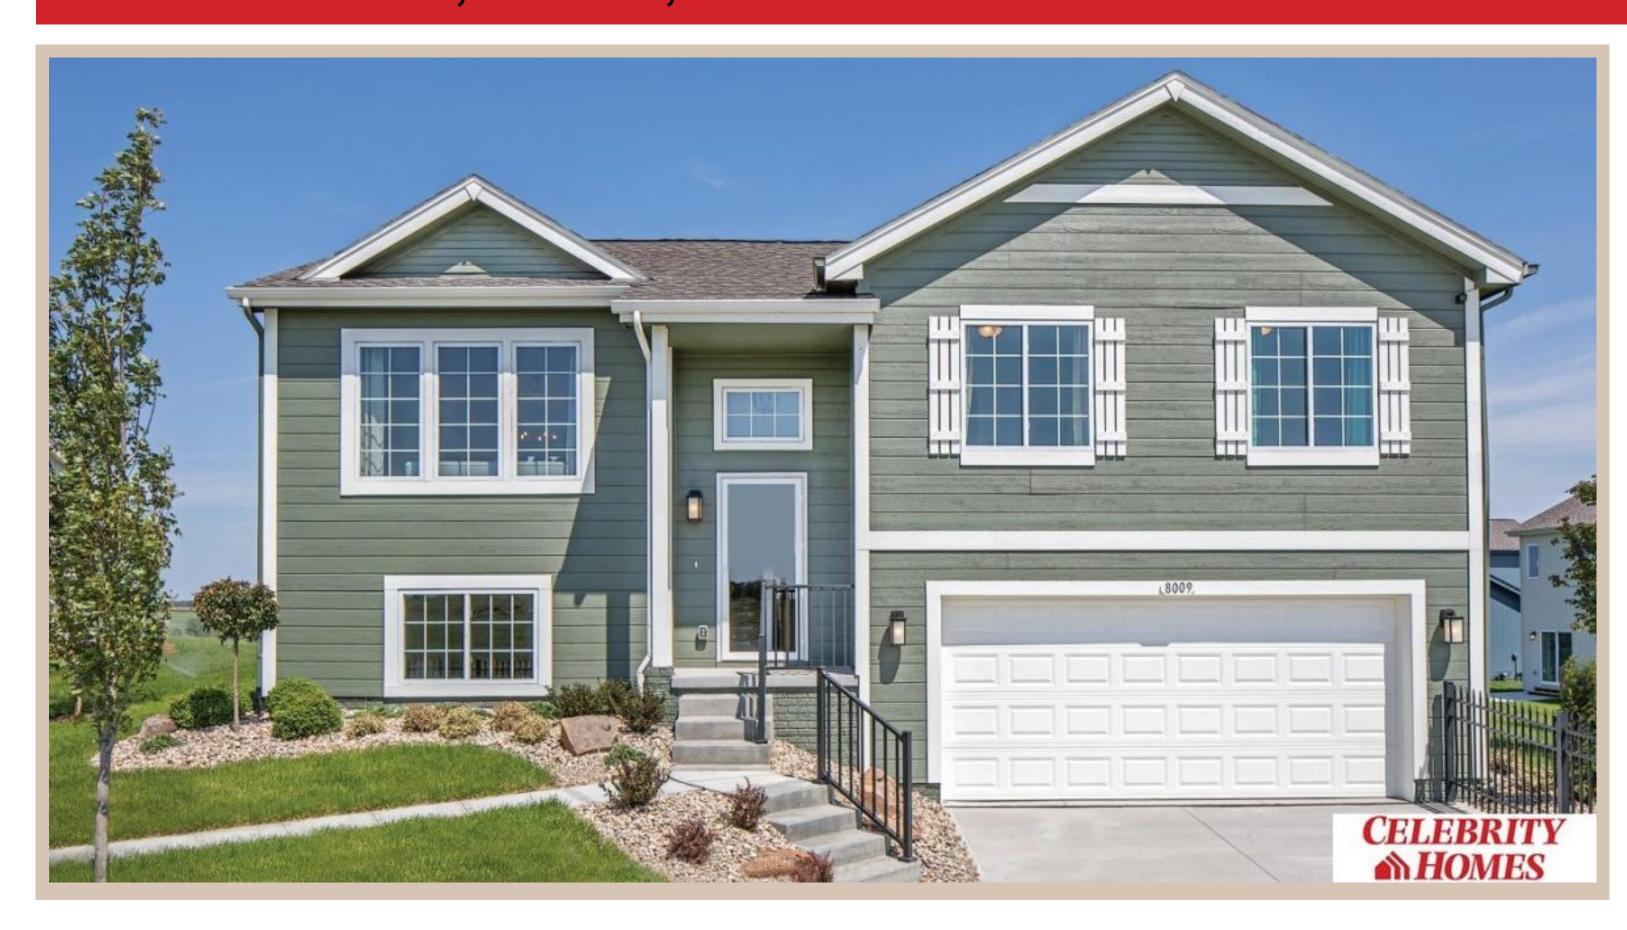

## **Details**

Price: 341400 Style: Multi-Level Floorplan: Vista

Communities: Harrison 210

Bedrooms: 3 Baths: 2

Sq Footage: 1621

Included: Welcome to The Vista by Celebrity Homes. This Open Design begins with a large Gathering Room shared with a spacious Eat-In Island Kitchen. The Gathering Room is perfect for entertaining or just relaxing with its' Electric Linear Fireplace. Need a little more space? The finished lower level is just perfect! Owner's Suite is appointed with 2 walk-in closets, ¾ Bath with a Dual Vanity. Features of this 3 Bedroom, 2 Bath Home Include: Oversized 2 Car Garage with a Garage Door Opener, Refrigerator, Washer/Dryer Package, Quartz Countertops, Luxury Vinyl Panel Flooring (LVP) Package, Sprinkler System, Extended 2-10 Warranty Program, Professionally Installed Blinds, and that's just the start! (Pictures of Model Home) Price may reflect promotional discounts, if applicable