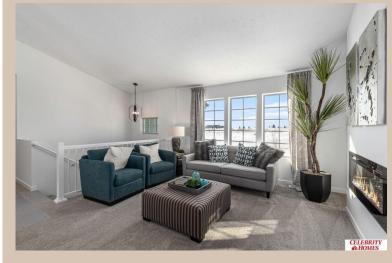

## **Details**

Price: 341400 Style: Multi-Level Floorplan: Vista

Communities: Harrison 210

Bedrooms: 3 Baths: 2

Sq Footage: 1621

Included: Welcome to The Vista by Celebrity Homes. This Open Design begins with a large Gathering Room shared with a spacious Eat-In Island Kitchen. The Gathering Room is perfect for entertaining or just relaxing with its' Electric Linear Fireplace. Need a little more space? The finished lower level is just perfect! Owner's Suite is appointed with 2 walk-in closets, ¾ Bath with a Dual Vanity. Features of this 3 Bedroom, 2 Bath Home Include: Oversized 2 Car Garage with a Garage Door Opener, Refrigerator, Washer/Dryer Package, Quartz Countertops, Luxury Vinyl Panel Flooring (LVP) Package, Sprinkler System, Extended 2-10 Warranty Program, Professionally Installed Blinds, and that's just the start! (Pictures of Model Home) Price may reflect promotional discounts, if applicable