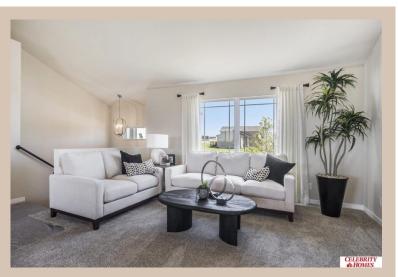

## **Details**

Price: 346400 Style: Multi-Level Floorplan: Carlton

Communities: Harrison 210

Bedrooms: 3 Baths: 2

Sq Footage: 1693

Included: Welcome to The Carlton by Celebrity Homes. An Open Foyer welcomes you to this truly Spacious Design. Once on the main floor, the Gathering Room is sure to impress with its' high ceilings and Electric Linear Fireplace. An Eat-In Island Kitchen with Dining Area is perfect for a growing family. Need to entertain or just relax, the finished lower lever is PERFECT! And the additional daylight windows are the magic touch. Owner's Suite is appointed with a walk-in closet, 3/4 Bath with a Dual Vanity. Features of this 3 Bedroom, 2 Bath Home Include: Oversized 2 Car Garage with a Garage Door Opener, Refrigerator, Washer/Dryer Package, Quartz Countertops, Luxury Vinyl Panel Flooring (LVP) Package, Sprinkler System, Extended 2-10 Warranty Program, ½ Bath Rough-In, Professionally Installed Blinds, and that's just the start! (Pictures of Model Home) Price may reflect promotional discounts, if applicable.