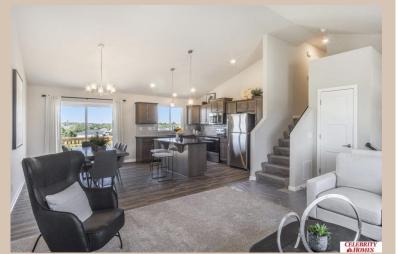

## **Details**

Price: 346400 Style: Multi-Level Floorplan: Carlton

Communities: Harrison 210

Bedrooms: 3 Baths: 2

Sq Footage: 1693

Included: Welcome to The Carlton by Celebrity Homes. An Open Foyer welcomes you to this truly Spacious Design. Once on the main floor, the Gathering Room is sure to impress with its' high ceilings and Electric Linear Fireplace. An Eat-In Island Kitchen with Dining Area is perfect for a growing family. Need to entertain or just relax, the finished lower lever is PERFECT! And the additional daylight windows are the magic touch. Owner's Suite is appointed with a walk-in closet, 3/4 Bath with a Dual Vanity. Features of this 3 Bedroom, 2 Bath Home Include: Oversized 2 Car Garage with a Garage Door Opener, Refrigerator, Washer/Dryer Package, Quartz Countertops, Luxury Vinyl Panel Flooring (LVP) Package, Sprinkler System, Extended 2-10 Warranty Program, ½ Bath Rough-In, Professionally Installed Blinds, and that's just the start! (Pictures of Model Home) Price may reflect promotional discounts, if applicable.