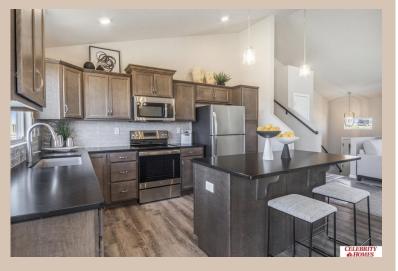

## **Details**

Price: 346400 Style: Multi-Level Floorplan: Carlton

Communities: Harrison 210

Bedrooms: 3 Baths: 2

Sq Footage: 1693

Included: Welcome to The Carlton by Celebrity Homes. An Open Foyer welcomes you to this truly Spacious Design. Once on the main floor, the Gathering Room is sure to impress with its' high ceilings and Electric Linear Fireplace. An Eat-In Island Kitchen with Dining Area is perfect for a growing family. Need to entertain or just relax, the finished lower lever is PERFECT! And the additional daylight windows are the magic touch. Owner's Suite is appointed with a walk-in closet, 3/4 Bath with a Dual Vanity. Features of this 3 Bedroom, 2 Bath Home Include: Oversized 2 Car Garage with a Garage Door Opener, Refrigerator, Washer/Dryer Package, Quartz Countertops, Luxury Vinyl Panel Flooring (LVP) Package, Sprinkler System, Extended 2-10 Warranty Program, ½ Bath Rough-In, Professionally Installed Blinds, and that's just the start! (Pictures of Model Home) Price may reflect promotional discounts, if applicable.