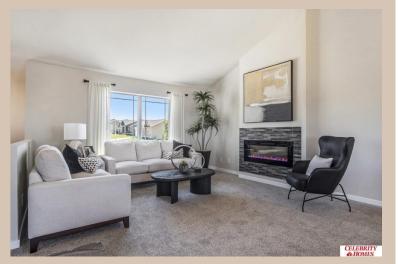

## **Details**

Price: 346400 Style: Multi-Level Floorplan: Carlton

Communities: Harrison 210

Bedrooms: 3 Baths: 2

Sq Footage: 1693

Included: Welcome to The Carlton by Celebrity Homes. An Open Foyer welcomes you to this truly Spacious Design. Once on the main floor, the Gathering Room is sure to impress with its' high ceilings and Electric Linear Fireplace. An Eat-In Island Kitchen with Dining Area is perfect for a growing family. Need to entertain or just relax, the finished lower lever is PERFECT! And the additional daylight windows are the magic touch. Owner's Suite is appointed with a walk-in closet, 3/4 Bath with a Dual Vanity. Features of this 3 Bedroom, 2 Bath Home Include: Oversized 2 Car Garage with a Garage Door Opener, Refrigerator, Washer/Dryer Package, Quartz Countertops, Luxury Vinyl Panel Flooring (LVP) Package, Sprinkler System, Extended 2-10 Warranty Program, ½ Bath Rough-In, Professionally Installed Blinds, and that's just the start! (Pictures of Model Home) Price may reflect promotional discounts, if applicable.