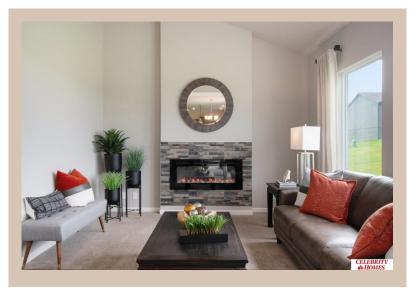

## **Details**

Price: 370400 Style: 2 Story Floorplan: Rocklin

Communities : Harrison 210

Bedrooms: 3 Baths: 3

Sq Footage : 1588

Included: Welcome to The Rocklin by Celebrity Homes. This New Home is designed to surprise! Raised ceilings on the main floor offer a spacious feel to an already smartly designed home which includes a Home Study, an Eat In Kitchen which opens to a Dining Area and Gathering Room. While in the Gathering Room enjoy your Electric Linear Fireplace. The Owner's Suite is appointed with a walk-in closet, 3/4 Privacy Bath Design with a Dual Vanity. Features of this 3 Bedroom, 3 Bath Home Include: 2 Car Garage with a Garage Door Opener, Refrigerator, Washer/Dryer Package, Quartz Countertops, Luxury Vinyl Panel Flooring (LVP) Package, Sprinkler System, Extended 2-10 Warranty Program, 3/4 Bath Rough-In, Professionally Installed Blinds, and that's just the start! (Pictures of Model Home) Price may reflect promotional discounts, if applicable