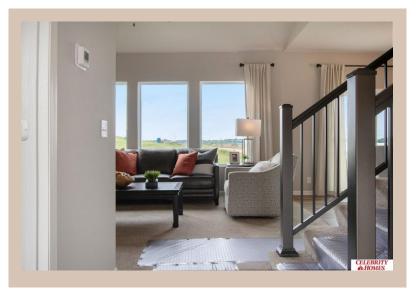

## **Details**

Price: 370400 Style: 2 Story Floorplan: Rocklin

Communities : Harrison 210

Bedrooms: 3 Baths: 3

Sq Footage : 1588

Included: Welcome to The Rocklin by Celebrity Homes. This New Home is designed to surprise! Raised ceilings on the main floor offer a spacious feel to an already smartly designed home which includes a Home Study, an Eat In Kitchen which opens to a Dining Area and Gathering Room. While in the Gathering Room enjoy your Electric Linear Fireplace. The Owner's Suite is appointed with a walk-in closet, 3/4 Privacy Bath Design with a Dual Vanity. Features of this 3 Bedroom, 3 Bath Home Include: 2 Car Garage with a Garage Door Opener, Refrigerator, Washer/Dryer Package, Quartz Countertops, Luxury Vinyl Panel Flooring (LVP) Package, Sprinkler System, Extended 2-10 Warranty Program, 3/4 Bath Rough-In, Professionally Installed Blinds, and that's just the start! (Pictures of Model Home) Price may reflect promotional discounts, if applicable