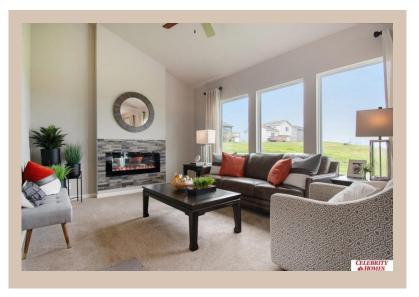

## **Details**

Price: 370400 Style: 2 Story Floorplan: Rocklin

Communities : Harrison 210

Bedrooms: 3 Baths: 3

Sq Footage : 1588

Included: Welcome to The Rocklin by Celebrity Homes. This New Home is designed to surprise! Raised ceilings on the main floor offer a spacious feel to an already smartly designed home which includes a Home Study, an Eat In Kitchen which opens to a Dining Area and Gathering Room. While in the Gathering Room enjoy your Electric Linear Fireplace. The Owner's Suite is appointed with a walk-in closet, 3/4 Privacy Bath Design with a Dual Vanity. Features of this 3 Bedroom, 3 Bath Home Include: 2 Car Garage with a Garage Door Opener, Refrigerator, Washer/Dryer Package, Quartz Countertops, Luxury Vinyl Panel Flooring (LVP) Package, Sprinkler System, Extended 2-10 Warranty Program, 3/4 Bath Rough-In, Professionally Installed Blinds, and that's just the start! (Pictures of Model Home) Price may reflect promotional discounts, if applicable