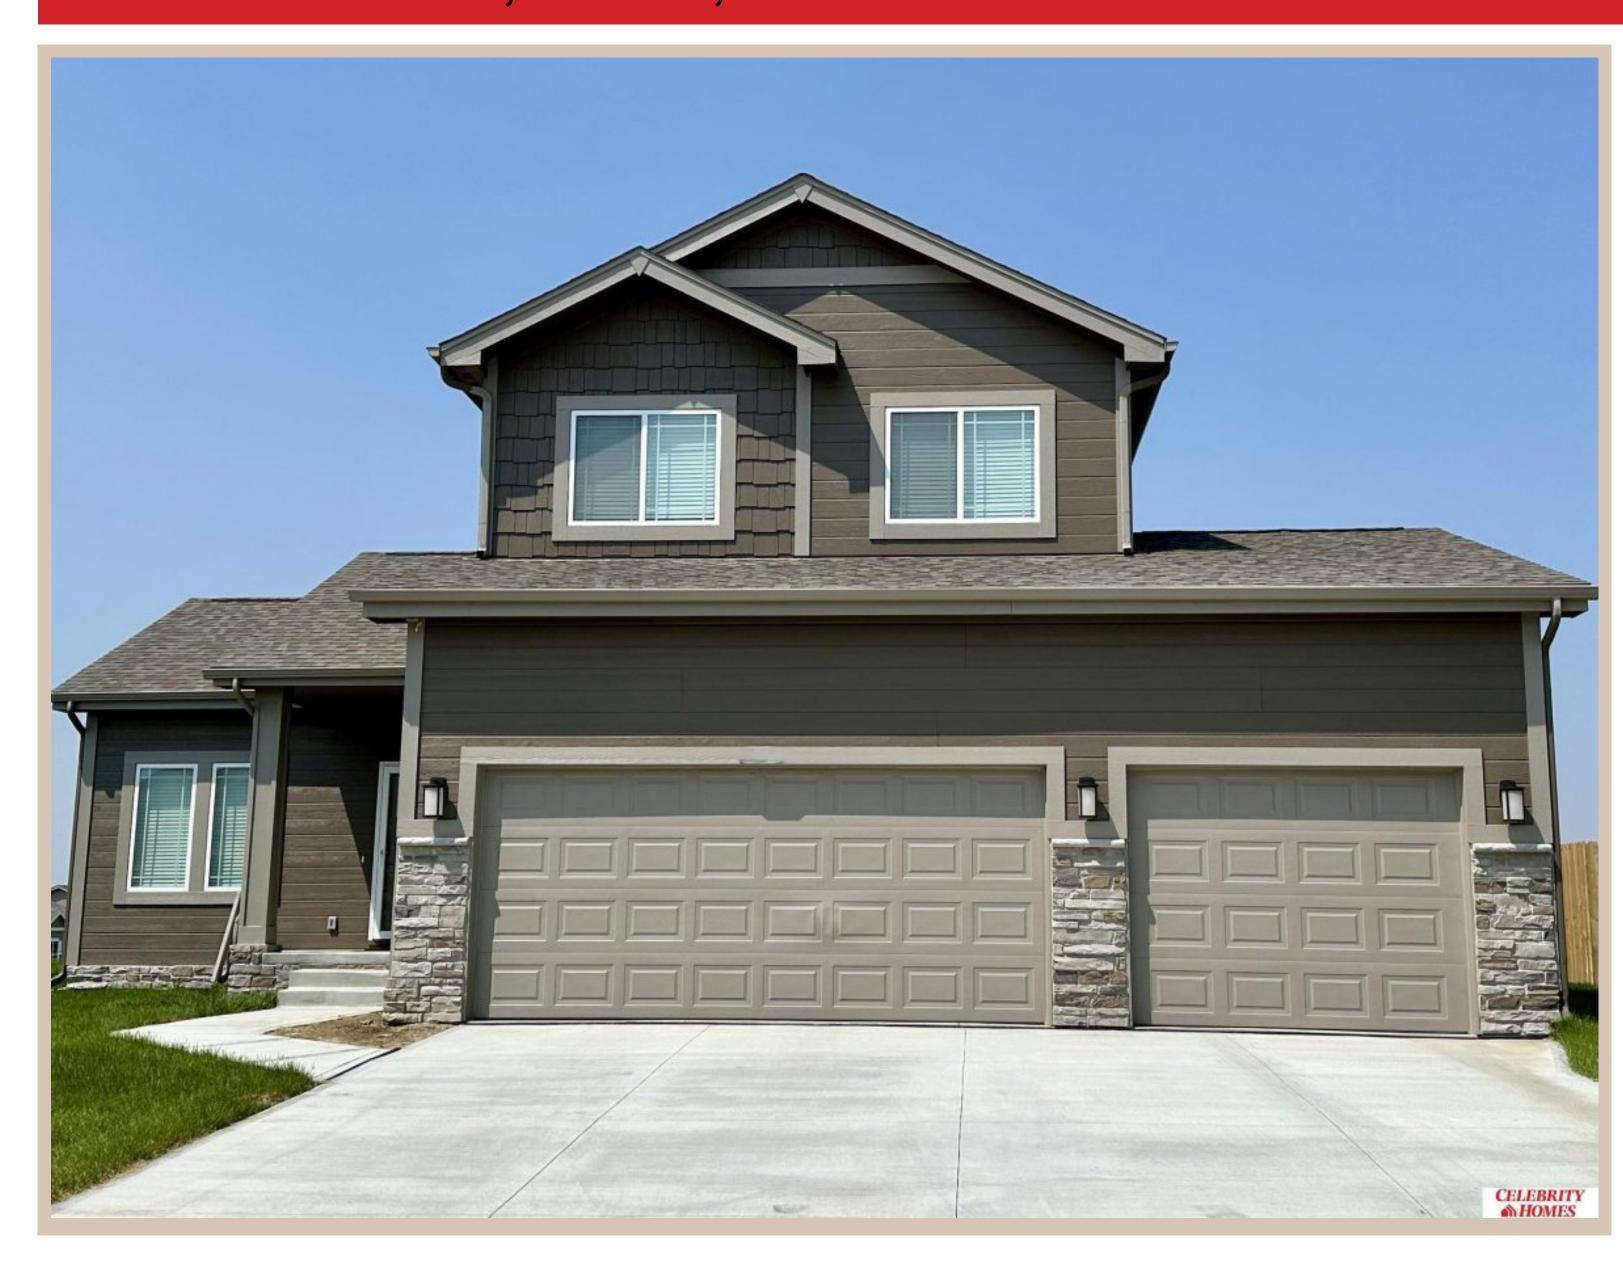

## **Details**

Price: 370400 Style: 2 Story Floorplan: Rocklin

Communities : Harrison 210

Bedrooms: 3 Baths: 3

Sq Footage : 1588

Included: Welcome to The Rocklin by Celebrity Homes. This New Home is designed to surprise! Raised ceilings on the main floor offer a spacious feel to an already smartly designed home which includes a Home Study, an Eat In Kitchen which opens to a Dining Area and Gathering Room. While in the Gathering Room enjoy your Electric Linear Fireplace. The Owner's Suite is appointed with a walk-in closet, 3/4 Privacy Bath Design with a Dual Vanity. Features of this 3 Bedroom, 3 Bath Home Include: 2 Car Garage with a Garage Door Opener, Refrigerator, Washer/Dryer Package, Quartz Countertops, Luxury Vinyl Panel Flooring (LVP) Package, Sprinkler System, Extended 2-10 Warranty Program, 3/4 Bath Rough-In, Professionally Installed Blinds, and that's just the start! (Pictures of Model Home) Price may reflect promotional discounts, if applicable