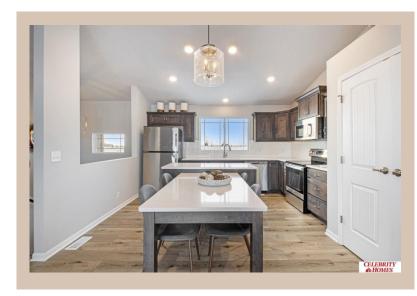

## Details

Price : 337900 Style : Multi-Level Floorplan : Santee Communities : Harrison 210 Bedrooms: 3 Baths: 2 Sq Footage : 1621 Included : Welcome to The Santee by Celebrity Homes. This Open Design begins with a large Gathering Room shared with a spacious Eat-In Island Kitchen. The newly designed island is a MUST SEE! The Gathering Room is perfect for entertaining or just relaxing with its' Electric Linear Fireplace. Need a little more space? The finished lower level is just perfect! Owner's Suite is appointed with 2 walk-in closets, <sup>3</sup>⁄<sub>4</sub> Bath with a Dual Vanity. Features of this 3 Bedroom, 2 Bath Home Include: Oversized 2 Car Garage with a Garage Door Opener, Refrigerator, Washer/Dryer Package, Quartz Countertops, Luxury Vinyl Panel Flooring (LVP) Package, Sprinkler System, Extended 2-10 Warranty Program, Professionally Installed Blinds, and that's just the start! (Pictures of Model Home) Price may reflect promotional discounts, if applicable **Estimate Completion : 180 Days** School District : Gretna Directions : From 204th (hwy 6) & Harrison, head West on Harrison Street to 213th St. Turn right into the community. Head North to Polk Street, turn right and follow for 2 blocks to Models. Visit Model Homes for Community Map