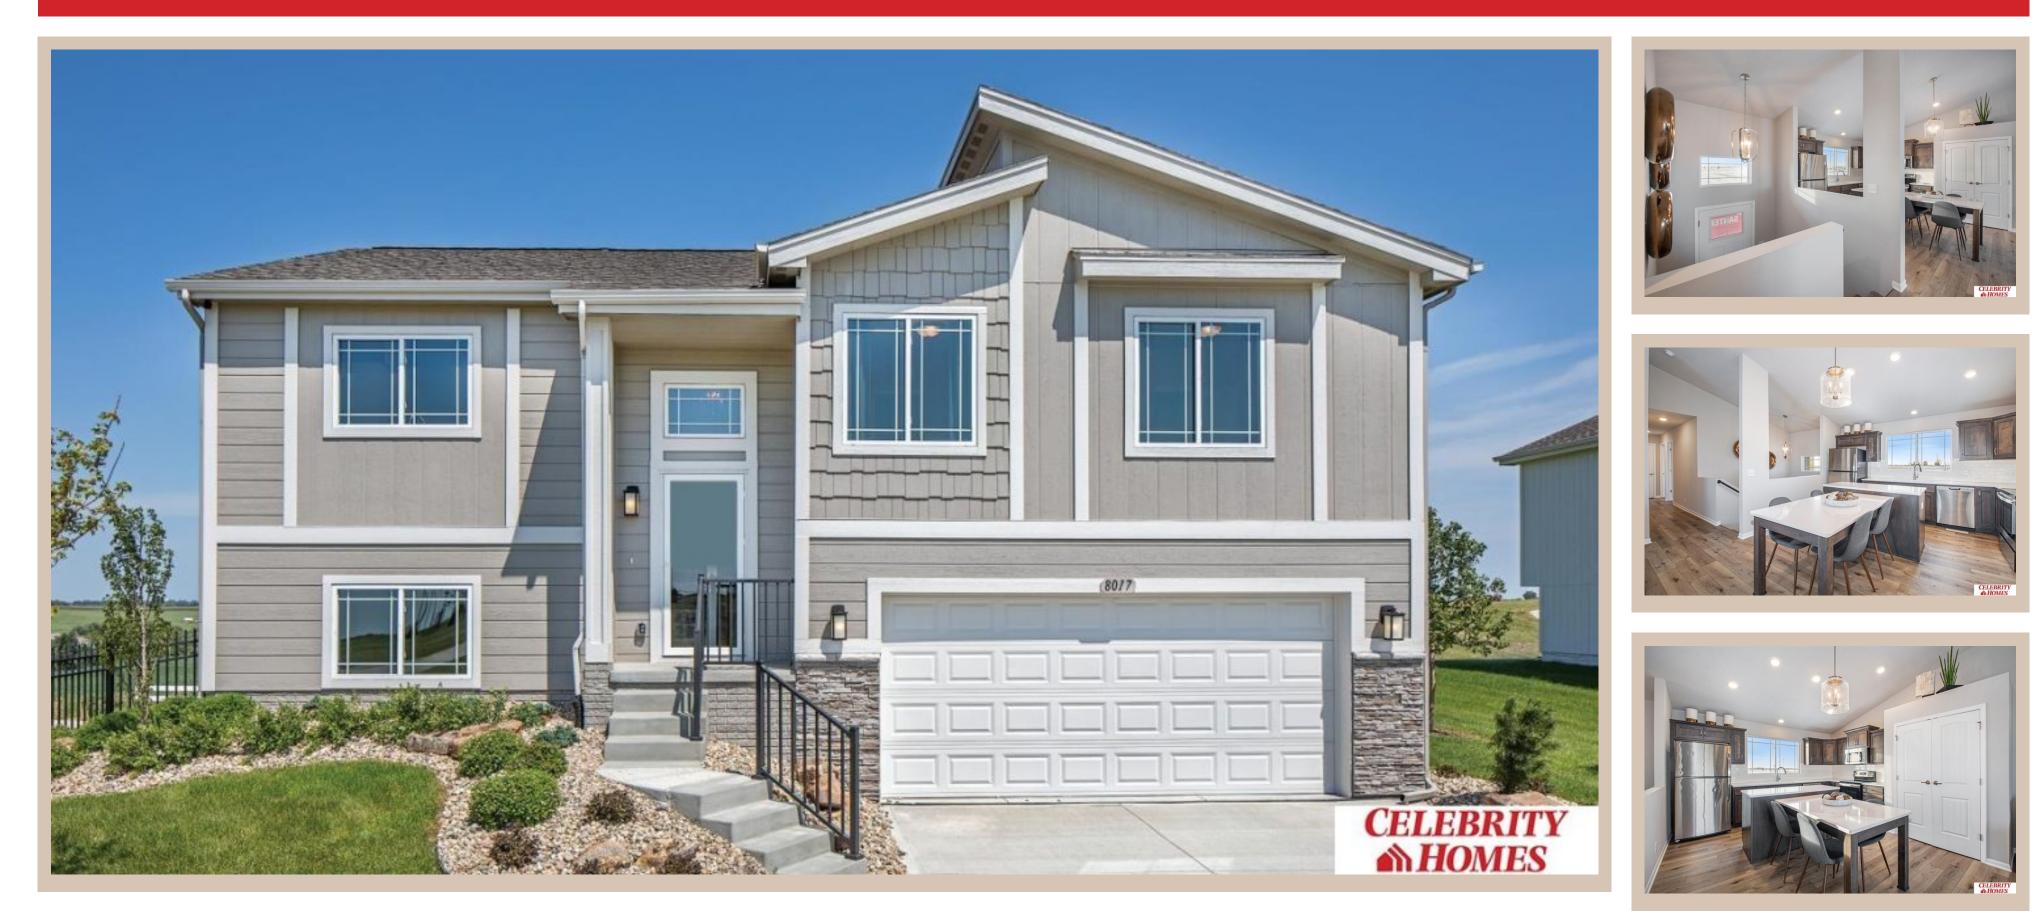

## Details

Price : 337900 Style : Multi-Level Floorplan : Santee Communities : Harrison 210 Bedrooms: 3 Baths: 2 Sq Footage : 1621 Included : Welcome to The Santee by Celebrity Homes. This Open Design begins with a large Gathering Room shared with a spacious Eat-In Island Kitchen. The newly designed island is a MUST SEE! The Gathering Room is perfect for entertaining or just relaxing with its' Electric Linear Fireplace. Need a little more space? The finished lower level is just perfect! Owner's Suite is appointed with 2 walk-in closets, <sup>3</sup>⁄<sub>4</sub> Bath with a Dual Vanity. Features of this 3 Bedroom, 2 Bath Home Include: Oversized 2 Car Garage with a Garage Door Opener, Refrigerator, Washer/Dryer Package, Quartz Countertops, Luxury Vinyl Panel Flooring (LVP) Package, Sprinkler System, Extended 2-10 Warranty Program, Professionally Installed Blinds, and that's just the start! (Pictures of Model Home) Price may reflect promotional discounts, if applicable **Estimate Completion : 180 Days** School District : Gretna Directions : From 204th (hwy 6) & Harrison, head West on Harrison Street to 213th St. Turn right into the community. Head North to Polk Street, turn right and follow for 2 blocks to Models. Visit Model Homes for Community Map