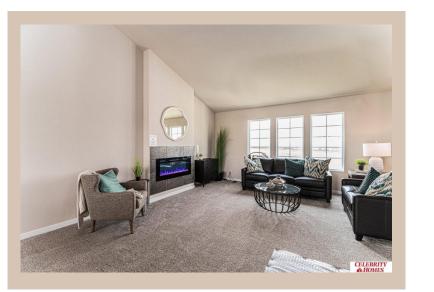

## **Details**

Price: 368018
Style: Multi-Level
Floorplan: Austin

Communities : Palisades West

Bedrooms: 3 Baths: 2

Sq Footage : 1870

Included: Welcome to The Austin by Celebrity Homes. A Grand Foyer welcomes you to this truly Open and Spacious Design. Once on the main floor, the Gathering Room is sure to impress with its' high ceilings and Electric Linear Fireplace. An Eat-In Island Kitchen with Dining Area is perfect for any size growing family. Need to entertain or just relax, the finished lower level is just PERFECT! And the additional daylight windows are the magic touch. A "Hidden Gem" of the Austin is its' upper level Laundry Room, close to bedrooms! Owner's Suite is appointed with a walk-in closet, 3/4 Bath with a Dual Vanity. Features of this 3 Bedroom, 2 Bath Home Include: Oversized 2 Car Garage with a Garage Door Opener, Refrigerator, Washer/Dryer Package, Quartz Countertops, Luxury Vinyl Panel Flooring (LVP) Package, Sprinkler System, Extended 2-10 Warranty Program, ½ Bath Rough-In, Professionally Installed Blinds, and that's just the start!(Pictures of Model Home) Price may reflect promotional discounts