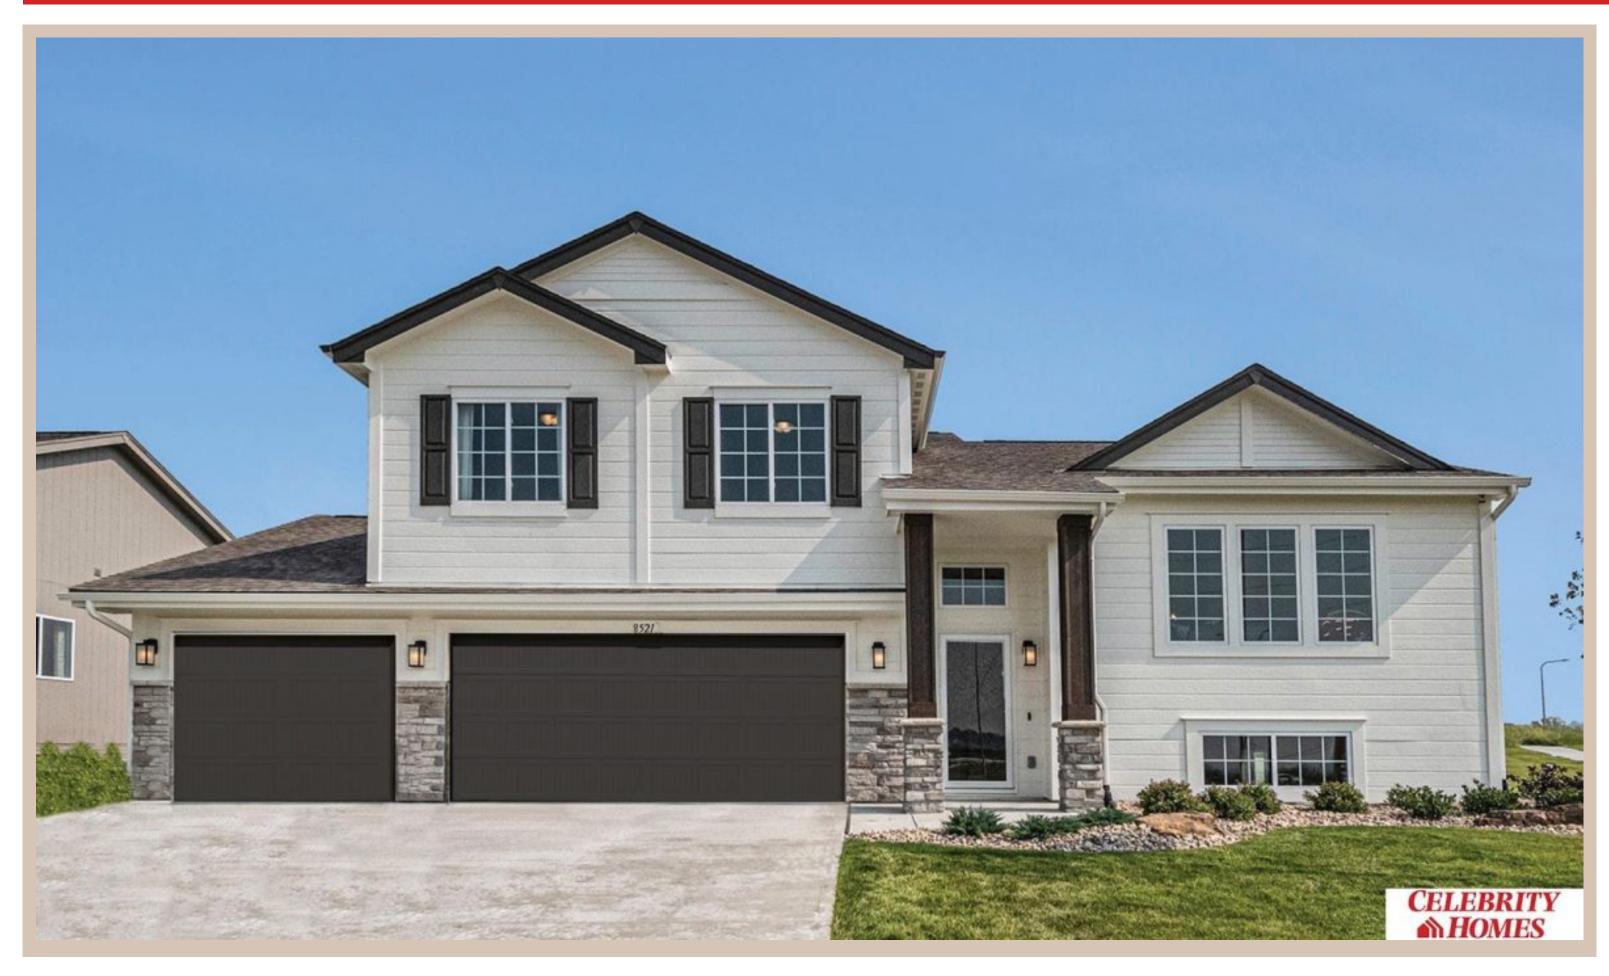

## **Details**

Price: 368018
Style: Multi-Level
Floorplan: Austin

Communities : Palisades West

Bedrooms: 3 Baths: 2

Sq Footage : 1870

Included: Welcome to The Austin by Celebrity Homes. A Grand Foyer welcomes you to this truly Open and Spacious Design. Once on the main floor, the Gathering Room is sure to impress with its' high ceilings and Electric Linear Fireplace. An Eat-In Island Kitchen with Dining Area is perfect for any size growing family. Need to entertain or just relax, the finished lower level is just PERFECT! And the additional daylight windows are the magic touch. A "Hidden Gem" of the Austin is its' upper level Laundry Room, close to bedrooms! Owner's Suite is appointed with a walk-in closet, 3/4 Bath with a Dual Vanity. Features of this 3 Bedroom, 2 Bath Home Include: Oversized 2 Car Garage with a Garage Door Opener, Refrigerator, Washer/Dryer Package, Quartz Countertops, Luxury Vinyl Panel Flooring (LVP) Package, Sprinkler System, Extended 2-10 Warranty Program, ½ Bath Rough-In, Professionally Installed Blinds, and that's just the start!(Pictures of Model Home) Price may reflect promotional discounts