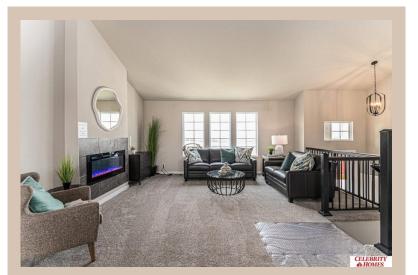

## **Details**

Price: 368018
Style: Multi-Level
Floorplan: Austin

Communities : Palisades West

Bedrooms: 3 Baths: 2

Sq Footage : 1870

Included: Welcome to The Austin by Celebrity Homes. A Grand Foyer welcomes you to this truly Open and Spacious Design. Once on the main floor, the Gathering Room is sure to impress with its' high ceilings and Electric Linear Fireplace. An Eat-In Island Kitchen with Dining Area is perfect for any size growing family. Need to entertain or just relax, the finished lower level is just PERFECT! And the additional daylight windows are the magic touch. A "Hidden Gem" of the Austin is its' upper level Laundry Room, close to bedrooms! Owner's Suite is appointed with a walk-in closet, 3/4 Bath with a Dual Vanity. Features of this 3 Bedroom, 2 Bath Home Include: Oversized 2 Car Garage with a Garage Door Opener, Refrigerator, Washer/Dryer Package, Quartz Countertops, Luxury Vinyl Panel Flooring (LVP) Package, Sprinkler System, Extended 2-10 Warranty Program, ½ Bath Rough-In, Professionally Installed Blinds, and that's just the start!(Pictures of Model Home) Price may reflect promotional discounts