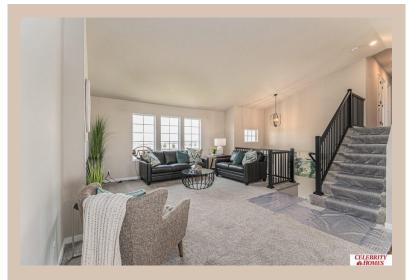

## **Details**

Price: 368018
Style: Multi-Level
Floorplan: Austin

Communities : Palisades West

Bedrooms: 3 Baths: 2

Sq Footage : 1870

Included: Welcome to The Austin by Celebrity Homes. A Grand Foyer welcomes you to this truly Open and Spacious Design. Once on the main floor, the Gathering Room is sure to impress with its' high ceilings and Electric Linear Fireplace. An Eat-In Island Kitchen with Dining Area is perfect for any size growing family. Need to entertain or just relax, the finished lower level is just PERFECT! And the additional daylight windows are the magic touch. A "Hidden Gem" of the Austin is its' upper level Laundry Room, close to bedrooms! Owner's Suite is appointed with a walk-in closet, 3/4 Bath with a Dual Vanity. Features of this 3 Bedroom, 2 Bath Home Include: Oversized 2 Car Garage with a Garage Door Opener, Refrigerator, Washer/Dryer Package, Quartz Countertops, Luxury Vinyl Panel Flooring (LVP) Package, Sprinkler System, Extended 2-10 Warranty Program, ½ Bath Rough-In, Professionally Installed Blinds, and that's just the start!(Pictures of Model Home) Price may reflect promotional discounts