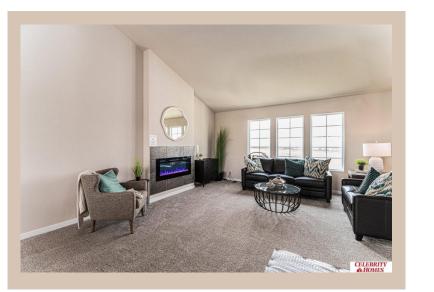

## **Details**

Price: 370443 Style: Multi-Level Floorplan: Austin

Communities : Palisades West

Bedrooms: 3 Baths: 2

Sq Footage : 1870

Included: Welcome to The Austin by Celebrity Homes. A Grand Foyer welcomes you to this truly Open and Spacious Design. Once on the main floor, the Gathering Room is sure to impress with its' high ceilings and Electric Linear Fireplace. An Eat-In Island Kitchen with Dining Area is perfect for any size growing family. Need to entertain or just relax, the finished lower level is just PERFECT! And the additional daylight windows are the magic touch. A "Hidden Gem" of the Austin is its' upper level Laundry Room, close to bedrooms! Owner's Suite is appointed with a walk-in closet, 3/4 Bath with a Dual Vanity. Features of this 3 Bedroom, 2 Bath Home Include: Oversized 2 Car Garage with a Garage Door Opener, Refrigerator, Washer/Dryer Package, Quartz Countertops, Luxury Vinyl Panel Flooring (LVP) Package, Sprinkler System, Extended 2-10 Warranty Program, ½ Bath Rough-In, Professionally Installed Blinds, and that's just the start!(Pictures of Model Home) Price may reflect promotional discounts