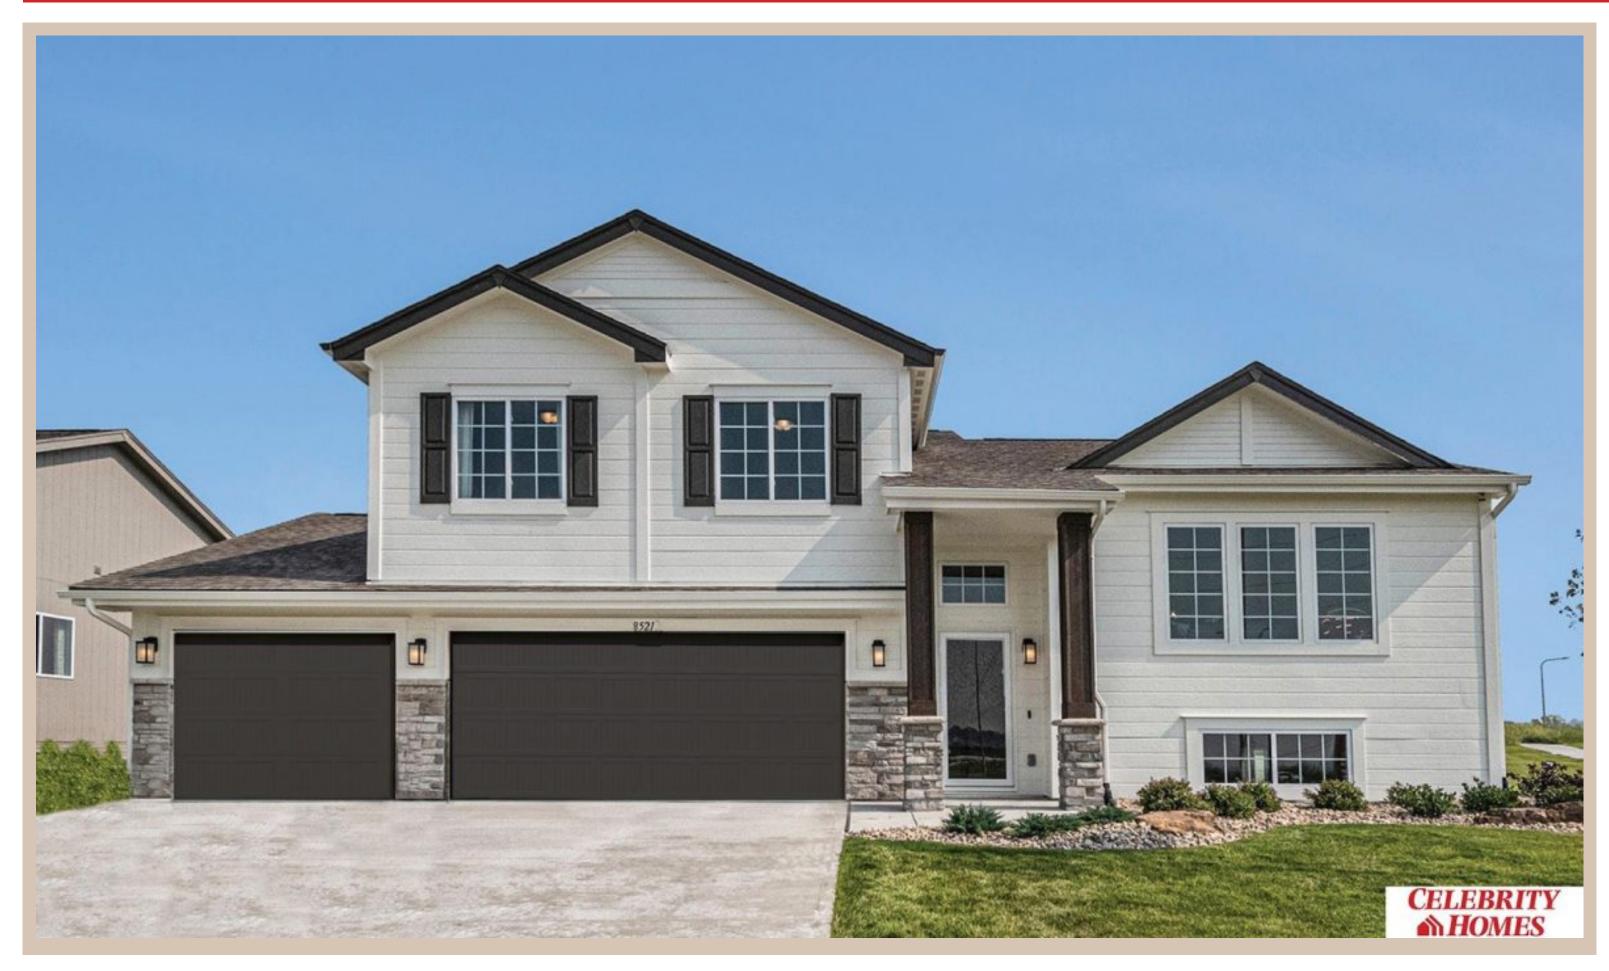

## **Details**

Price: 370443 Style: Multi-Level Floorplan: Austin

Communities : Palisades West

Bedrooms: 3 Baths: 2

Sq Footage : 1870

Included: Welcome to The Austin by Celebrity Homes. A Grand Foyer welcomes you to this truly Open and Spacious Design. Once on the main floor, the Gathering Room is sure to impress with its' high ceilings and Electric Linear Fireplace. An Eat-In Island Kitchen with Dining Area is perfect for any size growing family. Need to entertain or just relax, the finished lower level is just PERFECT! And the additional daylight windows are the magic touch. A "Hidden Gem" of the Austin is its' upper level Laundry Room, close to bedrooms! Owner's Suite is appointed with a walk-in closet, 3/4 Bath with a Dual Vanity. Features of this 3 Bedroom, 2 Bath Home Include: Oversized 2 Car Garage with a Garage Door Opener, Refrigerator, Washer/Dryer Package, Quartz Countertops, Luxury Vinyl Panel Flooring (LVP) Package, Sprinkler System, Extended 2-10 Warranty Program, ½ Bath Rough-In, Professionally Installed Blinds, and that's just the start!(Pictures of Model Home) Price may reflect promotional discounts