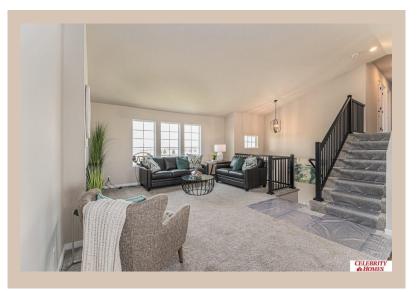

## **Details**

Price: 370443 Style: Multi-Level Floorplan: Austin

Communities : Palisades West

Bedrooms: 3 Baths: 2

Sq Footage : 1870

Included: Welcome to The Austin by Celebrity Homes. A Grand Foyer welcomes you to this truly Open and Spacious Design. Once on the main floor, the Gathering Room is sure to impress with its' high ceilings and Electric Linear Fireplace. An Eat-In Island Kitchen with Dining Area is perfect for any size growing family. Need to entertain or just relax, the finished lower level is just PERFECT! And the additional daylight windows are the magic touch. A "Hidden Gem" of the Austin is its' upper level Laundry Room, close to bedrooms! Owner's Suite is appointed with a walk-in closet, 3/4 Bath with a Dual Vanity. Features of this 3 Bedroom, 2 Bath Home Include: Oversized 2 Car Garage with a Garage Door Opener, Refrigerator, Washer/Dryer Package, Quartz Countertops, Luxury Vinyl Panel Flooring (LVP) Package, Sprinkler System, Extended 2-10 Warranty Program, ½ Bath Rough-In, Professionally Installed Blinds, and that's just the start!(Pictures of Model Home) Price may reflect promotional discounts