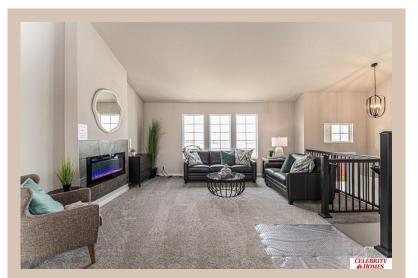

## **Details**

Price: 370443 Style: Multi-Level Floorplan: Austin

Communities : Palisades West

Bedrooms: 3 Baths: 2

Sq Footage : 1870

Included: Welcome to The Austin by Celebrity Homes. A Grand Foyer welcomes you to this truly Open and Spacious Design. Once on the main floor, the Gathering Room is sure to impress with its' high ceilings and Electric Linear Fireplace. An Eat-In Island Kitchen with Dining Area is perfect for any size growing family. Need to entertain or just relax, the finished lower level is just PERFECT! And the additional daylight windows are the magic touch. A "Hidden Gem" of the Austin is its' upper level Laundry Room, close to bedrooms! Owner's Suite is appointed with a walk-in closet, 3/4 Bath with a Dual Vanity. Features of this 3 Bedroom, 2 Bath Home Include: Oversized 2 Car Garage with a Garage Door Opener, Refrigerator, Washer/Dryer Package, Quartz Countertops, Luxury Vinyl Panel Flooring (LVP) Package, Sprinkler System, Extended 2-10 Warranty Program, ½ Bath Rough-In, Professionally Installed Blinds, and that's just the start!(Pictures of Model Home) Price may reflect promotional discounts