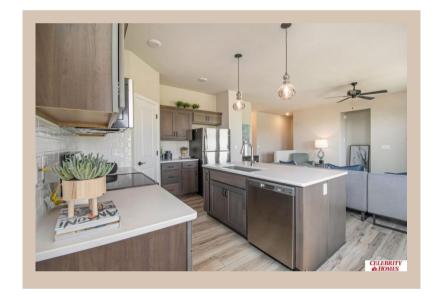

### **Details**

Price : 354400 Style : 1.0 Story/Ranch Floorplan : Jordan **Communities : Giles Pointe** Bedrooms: 3 Baths: 2 Sq Footage : 1879 Included : Welcome to The Jordan by Celebrity Homes. This Ranch Design offers 3 bedrooms on the main floor (2 on one side, 1 on the other)...with privacy for the Owner's Suite! The JORDAN Design has a spacious main floor Gathering Room leading into an Eat-In Island Kitchen and Dining Area. And with Raised Ceilings towering over 9', the main floor seems even more spacious. Need even more space, YOU GOT IT with a Finished Rec Room in the Basement. Owner's Suite is appointed with a walk-in closet, <sup>3</sup>/<sub>4</sub> Privacy Bath Design with a Dual Vanity. Features of this 3 Bedroom, 2 Bath Home Include: 2 Car Garage with a Garage Door Opener, Refrigerator, Washer/Dryer Package, Quartz Countertops, Luxury Vinyl Panel Flooring (LVP) Package, Sprinkler System, Extended 2-10 Warranty Program, 3/4 Bath Rough-In, Professionally Installed Blinds, and that's just the start! (Pictures of Model Home) Price may reflect promotional discounts, if applicable Estimate Completion : 30 Days School District : Gretna Directions : From 180th & Giles, head South to