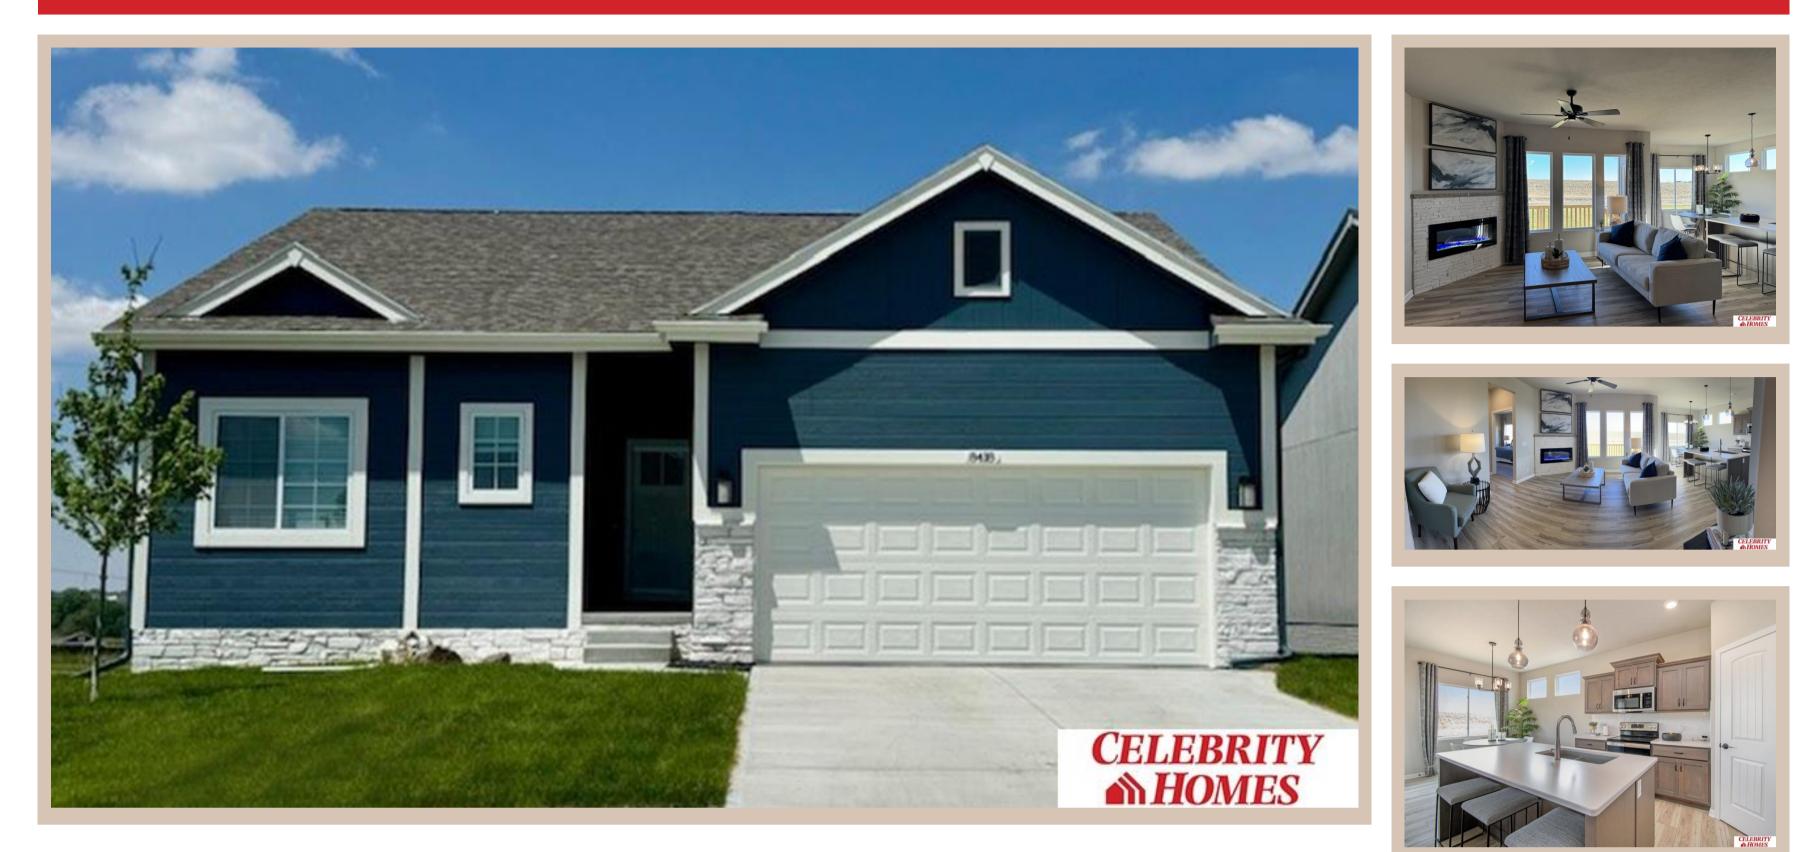

### **Details**

Price : 354400 Style : 1.0 Story/Ranch Floorplan : Jordan **Communities : Giles Pointe** Bedrooms: 3 Baths: 2 Sq Footage : 1879 Included : Welcome to The Jordan by Celebrity Homes. This Ranch Design offers 3 bedrooms on the main floor (2 on one side, 1 on the other)...with privacy for the Owner's Suite! The JORDAN Design has a spacious main floor Gathering Room leading into an Eat-In Island Kitchen and Dining Area. And with Raised Ceilings towering over 9', the main floor seems even more spacious. Need even more space, YOU GOT IT with a Finished Rec Room in the Basement. Owner's Suite is appointed with a walk-in closet, <sup>3</sup>/<sub>4</sub> Privacy Bath Design with a Dual Vanity. Features of this 3 Bedroom, 2 Bath Home Include: 2 Car Garage with a Garage Door Opener, Refrigerator, Washer/Dryer Package, Quartz Countertops, Luxury Vinyl Panel Flooring (LVP) Package, Sprinkler System, Extended 2-10 Warranty Program, 3/4 Bath Rough-In, Professionally Installed Blinds, and that's just the start! (Pictures of Model Home) Price may reflect promotional discounts, if applicable Estimate Completion : 30 Days School District : Gretna Directions : From 180th & Giles, head South to