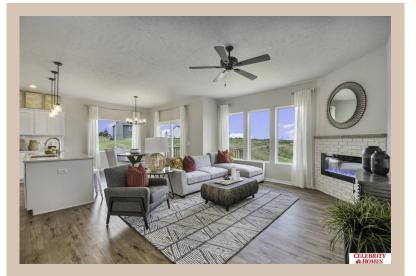

## **Details**

Price: 400400

Style: 1.0 Story/Ranch Floorplan: Concord Communities: Giles Pointe

Bedrooms: 3 Baths: 2

Sq Footage: 1533

Included: Welcome to The Concord by Celebrity Homes. Split bedroom Ranch Design that offers 3 bedrooms on the main floor (2 on one side, 1 on the other)...privacy for the Owner's Suite. The Concord Design offers a surprisingly roomy main floor Gathering Room leading into an Eat-In Island Kitchen and Dining Area. Plenty of room in the lower level for a Rec Room, another Bedroom, and even another 3/4 Bath! Owner's Suite is appointed with a walk-in closet, <sup>3</sup>/<sub>4</sub> Privacy Bath Design with a Dual Vanity. Features of this 3 Bedroom, 2 Bath Home Include: 2 Car Garage with a Garage Door Opener, Refrigerator, Washer/Dryer Package, Quartz Countertops, Luxury Vinyl Panel Flooring (LVP) Package, Sprinkler System, Extended 2-10 Warranty Program, 3/4 Bath Rough-In, Professionally Installed Blinds, and that's just the start! (Pictures of Model Home) Price may reflect promotional discounts, if applicable