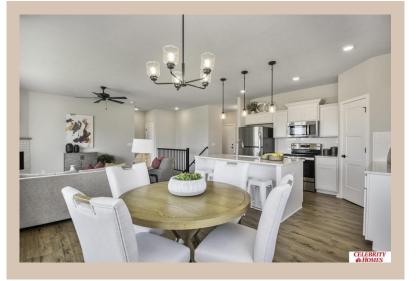

## **Details**

Price: 400400

Style: 1.0 Story/Ranch Floorplan: Concord Communities: Giles Pointe

Bedrooms: 3 Baths: 2

Sq Footage: 1533

Included: Welcome to The Concord by Celebrity Homes. Split bedroom Ranch Design that offers 3 bedrooms on the main floor (2 on one side, 1 on the other)...privacy for the Owner's Suite. The Concord Design offers a surprisingly roomy main floor Gathering Room leading into an Eat-In Island Kitchen and Dining Area. Plenty of room in the lower level for a Rec Room, another Bedroom, and even another 3/4 Bath! Owner's Suite is appointed with a walk-in closet, <sup>3</sup>/<sub>4</sub> Privacy Bath Design with a Dual Vanity. Features of this 3 Bedroom, 2 Bath Home Include: 2 Car Garage with a Garage Door Opener, Refrigerator, Washer/Dryer Package, Quartz Countertops, Luxury Vinyl Panel Flooring (LVP) Package, Sprinkler System, Extended 2-10 Warranty Program, 3/4 Bath Rough-In, Professionally Installed Blinds, and that's just the start! (Pictures of Model Home) Price may reflect promotional discounts, if applicable