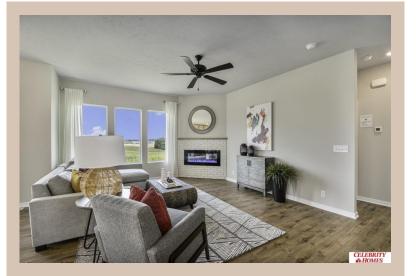

## **Details**

Price: 400400

Style: 1.0 Story/Ranch Floorplan: Concord Communities: Giles Pointe

Bedrooms: 3 Baths: 2

Sq Footage: 1533

Included: Welcome to The Concord by Celebrity Homes. Split bedroom Ranch Design that offers 3 bedrooms on the main floor (2 on one side, 1 on the other)...privacy for the Owner's Suite. The Concord Design offers a surprisingly roomy main floor Gathering Room leading into an Eat-In Island Kitchen and Dining Area. Plenty of room in the lower level for a Rec Room, another Bedroom, and even another 3/4 Bath! Owner's Suite is appointed with a walk-in closet, <sup>3</sup>/<sub>4</sub> Privacy Bath Design with a Dual Vanity. Features of this 3 Bedroom, 2 Bath Home Include: 2 Car Garage with a Garage Door Opener, Refrigerator, Washer/Dryer Package, Quartz Countertops, Luxury Vinyl Panel Flooring (LVP) Package, Sprinkler System, Extended 2-10 Warranty Program, 3/4 Bath Rough-In, Professionally Installed Blinds, and that's just the start! (Pictures of Model Home) Price may reflect promotional discounts, if applicable