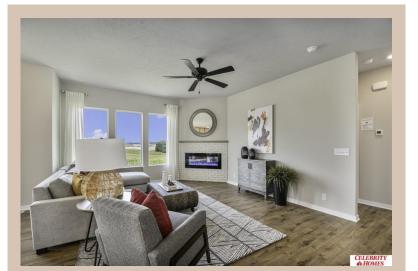

the Owner's Suite. The Concord Design offers a surprisingly roomy main floor Gathering Room leading into an Eat-In Island Kitchen and Dining Area. Plenty of room in the lower level for a Rec Room, another Bedroom, and even another ¾ Bath! Owner's Suite is appointed with a walk-in closet, ¾ Privacy Bath Design with a Dual Vanity. Features of this 3 Bedroom, 2 Bath Home Include: 2 Car Garage with a Garage Door Opener, Refrigerator, Washer/Dryer Package, Quartz Countertops, Luxury Vinyl Panel Flooring (LVP) Package, Sprinkler System, Extended 2-10 Warranty Program, 3/4 Bath Rough-In, Professionally Installed Blinds, and that's just the start! (Pictures of Model Home) Price may reflect promotional discounts, if applicable