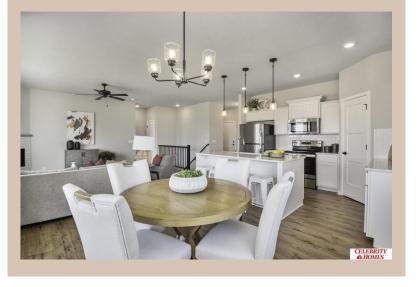

## **Details**

Price: 395332

Style: 1.0 Story/Ranch Floorplan: Concord Communities: Giles Pointe

Bedrooms: 3 Baths: 2

Sq Footage : 1533

Included: Welcome to The Concord by Celebrity Homes. Split bedroom Ranch Design that offers 3 bedrooms on the main floor (2 on one side, 1 on the other)...privacy for the Owner's Suite. The Concord Design offers a surprisingly roomy main floor Gathering Room leading into

the Owner's Suite. The Concord Design offers a surprisingly roomy main floor Gathering Room leading into an Eat-In Island Kitchen and Dining Area. Plenty of room in the lower level for a Rec Room, another Bedroom, and even another ¾ Bath! Owner's Suite is appointed with a walk-in closet, ¾ Privacy Bath Design with a Dual Vanity. Features of this 3 Bedroom, 2 Bath Home Include: 2 Car Garage with a Garage Door Opener, Refrigerator, Washer/Dryer Package, Quartz Countertops, Luxury Vinyl Panel Flooring (LVP) Package, Sprinkler System, Extended 2-10 Warranty Program, 3/4 Bath Rough-In, Professionally Installed Blinds, and that's just the start! (Pictures of Model Home) Price may reflect promotional discounts, if applicable