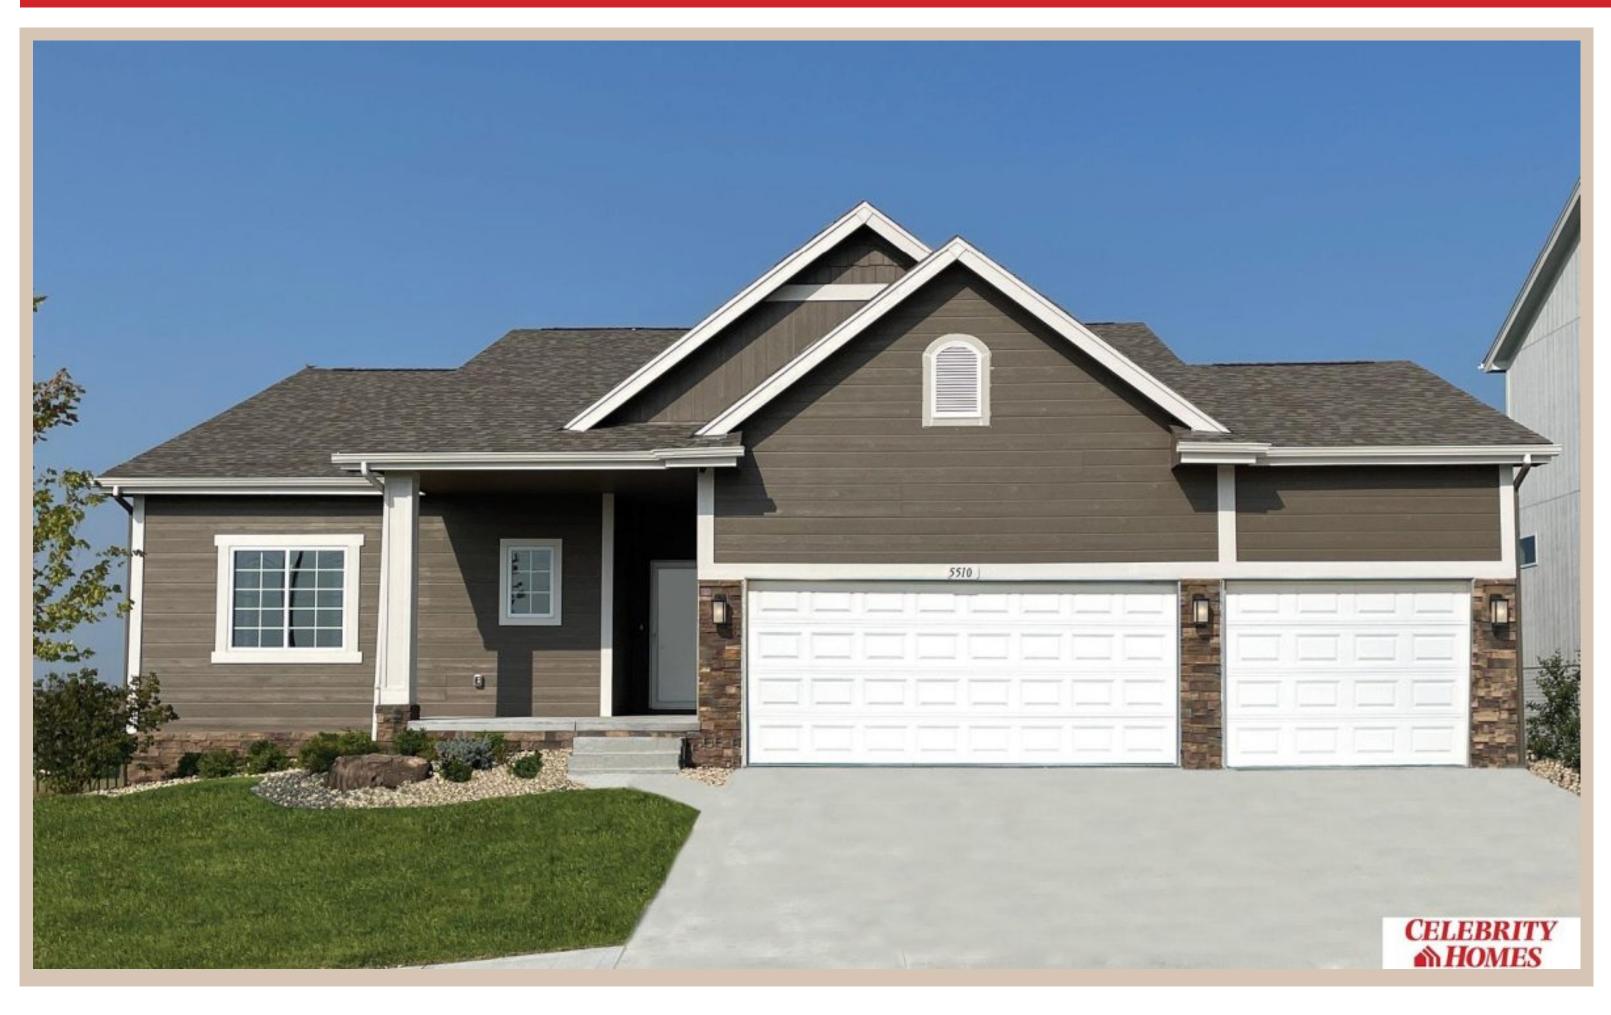

## **Details**

Price: 394900

Style: 1.0 Story/Ranch Floorplan: Sheridan

Communities: Lakeview 168

Bedrooms: 3 Baths: 2

Sq Footage: 1507

Included: Welcome to The Sheridan by Celebrity Homes. Ranch Design that offers 3 bedrooms on the main floor This design offers a surprisingly roomy main floor Gathering Room leading into an Eat-In Island Kitchen and Dining Area. Plenty of room in the lower level for a Rec Room, another Bedroom, and even another 3/4 Bath! Owner's Suite is appointed with a walk-in closet, 3/4 Privacy Bath Design with a Dual Vanity. Features of this 3 Bedroom, 2 Bath Home Include: 2 Car Garage with a Garage Door Opener, Refrigerator, Washer/Dryer Package, Quartz Countertops, Luxury Vinyl Panel Flooring (LVP) Package, Sprinkler System, Extended 2-10 Warranty Program, 3/4 Bath Rough-In, Professionally Installed Blinds, and that's just the start! (Pictures of Model Home) Price may reflect promotional discounts, if applicable.