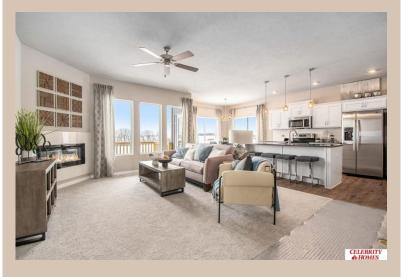

## **Details**

Price: 394900

Style: 1.0 Story/Ranch Floorplan: Sheridan

Communities: Lakeview 168

Bedrooms: 3 Baths: 2

Sq Footage: 1507

Included: Welcome to The Sheridan by Celebrity Homes. Ranch Design that offers 3 bedrooms on the main floor This design offers a surprisingly roomy main floor Gathering Room leading into an Eat-In Island Kitchen and Dining Area. Plenty of room in the lower level for a Rec Room, another Bedroom, and even another 3/4 Bath! Owner's Suite is appointed with a walk-in closet, 3/4 Privacy Bath Design with a Dual Vanity. Features of this 3 Bedroom, 2 Bath Home Include: 2 Car Garage with a Garage Door Opener, Refrigerator, Washer/Dryer Package, Quartz Countertops, Luxury Vinyl Panel Flooring (LVP) Package, Sprinkler System, Extended 2-10 Warranty Program, 3/4 Bath Rough-In, Professionally Installed Blinds, and that's just the start! (Pictures of Model Home) Price may reflect promotional discounts, if applicable.