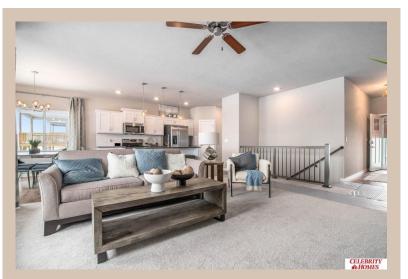

## **Details**

Price: 394900

Style: 1.0 Story/Ranch Floorplan: Sheridan

Communities: Lakeview 168

Bedrooms: 3 Baths: 2

Sq Footage: 1507

Included: Welcome to The Sheridan by Celebrity Homes. Ranch Design that offers 3 bedrooms on the main floor This design offers a surprisingly roomy main floor Gathering Room leading into an Eat-In Island Kitchen and Dining Area. Plenty of room in the lower level for a Rec Room, another Bedroom, and even another 3/4 Bath! Owner's Suite is appointed with a walk-in closet, 3/4 Privacy Bath Design with a Dual Vanity. Features of this 3 Bedroom, 2 Bath Home Include: 2 Car Garage with a Garage Door Opener, Refrigerator, Washer/Dryer Package, Quartz Countertops, Luxury Vinyl Panel Flooring (LVP) Package, Sprinkler System, Extended 2-10 Warranty Program, 3/4 Bath Rough-In, Professionally Installed Blinds, and that's just the start! (Pictures of Model Home) Price may reflect promotional discounts, if applicable.