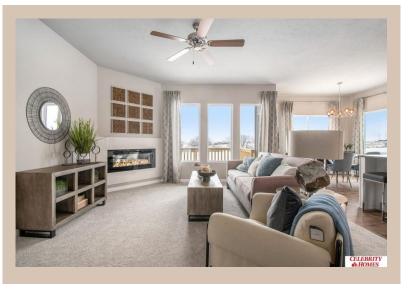

## **Details**

Price: 394900

Style: 1.0 Story/Ranch Floorplan: Sheridan

Communities: Lakeview 168

Bedrooms: 3 Baths: 2

Sq Footage: 1507

Included: Welcome to The Sheridan by Celebrity Homes. Ranch Design that offers 3 bedrooms on the main floor This design offers a surprisingly roomy main floor Gathering Room leading into an Eat-In Island Kitchen and Dining Area. Plenty of room in the lower level for a Rec Room, another Bedroom, and even another 3/4 Bath! Owner's Suite is appointed with a walk-in closet, 3/4 Privacy Bath Design with a Dual Vanity. Features of this 3 Bedroom, 2 Bath Home Include: 2 Car Garage with a Garage Door Opener, Refrigerator, Washer/Dryer Package, Quartz Countertops, Luxury Vinyl Panel Flooring (LVP) Package, Sprinkler System, Extended 2-10 Warranty Program, 3/4 Bath Rough-In, Professionally Installed Blinds, and that's just the start! (Pictures of Model Home) Price may reflect promotional discounts, if applicable.