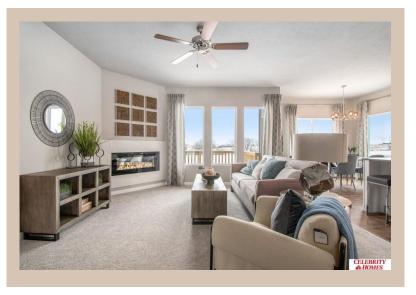

## **Details**

Price: 412400

Style: 1.0 Story/Ranch Floorplan: exp SHERIDAN Communities: Lakeview 168

Bedrooms: 3 Baths: 2

Sq Footage : 1616

Included: Welcome to The Sheridan by Celebrity Homes. Ranch Design that offers 3 bedrooms on the main floor This design offers a surprisingly roomy main floor Gathering Room leading into an Eat-In Island Kitchen and Dining Area. Plenty of room in the lower level for a Rec Room, another Bedroom, and even another 3/4 Bath! Owner's Suite is appointed with a walk-in closet, 3/4 Privacy Bath Design with a Dual Vanity. Features of this 3 Bedroom, 2 Bath Home Include: 2 Car Garage with a Garage Door Opener, Refrigerator, Washer/Dryer Package, Quartz Countertops, Luxury Vinyl Panel Flooring (LVP) Package, Sprinkler System, Extended 2-10 Warranty Program, 3/4 Bath Rough-In, Professionally Installed Blinds, and that's just the start! (Pictures of Model Home) Price may reflect promotional discounts, if applicable.