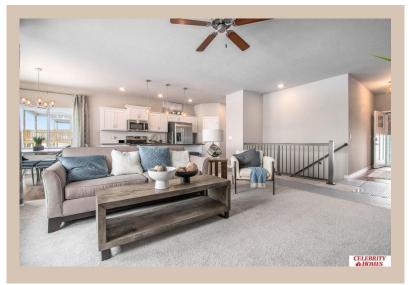

## **Details**

Price: 412400

Style: 1.0 Story/Ranch Floorplan: exp SHERIDAN Communities: Lakeview 168

Bedrooms: 3 Baths: 2

Sq Footage : 1616

Included: Welcome to The Sheridan by Celebrity Homes. Ranch Design that offers 3 bedrooms on the main floor This design offers a surprisingly roomy main floor Gathering Room leading into an Eat-In Island Kitchen and Dining Area. Plenty of room in the lower level for a Rec Room, another Bedroom, and even another 3/4 Bath! Owner's Suite is appointed with a walk-in closet, 3/4 Privacy Bath Design with a Dual Vanity. Features of this 3 Bedroom, 2 Bath Home Include: 2 Car Garage with a Garage Door Opener, Refrigerator, Washer/Dryer Package, Quartz Countertops, Luxury Vinyl Panel Flooring (LVP) Package, Sprinkler System, Extended 2-10 Warranty Program, 3/4 Bath Rough-In, Professionally Installed Blinds, and that's just the start! (Pictures of Model Home) Price may reflect promotional discounts, if applicable.