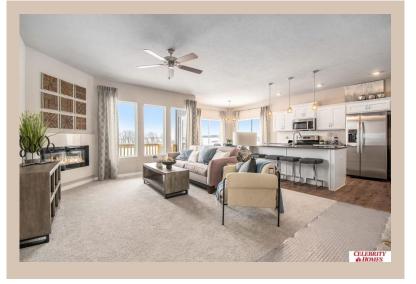

## **Details**

Price: 412400

Style: 1.0 Story/Ranch Floorplan: exp SHERIDAN Communities: Lakeview 168

Bedrooms: 3 Baths: 2

Sq Footage : 1616

Included: Welcome to The Sheridan by Celebrity Homes. Ranch Design that offers 3 bedrooms on the main floor This design offers a surprisingly roomy main floor Gathering Room leading into an Eat-In Island Kitchen and Dining Area. Plenty of room in the lower level for a Rec Room, another Bedroom, and even another 3/4 Bath! Owner's Suite is appointed with a walk-in closet, 3/4 Privacy Bath Design with a Dual Vanity. Features of this 3 Bedroom, 2 Bath Home Include: 2 Car Garage with a Garage Door Opener, Refrigerator, Washer/Dryer Package, Quartz Countertops, Luxury Vinyl Panel Flooring (LVP) Package, Sprinkler System, Extended 2-10 Warranty Program, 3/4 Bath Rough-In, Professionally Installed Blinds, and that's just the start! (Pictures of Model Home) Price may reflect promotional discounts, if applicable.