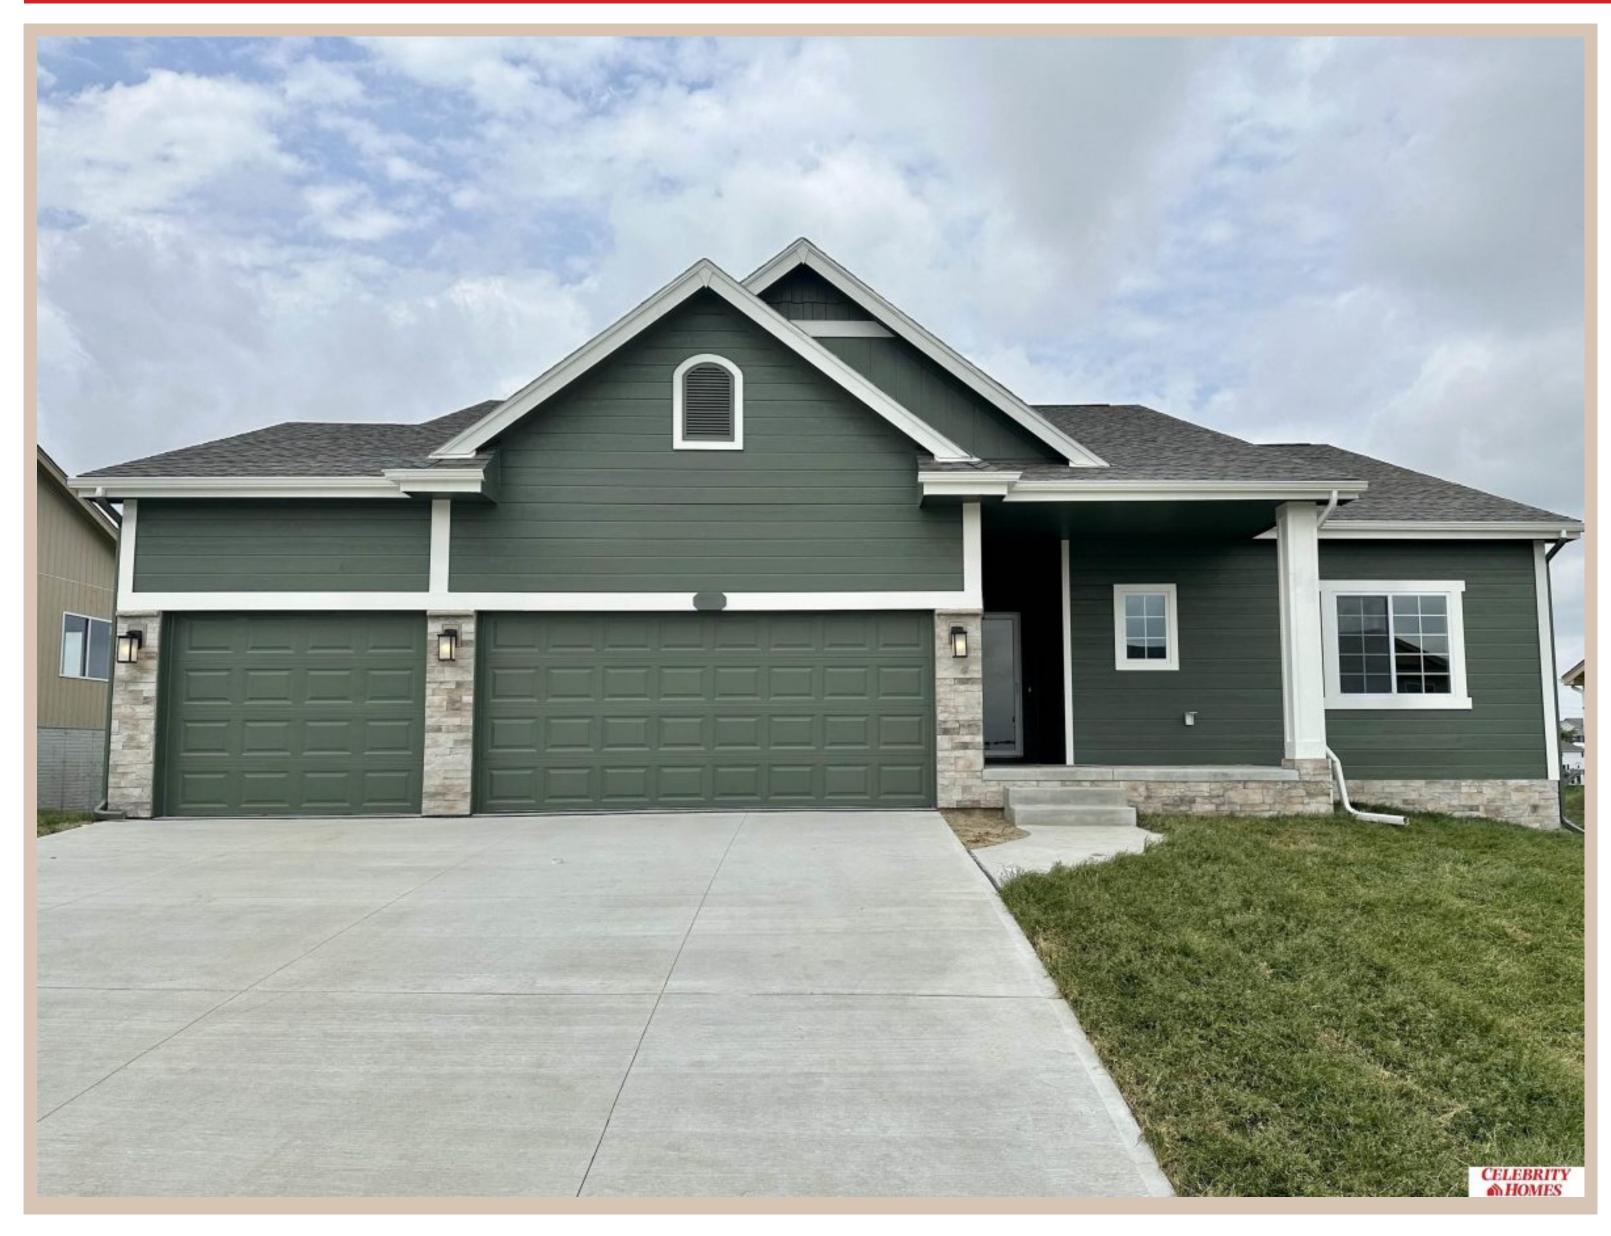

## 16919 Raymond Avenue, Omaha, Ne 68116

## **Details**

Price: 412400

Style: 1.0 Story/Ranch Floorplan: exp SHERIDAN Communities: Lakeview 168

Bedrooms: 3 Baths: 2

Sq Footage : 1616

Included: Welcome to The Sheridan by Celebrity Homes. Ranch Design that offers 3 bedrooms on the main floor This design offers a surprisingly roomy main floor Gathering Room leading into an Eat-In Island Kitchen and Dining Area. Plenty of room in the lower level for a Rec Room, another Bedroom, and even another 3/4 Bath! Owner's Suite is appointed with a walk-in closet, 3/4 Privacy Bath Design with a Dual Vanity. Features of this 3 Bedroom, 2 Bath Home Include: 2 Car Garage with a Garage Door Opener, Refrigerator, Washer/Dryer Package, Quartz Countertops, Luxury Vinyl Panel Flooring (LVP) Package, Sprinkler System, Extended 2-10 Warranty Program, 3/4 Bath Rough-In, Professionally Installed Blinds, and that's just the start! (Pictures of Model Home) Price may reflect promotional discounts, if applicable.