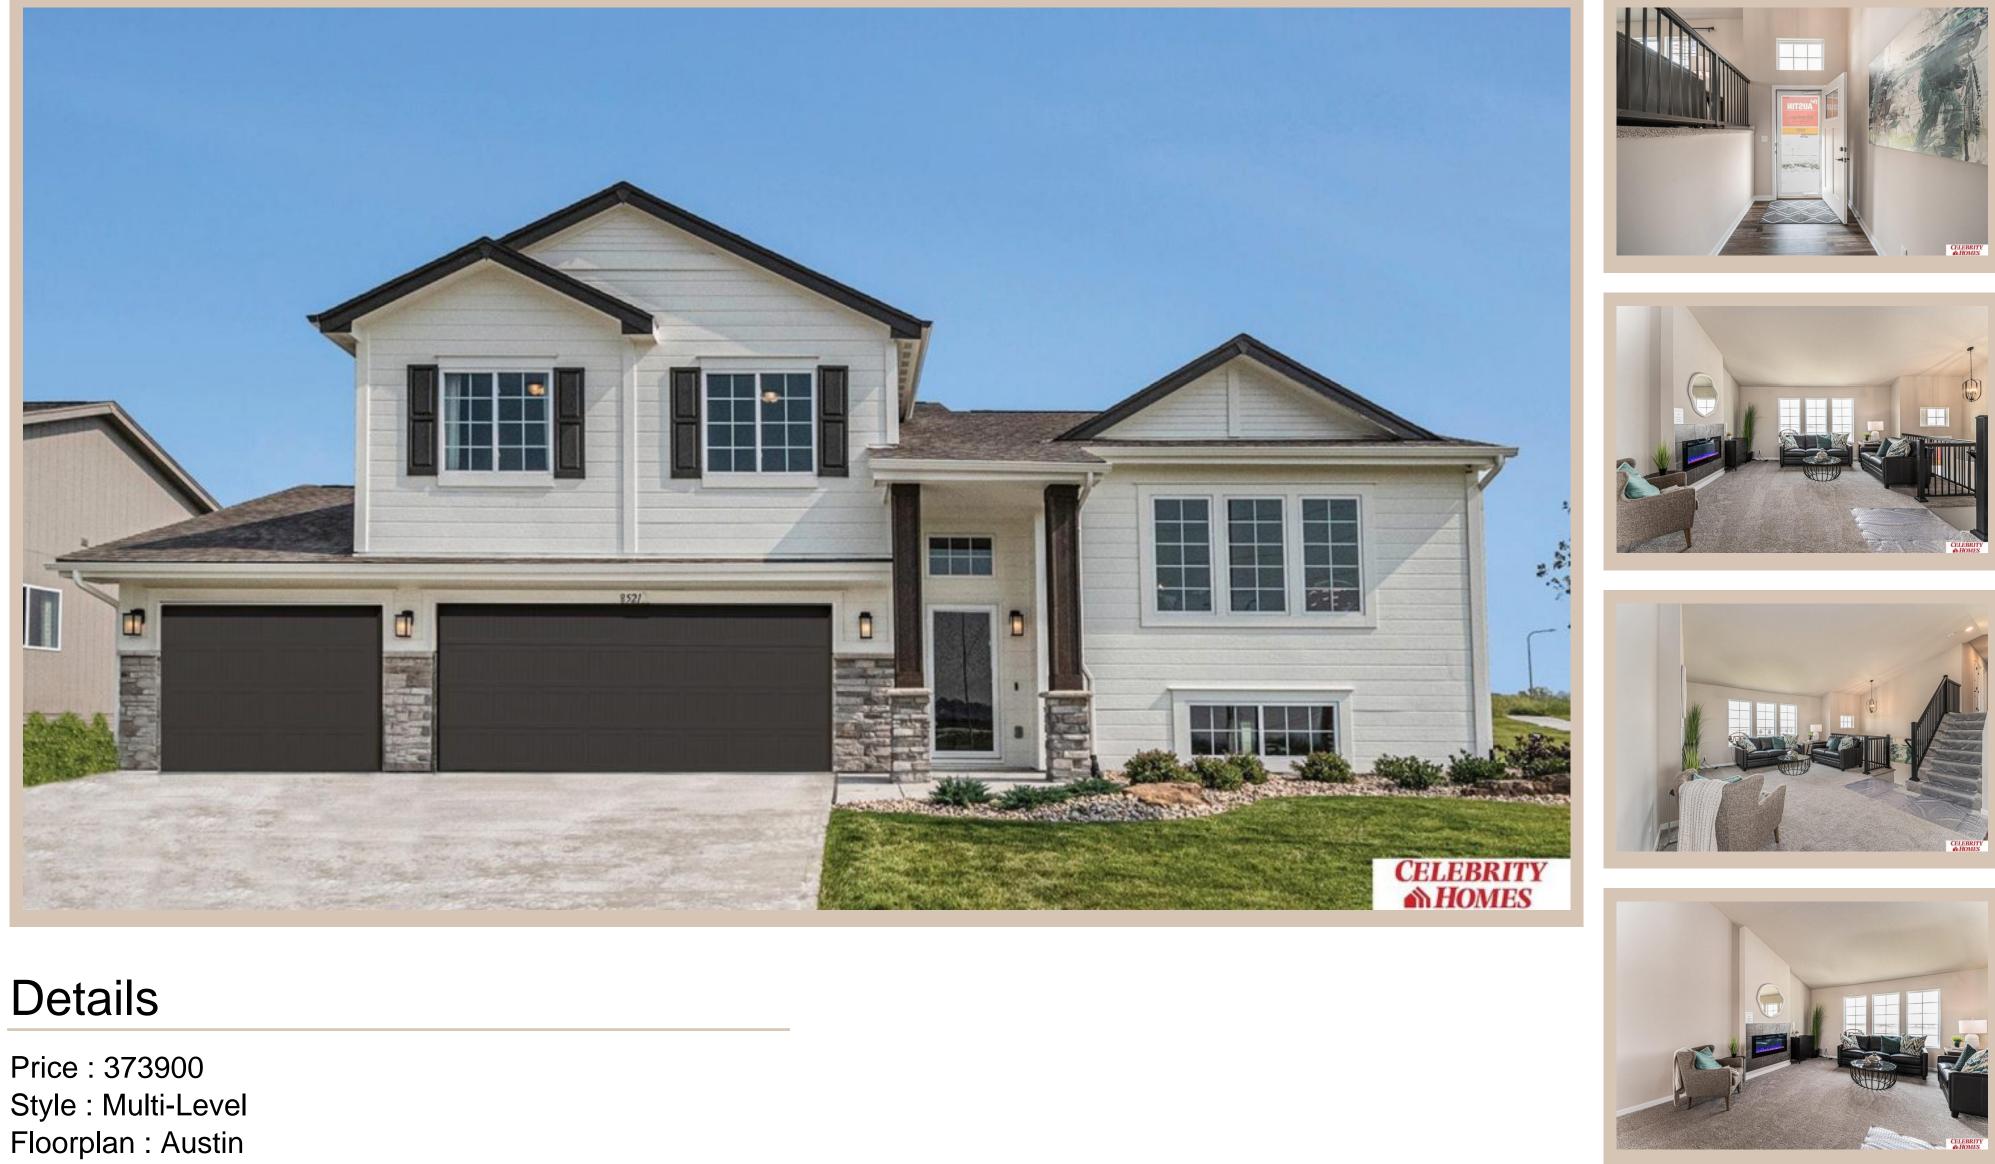

## 16851 Huntington Avenue, Omaha, Ne 68116

**Communities : Lakeview 168** Bedrooms: 3 Baths: 2 Sq Footage : 1870 Included : Welcome to The Austin by Celebrity Homes. A Grand Foyer welcomes you to this truly Open and Spacious Design. Once on the main floor, the Gathering Room is sure to impress with its' high ceilings and Electric Linear Fireplace. An Eat-In Island Kitchen with Dining Area is perfect for any size growing family. Need to entertain or just relax, the finished lower level is just PERFECT! And the additional daylight windows are the magic touch. A "Hidden Gem" of the Austin is its' upper level Laundry Room, close to bedrooms! Owner's Suite is appointed with a walk-in closet, <sup>3</sup>/<sub>4</sub> Bath with a Dual Vanity. Features of this 3 Bedroom, 2 Bath Home Include: Oversized 2 Car Garage with a Garage Door Opener, Refrigerator, Washer/Dryer Package, Quartz Countertops, Luxury Vinyl Panel Flooring (LVP) Package, Sprinkler System, Extended 2-10 Warranty Program, <sup>1</sup>/<sub>2</sub> Bath Rough-In, Professionally Installed Blinds, and that's just the start!(Pictures of Model Home) Price may reflect promotional discounts Estimate Completion : 180 Days