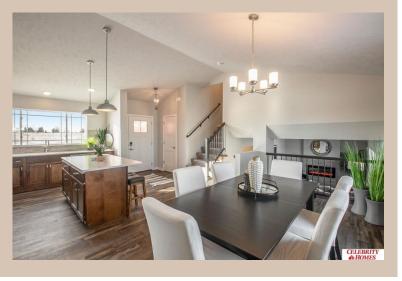

## **Details**

Price: 352400 Style : Multi-Level Floorplan : Del Ray

Communities: Hyda Hills li

Bedrooms: 3 Baths: 2

Sq Footage: 1849

Included: The Del Ray by Celebrity Homes. Volume ceilings welcome you to this truly Spacious Design. Once on the main floor, an Eat-In Island Kitchen with Dining Area is perfect for any growing family. A short step away will lead to a spacious Gathering Room that is sure to impress with its' Electric Linear Fireplace. Need even more space to entertain or just relax, what about finishing the lower level as an additional feature? Owner's Suite is appointed with a walk-in closet, 3/4 Bath with a Dual Vanity. Features of this 3 Bedroom, 2 Bath Home Include: 2 Car Garage with a Garage Door Opener, Refrigerator, Washer/Dryer Package, Quartz Countertops, Luxury Vinyl Panel Flooring (LVP) Package, Sprinkler System, Extended 2-10 Warranty Program, ½ Bath Rough-In, Professionally Installed Blinds, and that's just the start! (Pictures of Model Home) Price may reflect promotional discounts, if applicable