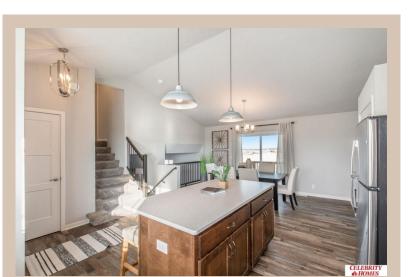

## **Details**

Price: 352400 Style : Multi-Level Floorplan : Del Ray

Communities: Hyda Hills li

Bedrooms: 3 Baths: 2

Sq Footage: 1849

Included: The Del Ray by Celebrity Homes. Volume ceilings welcome you to this truly Spacious Design. Once on the main floor, an Eat-In Island Kitchen with Dining Area is perfect for any growing family. A short step away will lead to a spacious Gathering Room that is sure to impress with its' Electric Linear Fireplace. Need even more space to entertain or just relax, what about finishing the lower level as an additional feature? Owner's Suite is appointed with a walk-in closet, 3/4 Bath with a Dual Vanity. Features of this 3 Bedroom, 2 Bath Home Include: 2 Car Garage with a Garage Door Opener, Refrigerator, Washer/Dryer Package, Quartz Countertops, Luxury Vinyl Panel Flooring (LVP) Package, Sprinkler System, Extended 2-10 Warranty Program, ½ Bath Rough-In, Professionally Installed Blinds, and that's just the start! (Pictures of Model Home) Price may reflect promotional discounts, if applicable