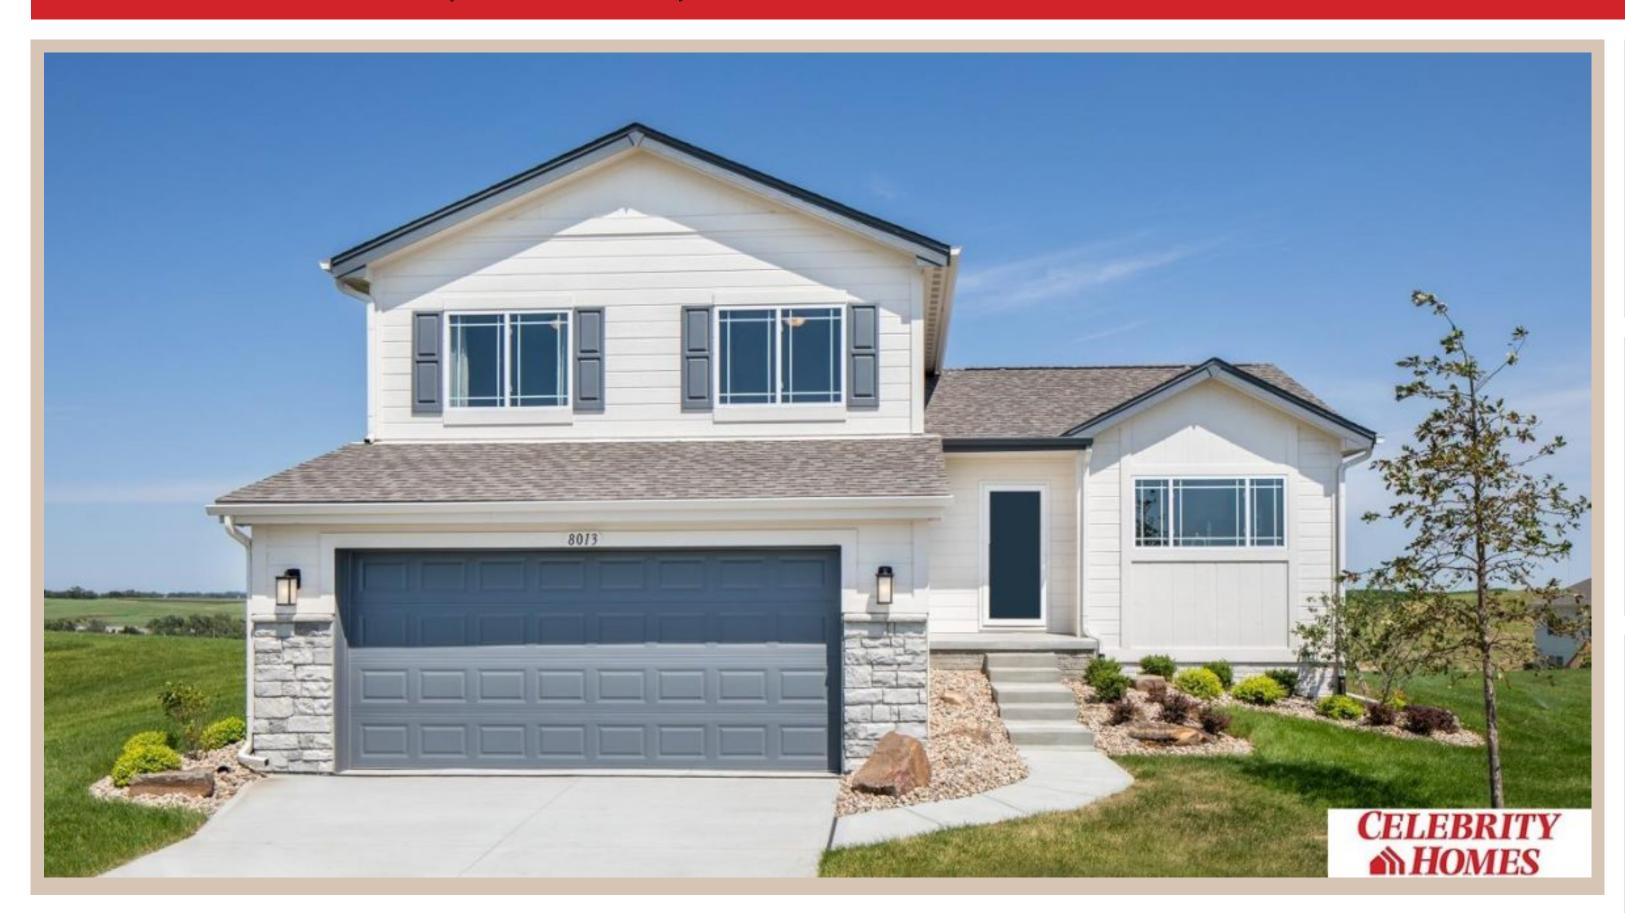

## **Details**

Price: 352400 Style : Multi-Level Floorplan : Del Ray

Communities: Hyda Hills li

Bedrooms: 3 Baths: 2

Sq Footage: 1849

Included: The Del Ray by Celebrity Homes. Volume ceilings welcome you to this truly Spacious Design. Once on the main floor, an Eat-In Island Kitchen with Dining Area is perfect for any growing family. A short step away will lead to a spacious Gathering Room that is sure to impress with its' Electric Linear Fireplace. Need even more space to entertain or just relax, what about finishing the lower level as an additional feature? Owner's Suite is appointed with a walk-in closet, 3/4 Bath with a Dual Vanity. Features of this 3 Bedroom, 2 Bath Home Include: 2 Car Garage with a Garage Door Opener, Refrigerator, Washer/Dryer Package, Quartz Countertops, Luxury Vinyl Panel Flooring (LVP) Package, Sprinkler System, Extended 2-10 Warranty Program, ½ Bath Rough-In, Professionally Installed Blinds, and that's just the start! (Pictures of Model Home) Price may reflect promotional discounts, if applicable