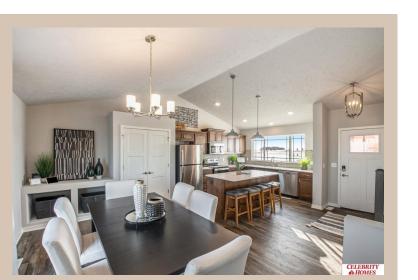

## **Details**

Price: 352400 Style : Multi-Level Floorplan : Del Ray

Communities: Hyda Hills li

Bedrooms: 3 Baths: 2

Sq Footage: 1849

Included: The Del Ray by Celebrity Homes. Volume ceilings welcome you to this truly Spacious Design. Once on the main floor, an Eat-In Island Kitchen with Dining Area is perfect for any growing family. A short step away will lead to a spacious Gathering Room that is sure to impress with its' Electric Linear Fireplace. Need even more space to entertain or just relax, what about finishing the lower level as an additional feature? Owner's Suite is appointed with a walk-in closet, 3/4 Bath with a Dual Vanity. Features of this 3 Bedroom, 2 Bath Home Include: 2 Car Garage with a Garage Door Opener, Refrigerator, Washer/Dryer Package, Quartz Countertops, Luxury Vinyl Panel Flooring (LVP) Package, Sprinkler System, Extended 2-10 Warranty Program, ½ Bath Rough-In, Professionally Installed Blinds, and that's just the start! (Pictures of Model Home) Price may reflect promotional discounts, if applicable