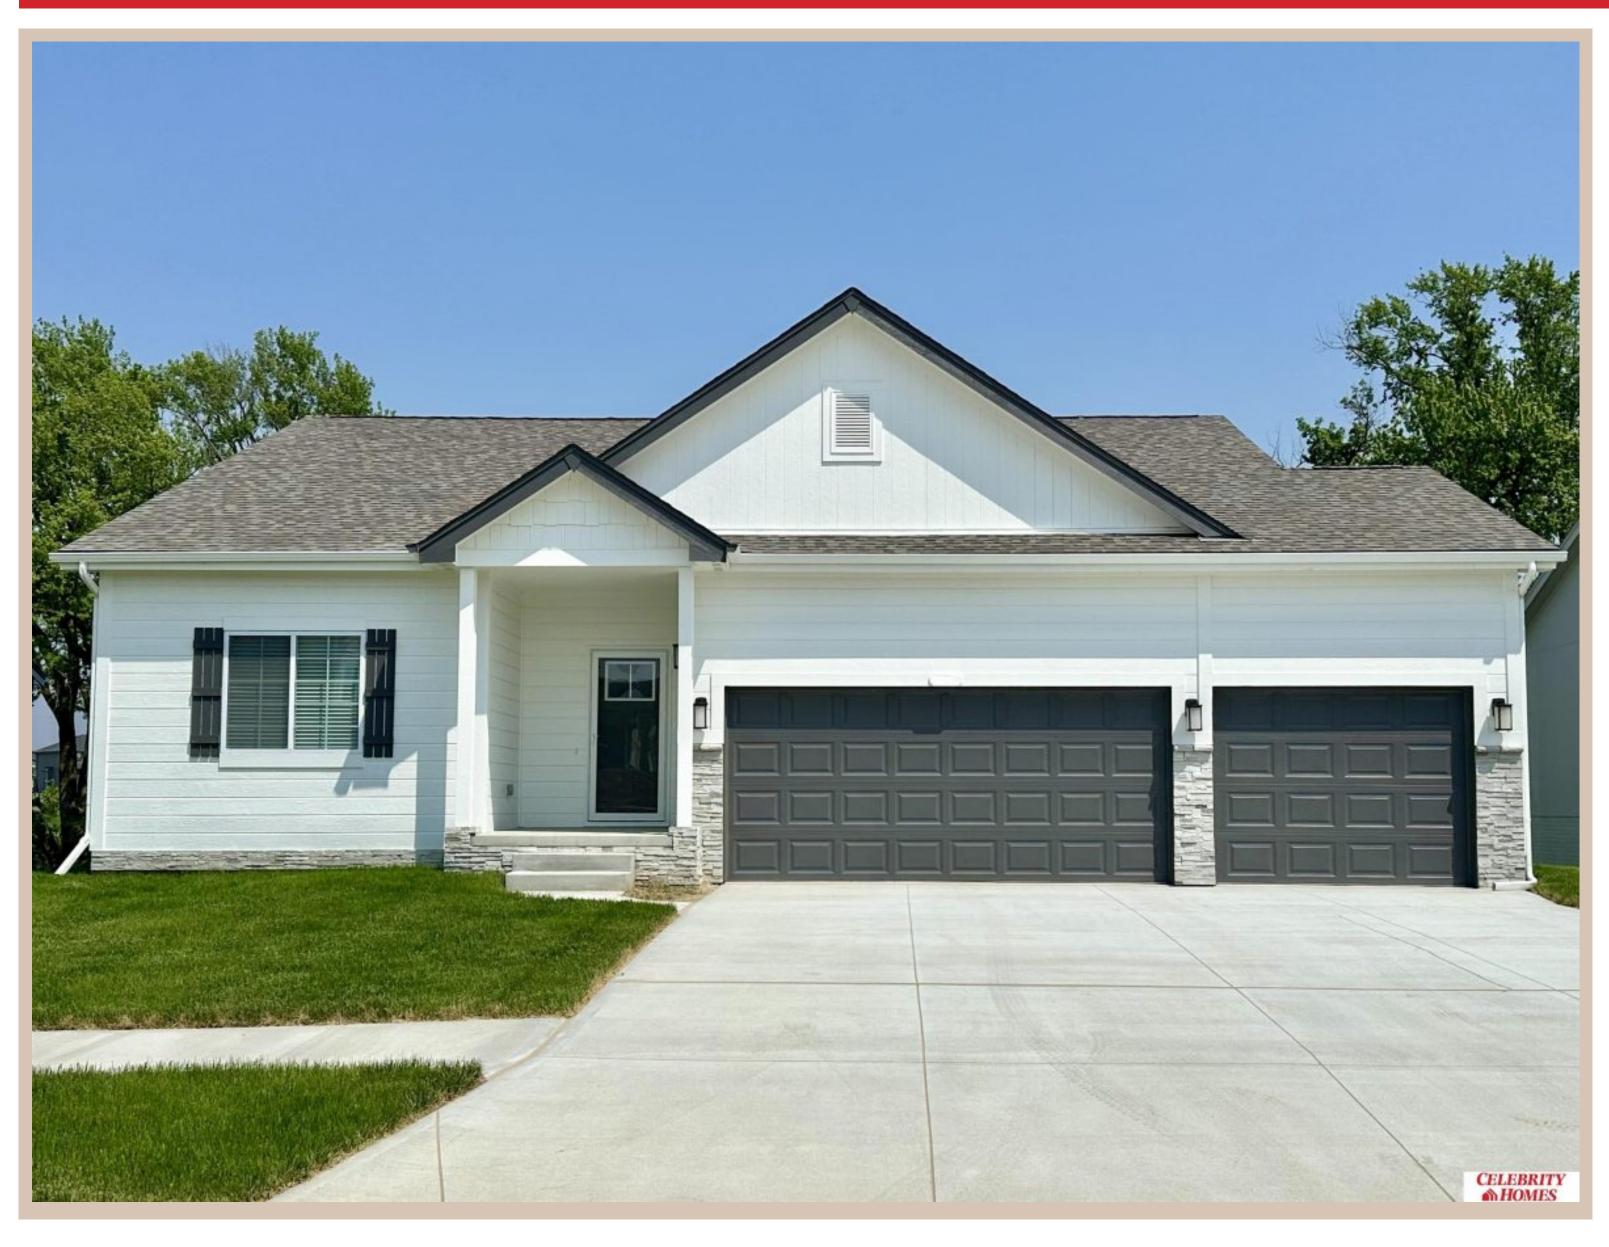

## 12008 S 107 Avenue, Papillion, Ne 68046

## **Details**

Price: 416400

Style: 1.0 Story/Ranch Floorplan: exp CONCORD Communities: Schram 108

Bedrooms: 3 Baths: 2

Sq Footage: 1621

Included: Welcome to The exp Concord by Celebrity Homes. Split bedroom Ranch Design that offers 3 bedrooms on the main floor (2 on one side, 1 on the other)...privacy for the Owner's Suite. The Concord Design offers a surprisingly roomy main floor Gathering Room leading into an Eat-In Island Kitchen and Dining Area. Plenty of room in the lower level for a Rec Room, another Bedroom, and even another 3/4 Bath! Owner's Suite is appointed with a walk-in closet, <sup>3</sup>/<sub>4</sub> Privacy Bath Design with a Dual Vanity. Features of this 3 Bedroom, 2 Bath Home Include: 2 Car Garage with a Garage Door Opener, Refrigerator, Washer/Dryer Package, Quartz Countertops, Luxury Vinyl Panel Flooring (LVP) Package, Sprinkler System, Extended 2-10 Warranty Program, 3/4 Bath Rough-In, Professionally Installed Blinds, and that's just the start! (Pictures of Model Home) Price may reflect promotional discounts, if applicable.