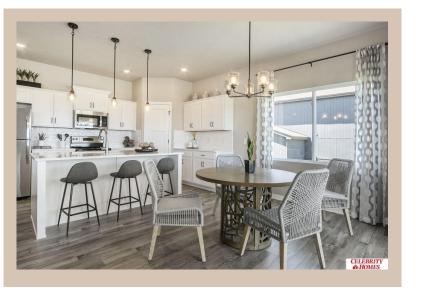

## **Details**

Price: 416400

Style: 1.0 Story/Ranch Floorplan: exp CONCORD Communities: Schram 108

Bedrooms: 3 Baths: 2

Sq Footage: 1621

Included: Welcome to The exp Concord by Celebrity Homes. Split bedroom Ranch Design that offers 3 bedrooms on the main floor (2 on one side, 1 on the other)...privacy for the Owner's Suite. The Concord Design offers a surprisingly roomy main floor Gathering Room leading into an Eat-In Island Kitchen and Dining Area. Plenty of room in the lower level for a Rec Room, another Bedroom, and even another 3/4 Bath! Owner's Suite is appointed with a walk-in closet, <sup>3</sup>/<sub>4</sub> Privacy Bath Design with a Dual Vanity. Features of this 3 Bedroom, 2 Bath Home Include: 2 Car Garage with a Garage Door Opener, Refrigerator, Washer/Dryer Package, Quartz Countertops, Luxury Vinyl Panel Flooring (LVP) Package, Sprinkler System, Extended 2-10 Warranty Program, 3/4 Bath Rough-In, Professionally Installed Blinds, and that's just the start! (Pictures of Model Home) Price may reflect promotional discounts, if applicable.