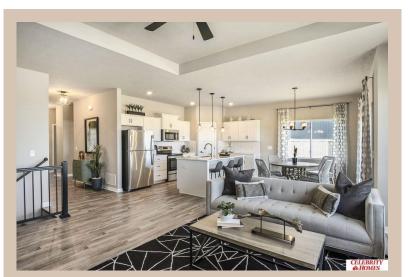

## **Details**

Price: 416400

Style: 1.0 Story/Ranch Floorplan: exp CONCORD Communities: Schram 108

Bedrooms: 3 Baths: 2

Sq Footage: 1621

Included: Welcome to The exp Concord by Celebrity Homes. Split bedroom Ranch Design that offers 3 bedrooms on the main floor (2 on one side, 1 on the other)...privacy for the Owner's Suite. The Concord Design offers a surprisingly roomy main floor Gathering Room leading into an Eat-In Island Kitchen and Dining Area. Plenty of room in the lower level for a Rec Room, another Bedroom, and even another 3/4 Bath! Owner's Suite is appointed with a walk-in closet, <sup>3</sup>/<sub>4</sub> Privacy Bath Design with a Dual Vanity. Features of this 3 Bedroom, 2 Bath Home Include: 2 Car Garage with a Garage Door Opener, Refrigerator, Washer/Dryer Package, Quartz Countertops, Luxury Vinyl Panel Flooring (LVP) Package, Sprinkler System, Extended 2-10 Warranty Program, 3/4 Bath Rough-In, Professionally Installed Blinds, and that's just the start! (Pictures of Model Home) Price may reflect promotional discounts, if applicable.