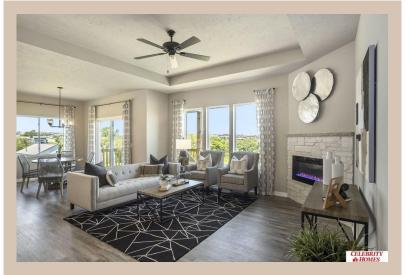

## **Details**

Price: 416400

Style: 1.0 Story/Ranch Floorplan: exp CONCORD Communities: Schram 108

Bedrooms: 3 Baths: 2

Sq Footage: 1621

Included: Welcome to The exp Concord by Celebrity Homes. Split bedroom Ranch Design that offers 3 bedrooms on the main floor (2 on one side, 1 on the other)...privacy for the Owner's Suite. The Concord Design offers a surprisingly roomy main floor Gathering Room leading into an Eat-In Island Kitchen and Dining Area. Plenty of room in the lower level for a Rec Room, another Bedroom, and even another 3/4 Bath! Owner's Suite is appointed with a walk-in closet, <sup>3</sup>/<sub>4</sub> Privacy Bath Design with a Dual Vanity. Features of this 3 Bedroom, 2 Bath Home Include: 2 Car Garage with a Garage Door Opener, Refrigerator, Washer/Dryer Package, Quartz Countertops, Luxury Vinyl Panel Flooring (LVP) Package, Sprinkler System, Extended 2-10 Warranty Program, 3/4 Bath Rough-In, Professionally Installed Blinds, and that's just the start! (Pictures of Model Home) Price may reflect promotional discounts, if applicable.