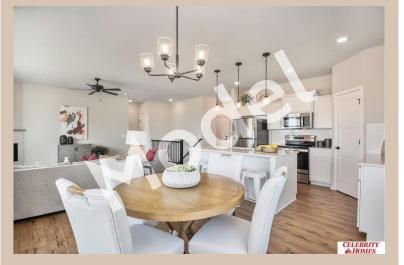

## **Details**

Price: 348900

Style: 1.0 Story/Ranch Floorplan: Concord Communities : Deer Crest

Bedrooms: 3 Baths: 2

Sq Footage: 2054

Included: MODEL HOME - NOT FOR SALE The "Concord" by Celebrity Homes. Open Design offers a Large Island Kitchen, Gathering Room, Owner's Suite includes spacious Bath w/ Deluxe Shower & Dual Vanity, Large Deck, & that's just the start! Quality GE Appliances (Refrigerator, Washer & Dryer), Designer Light Pkgs, GDO, Window Blinds & Extended 2-10 Warranty Program. (Pictures of Model Home) Final price may vary due to additional features added at time of contract School District: Omaha