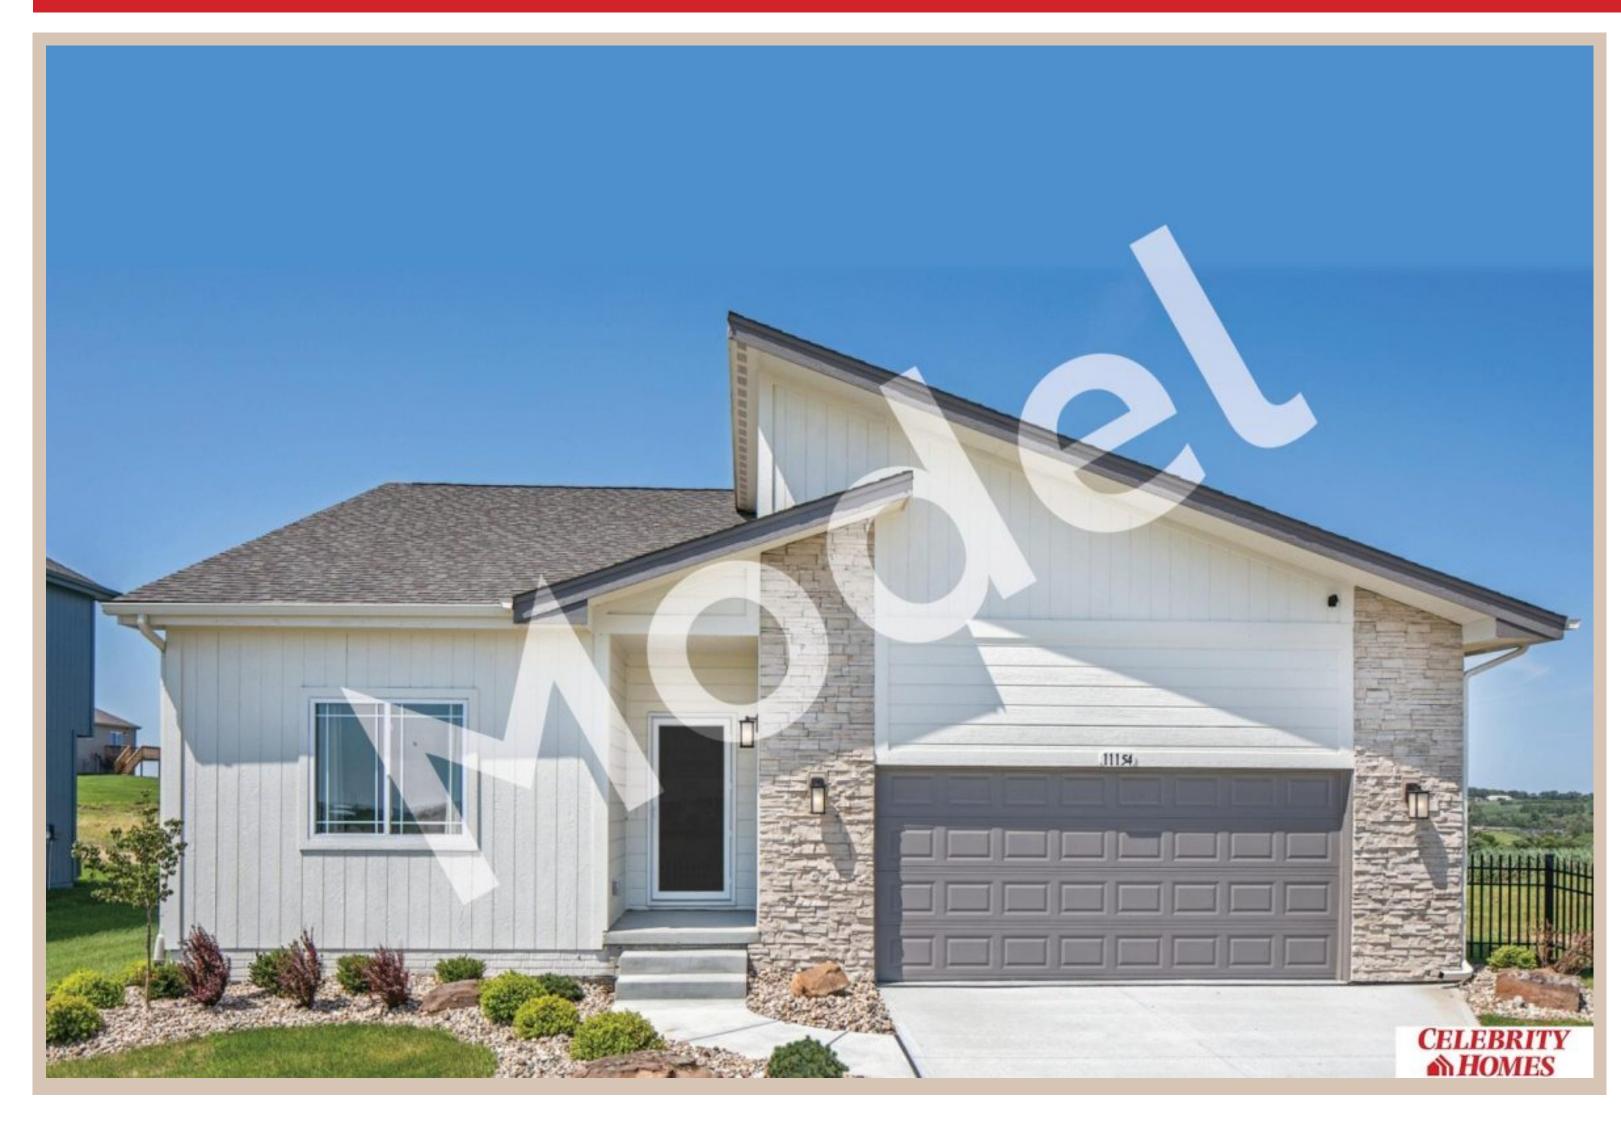

## 11154 Reynolds Street, Omaha, Ne 68142

Scan the code above with your mobile device or click it to go directly to the Celebrity Homes & Townhomes website for 11154 Reynolds Street, Omaha, Ne 68142

## **Details**

Price: 348900

Style: 1.0 Story/Ranch Floorplan: Concord Communities : Deer Crest

Bedrooms: 3 Baths: 2

Sq Footage: 2054

Included: MODEL HOME - NOT FOR SALE The "Concord" by Celebrity Homes. Open Design offers a Large Island Kitchen, Gathering Room, Owner's Suite includes spacious Bath w/ Deluxe Shower & Dual Vanity, Large Deck, & that's just the start! Quality GE Appliances (Refrigerator, Washer & Dryer), Designer Light Pkgs, GDO, Window Blinds & Extended 2-10 Warranty Program. (Pictures of Model Home) Final price may vary due to additional features added at time of contract School District: Omaha