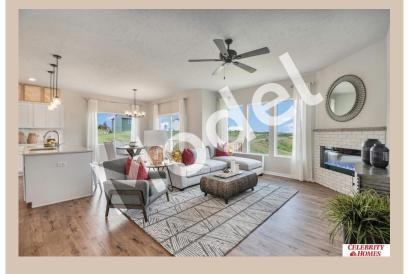

## **Details**

Price: 348900

Style: 1.0 Story/Ranch Floorplan: Concord Communities : Deer Crest

Bedrooms: 3 Baths: 2

Sq Footage: 2054

Included: MODEL HOME - NOT FOR SALE The "Concord" by Celebrity Homes. Open Design offers a Large Island Kitchen, Gathering Room, Owner's Suite includes spacious Bath w/ Deluxe Shower & Dual Vanity, Large Deck, & that's just the start! Quality GE Appliances (Refrigerator, Washer & Dryer), Designer Light Pkgs, GDO, Window Blinds & Extended 2-10 Warranty Program. (Pictures of Model Home) Final price may vary due to additional features added at time of contract School District: Omaha