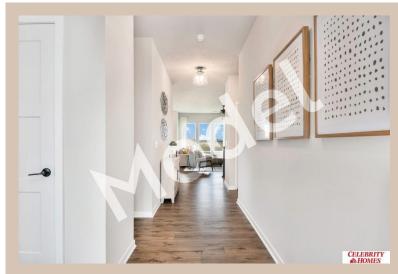

## **Details**

Price: 348900

Style: 1.0 Story/Ranch Floorplan: Concord Communities : Deer Crest

Bedrooms: 3 Baths: 2

Sq Footage: 2054

Included: MODEL HOME - NOT FOR SALE The "Concord" by Celebrity Homes. Open Design offers a Large Island Kitchen, Gathering Room, Owner's Suite includes spacious Bath w/ Deluxe Shower & Dual Vanity, Large Deck, & that's just the start! Quality GE Appliances (Refrigerator, Washer & Dryer), Designer Light Pkgs, GDO, Window Blinds & Extended 2-10 Warranty Program. (Pictures of Model Home) Final price may vary due to additional features added at time of contract School District: Omaha