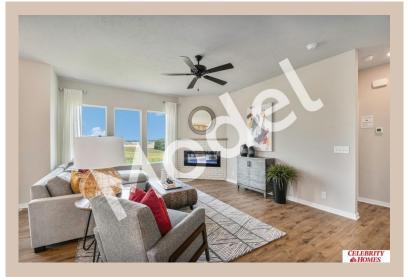

## **Details**

Price: 348900

Style: 1.0 Story/Ranch Floorplan: Concord Communities : Deer Crest

Bedrooms: 3 Baths: 2

Sq Footage: 2054

Included: MODEL HOME - NOT FOR SALE The "Concord" by Celebrity Homes. Open Design offers a Large Island Kitchen, Gathering Room, Owner's Suite includes spacious Bath w/ Deluxe Shower & Dual Vanity, Large Deck, & that's just the start! Quality GE Appliances (Refrigerator, Washer & Dryer), Designer Light Pkgs, GDO, Window Blinds & Extended 2-10 Warranty Program. (Pictures of Model Home) Final price may vary due to additional features added at time of contract School District: Omaha