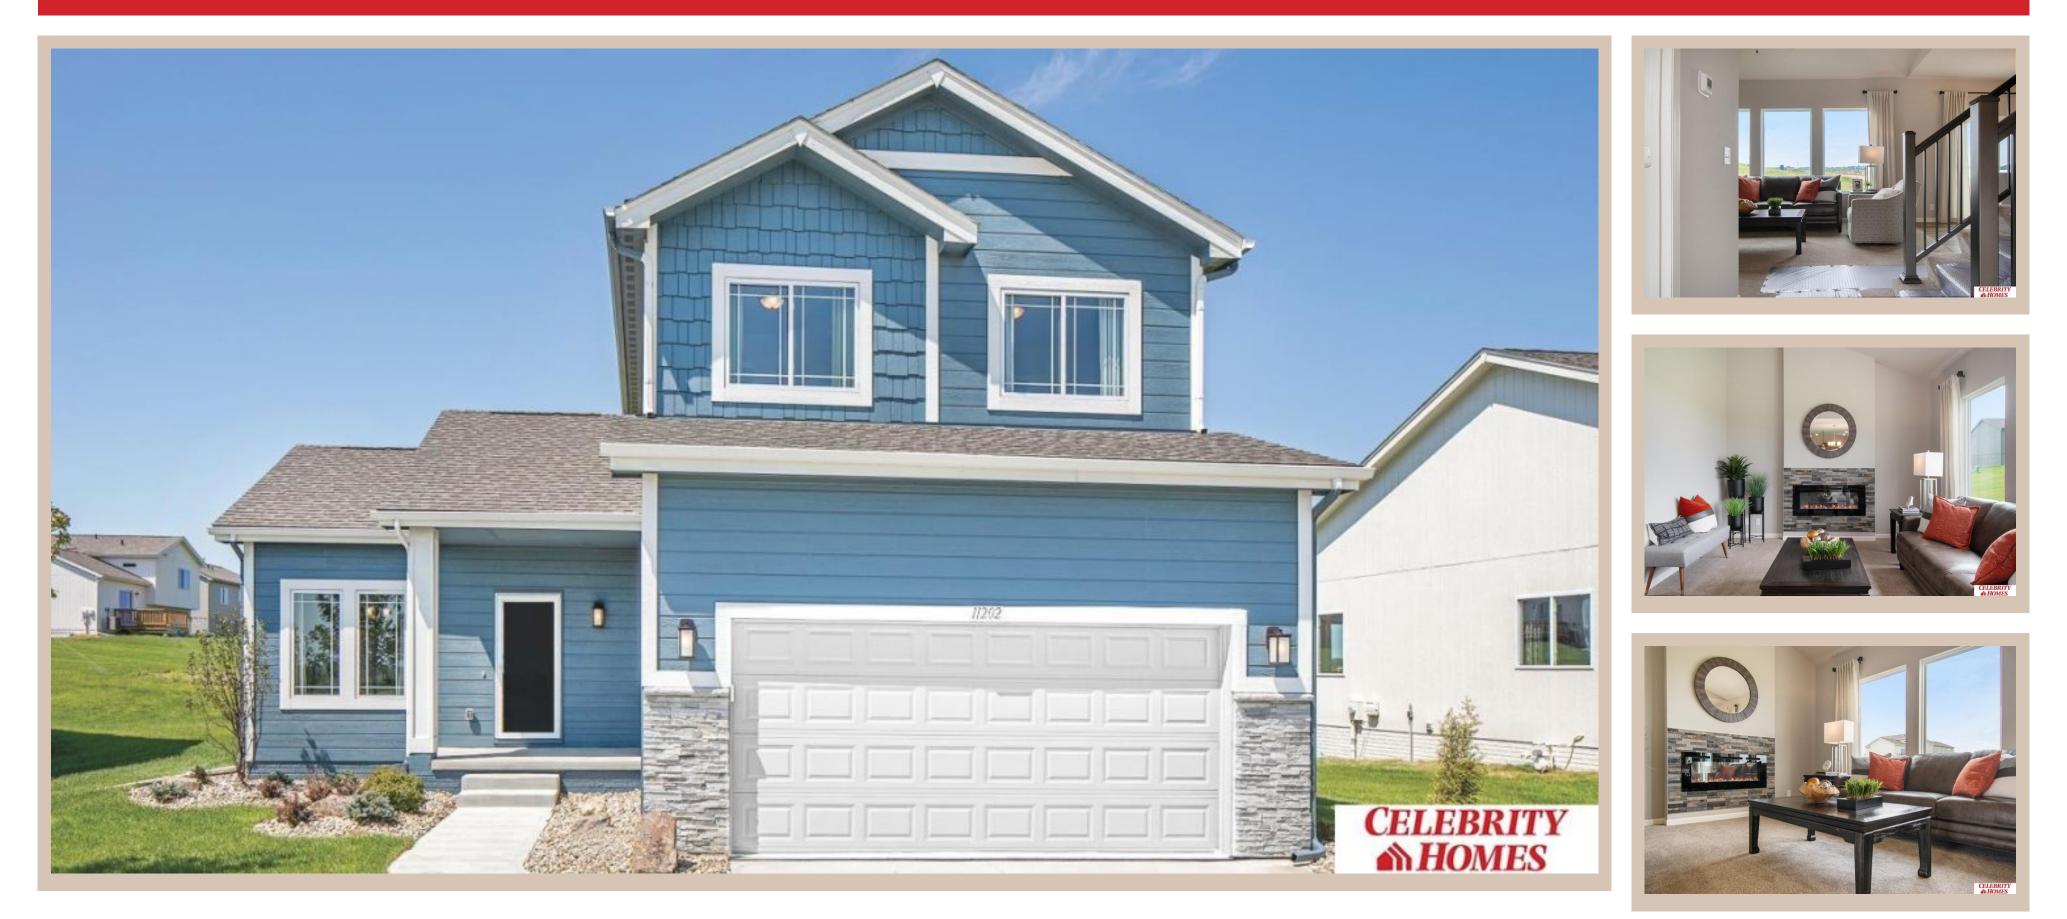

## Details

Price: 352341 Style : 2 Story Floorplan : Rocklin Communities : Deer Crest Bedrooms: 3 Baths: 3 Sq Footage : 1588 Included : Welcome to The Rocklin by Celebrity Homes. This New Home is designed to surprise! Raised ceilings on the main floor offer a spacious feel to an already smartly designed home which includes a Home Study, an Eat In Kitchen which opens to a Dining Area and Gathering Room. While in the Gathering Room enjoy your Electric Linear Fireplace. The Owner's Suite is appointed with a walk-in closet, <sup>3</sup>/<sub>4</sub> Privacy Bath Design with a Dual Vanity. Features of this 3 Bedroom, 3 Bath Home Include: 2 Car Garage with a Garage Door Opener, Refrigerator, Washer/Dryer Package, Quartz Countertops, Luxury Vinyl Panel Flooring (LVP) Package, Sprinkler System, Extended 2-10 Warranty Program, 3/4 Bath Rough-In, Professionally Installed Blinds, and that's just the start! (Pictures of Model Home) Price may reflect promotional discounts, if applicable Estimate Completion : 90 Days School District : Omaha Directions : Head North on I-680 to Blair High Rd (hwy 133), head West to State St, take State St West to 114th St. Take a left onto 114th to Reynolds Street. Visit Models for Community Map and Access to Homes.