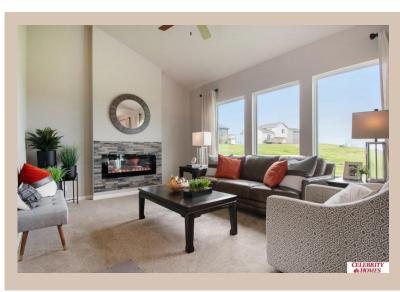

## Details

Price: 352341 Style : 2 Story Floorplan : Rocklin Communities : Deer Crest Bedrooms: 3 Baths: 3 Sq Footage : 1588 Included : Welcome to The Rocklin by Celebrity Homes. This New Home is designed to surprise! Raised ceilings on the main floor offer a spacious feel to an already smartly designed home which includes a Home Study, an Eat In Kitchen which opens to a Dining Area and Gathering Room. While in the Gathering Room enjoy your Electric Linear Fireplace. The Owner's Suite is appointed with a walk-in closet, <sup>3</sup>/<sub>4</sub> Privacy Bath Design with a Dual Vanity. Features of this 3 Bedroom, 3 Bath Home Include: 2 Car Garage with a Garage Door Opener, Refrigerator, Washer/Dryer Package, Quartz Countertops, Luxury Vinyl Panel Flooring (LVP) Package, Sprinkler System, Extended 2-10 Warranty Program, 3/4 Bath Rough-In, Professionally Installed Blinds, and that's just the start! (Pictures of Model Home) Price may reflect promotional discounts, if applicable Estimate Completion : 90 Days School District : Omaha Directions : Head North on I-680 to Blair High Rd (hwy 133), head West to State St, take State St West to 114th St. Take a left onto 114th to Reynolds Street. Visit Models for Community Map and Access to Homes.