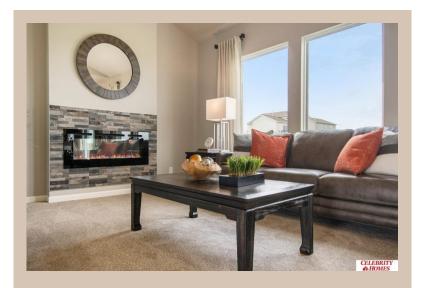

## **Details**

Price: 372900 Style: 2 Story Floorplan: Rocklin

Communities : Schram 108

Bedrooms: 3 Baths: 3

Sq Footage : 1588

Included: Welcome to The Rocklin by Celebrity Homes. This New Home is designed to surprise! Raised ceilings on the main floor offer a spacious feel to an already smartly designed home which includes a Home Study, an Eat In Kitchen which opens to a Dining Area and Gathering Room. While in the Gathering Room enjoy your Electric Linear Fireplace. The Owner's Suite is appointed with a walk-in closet, 3/4 Privacy Bath Design with a Dual Vanity. Features of this 3 Bedroom, 3 Bath Home Include: 2 Car Garage with a Garage Door Opener, Refrigerator, Washer/Dryer Package, Quartz Countertops, Luxury Vinyl Panel Flooring (LVP) Package, Sprinkler System, Extended 2-10 Warranty Program, 3/4 Bath Rough-In, Professionally Installed Blinds, and that's just the start! (Pictures of Model Home) Price may reflect promotional discounts, if applicable