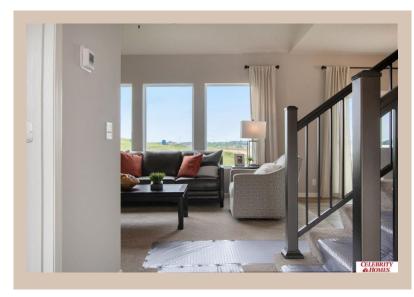

## **Details**

Price: 372900 Style: 2 Story Floorplan: Rocklin

Communities : Schram 108

Bedrooms: 3 Baths: 3

Sq Footage : 1588

Included: Welcome to The Rocklin by Celebrity Homes. This New Home is designed to surprise! Raised ceilings on the main floor offer a spacious feel to an already smartly designed home which includes a Home Study, an Eat In Kitchen which opens to a Dining Area and Gathering Room. While in the Gathering Room enjoy your Electric Linear Fireplace. The Owner's Suite is appointed with a walk-in closet, 3/4 Privacy Bath Design with a Dual Vanity. Features of this 3 Bedroom, 3 Bath Home Include: 2 Car Garage with a Garage Door Opener, Refrigerator, Washer/Dryer Package, Quartz Countertops, Luxury Vinyl Panel Flooring (LVP) Package, Sprinkler System, Extended 2-10 Warranty Program, 3/4 Bath Rough-In, Professionally Installed Blinds, and that's just the start! (Pictures of Model Home) Price may reflect promotional discounts, if applicable