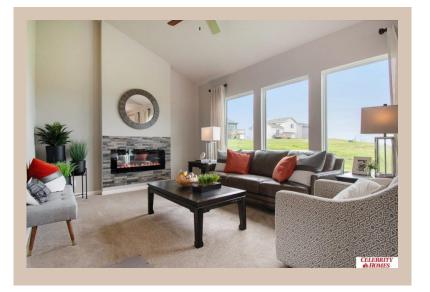

## **Details**

Price: 372900 Style: 2 Story Floorplan: Rocklin

Communities : Schram 108

Bedrooms: 3 Baths: 3

Sq Footage : 1588

Included: Welcome to The Rocklin by Celebrity Homes. This New Home is designed to surprise! Raised ceilings on the main floor offer a spacious feel to an already smartly designed home which includes a Home Study, an Eat In Kitchen which opens to a Dining Area and Gathering Room. While in the Gathering Room enjoy your Electric Linear Fireplace. The Owner's Suite is appointed with a walk-in closet, 3/4 Privacy Bath Design with a Dual Vanity. Features of this 3 Bedroom, 3 Bath Home Include: 2 Car Garage with a Garage Door Opener, Refrigerator, Washer/Dryer Package, Quartz Countertops, Luxury Vinyl Panel Flooring (LVP) Package, Sprinkler System, Extended 2-10 Warranty Program, 3/4 Bath Rough-In, Professionally Installed Blinds, and that's just the start! (Pictures of Model Home) Price may reflect promotional discounts, if applicable