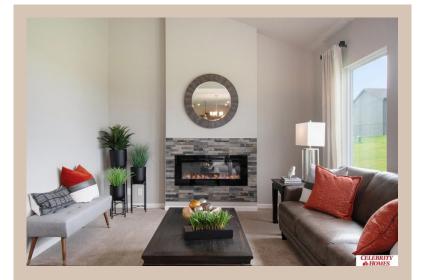

## **Details**

Price: 372900 Style: 2 Story Floorplan: Rocklin

Communities : Schram 108

Bedrooms: 3 Baths: 3

Sq Footage : 1588

Included: Welcome to The Rocklin by Celebrity Homes. This New Home is designed to surprise! Raised ceilings on the main floor offer a spacious feel to an already smartly designed home which includes a Home Study, an Eat In Kitchen which opens to a Dining Area and Gathering Room. While in the Gathering Room enjoy your Electric Linear Fireplace. The Owner's Suite is appointed with a walk-in closet, 3/4 Privacy Bath Design with a Dual Vanity. Features of this 3 Bedroom, 3 Bath Home Include: 2 Car Garage with a Garage Door Opener, Refrigerator, Washer/Dryer Package, Quartz Countertops, Luxury Vinyl Panel Flooring (LVP) Package, Sprinkler System, Extended 2-10 Warranty Program, 3/4 Bath Rough-In, Professionally Installed Blinds, and that's just the start! (Pictures of Model Home) Price may reflect promotional discounts, if applicable