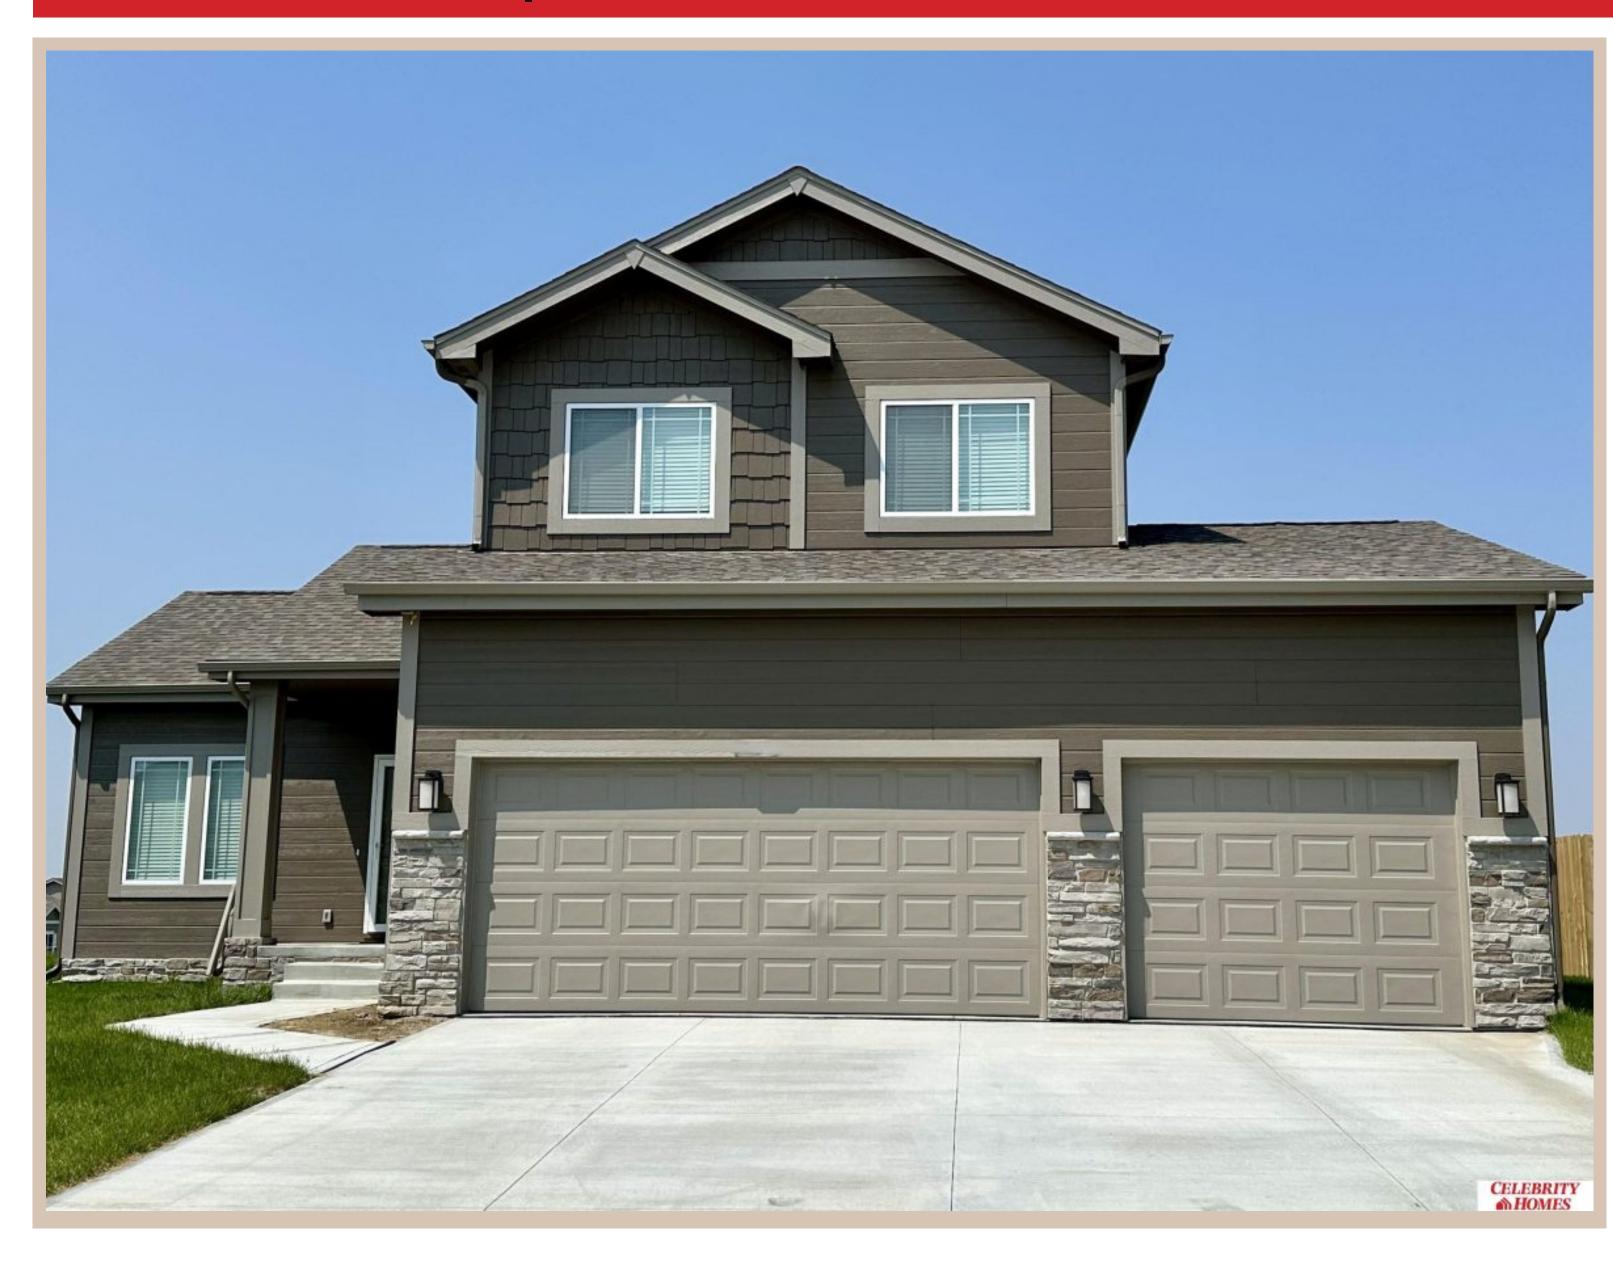

## 10605 Flint Drive, Papillion, Ne 68046

## **Details**

Price: 372900 Style: 2 Story Floorplan: Rocklin

Communities : Schram 108

Bedrooms: 3 Baths: 3

Sq Footage : 1588

Included: Welcome to The Rocklin by Celebrity Homes. This New Home is designed to surprise! Raised ceilings on the main floor offer a spacious feel to an already smartly designed home which includes a Home Study, an Eat In Kitchen which opens to a Dining Area and Gathering Room. While in the Gathering Room enjoy your Electric Linear Fireplace. The Owner's Suite is appointed with a walk-in closet, 3/4 Privacy Bath Design with a Dual Vanity. Features of this 3 Bedroom, 3 Bath Home Include: 2 Car Garage with a Garage Door Opener, Refrigerator, Washer/Dryer Package, Quartz Countertops, Luxury Vinyl Panel Flooring (LVP) Package, Sprinkler System, Extended 2-10 Warranty Program, 3/4 Bath Rough-In, Professionally Installed Blinds, and that's just the start! (Pictures of Model Home) Price may reflect promotional discounts, if applicable