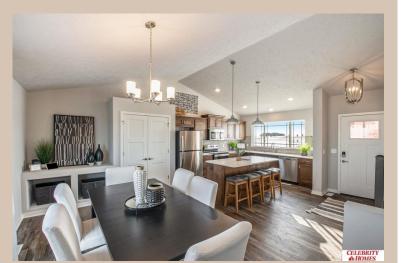

## **Details**

Price: 367400 Style: Multi-Level Floorplan: Del Ray

Communities: Schram 108

Bedrooms: 3 Baths: 3

Sq Footage: 1849

Included: The Del Ray by Celebrity Homes. Volume ceilings welcome you to this truly Spacious Design. Once on the main floor, an Eat-In Island Kitchen with Dining Area is perfect for any growing family. A short step away will lead to a spacious Gathering Room that is sure to impress with its' Electric Linear Fireplace. Need even more space to entertain or just relax, what about finishing the lower level as an additional feature? Owner's Suite is appointed with a walk-in closet, 3/4 Bath with a Dual Vanity. Features of this 3 Bedroom, 2 Bath Home Include: 2 Car Garage with a Garage Door Opener, Refrigerator, Washer/Dryer Package, Quartz Countertops, Luxury Vinyl Panel Flooring (LVP) Package, Sprinkler System, Extended 2-10 Warranty Program, ½ Bath Rough-In, Professionally Installed Blinds, and that's just the start! (Pictures of Model Home) Price may reflect promotional discounts, if applicable