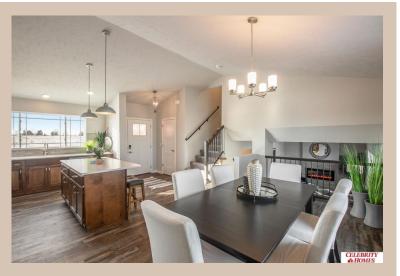

## **Details**

Price: 367400 Style: Multi-Level Floorplan: Del Ray

Communities: Schram 108

Bedrooms: 3 Baths: 3

Sq Footage: 1849

Included: The Del Ray by Celebrity Homes. Volume ceilings welcome you to this truly Spacious Design. Once on the main floor, an Eat-In Island Kitchen with Dining Area is perfect for any growing family. A short step away will lead to a spacious Gathering Room that is sure to impress with its' Electric Linear Fireplace. Need even more space to entertain or just relax, what about finishing the lower level as an additional feature? Owner's Suite is appointed with a walk-in closet, 3/4 Bath with a Dual Vanity. Features of this 3 Bedroom, 2 Bath Home Include: 2 Car Garage with a Garage Door Opener, Refrigerator, Washer/Dryer Package, Quartz Countertops, Luxury Vinyl Panel Flooring (LVP) Package, Sprinkler System, Extended 2-10 Warranty Program, ½ Bath Rough-In, Professionally Installed Blinds, and that's just the start! (Pictures of Model Home) Price may reflect promotional discounts, if applicable