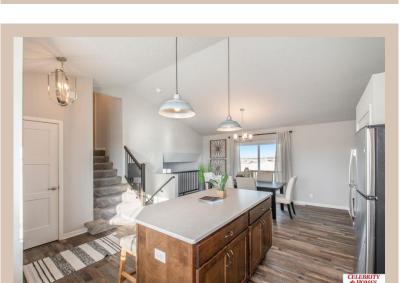

## **Details**

Price: 367400 Style: Multi-Level Floorplan: Del Ray

Communities: Schram 108

Bedrooms: 3 Baths: 3

Sq Footage: 1849

Included: The Del Ray by Celebrity Homes. Volume ceilings welcome you to this truly Spacious Design. Once on the main floor, an Eat-In Island Kitchen with Dining Area is perfect for any growing family. A short step away will lead to a spacious Gathering Room that is sure to impress with its' Electric Linear Fireplace. Need even more space to entertain or just relax, what about finishing the lower level as an additional feature? Owner's Suite is appointed with a walk-in closet, 3/4 Bath with a Dual Vanity. Features of this 3 Bedroom, 2 Bath Home Include: 2 Car Garage with a Garage Door Opener, Refrigerator, Washer/Dryer Package, Quartz Countertops, Luxury Vinyl Panel Flooring (LVP) Package, Sprinkler System, Extended 2-10 Warranty Program, ½ Bath Rough-In, Professionally Installed Blinds, and that's just the start! (Pictures of Model Home) Price may reflect promotional discounts, if applicable