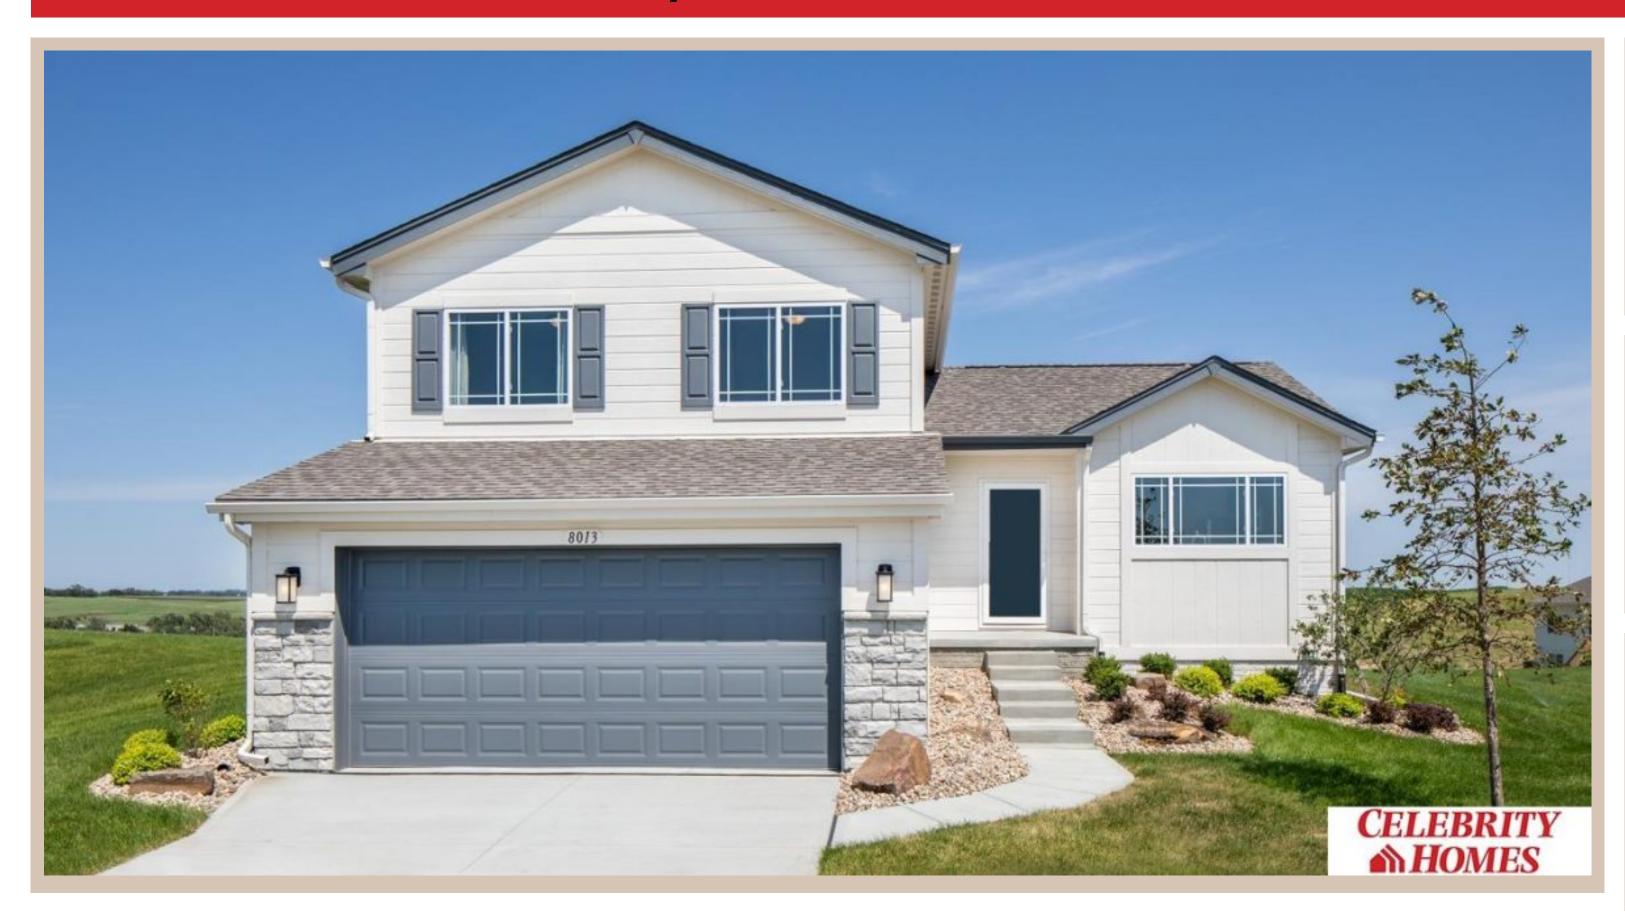

## **Details**

Price: 367400 Style: Multi-Level Floorplan: Del Ray

Communities: Schram 108

Bedrooms: 3 Baths: 3

Sq Footage: 1849

Included: The Del Ray by Celebrity Homes. Volume ceilings welcome you to this truly Spacious Design. Once on the main floor, an Eat-In Island Kitchen with Dining Area is perfect for any growing family. A short step away will lead to a spacious Gathering Room that is sure to impress with its' Electric Linear Fireplace. Need even more space to entertain or just relax, what about finishing the lower level as an additional feature? Owner's Suite is appointed with a walk-in closet, 3/4 Bath with a Dual Vanity. Features of this 3 Bedroom, 2 Bath Home Include: 2 Car Garage with a Garage Door Opener, Refrigerator, Washer/Dryer Package, Quartz Countertops, Luxury Vinyl Panel Flooring (LVP) Package, Sprinkler System, Extended 2-10 Warranty Program, ½ Bath Rough-In, Professionally Installed Blinds, and that's just the start! (Pictures of Model Home) Price may reflect promotional discounts, if applicable