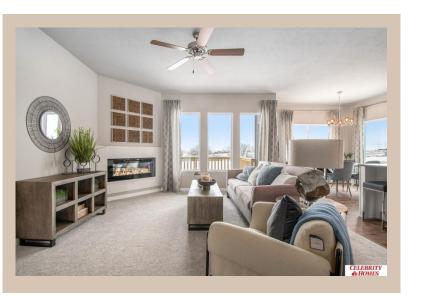

## **Details**

Price: 403900

Style: 1.0 Story/Ranch Floorplan: Sheridan Communities: Giles Pointe

Bedrooms : 3 Baths : 2

Sq Footage: 1507

Included: Welcome to The Sheridan by Celebrity Homes. Ranch Design that offers 3 bedrooms on the main floor This design offers a surprisingly roomy main floor Gathering Room leading into an Eat-In Island Kitchen and Dining Area. Plenty of room in the lower level for a Rec Room, another Bedroom, and even another 3/4 Bath! Owner's Suite is appointed with a walk-in closet, 3/4 Privacy Bath Design with a Dual Vanity. Features of this 3 Bedroom, 2 Bath Home Include: 2 Car Garage with a Garage Door Opener, Refrigerator, Washer/Dryer Package, Quartz Countertops, Luxury Vinyl Panel Flooring (LVP) Package, Sprinkler System, Extended 2-10 Warranty Program, 3/4 Bath Rough-In, Professionally Installed Blinds, and that's just the start! (Pictures of Model Home) Price may reflect promotional discounts, if applicable