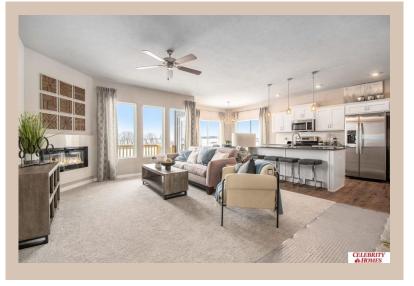

## **Details**

Price: 403900

Style: 1.0 Story/Ranch Floorplan: Sheridan Communities: Giles Pointe

Bedrooms : 3 Baths : 2

Sq Footage: 1507

Included: Welcome to The Sheridan by Celebrity Homes. Ranch Design that offers 3 bedrooms on the main floor This design offers a surprisingly roomy main floor Gathering Room leading into an Eat-In Island Kitchen and Dining Area. Plenty of room in the lower level for a Rec Room, another Bedroom, and even another 3/4 Bath! Owner's Suite is appointed with a walk-in closet, 3/4 Privacy Bath Design with a Dual Vanity. Features of this 3 Bedroom, 2 Bath Home Include: 2 Car Garage with a Garage Door Opener, Refrigerator, Washer/Dryer Package, Quartz Countertops, Luxury Vinyl Panel Flooring (LVP) Package, Sprinkler System, Extended 2-10 Warranty Program, 3/4 Bath Rough-In, Professionally Installed Blinds, and that's just the start! (Pictures of Model Home) Price may reflect promotional discounts, if applicable