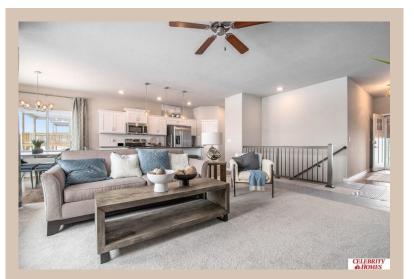

## **Details**

Price: 403900

Style: 1.0 Story/Ranch Floorplan: Sheridan Communities: Giles Pointe

Bedrooms : 3 Baths : 2

Sq Footage: 1507

Included: Welcome to The Sheridan by Celebrity Homes. Ranch Design that offers 3 bedrooms on the main floor This design offers a surprisingly roomy main floor Gathering Room leading into an Eat-In Island Kitchen and Dining Area. Plenty of room in the lower level for a Rec Room, another Bedroom, and even another 3/4 Bath! Owner's Suite is appointed with a walk-in closet, 3/4 Privacy Bath Design with a Dual Vanity. Features of this 3 Bedroom, 2 Bath Home Include: 2 Car Garage with a Garage Door Opener, Refrigerator, Washer/Dryer Package, Quartz Countertops, Luxury Vinyl Panel Flooring (LVP) Package, Sprinkler System, Extended 2-10 Warranty Program, 3/4 Bath Rough-In, Professionally Installed Blinds, and that's just the start! (Pictures of Model Home) Price may reflect promotional discounts, if applicable