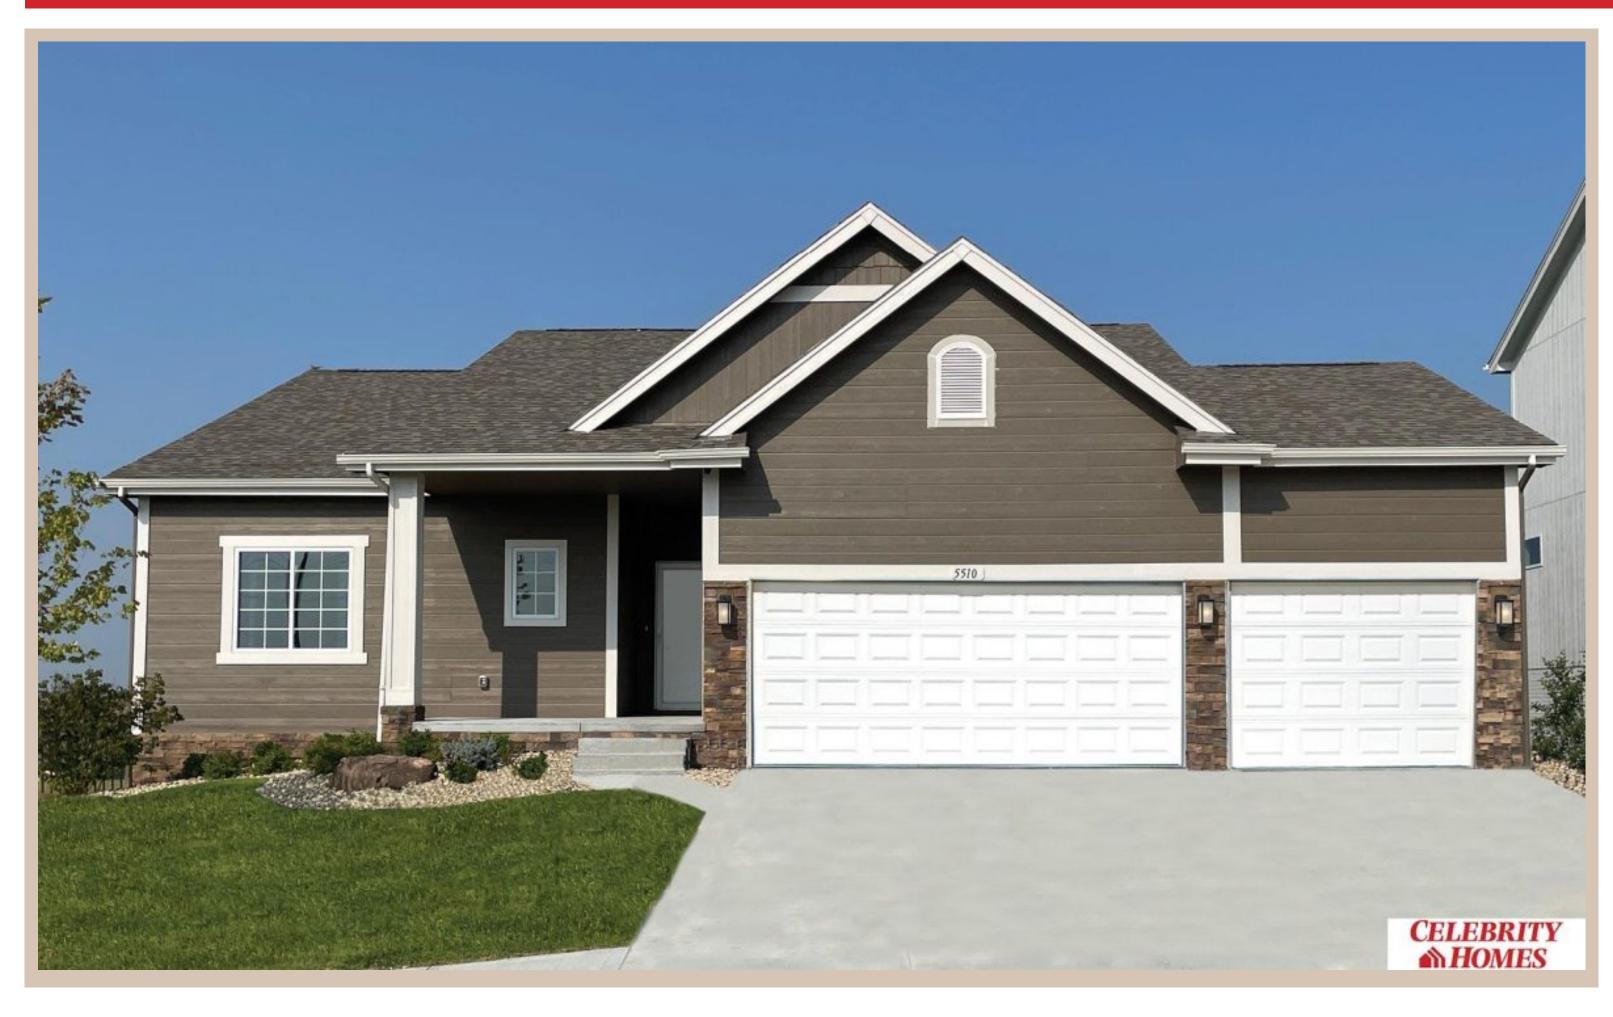

## **Details**

Price: 403900

Style: 1.0 Story/Ranch Floorplan: Sheridan Communities: Giles Pointe

Bedrooms : 3 Baths : 2

Sq Footage: 1507

Included: Welcome to The Sheridan by Celebrity Homes. Ranch Design that offers 3 bedrooms on the main floor This design offers a surprisingly roomy main floor Gathering Room leading into an Eat-In Island Kitchen and Dining Area. Plenty of room in the lower level for a Rec Room, another Bedroom, and even another 3/4 Bath! Owner's Suite is appointed with a walk-in closet, 3/4 Privacy Bath Design with a Dual Vanity. Features of this 3 Bedroom, 2 Bath Home Include: 2 Car Garage with a Garage Door Opener, Refrigerator, Washer/Dryer Package, Quartz Countertops, Luxury Vinyl Panel Flooring (LVP) Package, Sprinkler System, Extended 2-10 Warranty Program, 3/4 Bath Rough-In, Professionally Installed Blinds, and that's just the start! (Pictures of Model Home) Price may reflect promotional discounts, if applicable