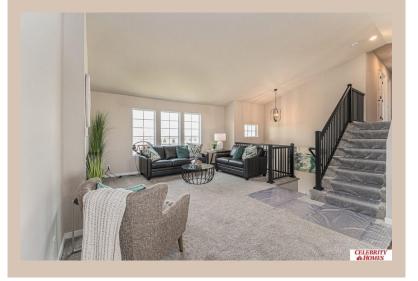

## **Details**

Price: 381400 Style: Multi-Level Floorplan: Austin

Communities: Majestic 178 Replat 1

Bedrooms: 3 Baths: 2

Sq Footage : 1870

Included: Welcome to The Austin by Celebrity Homes. A Grand Foyer welcomes you to this truly Open and Spacious Design. Once on the main floor, the Gathering Room is sure to impress with its' high ceilings and Electric Linear Fireplace. An Eat-In Island Kitchen with Dining Area is perfect for any size growing family. Need to entertain or just relax, the finished lower level is just PERFECT! And the additional daylight windows are the magic touch. A "Hidden Gem" of the Austin is its' upper level Laundry Room, close to bedrooms! Owner's Suite is appointed with a walk-in closet, 3/4 Bath with a Dual Vanity. Features of this 3 Bedroom, 2 Bath Home Include: Oversized 2 Car Garage with a Garage Door Opener, Refrigerator, Washer/Dryer Package, Quartz Countertops, Luxury Vinyl Panel Flooring (LVP) Package, Sprinkler System, Extended 2-10 Warranty Program, ½ Bath Rough-In, Professionally Installed Blinds, & that's just the start!(Pictures of Model Home) Price may reflect promotional offer