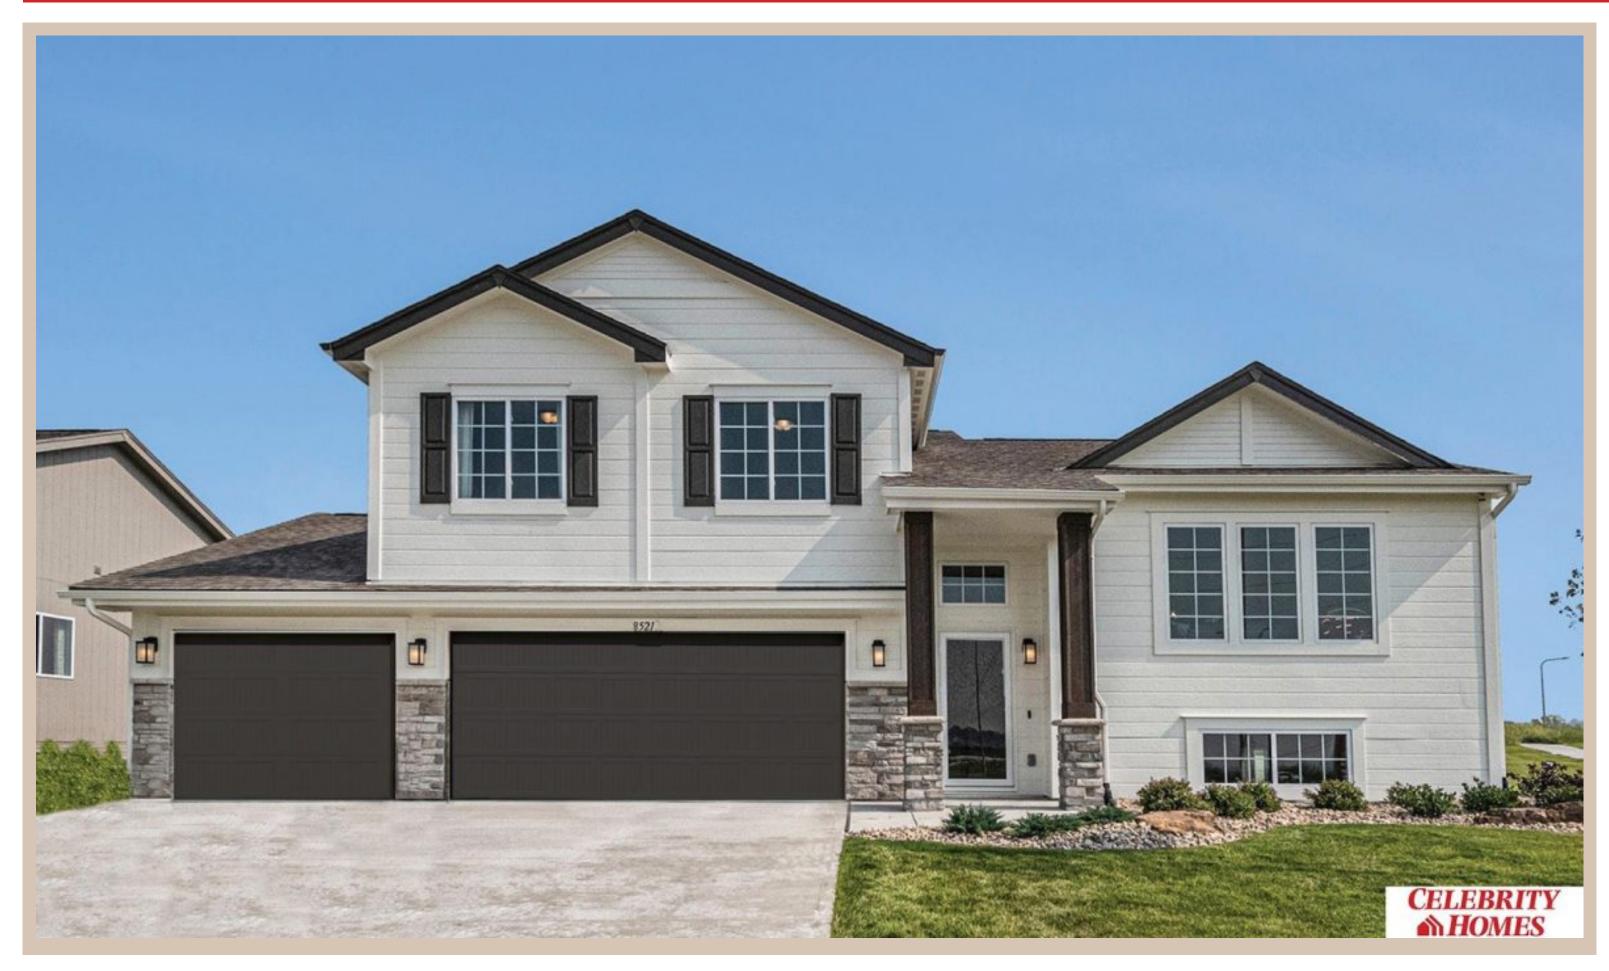

## **Details**

Price: 381400 Style: Multi-Level Floorplan: Austin

Communities: Majestic 178 Replat 1

Bedrooms: 3 Baths: 2

Sq Footage : 1870

Included: Welcome to The Austin by Celebrity Homes. A Grand Foyer welcomes you to this truly Open and Spacious Design. Once on the main floor, the Gathering Room is sure to impress with its' high ceilings and Electric Linear Fireplace. An Eat-In Island Kitchen with Dining Area is perfect for any size growing family. Need to entertain or just relax, the finished lower level is just PERFECT! And the additional daylight windows are the magic touch. A "Hidden Gem" of the Austin is its' upper level Laundry Room, close to bedrooms! Owner's Suite is appointed with a walk-in closet, 3/4 Bath with a Dual Vanity. Features of this 3 Bedroom, 2 Bath Home Include: Oversized 2 Car Garage with a Garage Door Opener, Refrigerator, Washer/Dryer Package, Quartz Countertops, Luxury Vinyl Panel Flooring (LVP) Package, Sprinkler System, Extended 2-10 Warranty Program, ½ Bath Rough-In, Professionally Installed Blinds, & that's just the start!(Pictures of Model Home) Price may reflect promotional offer