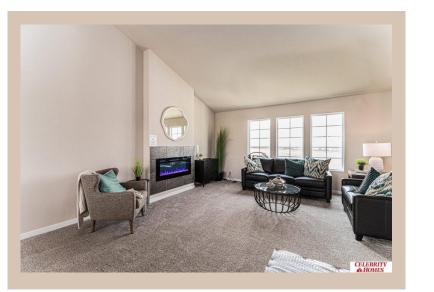

## **Details**

Price: 381400 Style: Multi-Level Floorplan: Austin

Communities: Majestic 178 Replat 1

Bedrooms: 3 Baths: 2

Sq Footage : 1870

Included: Welcome to The Austin by Celebrity Homes. A Grand Foyer welcomes you to this truly Open and Spacious Design. Once on the main floor, the Gathering Room is sure to impress with its' high ceilings and Electric Linear Fireplace. An Eat-In Island Kitchen with Dining Area is perfect for any size growing family. Need to entertain or just relax, the finished lower level is just PERFECT! And the additional daylight windows are the magic touch. A "Hidden Gem" of the Austin is its' upper level Laundry Room, close to bedrooms! Owner's Suite is appointed with a walk-in closet, 3/4 Bath with a Dual Vanity. Features of this 3 Bedroom, 2 Bath Home Include: Oversized 2 Car Garage with a Garage Door Opener, Refrigerator, Washer/Dryer Package, Quartz Countertops, Luxury Vinyl Panel Flooring (LVP) Package, Sprinkler System, Extended 2-10 Warranty Program, ½ Bath Rough-In, Professionally Installed Blinds, & that's just the start!(Pictures of Model Home) Price may reflect promotional offer