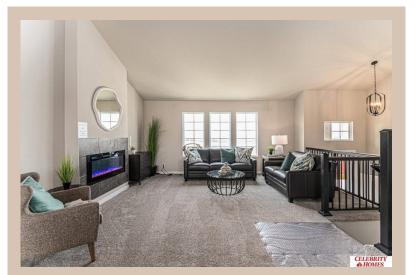

## **Details**

Price: 381400 Style: Multi-Level Floorplan: Austin

Communities: Majestic 178 Replat 1

Bedrooms: 3 Baths: 2

Sq Footage : 1870

Included: Welcome to The Austin by Celebrity Homes. A Grand Foyer welcomes you to this truly Open and Spacious Design. Once on the main floor, the Gathering Room is sure to impress with its' high ceilings and Electric Linear Fireplace. An Eat-In Island Kitchen with Dining Area is perfect for any size growing family. Need to entertain or just relax, the finished lower level is just PERFECT! And the additional daylight windows are the magic touch. A "Hidden Gem" of the Austin is its' upper level Laundry Room, close to bedrooms! Owner's Suite is appointed with a walk-in closet, 3/4 Bath with a Dual Vanity. Features of this 3 Bedroom, 2 Bath Home Include: Oversized 2 Car Garage with a Garage Door Opener, Refrigerator, Washer/Dryer Package, Quartz Countertops, Luxury Vinyl Panel Flooring (LVP) Package, Sprinkler System, Extended 2-10 Warranty Program, ½ Bath Rough-In, Professionally Installed Blinds, & that's just the start!(Pictures of Model Home) Price may reflect promotional offer