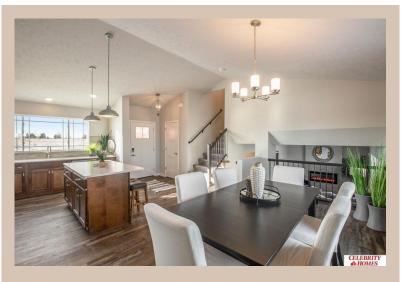

## **Details**

Price: 357400 Style: Multi-Level Floorplan: Del Ray

Communities: Majestic 178

Bedrooms: 3 Baths: 2

Sq Footage: 1849

Included: The Del Ray by Celebrity Homes. Volume ceilings welcome you to this truly Spacious Design. Once on the main floor, an Eat-In Island Kitchen with Dining Area is perfect for any growing family. A short step away will lead to a spacious Gathering Room that is sure to impress with its' Electric Linear Fireplace. Need even more space to entertain or just relax, what about finishing the lower level as an additional feature? Owner's Suite is appointed with a walk-in closet, 3/4 Bath with a Dual Vanity. Features of this 3 Bedroom, 2 Bath Home Include: 2 Car Garage with a Garage Door Opener, Refrigerator, Washer/Dryer Package, Quartz Countertops, Luxury Vinyl Panel Flooring (LVP) Package, Sprinkler System, Extended 2-10 Warranty Program, ½ Bath Rough-In, Professionally Installed Blinds, and that's just the start! (Pictures of Model Home) Price may reflect promotional discounts, if applicable