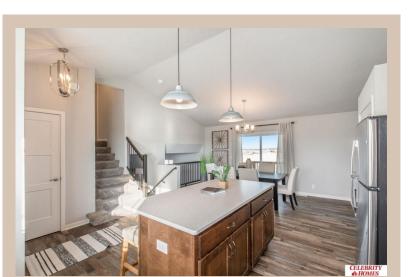

## **Details**

Price: 357400 Style: Multi-Level Floorplan: Del Ray

Communities: Majestic 178

Bedrooms: 3 Baths: 2

Sq Footage: 1849

Included: The Del Ray by Celebrity Homes. Volume ceilings welcome you to this truly Spacious Design. Once on the main floor, an Eat-In Island Kitchen with Dining Area is perfect for any growing family. A short step away will lead to a spacious Gathering Room that is sure to impress with its' Electric Linear Fireplace. Need even more space to entertain or just relax, what about finishing the lower level as an additional feature? Owner's Suite is appointed with a walk-in closet, 3/4 Bath with a Dual Vanity. Features of this 3 Bedroom, 2 Bath Home Include: 2 Car Garage with a Garage Door Opener, Refrigerator, Washer/Dryer Package, Quartz Countertops, Luxury Vinyl Panel Flooring (LVP) Package, Sprinkler System, Extended 2-10 Warranty Program, ½ Bath Rough-In, Professionally Installed Blinds, and that's just the start! (Pictures of Model Home) Price may reflect promotional discounts, if applicable