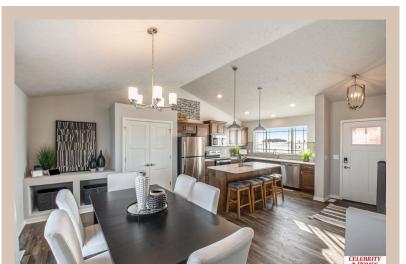

## **Details**

Price: 357400 Style: Multi-Level Floorplan: Del Ray

Communities: Majestic 178

Bedrooms: 3 Baths: 2

Sq Footage: 1849

Included: The Del Ray by Celebrity Homes. Volume ceilings welcome you to this truly Spacious Design. Once on the main floor, an Eat-In Island Kitchen with Dining Area is perfect for any growing family. A short step away will lead to a spacious Gathering Room that is sure to impress with its' Electric Linear Fireplace. Need even more space to entertain or just relax, what about finishing the lower level as an additional feature? Owner's Suite is appointed with a walk-in closet, 3/4 Bath with a Dual Vanity. Features of this 3 Bedroom, 2 Bath Home Include: 2 Car Garage with a Garage Door Opener, Refrigerator, Washer/Dryer Package, Quartz Countertops, Luxury Vinyl Panel Flooring (LVP) Package, Sprinkler System, Extended 2-10 Warranty Program, ½ Bath Rough-In, Professionally Installed Blinds, and that's just the start! (Pictures of Model Home) Price may reflect promotional discounts, if applicable