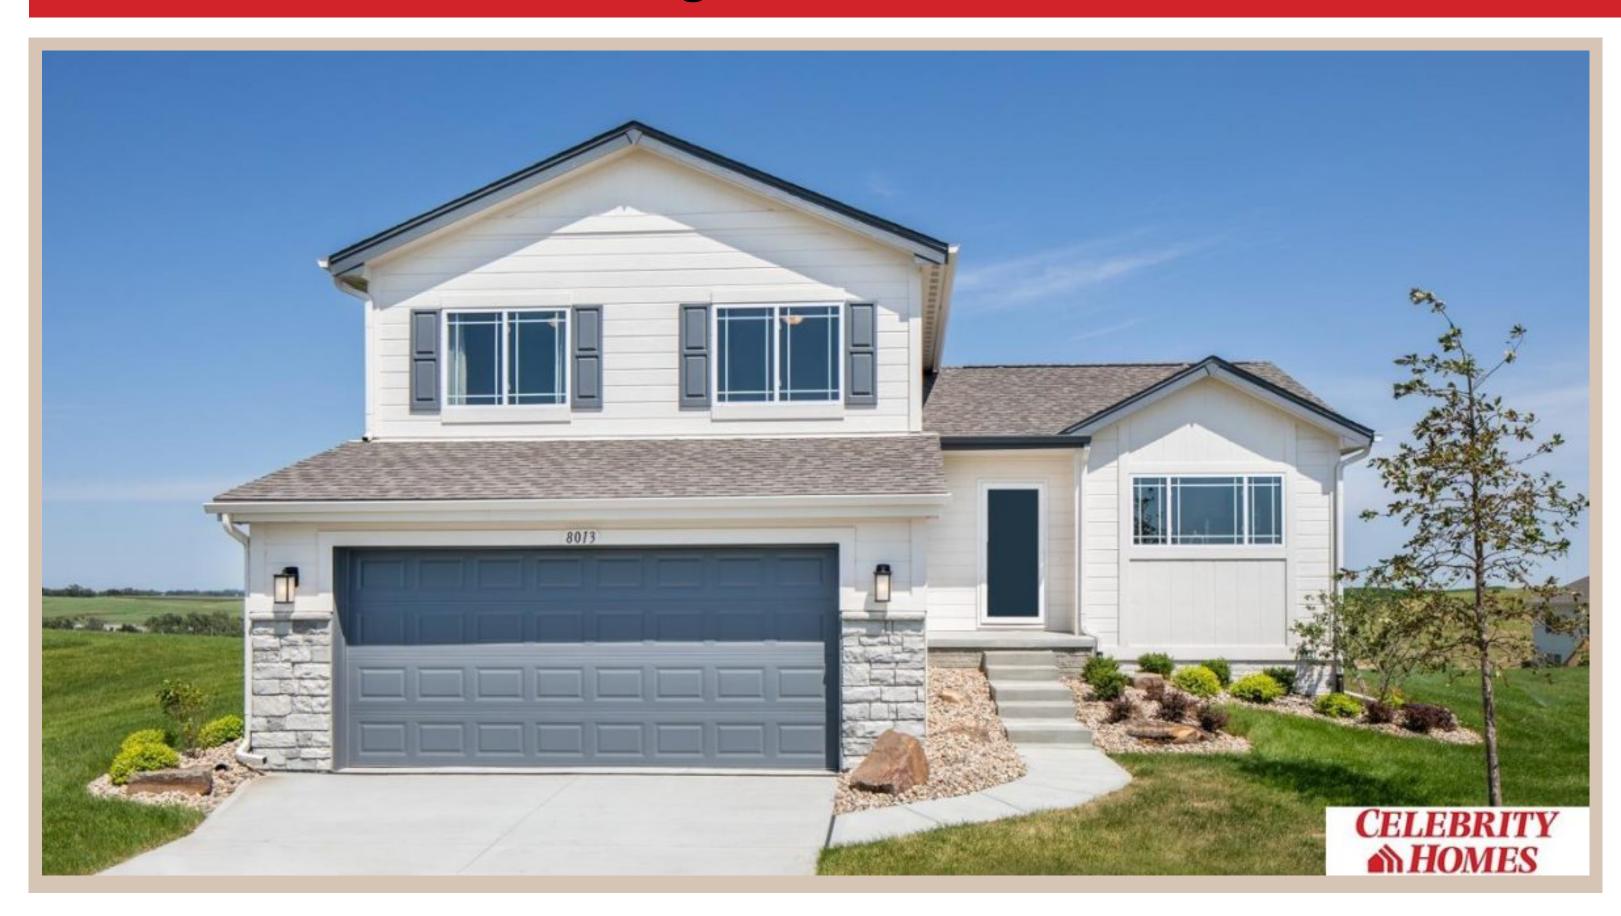

## **Details**

Price: 357400 Style: Multi-Level Floorplan: Del Ray

Communities: Majestic 178

Bedrooms: 3 Baths: 2

Sq Footage: 1849

Included: The Del Ray by Celebrity Homes. Volume ceilings welcome you to this truly Spacious Design. Once on the main floor, an Eat-In Island Kitchen with Dining Area is perfect for any growing family. A short step away will lead to a spacious Gathering Room that is sure to impress with its' Electric Linear Fireplace. Need even more space to entertain or just relax, what about finishing the lower level as an additional feature? Owner's Suite is appointed with a walk-in closet, 3/4 Bath with a Dual Vanity. Features of this 3 Bedroom, 2 Bath Home Include: 2 Car Garage with a Garage Door Opener, Refrigerator, Washer/Dryer Package, Quartz Countertops, Luxury Vinyl Panel Flooring (LVP) Package, Sprinkler System, Extended 2-10 Warranty Program, ½ Bath Rough-In, Professionally Installed Blinds, and that's just the start! (Pictures of Model Home) Price may reflect promotional discounts, if applicable