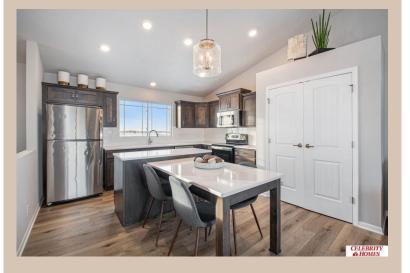

## **Details**

Price: 335900 Style : Multi-Level Floorplan: Santee

Communities: Majestic 178

Bedrooms: 3 Baths: 2

Sq Footage: 1621

Included: Welcome to The Santee by Celebrity Homes. This Open Design begins with a large Gathering Room shared with a spacious Eat-In Island Kitchen. The newly designed island is a MUST SEE! The Gathering Room is perfect for entertaining or just relaxing with its' Electric Linear Fireplace. Need a little more space? The finished lower level is just perfect! Owner's Suite is appointed with 2 walk-in closets, 3/4 Bath with a Dual Vanity. Features of this 3 Bedroom, 2 Bath Home Include: Oversized 2 Car Garage with a Garage Door Opener, Refrigerator, Washer/Dryer Package, Quartz Countertops, Luxury Vinyl Panel Flooring (LVP) Package, Sprinkler System, Extended 2-10 Warranty Program, Professionally Installed Blinds, and that's just the start! (Pictures of Model Home) Price may reflect promotional discounts, if applicable Estimate Completion: 150 Days School District : Bennington