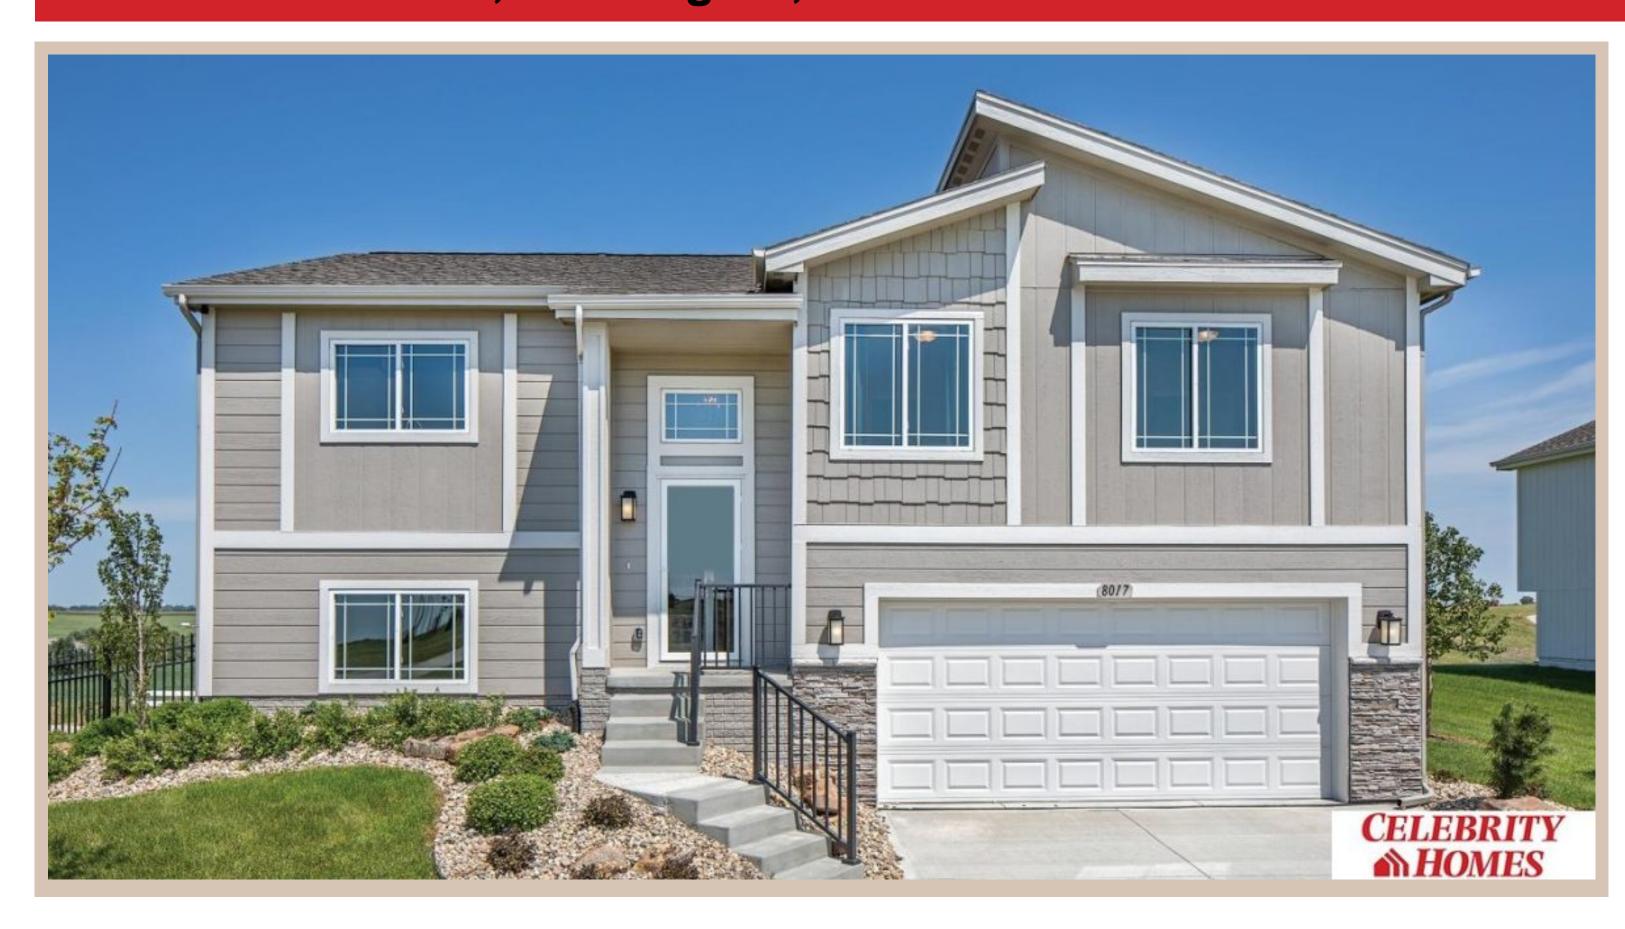

## 8222 N 174 Avenue, Bennington, Ne 68007

## **Details**

Price: 335900 Style : Multi-Level Floorplan: Santee

Communities: Majestic 178

Bedrooms: 3 Baths: 2

Sq Footage: 1621

Included: Welcome to The Santee by Celebrity Homes. This Open Design begins with a large Gathering Room shared with a spacious Eat-In Island Kitchen. The newly designed island is a MUST SEE! The Gathering Room is perfect for entertaining or just relaxing with its' Electric Linear Fireplace. Need a little more space? The finished lower level is just perfect! Owner's Suite is appointed with 2 walk-in closets, 3/4 Bath with a Dual Vanity. Features of this 3 Bedroom, 2 Bath Home Include: Oversized 2 Car Garage with a Garage Door Opener, Refrigerator, Washer/Dryer Package, Quartz Countertops, Luxury Vinyl Panel Flooring (LVP) Package, Sprinkler System, Extended 2-10 Warranty Program, Professionally Installed Blinds, and that's just the start! (Pictures of Model Home) Price may reflect promotional discounts, if applicable Estimate Completion: 150 Days School District : Bennington