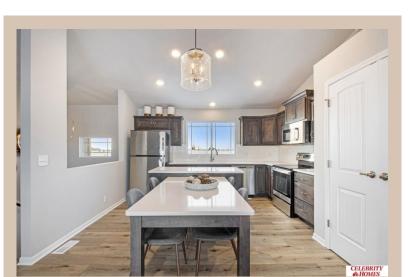

## **Details**

Price: 335900 Style : Multi-Level Floorplan: Santee

Communities: Majestic 178

Bedrooms: 3 Baths: 2

Sq Footage: 1621

Included: Welcome to The Santee by Celebrity Homes. This Open Design begins with a large Gathering Room shared with a spacious Eat-In Island Kitchen. The newly designed island is a MUST SEE! The Gathering Room is perfect for entertaining or just relaxing with its' Electric Linear Fireplace. Need a little more space? The finished lower level is just perfect! Owner's Suite is appointed with 2 walk-in closets, 3/4 Bath with a Dual Vanity. Features of this 3 Bedroom, 2 Bath Home Include: Oversized 2 Car Garage with a Garage Door Opener, Refrigerator, Washer/Dryer Package, Quartz Countertops, Luxury Vinyl Panel Flooring (LVP) Package, Sprinkler System, Extended 2-10 Warranty Program, Professionally Installed Blinds, and that's just the start! (Pictures of Model Home) Price may reflect promotional discounts, if applicable Estimate Completion: 150 Days School District : Bennington