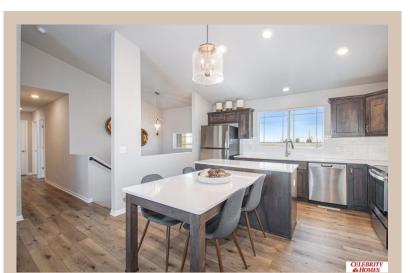

## **Details**

Price: 335900 Style : Multi-Level Floorplan: Santee

Communities: Majestic 178

Bedrooms: 3 Baths: 2

Sq Footage: 1621

Included: Welcome to The Santee by Celebrity Homes. This Open Design begins with a large Gathering Room shared with a spacious Eat-In Island Kitchen. The newly designed island is a MUST SEE! The Gathering Room is perfect for entertaining or just relaxing with its' Electric Linear Fireplace. Need a little more space? The finished lower level is just perfect! Owner's Suite is appointed with 2 walk-in closets, 3/4 Bath with a Dual Vanity. Features of this 3 Bedroom, 2 Bath Home Include: Oversized 2 Car Garage with a Garage Door Opener, Refrigerator, Washer/Dryer Package, Quartz Countertops, Luxury Vinyl Panel Flooring (LVP) Package, Sprinkler System, Extended 2-10 Warranty Program, Professionally Installed Blinds, and that's just the start! (Pictures of Model Home) Price may reflect promotional discounts, if applicable Estimate Completion: 150 Days School District : Bennington