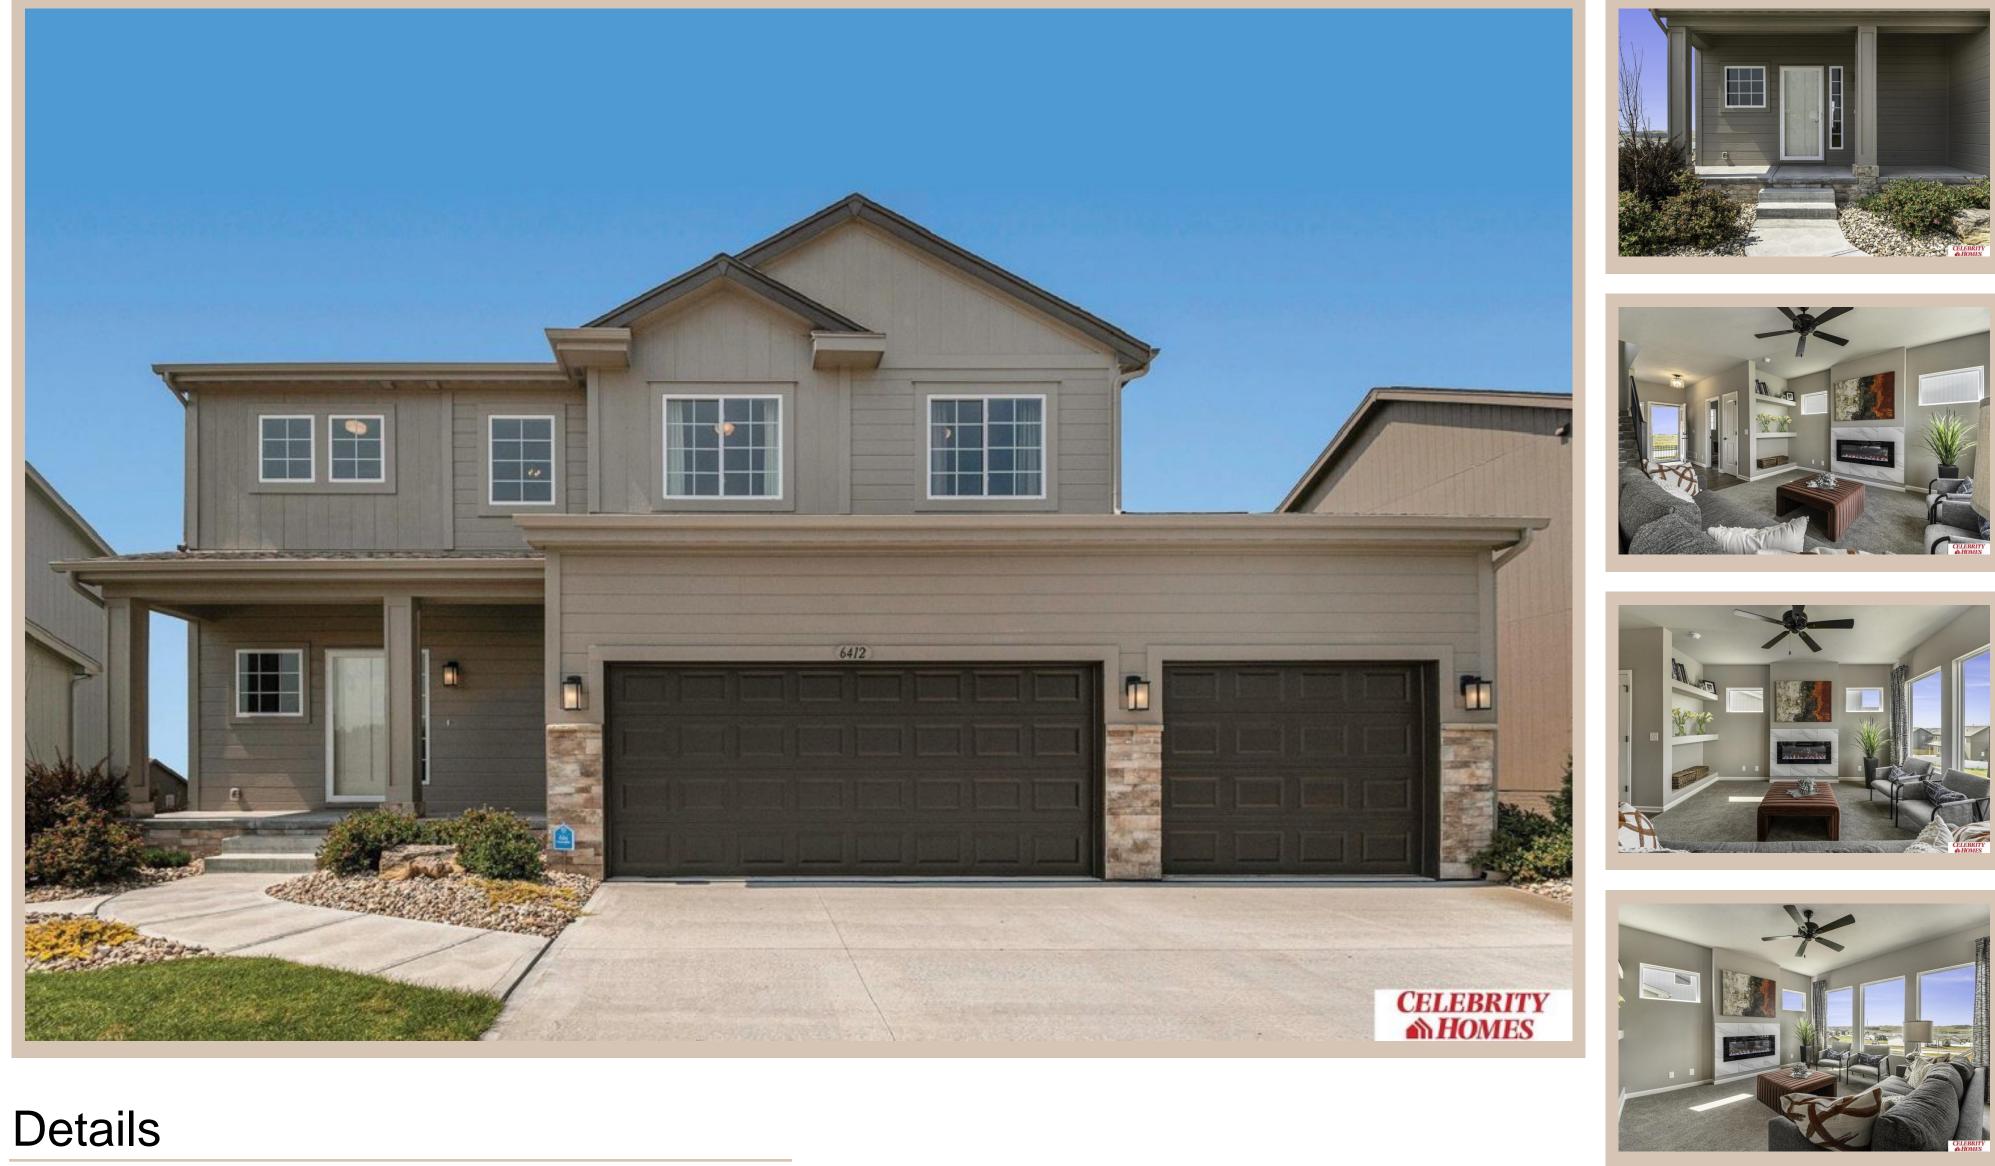

## 8118 S 198 Avenue, Gretna, Ne 68028

Price : 401212 Style : 2 Story Floorplan : Seville Communities : Remington West Bedrooms: 4 Baths: 3 Sq Footage : 2057 Included : Welcome to The Seville by Celebrity Homes. This popular two-story design offers a large Gathering Room shared with a spacious Eat-In Island Kitchen with double door pantry, and Dining Area. Enhanced by 9 foot ceilings on the main floor, the raised ceilings make the main floor seem even more spacious. Don't forget Celebrity Home's exclusive "Pocket Study"! Great for that private home office OR a study area. Upper-Level Laundry Room will surely impress! The Owner's Suite is appointed with a LARGE walk-in closet, <sup>3</sup>/<sub>4</sub> Privacy Bath Design with a Dual Vanity. Features of this 4 Bedroom, 3 Bath Home Include:3 Car Garage with a Garage Door Openers, Refrigerator, Washer/Dryer Package, Quartz Countertops, Luxury Vinyl Panel Flooring (LVP) Package, Sprinkler System, Extended 2-10 Warranty Program, 3/4 Bath Rough-In, Professionally Installed Blinds, and that's just the start! (Pictures of Model Home) Estimate Completion : 30 Days School District : Gretna Directions : From 192nd & Giles Rd, head west to 200th Street. Turn right into community. Visit Model Homes in Harrison 210 (210th & Harrison) for Community Map and access to homes