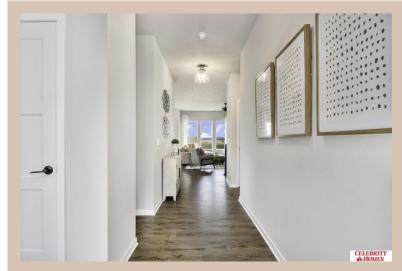

surprisingly roomy main floor Gathering Room leading into an Eat-In Island Kitchen and Dining Area. Plenty of room in the lower level for a Rec Room, another Bedroom, and even another ¾ Bath! Owner's Suite is appointed with a walk-in closet, ¾ Privacy Bath Design with a Dual Vanity. Features of this 3 Bedroom, 2 Bath Home Include: 2 Car Garage with a Garage Door Opener, Refrigerator, Washer/Dryer Package, Quartz Countertops, Luxury Vinyl Panel Flooring (LVP) Package, Sprinkler System, Extended 2-10 Warranty Program, 3/4 Bath Rough-In, Professionally Installed Blinds, and that's just the start! (Pictures of Model Home) Price may reflect promotional discounts, if applicable