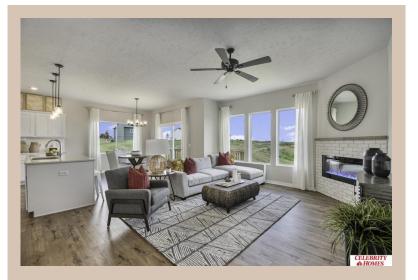

surprisingly roomy main floor Gathering Room leading into an Eat-In Island Kitchen and Dining Area. Plenty of room in the lower level for a Rec Room, another Bedroom, and even another ¾ Bath! Owner's Suite is appointed with a walk-in closet, ¾ Privacy Bath Design with a Dual Vanity. Features of this 3 Bedroom, 2 Bath Home Include: 2 Car Garage with a Garage Door Opener, Refrigerator, Washer/Dryer Package, Quartz Countertops, Luxury Vinyl Panel Flooring (LVP) Package, Sprinkler System, Extended 2-10 Warranty Program, 3/4 Bath Rough-In, Professionally Installed Blinds, and that's just the start! (Pictures of Model Home) Price may reflect promotional discounts, if applicable