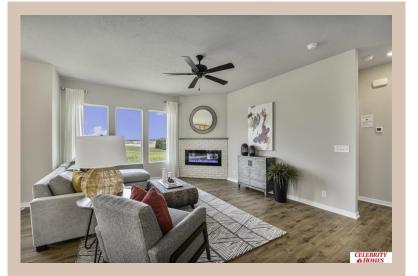

surprisingly roomy main floor Gathering Room leading into an Eat-In Island Kitchen and Dining Area. Plenty of room in the lower level for a Rec Room, another Bedroom, and even another ¾ Bath! Owner's Suite is appointed with a walk-in closet, ¾ Privacy Bath Design with a Dual Vanity. Features of this 3 Bedroom, 2 Bath Home Include: 2 Car Garage with a Garage Door Opener, Refrigerator, Washer/Dryer Package, Quartz Countertops, Luxury Vinyl Panel Flooring (LVP) Package, Sprinkler System, Extended 2-10 Warranty Program, 3/4 Bath Rough-In, Professionally Installed Blinds, and that's just the start! (Pictures of Model Home) Price may reflect promotional discounts, if applicable