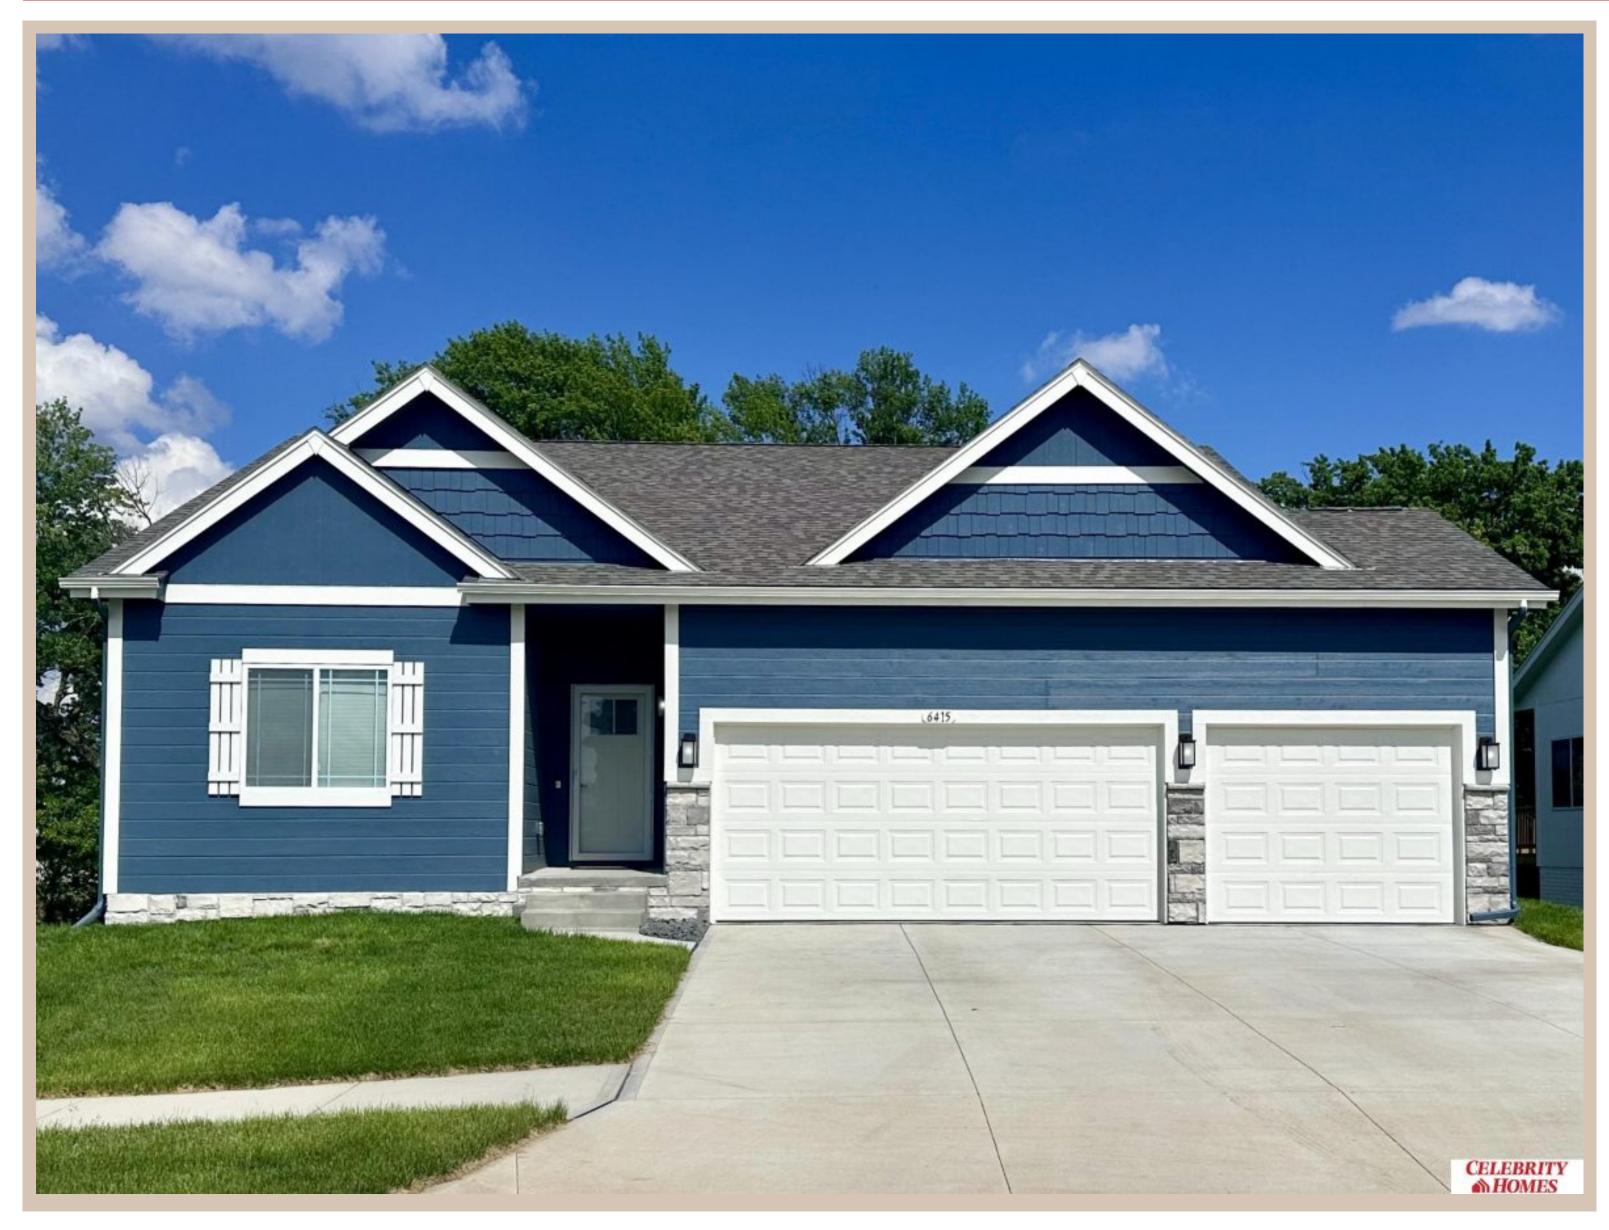

## **Details**

Price: 383572

Style: 1.0 Story/Ranch Floorplan: Concord

Communities : Remington West

Bedrooms: 3 Baths: 2

Sq Footage : 1533

Included: Welcome to The Concord by Celebrity Homes. Split bedroom Ranch Design that offers 3 bedrooms on the main floor (2 on one side, 1 on the other)...privacy for the Owner's Suite. The Concord Design offers a

surprisingly roomy main floor Gathering Room leading into an Eat-In Island Kitchen and Dining Area. Plenty of room in the lower level for a Rec Room, another Bedroom, and even another ¾ Bath! Owner's Suite is appointed with a walk-in closet, ¾ Privacy Bath Design with a Dual Vanity. Features of this 3 Bedroom, 2 Bath Home Include: 2 Car Garage with a Garage Door Opener, Refrigerator, Washer/Dryer Package, Quartz Countertops, Luxury Vinyl Panel Flooring (LVP) Package, Sprinkler System, Extended 2-10 Warranty Program, 3/4 Bath Rough-In, Professionally Installed Blinds, and that's just the start! (Pictures of Model Home) Price may reflect promotional discounts, if applicable