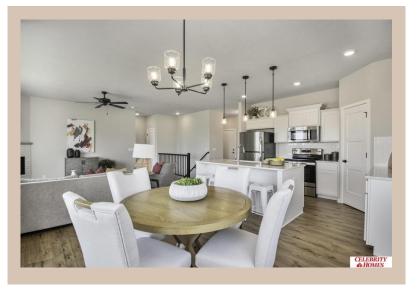

## **Details**

Price: 383572

Style: 1.0 Story/Ranch Floorplan: Concord

Communities : Remington West

Bedrooms: 3 Baths: 2

Sq Footage : 1533

Included: Welcome to The Concord by Celebrity Homes. Split bedroom Ranch Design that offers 3 bedrooms on the main floor (2 on one side, 1 on the other)...privacy for the Owner's Suite. The Concord Design offers a

surprisingly roomy main floor Gathering Room leading into an Eat-In Island Kitchen and Dining Area. Plenty of room in the lower level for a Rec Room, another Bedroom, and even another ¾ Bath! Owner's Suite is appointed with a walk-in closet, ¾ Privacy Bath Design with a Dual Vanity. Features of this 3 Bedroom, 2 Bath Home Include: 2 Car Garage with a Garage Door Opener, Refrigerator, Washer/Dryer Package, Quartz Countertops, Luxury Vinyl Panel Flooring (LVP) Package, Sprinkler System, Extended 2-10 Warranty Program, 3/4 Bath Rough-In, Professionally Installed Blinds, and that's just the start! (Pictures of Model Home) Price may reflect promotional discounts, if applicable