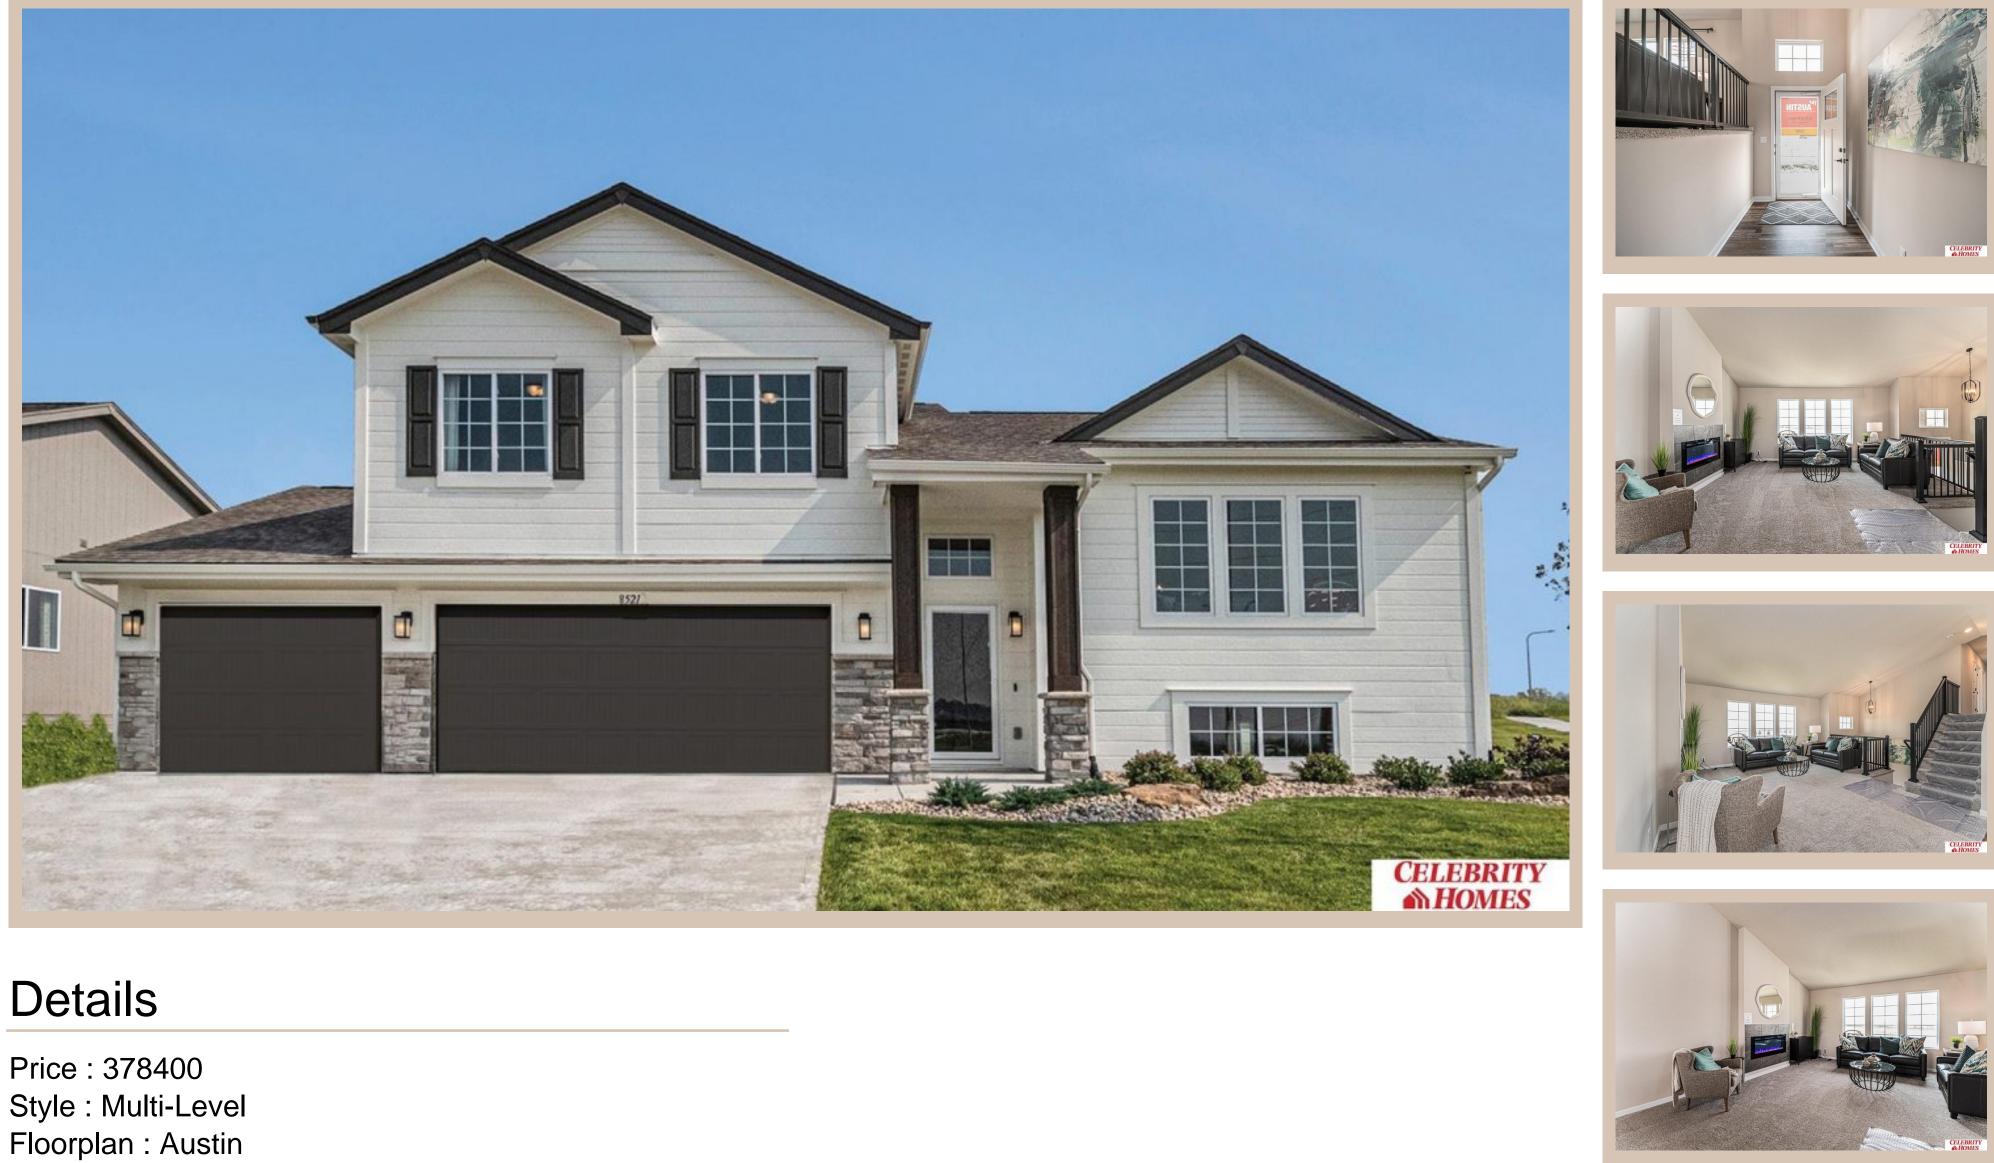

## 8106 S 199 Street, Gretna, Ne 68028

Communities : Remington West Bedrooms: 3 Baths: 3 Sq Footage : 1870 Included : Welcome to The Austin by Celebrity Homes. A Grand Foyer welcomes you to this truly Open and Spacious Design. Once on the main floor, the Gathering Room is sure to impress with its' high ceilings and Electric Linear Fireplace. An Eat-In Island Kitchen with Dining Area is perfect for a growing family. Need to entertain or just relax? The finished lower level is just PERFECT! And the additional daylight windows are the perfect touch. A "Hidden Gem" of the Austin is its' upper level Laundry Room.. near all the bedrooms! Owner's Suite is appointed with a walk-in closet, <sup>3</sup>/<sub>4</sub> Bath with a Dual Vanity. Features of this 3 Bedroom, 2 Bath Home Include: Oversized 2 Car Garage with a Garage Door Opener, Refrigerator, Washer/Dryer Package, Quartz Countertops, Luxury Vinyl Panel Flooring (LVP) Package, Sprinkler System, Extended 2-10 Warranty Program, <sup>1</sup>/<sub>2</sub> Bath Rough-In, Professionally Installed Blinds, and that's just the start! (Pictures of Model Home) Price may reflect promotional discounts **Estimate Completion : 180 Days** 