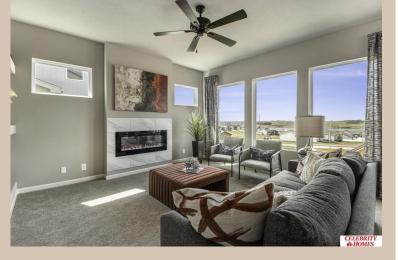

## **Details**

Price: 416900 Style: 2 Story Floorplan: Seville

Communities: Remington West

Bedrooms: 4 Baths: 3

Sq Footage: 2057

Included: Welcome to The Seville by Celebrity Homes. This popular two-story design offers a large Gathering Room shared with a spacious Eat-In Island Kitchen with double door pantry, and Dining Area. Enhanced by 9 foot ceilings on the main floor, the raised ceilings make the main floor seem even more spacious. Don't forget Celebrity Home's exclusive "Pocket Study"! Great for that private home office OR a study area. Upper-Level Laundry Room will surely impress! The Owner's Suite is appointed with a LARGE walk-in closet, 3/4 Privacy Bath Design with a Dual Vanity. Features of this 4 Bedroom, 3 Bath Home Include: 3 Car Garage with a Garage Door Openers, Refrigerator, Washer/Dryer Package, Quartz Countertops, Luxury Vinyl Panel Flooring (LVP) Package, Sprinkler System, Extended 2-10 Warranty Program, 3/4 Bath Rough-In, Professionally Installed Blinds, and that's just the start! (Pictures of Model Home)