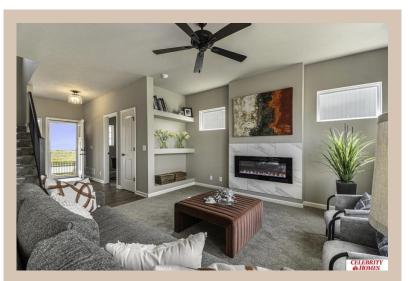

## **Details**

Price: 416900 Style: 2 Story Floorplan: Seville

Communities: Remington West

Bedrooms: 4 Baths: 3

Sq Footage: 2057

Included: Welcome to The Seville by Celebrity Homes. This popular two-story design offers a large Gathering Room shared with a spacious Eat-In Island Kitchen with double door pantry, and Dining Area. Enhanced by 9 foot ceilings on the main floor, the raised ceilings make the main floor seem even more spacious. Don't forget Celebrity Home's exclusive "Pocket Study"! Great for that private home office OR a study area. Upper-Level Laundry Room will surely impress! The Owner's Suite is appointed with a LARGE walk-in closet, 3/4 Privacy Bath Design with a Dual Vanity. Features of this 4 Bedroom, 3 Bath Home Include: 3 Car Garage with a Garage Door Openers, Refrigerator, Washer/Dryer Package, Quartz Countertops, Luxury Vinyl Panel Flooring (LVP) Package, Sprinkler System, Extended 2-10 Warranty Program, 3/4 Bath Rough-In, Professionally Installed Blinds, and that's just the start! (Pictures of Model Home)