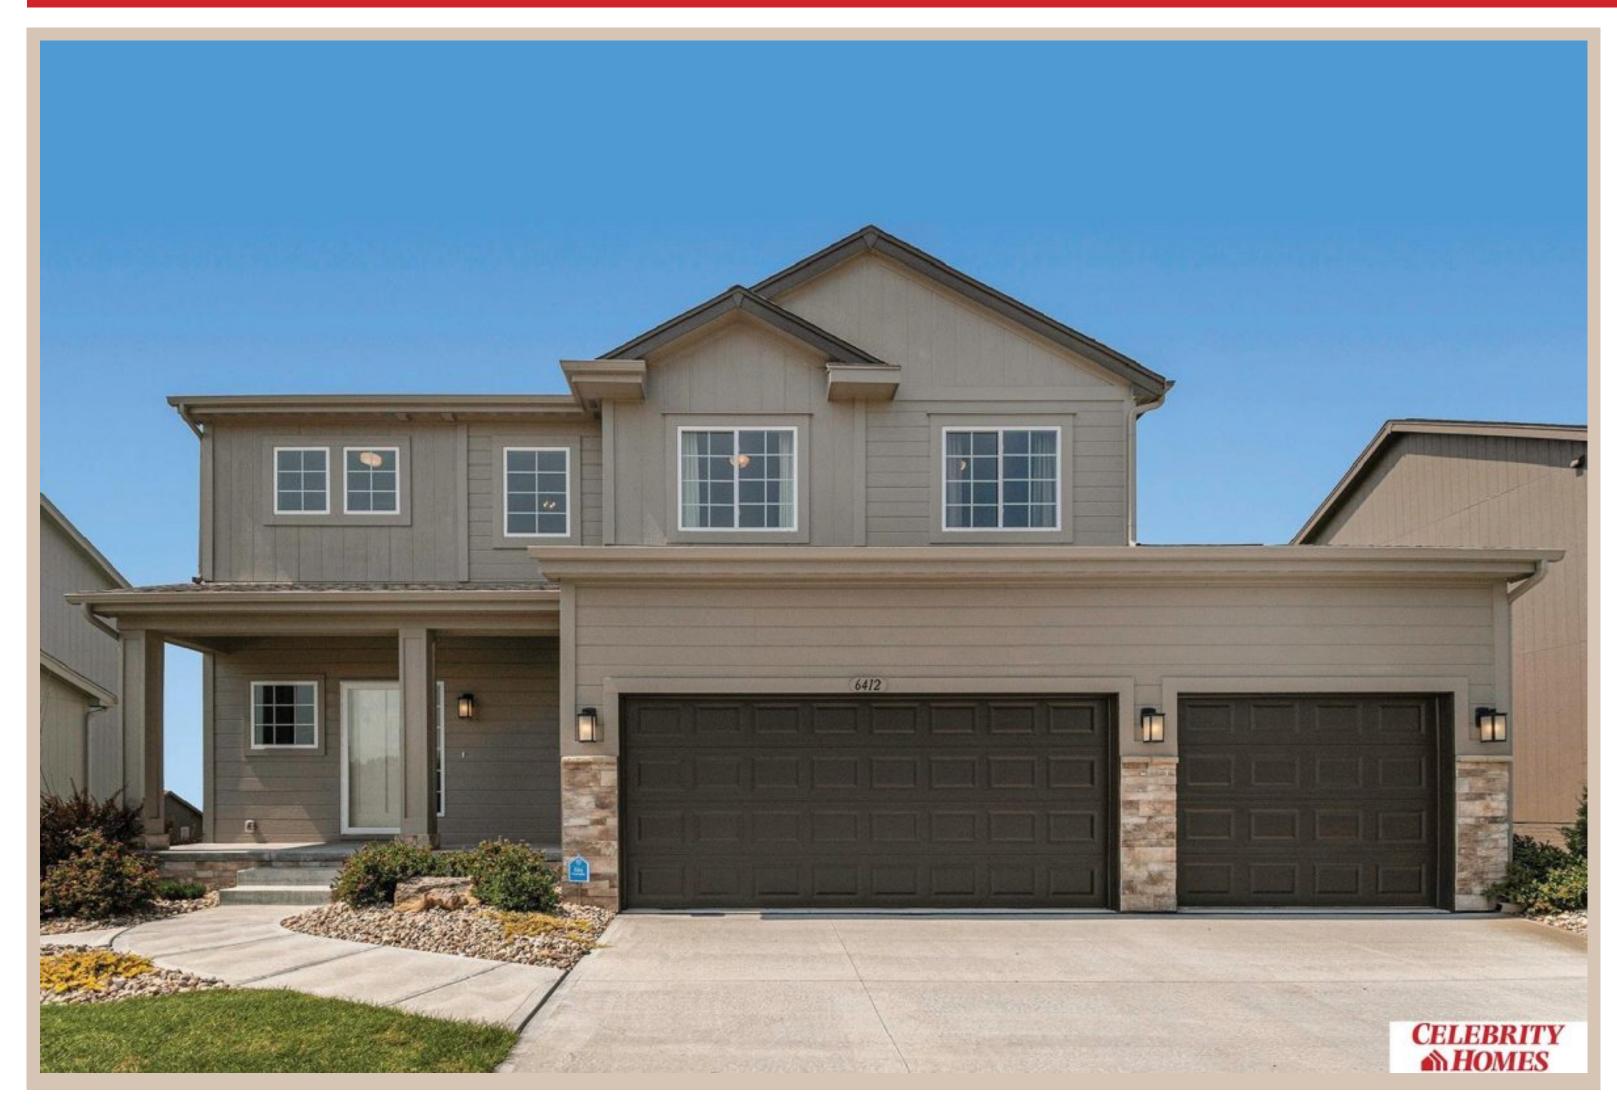

## **Details**

Price: 416900 Style: 2 Story Floorplan: Seville

Communities: Remington West

Bedrooms: 4 Baths: 3

Sq Footage: 2057

Included: Welcome to The Seville by Celebrity Homes. This popular two-story design offers a large Gathering Room shared with a spacious Eat-In Island Kitchen with double door pantry, and Dining Area. Enhanced by 9 foot ceilings on the main floor, the raised ceilings make the main floor seem even more spacious. Don't forget Celebrity Home's exclusive "Pocket Study"! Great for that private home office OR a study area. Upper-Level Laundry Room will surely impress! The Owner's Suite is appointed with a LARGE walk-in closet, 3/4 Privacy Bath Design with a Dual Vanity. Features of this 4 Bedroom, 3 Bath Home Include: 3 Car Garage with a Garage Door Openers, Refrigerator, Washer/Dryer Package, Quartz Countertops, Luxury Vinyl Panel Flooring (LVP) Package, Sprinkler System, Extended 2-10 Warranty Program, 3/4 Bath Rough-In, Professionally Installed Blinds, and that's just the start! (Pictures of Model Home)