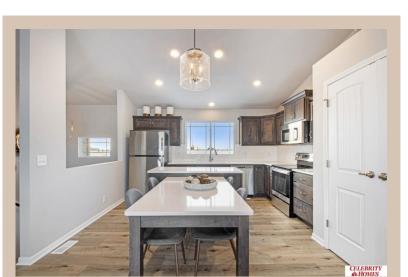

## **Details**

Price: 341900 Style: Multi-Level Floorplan: Santee

Communities: Woodbrook

Bedrooms: 3 Baths: 2

Sq Footage: 1621

Included: Welcome to The Santee by Celebrity Homes. This Open Design begins with a large Gathering Room shared with a spacious Eat-In Island Kitchen. The newly designed island is a MUST SEE! The Gathering Room is perfect for entertaining or just relaxing with its' Electric Linear Fireplace. Need a little more space? The finished lower level is just perfect! Owner's Suite is appointed with 2 walk-in closets, 3/4 Bath with a Dual Vanity. Features of this 3 Bedroom, 2 Bath Home Include: Oversized 2 Car Garage with a Garage Door Opener, Refrigerator, Washer/Dryer Package, Quartz Countertops, Luxury Vinyl Panel Flooring (LVP) Package, Sprinkler System, Extended 2-10 Warranty Program, Professionally Installed Blinds, and that's just the start! (Pictures of Model Home) Price may reflect promotional discounts, if applicable. Estimate Completion: 180 Days