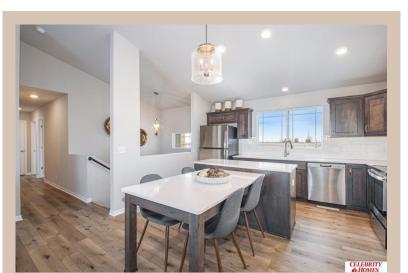

## **Details**

Price: 341900 Style: Multi-Level Floorplan: Santee

Communities: Woodbrook

Bedrooms: 3 Baths: 2

Sq Footage: 1621

Included: Welcome to The Santee by Celebrity Homes. This Open Design begins with a large Gathering Room shared with a spacious Eat-In Island Kitchen. The newly designed island is a MUST SEE! The Gathering Room is perfect for entertaining or just relaxing with its' Electric Linear Fireplace. Need a little more space? The finished lower level is just perfect! Owner's Suite is appointed with 2 walk-in closets, 3/4 Bath with a Dual Vanity. Features of this 3 Bedroom, 2 Bath Home Include: Oversized 2 Car Garage with a Garage Door Opener, Refrigerator, Washer/Dryer Package, Quartz Countertops, Luxury Vinyl Panel Flooring (LVP) Package, Sprinkler System, Extended 2-10 Warranty Program, Professionally Installed Blinds, and that's just the start! (Pictures of Model Home) Price may reflect promotional discounts, if applicable. Estimate Completion: 180 Days