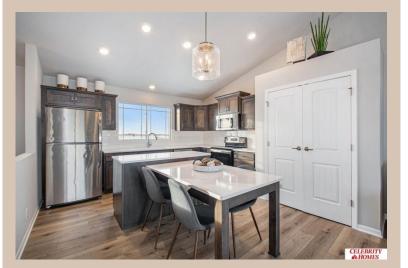

## **Details**

Price: 341900 Style: Multi-Level Floorplan: Santee

Communities: Woodbrook

Bedrooms: 3 Baths: 2

Sq Footage: 1621

Included: Welcome to The Santee by Celebrity Homes. This Open Design begins with a large Gathering Room shared with a spacious Eat-In Island Kitchen. The newly designed island is a MUST SEE! The Gathering Room is perfect for entertaining or just relaxing with its' Electric Linear Fireplace. Need a little more space? The finished lower level is just perfect! Owner's Suite is appointed with 2 walk-in closets, 3/4 Bath with a Dual Vanity. Features of this 3 Bedroom, 2 Bath Home Include: Oversized 2 Car Garage with a Garage Door Opener, Refrigerator, Washer/Dryer Package, Quartz Countertops, Luxury Vinyl Panel Flooring (LVP) Package, Sprinkler System, Extended 2-10 Warranty Program, Professionally Installed Blinds, and that's just the start! (Pictures of Model Home) Price may reflect promotional discounts, if applicable. Estimate Completion: 180 Days