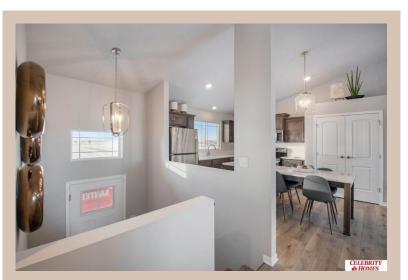

## **Details**

Price: 341900 Style: Multi-Level Floorplan: Santee

Communities: Woodbrook

Bedrooms: 3 Baths: 2

Sq Footage: 1621

Included: Welcome to The Santee by Celebrity Homes. This Open Design begins with a large Gathering Room shared with a spacious Eat-In Island Kitchen. The newly designed island is a MUST SEE! The Gathering Room is perfect for entertaining or just relaxing with its' Electric Linear Fireplace. Need a little more space? The finished lower level is just perfect! Owner's Suite is appointed with 2 walk-in closets, 3/4 Bath with a Dual Vanity. Features of this 3 Bedroom, 2 Bath Home Include: Oversized 2 Car Garage with a Garage Door Opener, Refrigerator, Washer/Dryer Package, Quartz Countertops, Luxury Vinyl Panel Flooring (LVP) Package, Sprinkler System, Extended 2-10 Warranty Program, Professionally Installed Blinds, and that's just the start! (Pictures of Model Home) Price may reflect promotional discounts, if applicable. Estimate Completion: 180 Days