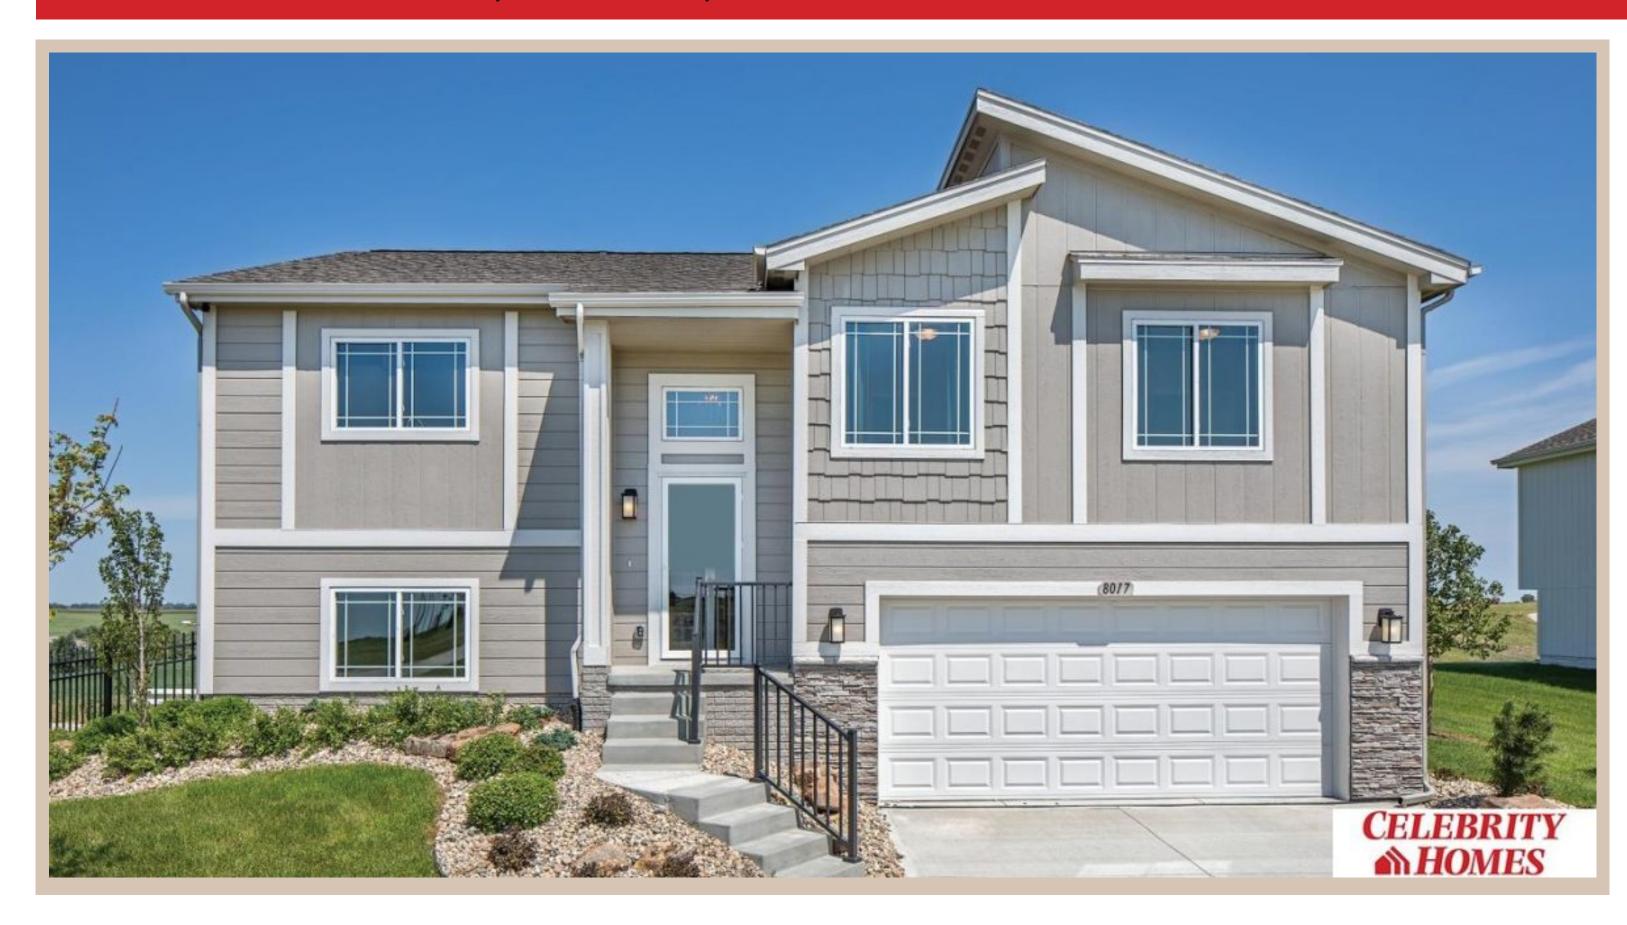

## **Details**

Price: 341900 Style: Multi-Level Floorplan: Santee

Communities: Woodbrook

Bedrooms: 3 Baths: 2

Sq Footage: 1621

Included: Welcome to The Santee by Celebrity Homes. This Open Design begins with a large Gathering Room shared with a spacious Eat-In Island Kitchen. The newly designed island is a MUST SEE! The Gathering Room is perfect for entertaining or just relaxing with its' Electric Linear Fireplace. Need a little more space? The finished lower level is just perfect! Owner's Suite is appointed with 2 walk-in closets, 3/4 Bath with a Dual Vanity. Features of this 3 Bedroom, 2 Bath Home Include: Oversized 2 Car Garage with a Garage Door Opener, Refrigerator, Washer/Dryer Package, Quartz Countertops, Luxury Vinyl Panel Flooring (LVP) Package, Sprinkler System, Extended 2-10 Warranty Program, Professionally Installed Blinds, and that's just the start! (Pictures of Model Home) Price may reflect promotional discounts, if applicable. Estimate Completion: 180 Days