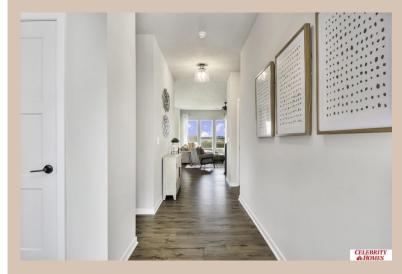

the Owner's Suite. The Concord Design offers a surprisingly roomy main floor Gathering Room leading into an Eat-In Island Kitchen and Dining Area. Plenty of room in the lower level for a Rec Room, another Bedroom, and even another ¾ Bath! Owner's Suite is appointed with a walk-in closet, ¾ Privacy Bath Design with a Dual Vanity. Features of this 3 Bedroom, 2 Bath Home Include: 2 Car Garage with a Garage Door Opener, Refrigerator, Washer/Dryer Package, Quartz Countertops, Luxury Vinyl Panel Flooring (LVP) Package, Sprinkler System, Extended 2-10 Warranty Program, 3/4 Bath Rough-In, Professionally Installed Blinds, and that's just the start! (Pictures of Model Home) Price may reflect promotional discounts, if applicable