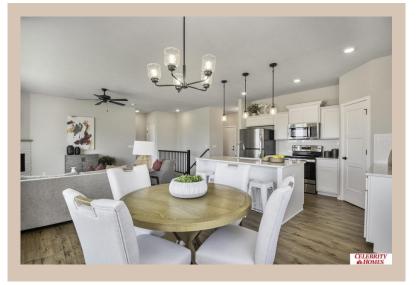

## Details

Baths: 2

Price: 387900

Style: 1.0 Story/Ranch Floorplan: Concord Communities: Harrison 210

Bedrooms: 3

Sq Footage: 1533

Included: Welcome to The Concord by Celebrity Homes. Split bedroom Ranch Design that offers 3 bedrooms on the main floor (2 on one side, 1 on the other)...privacy for

the Owner's Suite. The Concord Design offers a surprisingly roomy main floor Gathering Room leading into an Eat-In Island Kitchen and Dining Area. Plenty of room in the lower level for a Rec Room, another Bedroom, and even another ¾ Bath! Owner's Suite is appointed with a walk-in closet, ¾ Privacy Bath Design with a Dual Vanity. Features of this 3 Bedroom, 2 Bath Home Include: 2 Car Garage with a Garage Door Opener, Refrigerator, Washer/Dryer Package, Quartz Countertops, Luxury Vinyl Panel Flooring (LVP) Package, Sprinkler System, Extended 2-10 Warranty Program, 3/4 Bath Rough-In, Professionally Installed Blinds, and that's just the start! (Pictures of Model Home) Price may reflect promotional discounts, if applicable