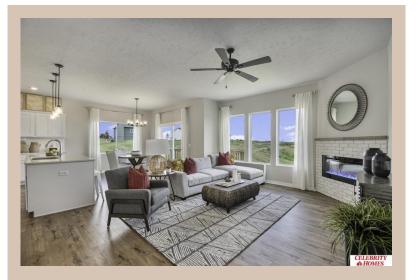

the Owner's Suite. The Concord Design offers a surprisingly roomy main floor Gathering Room leading into an Eat-In Island Kitchen and Dining Area. Plenty of room in the lower level for a Rec Room, another Bedroom, and even another ¾ Bath! Owner's Suite is appointed with a walk-in closet, ¾ Privacy Bath Design with a Dual Vanity. Features of this 3 Bedroom, 2 Bath Home Include: 2 Car Garage with a Garage Door Opener, Refrigerator, Washer/Dryer Package, Quartz Countertops, Luxury Vinyl Panel Flooring (LVP) Package, Sprinkler System, Extended 2-10 Warranty Program, 3/4 Bath Rough-In, Professionally Installed Blinds, and that's just the start! (Pictures of Model Home) Price may reflect promotional discounts, if applicable