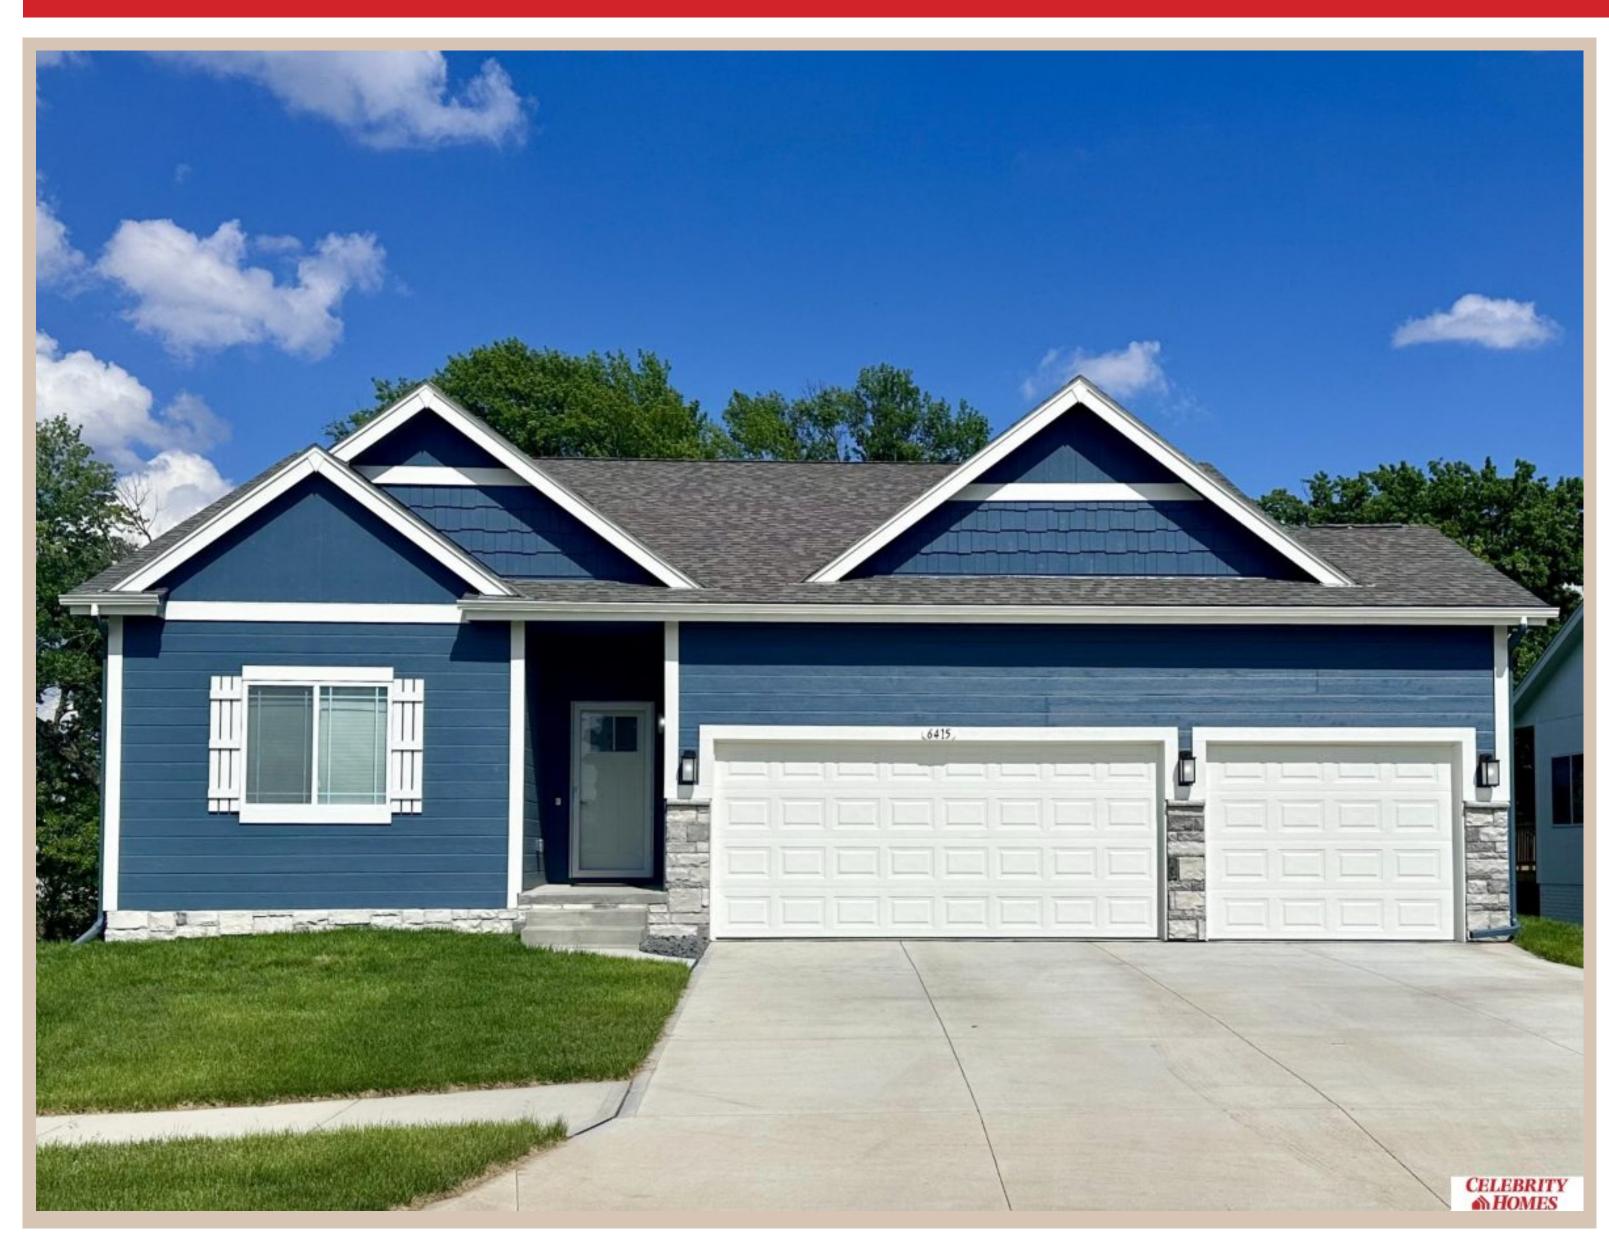

## 21071 Drexel Street, Elkhorn, Ne 68022

## Details

Baths: 2

Price: 387900

Style: 1.0 Story/Ranch Floorplan: Concord Communities: Harrison 210

Bedrooms: 3

Sq Footage: 1533

Included: Welcome to The Concord by Celebrity Homes. Split bedroom Ranch Design that offers 3 bedrooms on the main floor (2 on one side, 1 on the other)...privacy for

the Owner's Suite. The Concord Design offers a surprisingly roomy main floor Gathering Room leading into an Eat-In Island Kitchen and Dining Area. Plenty of room in the lower level for a Rec Room, another Bedroom, and even another ¾ Bath! Owner's Suite is appointed with a walk-in closet, ¾ Privacy Bath Design with a Dual Vanity. Features of this 3 Bedroom, 2 Bath Home Include: 2 Car Garage with a Garage Door Opener, Refrigerator, Washer/Dryer Package, Quartz Countertops, Luxury Vinyl Panel Flooring (LVP) Package, Sprinkler System, Extended 2-10 Warranty Program, 3/4 Bath Rough-In, Professionally Installed Blinds, and that's just the start! (Pictures of Model Home) Price may reflect promotional discounts, if applicable