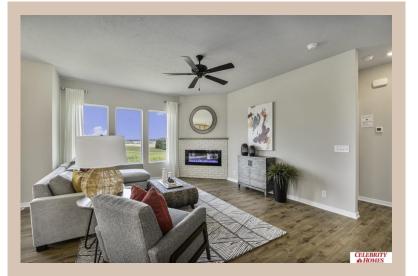

the Owner's Suite. The Concord Design offers a surprisingly roomy main floor Gathering Room leading into an Eat-In Island Kitchen and Dining Area. Plenty of room in the lower level for a Rec Room, another Bedroom, and even another ¾ Bath! Owner's Suite is appointed with a walk-in closet, ¾ Privacy Bath Design with a Dual Vanity. Features of this 3 Bedroom, 2 Bath Home Include: 2 Car Garage with a Garage Door Opener, Refrigerator, Washer/Dryer Package, Quartz Countertops, Luxury Vinyl Panel Flooring (LVP) Package, Sprinkler System, Extended 2-10 Warranty Program, 3/4 Bath Rough-In, Professionally Installed Blinds, and that's just the start! (Pictures of Model Home) Price may reflect promotional discounts, if applicable