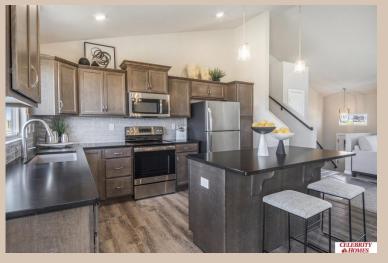

## **Details**

Price: 358400 Style : Multi-Level Floorplan : Carlton

Communities: Giles Pointe

Bedrooms: 3 Baths: 2

Sq Footage: 1659

Included: Welcome to The Carlton by Celebrity Homes. An Open Foyer welcomes you to this truly Spacious Design. Once on the main floor, the Gathering Room is sure to impress with its' high ceilings and Electric Linear Fireplace. An Eat-In Island Kitchen with Dining Area is perfect for a growing family. Need to entertain or just relax, the finished lower lever is PERFECT! And the additional daylight windows are the magic touch. Owner's Suite is appointed with a walk-in closet, 3/4 Bath with a Dual Vanity. Features of this 3 Bedroom, 2 Bath Home Include: Oversized 2 Car Garage with a Garage Door Opener, Refrigerator, Washer/Dryer Package, Quartz Countertops, Luxury Vinyl Panel Flooring (LVP) Package, Sprinkler System, Extended 2-10 Warranty Program, ½ Bath Rough-In, Professionally Installed Blinds, and that's just the start! (Pictures of Model Home) Price may reflect promotional discounts, if applicable