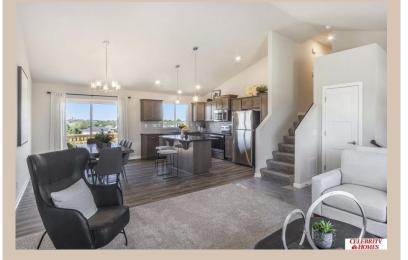

## **Details**

Price: 358400 Style : Multi-Level Floorplan : Carlton

Communities: Giles Pointe

Bedrooms: 3 Baths: 2

Sq Footage: 1659

Included: Welcome to The Carlton by Celebrity Homes. An Open Foyer welcomes you to this truly Spacious Design. Once on the main floor, the Gathering Room is sure to impress with its' high ceilings and Electric Linear Fireplace. An Eat-In Island Kitchen with Dining Area is perfect for a growing family. Need to entertain or just relax, the finished lower lever is PERFECT! And the additional daylight windows are the magic touch. Owner's Suite is appointed with a walk-in closet, 3/4 Bath with a Dual Vanity. Features of this 3 Bedroom, 2 Bath Home Include: Oversized 2 Car Garage with a Garage Door Opener, Refrigerator, Washer/Dryer Package, Quartz Countertops, Luxury Vinyl Panel Flooring (LVP) Package, Sprinkler System, Extended 2-10 Warranty Program, ½ Bath Rough-In, Professionally Installed Blinds, and that's just the start! (Pictures of Model Home) Price may reflect promotional discounts, if applicable