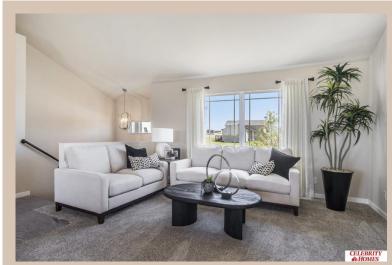

## **Details**

Price: 358400 Style : Multi-Level Floorplan : Carlton

Communities: Giles Pointe

Bedrooms: 3 Baths: 2

Sq Footage: 1659

Included: Welcome to The Carlton by Celebrity Homes. An Open Foyer welcomes you to this truly Spacious Design. Once on the main floor, the Gathering Room is sure to impress with its' high ceilings and Electric Linear Fireplace. An Eat-In Island Kitchen with Dining Area is perfect for a growing family. Need to entertain or just relax, the finished lower lever is PERFECT! And the additional daylight windows are the magic touch. Owner's Suite is appointed with a walk-in closet, 3/4 Bath with a Dual Vanity. Features of this 3 Bedroom, 2 Bath Home Include: Oversized 2 Car Garage with a Garage Door Opener, Refrigerator, Washer/Dryer Package, Quartz Countertops, Luxury Vinyl Panel Flooring (LVP) Package, Sprinkler System, Extended 2-10 Warranty Program, ½ Bath Rough-In, Professionally Installed Blinds, and that's just the start! (Pictures of Model Home) Price may reflect promotional discounts, if applicable