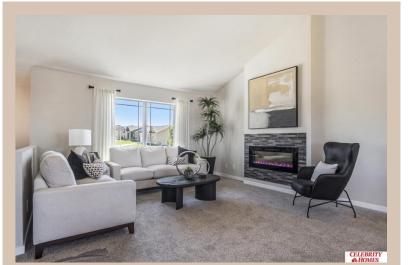

## **Details**

Price: 358400 Style : Multi-Level Floorplan : Carlton

Communities: Giles Pointe

Bedrooms: 3 Baths: 2

Sq Footage: 1659

Included: Welcome to The Carlton by Celebrity Homes. An Open Foyer welcomes you to this truly Spacious Design. Once on the main floor, the Gathering Room is sure to impress with its' high ceilings and Electric Linear Fireplace. An Eat-In Island Kitchen with Dining Area is perfect for a growing family. Need to entertain or just relax, the finished lower lever is PERFECT! And the additional daylight windows are the magic touch. Owner's Suite is appointed with a walk-in closet, 3/4 Bath with a Dual Vanity. Features of this 3 Bedroom, 2 Bath Home Include: Oversized 2 Car Garage with a Garage Door Opener, Refrigerator, Washer/Dryer Package, Quartz Countertops, Luxury Vinyl Panel Flooring (LVP) Package, Sprinkler System, Extended 2-10 Warranty Program, ½ Bath Rough-In, Professionally Installed Blinds, and that's just the start! (Pictures of Model Home) Price may reflect promotional discounts, if applicable