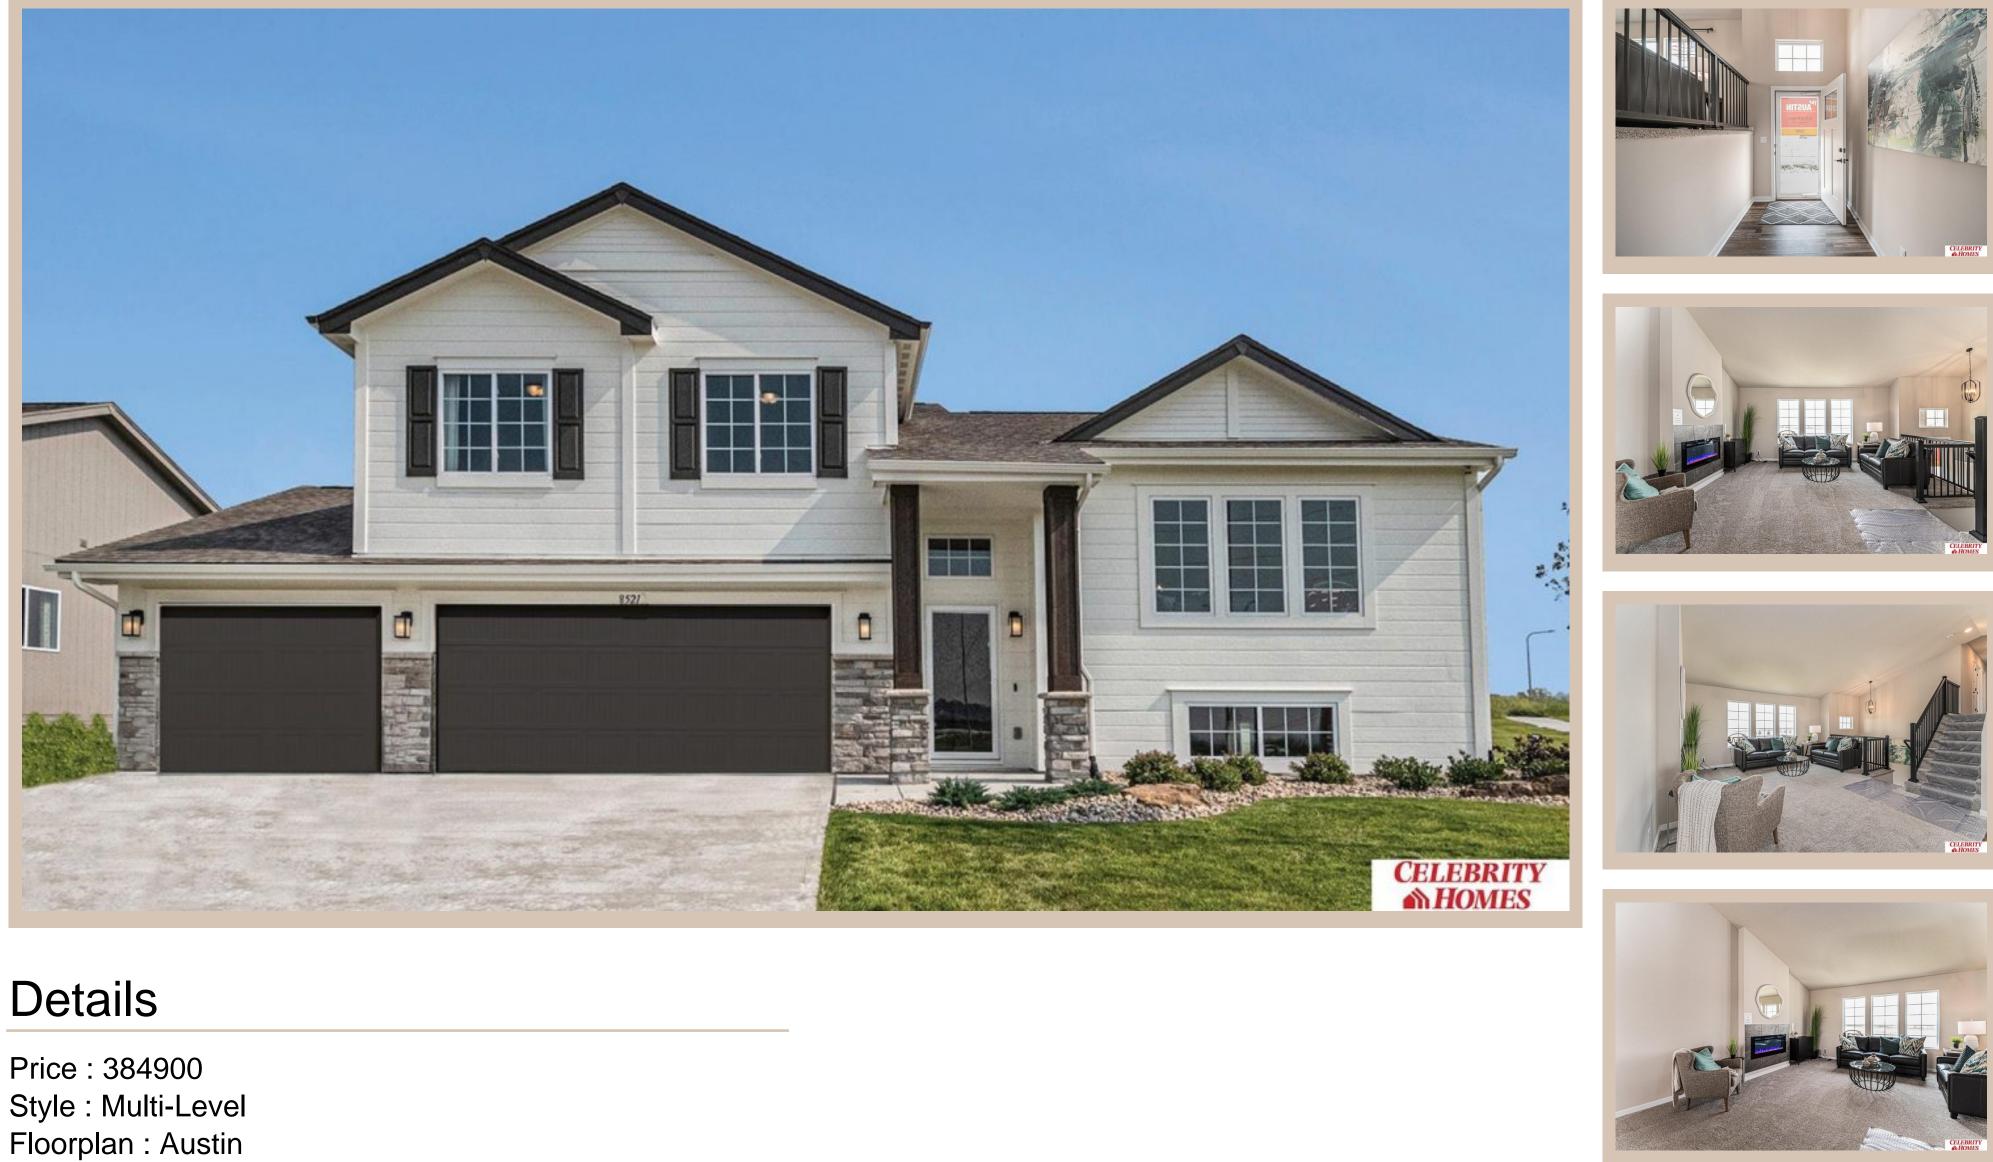

## 17710 Rose Lane Road, Omaha, Ne 68136

**Communities : Giles Pointe** Bedrooms: 3 Baths: 2 Sq Footage : 1870 Included : Welcome to The Austin by Celebrity Homes. A Grand Foyer welcomes you to this truly Open and Spacious Design. Once on the main floor, the Gathering Room is sure to impress with its' high ceilings and Electric Linear Fireplace. An Eat-In Island Kitchen with Dining Area is perfect for any size growing family. Need to entertain or just relax, the finished lower level is just PERFECT! And the additional daylight windows are the magic touch. A "Hidden Gem" of the Austin is its' upper level Laundry Room, close to bedrooms! Owner's Suite is appointed with a walk-in closet, <sup>3</sup>/<sub>4</sub> Bath with a Dual Vanity. Features of this 3 Bedroom, 2 Bath Home Include: Oversized 3 Car Garage with a Garage Door Opener, Refrigerator, Washer/Dryer Package, Quartz Countertops, Luxury Vinyl Panel Flooring (LVP) Package, Sprinkler System, Extended 2-10 Warranty Program, <sup>1</sup>/<sub>2</sub> Bath Rough-In, Professionally Installed Blinds, and that's just the start!(Pictures of Model Home) Price may reflect promotional discounts **Estimate Completion : 180 Days** 