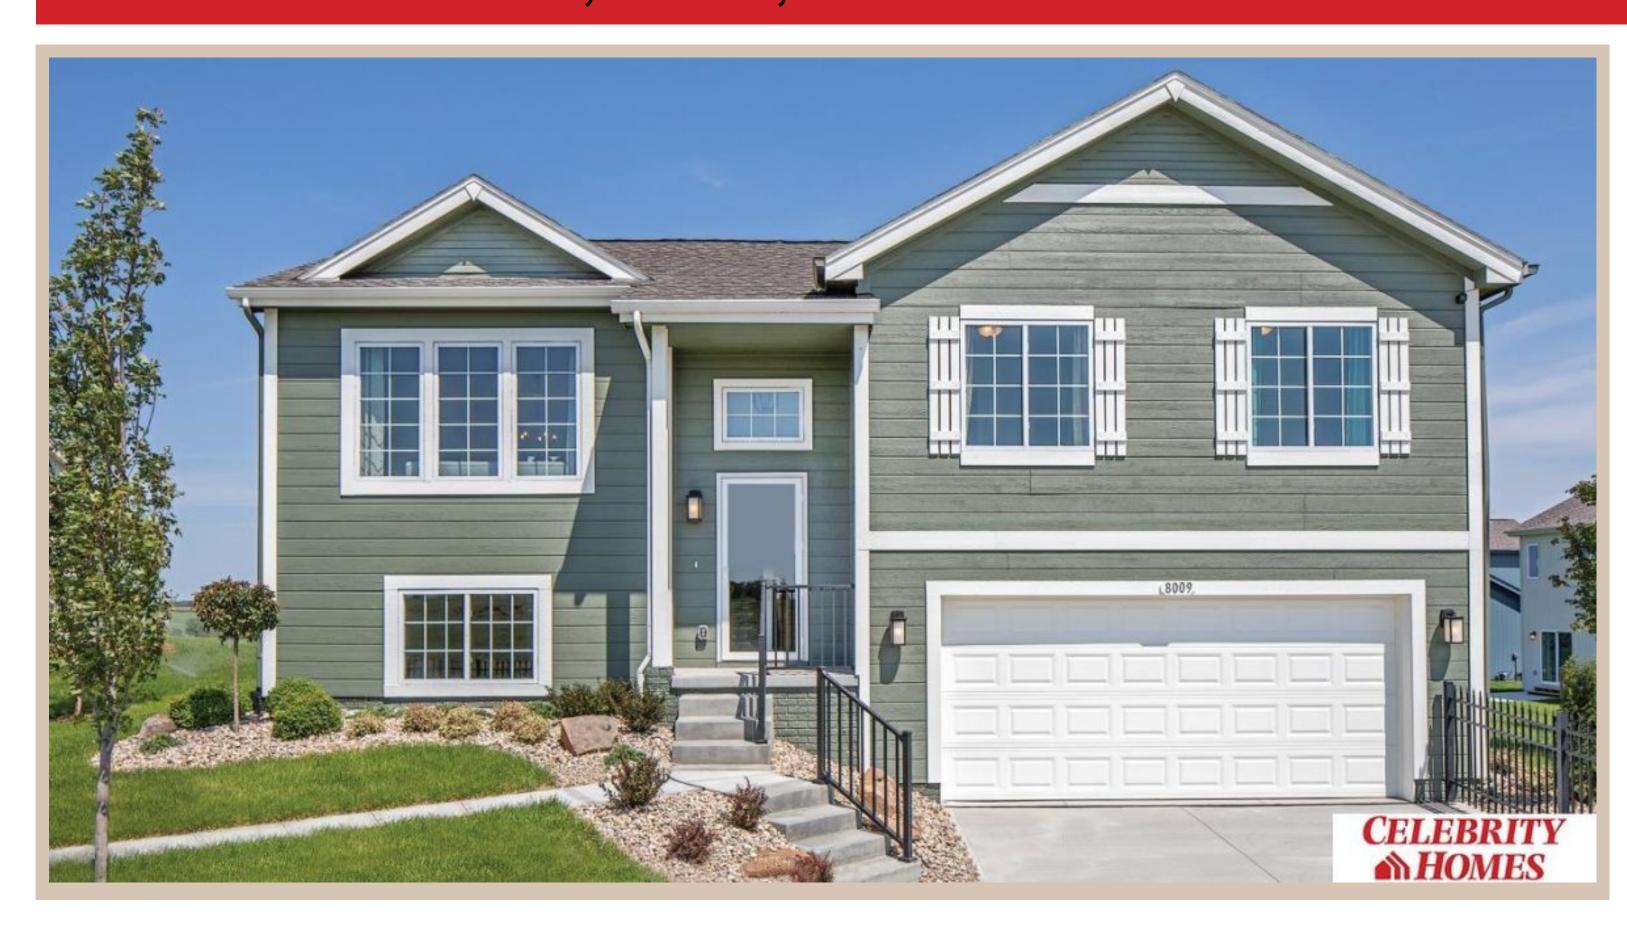

## **Details**

Price: 353400 Style: Multi-Level Floorplan: Vista

Communities: Giles Pointe

Bedrooms: 3 Baths: 2

Sq Footage: 1621

Included: Welcome to The Vista by Celebrity Homes. This Open Design begins with a large Gathering Room shared with a spacious Eat-In Island Kitchen. The Gathering Room is perfect for entertaining or just relaxing with its' Electric Linear Fireplace. Need a little more space? The finished lower level is just perfect! Owner's Suite is appointed with 2 walk-in closets, ¾ Bath with a Dual Vanity. Features of this 3 Bedroom, 2 Bath Home Include: Oversized 2 Car Garage with a Garage Door Opener, Refrigerator, Washer/Dryer Package, Quartz Countertops, Luxury Vinyl Panel Flooring (LVP) Package, Sprinkler System, Extended 2-10 Warranty Program, Professionally Installed Blinds, and that's just the start! (Pictures of Model Home) Price may reflect promotional discounts, if applicable