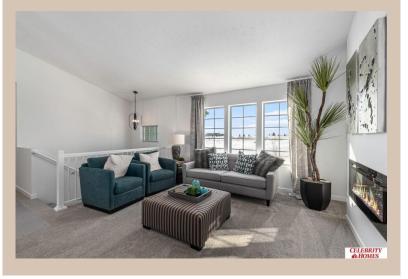

## **Details**

Price: 353400 Style: Multi-Level Floorplan: Vista

Communities: Giles Pointe

Bedrooms: 3 Baths: 2

Sq Footage: 1621

Included: Welcome to The Vista by Celebrity Homes. This Open Design begins with a large Gathering Room shared with a spacious Eat-In Island Kitchen. The Gathering Room is perfect for entertaining or just relaxing with its' Electric Linear Fireplace. Need a little more space? The finished lower level is just perfect! Owner's Suite is appointed with 2 walk-in closets, ¾ Bath with a Dual Vanity. Features of this 3 Bedroom, 2 Bath Home Include: Oversized 2 Car Garage with a Garage Door Opener, Refrigerator, Washer/Dryer Package, Quartz Countertops, Luxury Vinyl Panel Flooring (LVP) Package, Sprinkler System, Extended 2-10 Warranty Program, Professionally Installed Blinds, and that's just the start! (Pictures of Model Home) Price may reflect promotional discounts, if applicable