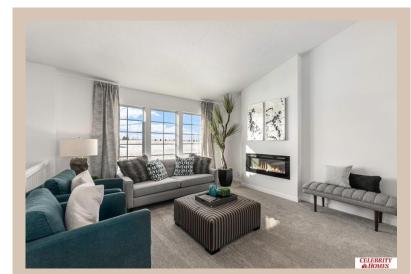

## **Details**

Price: 353400 Style: Multi-Level Floorplan: Vista

Communities: Giles Pointe

Bedrooms: 3 Baths: 2

Sq Footage: 1621

Included: Welcome to The Vista by Celebrity Homes. This Open Design begins with a large Gathering Room shared with a spacious Eat-In Island Kitchen. The Gathering Room is perfect for entertaining or just relaxing with its' Electric Linear Fireplace. Need a little more space? The finished lower level is just perfect! Owner's Suite is appointed with 2 walk-in closets, ¾ Bath with a Dual Vanity. Features of this 3 Bedroom, 2 Bath Home Include: Oversized 2 Car Garage with a Garage Door Opener, Refrigerator, Washer/Dryer Package, Quartz Countertops, Luxury Vinyl Panel Flooring (LVP) Package, Sprinkler System, Extended 2-10 Warranty Program, Professionally Installed Blinds, and that's just the start! (Pictures of Model Home) Price may reflect promotional discounts, if applicable