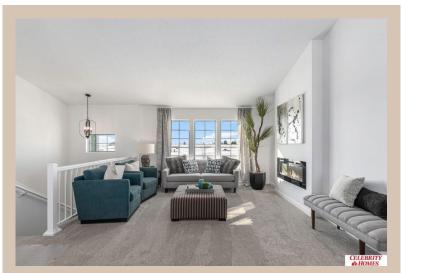

## **Details**

Price: 353400 Style: Multi-Level Floorplan: Vista

Communities: Giles Pointe

Bedrooms: 3 Baths: 2

Sq Footage: 1621

Included: Welcome to The Vista by Celebrity Homes. This Open Design begins with a large Gathering Room shared with a spacious Eat-In Island Kitchen. The Gathering Room is perfect for entertaining or just relaxing with its' Electric Linear Fireplace. Need a little more space? The finished lower level is just perfect! Owner's Suite is appointed with 2 walk-in closets, ¾ Bath with a Dual Vanity. Features of this 3 Bedroom, 2 Bath Home Include: Oversized 2 Car Garage with a Garage Door Opener, Refrigerator, Washer/Dryer Package, Quartz Countertops, Luxury Vinyl Panel Flooring (LVP) Package, Sprinkler System, Extended 2-10 Warranty Program, Professionally Installed Blinds, and that's just the start! (Pictures of Model Home) Price may reflect promotional discounts, if applicable