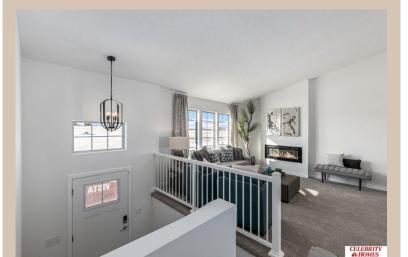

## **Details**

Price: 353400 Style: Multi-Level Floorplan: Vista

Communities: Giles Pointe

Bedrooms: 3 Baths: 2

Sq Footage: 1621

Included: Welcome to The Vista by Celebrity Homes. This Open Design begins with a large Gathering Room shared with a spacious Eat-In Island Kitchen. The Gathering Room is perfect for entertaining or just relaxing with its' Electric Linear Fireplace. Need a little more space? The finished lower level is just perfect! Owner's Suite is appointed with 2 walk-in closets, ¾ Bath with a Dual Vanity. Features of this 3 Bedroom, 2 Bath Home Include: Oversized 2 Car Garage with a Garage Door Opener, Refrigerator, Washer/Dryer Package, Quartz Countertops, Luxury Vinyl Panel Flooring (LVP) Package, Sprinkler System, Extended 2-10 Warranty Program, Professionally Installed Blinds, and that's just the start! (Pictures of Model Home) Price may reflect promotional discounts, if applicable