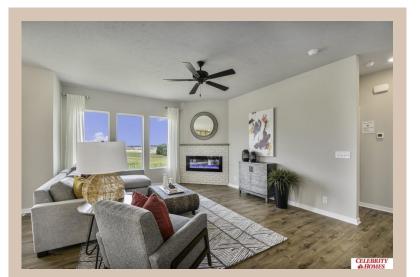

the Owner's Suite. The Concord Design offers a surprisingly roomy main floor Gathering Room leading into an Eat-In Island Kitchen and Dining Area. Plenty of room in the lower level for a Rec Room, another Bedroom, and even another ¾ Bath! Owner's Suite is appointed with a walk-in closet, ¾ Privacy Bath Design with a Dual Vanity. Features of this 3 Bedroom, 2 Bath Home Include: 2 Car Garage with a Garage Door Opener, Refrigerator, Washer/Dryer Package, Quartz Countertops, Luxury Vinyl Panel Flooring (LVP) Package, Sprinkler System, Extended 2-10 Warranty Program, 3/4 Bath Rough-In, Professionally Installed Blinds, and that's just the start! (Pictures of Model Home) Price may reflect promotional discounts, if applicable