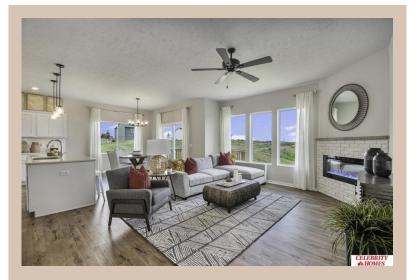

the Owner's Suite. The Concord Design offers a surprisingly roomy main floor Gathering Room leading into an Eat-In Island Kitchen and Dining Area. Plenty of room in the lower level for a Rec Room, another Bedroom, and even another ¾ Bath! Owner's Suite is appointed with a walk-in closet, ¾ Privacy Bath Design with a Dual Vanity. Features of this 3 Bedroom, 2 Bath Home Include: 2 Car Garage with a Garage Door Opener, Refrigerator, Washer/Dryer Package, Quartz Countertops, Luxury Vinyl Panel Flooring (LVP) Package, Sprinkler System, Extended 2-10 Warranty Program, 3/4 Bath Rough-In, Professionally Installed Blinds, and that's just the start! (Pictures of Model Home) Price may reflect promotional discounts, if applicable