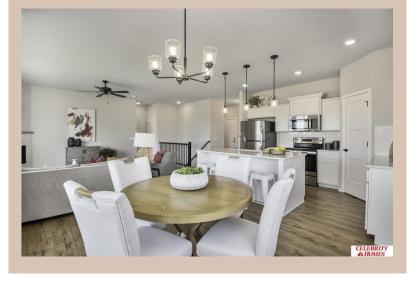

## **Details**

Price: 393400

Style: 1.0 Story/Ranch Floorplan: Concord

Communities: Lakeview 168

Bedrooms: 3 Baths: 2

Sq Footage : 1533

Included: Welcome to The Concord by Celebrity Homes. Split bedroom Ranch Design that offers 3 bedrooms on the main floor (2 on one side, 1 on the other)...privacy for the Owner's Suite. The Concord Design offers a

the Owner's Suite. The Concord Design offers a surprisingly roomy main floor Gathering Room leading into an Eat-In Island Kitchen and Dining Area. Plenty of room in the lower level for a Rec Room, another Bedroom, and even another ¾ Bath! Owner's Suite is appointed with a walk-in closet, ¾ Privacy Bath Design with a Dual Vanity. Features of this 3 Bedroom, 2 Bath Home Include: 2 Car Garage with a Garage Door Opener, Refrigerator, Washer/Dryer Package, Quartz Countertops, Luxury Vinyl Panel Flooring (LVP) Package, Sprinkler System, Extended 2-10 Warranty Program, 3/4 Bath Rough-In, Professionally Installed Blinds, and that's just the start! (Pictures of Model Home) Price may reflect promotional discounts, if applicable