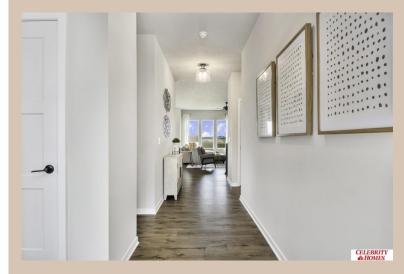

the Owner's Suite. The Concord Design offers a surprisingly roomy main floor Gathering Room leading into an Eat-In Island Kitchen and Dining Area. Plenty of room in the lower level for a Rec Room, another Bedroom, and even another ¾ Bath! Owner's Suite is appointed with a walk-in closet, ¾ Privacy Bath Design with a Dual Vanity. Features of this 3 Bedroom, 2 Bath Home Include: 2 Car Garage with a Garage Door Opener, Refrigerator, Washer/Dryer Package, Quartz Countertops, Luxury Vinyl Panel Flooring (LVP) Package, Sprinkler System, Extended 2-10 Warranty Program, 3/4 Bath Rough-In, Professionally Installed Blinds, and that's just the start! (Pictures of Model Home) Price may reflect promotional discounts, if applicable