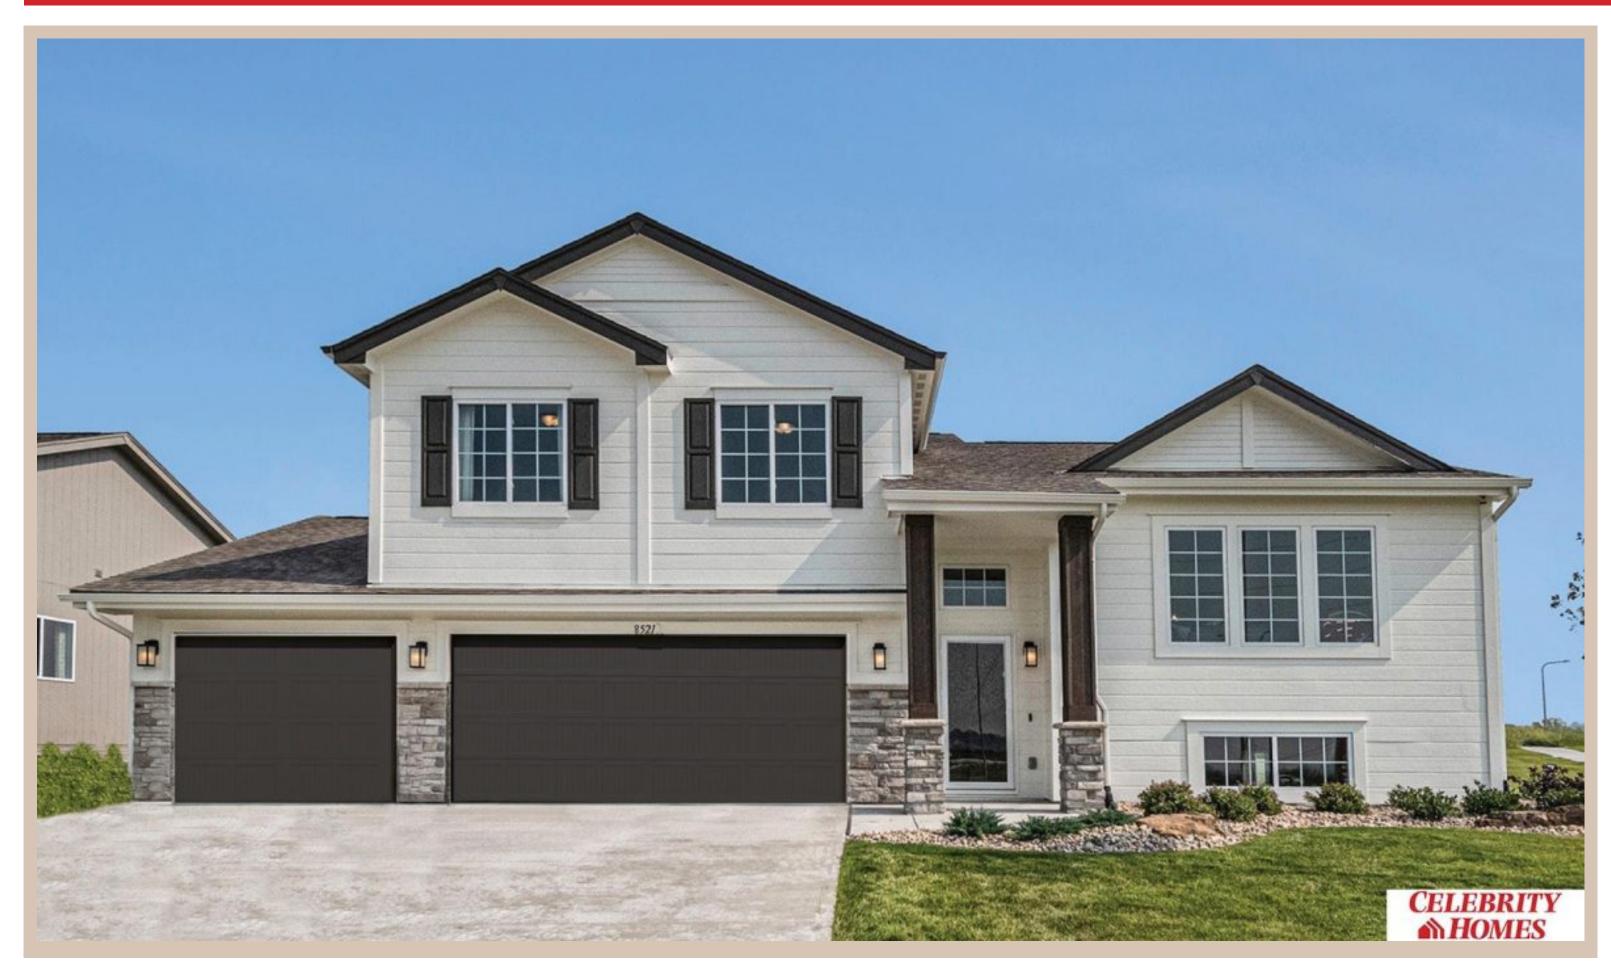

## **Details**

Price: 377400 Style: Multi-Level Floorplan: Austin

Communities : Schram 108

Bedrooms: 3 Baths: 2

Sq Footage: 1687

Included: Welcome to The Austin by Celebrity Homes. A Grand Foyer welcomes you to this truly Open and Spacious Design. Once on the main floor, the Gathering Room is sure to impress with its' high ceilings and Electric Linear Fireplace. An Eat-In Island Kitchen with Dining Area is perfect for any size growing family. Need to entertain or just relax, the finished lower level is just PERFECT! And the additional daylight windows are the magic touch. A "Hidden Gem" of the Austin is its' upper level Laundry Room, close to bedrooms! Owner's Suite is appointed with a walk-in closet, 3/4 Bath with a Dual Vanity. Features of this 3 Bedroom, 2 Bath Home Include: Oversized 2 Car Garage with a Garage Door Opener, Refrigerator, Washer/Dryer Package, Quartz Countertops, Luxury Vinyl Panel Flooring (LVP) Package, Sprinkler System, Extended 2-10 Warranty Program, ½ Bath Rough-In, Professionally Installed Blinds, and that's just the start!(Pictures of Model Home) Price may reflect promotional discounts