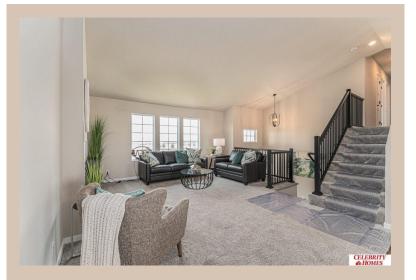

## **Details**

Price: 377400 Style: Multi-Level Floorplan: Austin

Communities : Schram 108

Bedrooms: 3 Baths: 2

Sq Footage: 1687

Included: Welcome to The Austin by Celebrity Homes. A Grand Foyer welcomes you to this truly Open and Spacious Design. Once on the main floor, the Gathering Room is sure to impress with its' high ceilings and Electric Linear Fireplace. An Eat-In Island Kitchen with Dining Area is perfect for any size growing family. Need to entertain or just relax, the finished lower level is just PERFECT! And the additional daylight windows are the magic touch. A "Hidden Gem" of the Austin is its' upper level Laundry Room, close to bedrooms! Owner's Suite is appointed with a walk-in closet, 3/4 Bath with a Dual Vanity. Features of this 3 Bedroom, 2 Bath Home Include: Oversized 2 Car Garage with a Garage Door Opener, Refrigerator, Washer/Dryer Package, Quartz Countertops, Luxury Vinyl Panel Flooring (LVP) Package, Sprinkler System, Extended 2-10 Warranty Program, ½ Bath Rough-In, Professionally Installed Blinds, and that's just the start!(Pictures of Model Home) Price may reflect promotional discounts