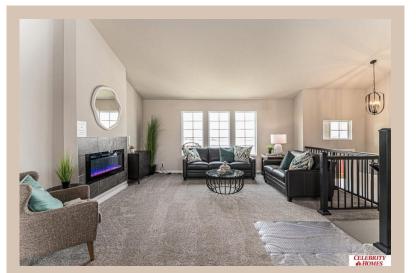

## **Details**

Price: 377400 Style: Multi-Level Floorplan: Austin

Communities : Schram 108

Bedrooms: 3 Baths: 2

Sq Footage: 1687

Included: Welcome to The Austin by Celebrity Homes. A Grand Foyer welcomes you to this truly Open and Spacious Design. Once on the main floor, the Gathering Room is sure to impress with its' high ceilings and Electric Linear Fireplace. An Eat-In Island Kitchen with Dining Area is perfect for any size growing family. Need to entertain or just relax, the finished lower level is just PERFECT! And the additional daylight windows are the magic touch. A "Hidden Gem" of the Austin is its' upper level Laundry Room, close to bedrooms! Owner's Suite is appointed with a walk-in closet, 3/4 Bath with a Dual Vanity. Features of this 3 Bedroom, 2 Bath Home Include: Oversized 2 Car Garage with a Garage Door Opener, Refrigerator, Washer/Dryer Package, Quartz Countertops, Luxury Vinyl Panel Flooring (LVP) Package, Sprinkler System, Extended 2-10 Warranty Program, ½ Bath Rough-In, Professionally Installed Blinds, and that's just the start!(Pictures of Model Home) Price may reflect promotional discounts