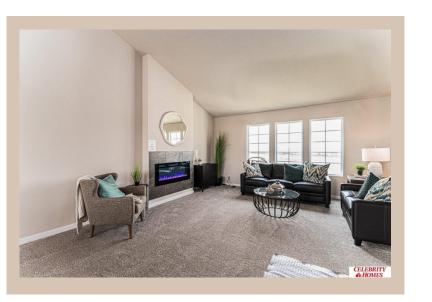

## **Details**

Price: 377400 Style: Multi-Level Floorplan: Austin

Communities : Schram 108

Bedrooms: 3 Baths: 2

Sq Footage: 1687

Included: Welcome to The Austin by Celebrity Homes. A Grand Foyer welcomes you to this truly Open and Spacious Design. Once on the main floor, the Gathering Room is sure to impress with its' high ceilings and Electric Linear Fireplace. An Eat-In Island Kitchen with Dining Area is perfect for any size growing family. Need to entertain or just relax, the finished lower level is just PERFECT! And the additional daylight windows are the magic touch. A "Hidden Gem" of the Austin is its' upper level Laundry Room, close to bedrooms! Owner's Suite is appointed with a walk-in closet, 3/4 Bath with a Dual Vanity. Features of this 3 Bedroom, 2 Bath Home Include: Oversized 2 Car Garage with a Garage Door Opener, Refrigerator, Washer/Dryer Package, Quartz Countertops, Luxury Vinyl Panel Flooring (LVP) Package, Sprinkler System, Extended 2-10 Warranty Program, ½ Bath Rough-In, Professionally Installed Blinds, and that's just the start!(Pictures of Model Home) Price may reflect promotional discounts