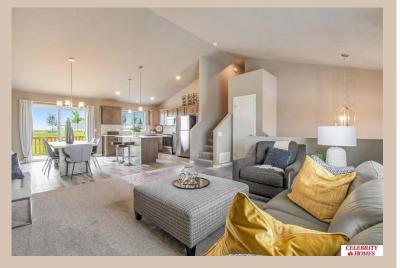

## **Details**

Price: 342900 Style : Multi-Level Floorplan : Carlton

Communities: Palisades Pointe

Bedrooms: 3 Baths: 2

Sq Footage: 1732

Included: Welcome to The Carlton by Celebrity Homes. An Open Foyer welcomes you to this truly Spacious Design. Once on the main floor, the Gathering Room is sure to impress with its' high ceilings and Electric Linear Fireplace. An Eat-In Island Kitchen with Dining Area is perfect for a growing family. Need to entertain or just relax, the finished lower lever is PERFECT! And the additional daylight windows are the magic touch. Owner's Suite is appointed with a walk-in closet, 3/4 Bath with a Dual Vanity. Features of this 3 Bedroom, 2 Bath Home Include: Oversized 2 Car Garage with a Garage Door Opener, Refrigerator, Washer/Dryer Package, Quartz Countertops, Luxury Vinyl Panel Flooring (LVP) Package, Sprinkler System, Extended 2-10 Warranty Program, ½ Bath Rough-In, Professionally Installed Blinds, and that's just the start! (Pictures of Model Home) Price may reflect promotional discounts, if applicable