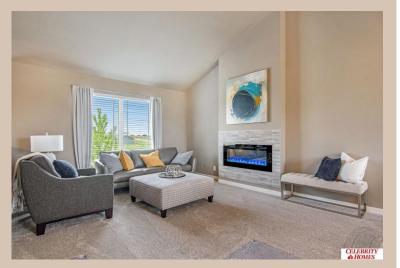

## **Details**

Price: 342900 Style : Multi-Level Floorplan : Carlton

Communities: Palisades Pointe

Bedrooms: 3 Baths: 2

Sq Footage: 1732

Included: Welcome to The Carlton by Celebrity Homes. An Open Foyer welcomes you to this truly Spacious Design. Once on the main floor, the Gathering Room is sure to impress with its' high ceilings and Electric Linear Fireplace. An Eat-In Island Kitchen with Dining Area is perfect for a growing family. Need to entertain or just relax, the finished lower lever is PERFECT! And the additional daylight windows are the magic touch. Owner's Suite is appointed with a walk-in closet, 3/4 Bath with a Dual Vanity. Features of this 3 Bedroom, 2 Bath Home Include: Oversized 2 Car Garage with a Garage Door Opener, Refrigerator, Washer/Dryer Package, Quartz Countertops, Luxury Vinyl Panel Flooring (LVP) Package, Sprinkler System, Extended 2-10 Warranty Program, ½ Bath Rough-In, Professionally Installed Blinds, and that's just the start! (Pictures of Model Home) Price may reflect promotional discounts, if applicable