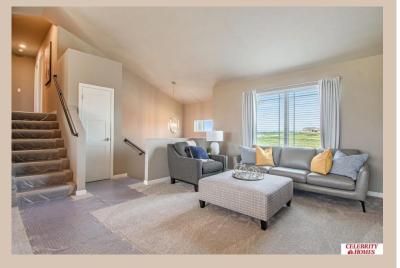

## **Details**

Price: 342900 Style : Multi-Level Floorplan : Carlton

Communities: Palisades Pointe

Bedrooms: 3 Baths: 2

Sq Footage: 1732

Included: Welcome to The Carlton by Celebrity Homes. An Open Foyer welcomes you to this truly Spacious Design. Once on the main floor, the Gathering Room is sure to impress with its' high ceilings and Electric Linear Fireplace. An Eat-In Island Kitchen with Dining Area is perfect for a growing family. Need to entertain or just relax, the finished lower lever is PERFECT! And the additional daylight windows are the magic touch. Owner's Suite is appointed with a walk-in closet, 3/4 Bath with a Dual Vanity. Features of this 3 Bedroom, 2 Bath Home Include: Oversized 2 Car Garage with a Garage Door Opener, Refrigerator, Washer/Dryer Package, Quartz Countertops, Luxury Vinyl Panel Flooring (LVP) Package, Sprinkler System, Extended 2-10 Warranty Program, ½ Bath Rough-In, Professionally Installed Blinds, and that's just the start! (Pictures of Model Home) Price may reflect promotional discounts, if applicable