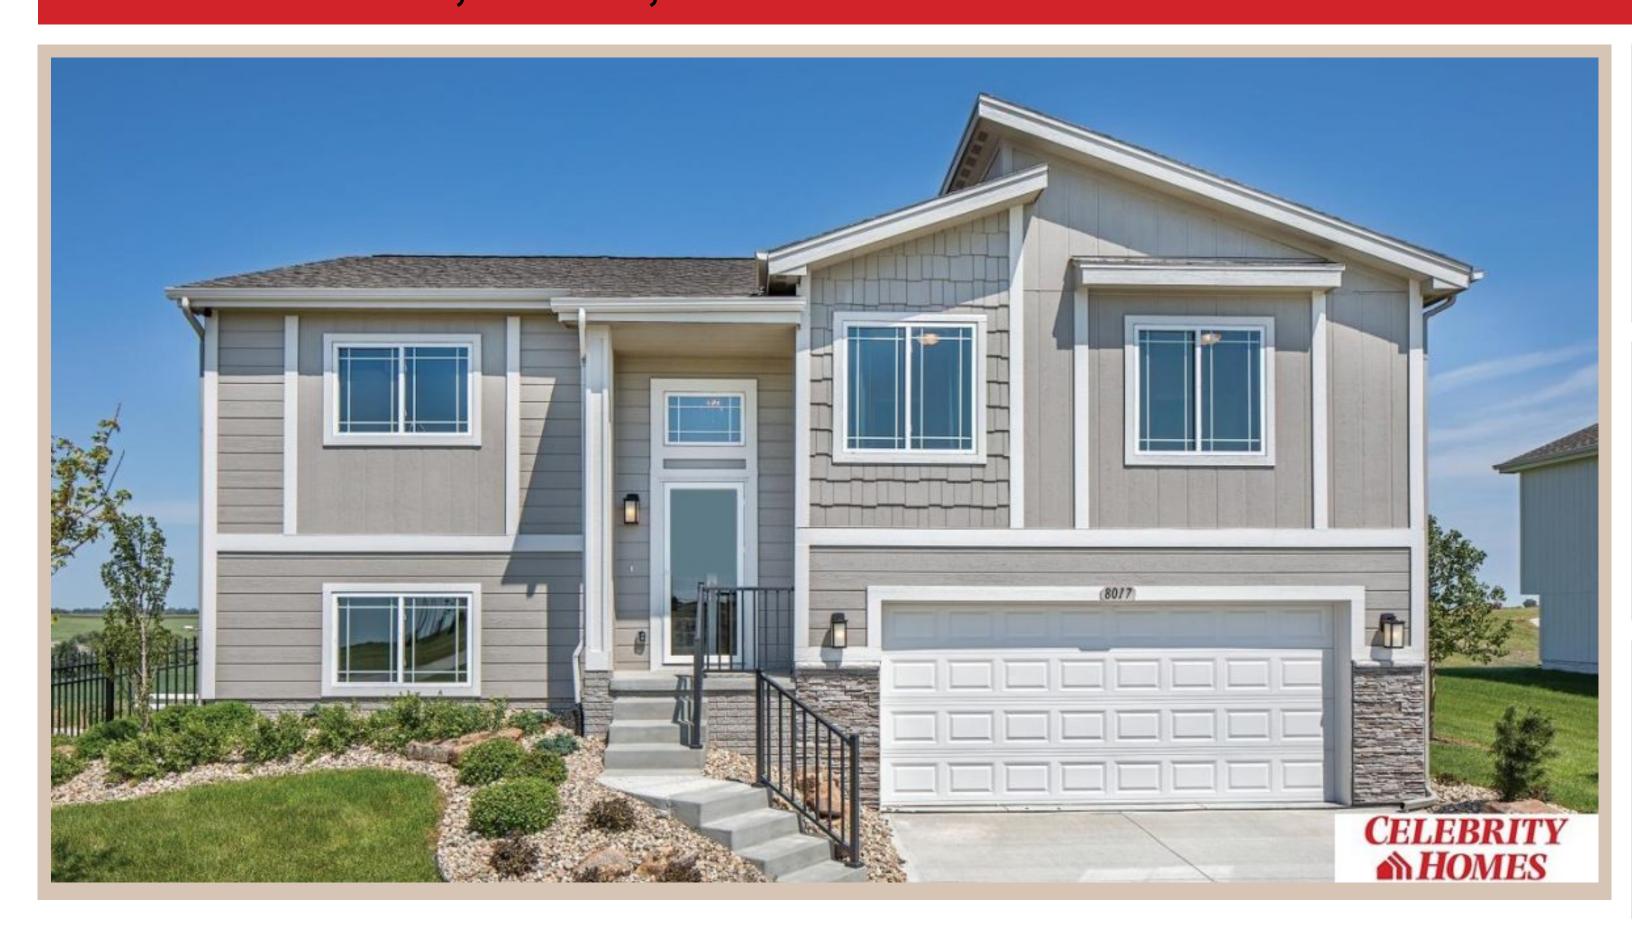

## **Details**

Price: 337400 Style: Multi-Level Floorplan: Santee

Communities: Palisades Pointe

Bedrooms: 3 Baths: 2

Sq Footage: 1621

Included: Welcome to The Santee by Celebrity Homes. This Open Design begins with a large Gathering Room shared with a spacious Eat-In Island Kitchen. The newly designed island is a MUST SEE! The Gathering Room is perfect for entertaining or just relaxing with its' Electric Linear Fireplace. Need a little more space? The finished lower level is just perfect! Owner's Suite is appointed with 2 walk-in closets, 3/4 Bath with a Dual Vanity. Features of this 3 Bedroom, 2 Bath Home Include: Oversized 2 Car Garage with a Garage Door Opener, Refrigerator, Washer/Dryer Package, Quartz Countertops, Luxury Vinyl Panel Flooring (LVP) Package, Sprinkler System, Extended 2-10 Warranty Program, Professionally Installed Blinds, and that's just the start! (Pictures of Model Home) Price may reflect promotional discounts, if applicable Estimate Completion: 30 Days