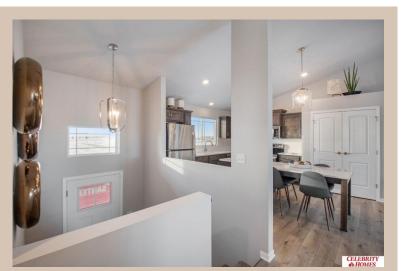

## **Details**

Price: 337400 Style: Multi-Level Floorplan: Santee

Communities: Palisades Pointe

Bedrooms: 3 Baths: 2

Sq Footage: 1621

Included: Welcome to The Santee by Celebrity Homes. This Open Design begins with a large Gathering Room shared with a spacious Eat-In Island Kitchen. The newly designed island is a MUST SEE! The Gathering Room is perfect for entertaining or just relaxing with its' Electric Linear Fireplace. Need a little more space? The finished lower level is just perfect! Owner's Suite is appointed with 2 walk-in closets, 3/4 Bath with a Dual Vanity. Features of this 3 Bedroom, 2 Bath Home Include: Oversized 2 Car Garage with a Garage Door Opener, Refrigerator, Washer/Dryer Package, Quartz Countertops, Luxury Vinyl Panel Flooring (LVP) Package, Sprinkler System, Extended 2-10 Warranty Program, Professionally Installed Blinds, and that's just the start! (Pictures of Model Home) Price may reflect promotional discounts, if applicable Estimate Completion: 30 Days