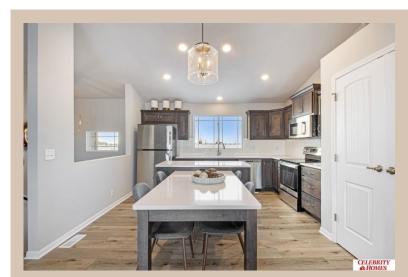

## **Details**

Price: 337400 Style: Multi-Level Floorplan: Santee

Communities: Palisades Pointe

Bedrooms: 3 Baths: 2

Sq Footage: 1621

Included: Welcome to The Santee by Celebrity Homes. This Open Design begins with a large Gathering Room shared with a spacious Eat-In Island Kitchen. The newly designed island is a MUST SEE! The Gathering Room is perfect for entertaining or just relaxing with its' Electric Linear Fireplace. Need a little more space? The finished lower level is just perfect! Owner's Suite is appointed with 2 walk-in closets, 3/4 Bath with a Dual Vanity. Features of this 3 Bedroom, 2 Bath Home Include: Oversized 2 Car Garage with a Garage Door Opener, Refrigerator, Washer/Dryer Package, Quartz Countertops, Luxury Vinyl Panel Flooring (LVP) Package, Sprinkler System, Extended 2-10 Warranty Program, Professionally Installed Blinds, and that's just the start! (Pictures of Model Home) Price may reflect promotional discounts, if applicable Estimate Completion: 30 Days