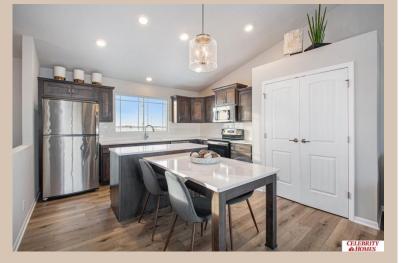

## **Details**

Price: 337400 Style: Multi-Level Floorplan: Santee

Communities: Palisades Pointe

Bedrooms: 3 Baths: 2

Sq Footage: 1621

Included: Welcome to The Santee by Celebrity Homes. This Open Design begins with a large Gathering Room shared with a spacious Eat-In Island Kitchen. The newly designed island is a MUST SEE! The Gathering Room is perfect for entertaining or just relaxing with its' Electric Linear Fireplace. Need a little more space? The finished lower level is just perfect! Owner's Suite is appointed with 2 walk-in closets, 3/4 Bath with a Dual Vanity. Features of this 3 Bedroom, 2 Bath Home Include: Oversized 2 Car Garage with a Garage Door Opener, Refrigerator, Washer/Dryer Package, Quartz Countertops, Luxury Vinyl Panel Flooring (LVP) Package, Sprinkler System, Extended 2-10 Warranty Program, Professionally Installed Blinds, and that's just the start! (Pictures of Model Home) Price may reflect promotional discounts, if applicable Estimate Completion: 30 Days