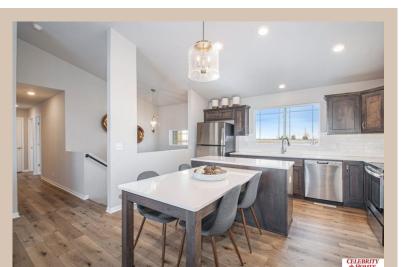

## **Details**

Price: 337400 Style: Multi-Level Floorplan: Santee

Communities: Palisades Pointe

Bedrooms: 3 Baths: 2

Sq Footage: 1621

Included: Welcome to The Santee by Celebrity Homes. This Open Design begins with a large Gathering Room shared with a spacious Eat-In Island Kitchen. The newly designed island is a MUST SEE! The Gathering Room is perfect for entertaining or just relaxing with its' Electric Linear Fireplace. Need a little more space? The finished lower level is just perfect! Owner's Suite is appointed with 2 walk-in closets, 3/4 Bath with a Dual Vanity. Features of this 3 Bedroom, 2 Bath Home Include: Oversized 2 Car Garage with a Garage Door Opener, Refrigerator, Washer/Dryer Package, Quartz Countertops, Luxury Vinyl Panel Flooring (LVP) Package, Sprinkler System, Extended 2-10 Warranty Program, Professionally Installed Blinds, and that's just the start! (Pictures of Model Home) Price may reflect promotional discounts, if applicable Estimate Completion: 30 Days