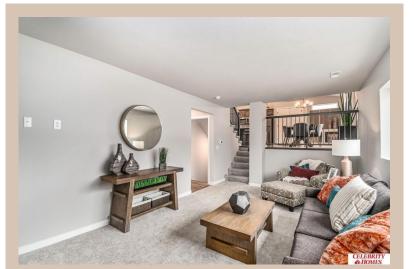

## **Details**

Price: 374900 Style: Multi-Level Floorplan: Weston

Communities: Palisades Pointe

Bedrooms: 3 Baths: 3

Sq Footage: 1986

Included: Welcome to The Weston by Celebrity Homes. Think SPACIOUS when you think The Weston. You don't need to look at the square footage to tell you that this New Home has plenty of space. Starting with the Large Eat In Island Kitchen and Dining Area. A few steps away is the Gathering Room which is sure to impress with its' Electric Linear Fireplace. Need to entertain or just relax? The finished lower level is just PERFECT! A "Hidden Gem" of the Weston is its' upper level Laundry Room.. near all the bedrooms! Large Owner's Suite is appointed with a walk-in closet, 3/4 Bath with a Dual Vanity. Features of this 3 Bedroom, 3 Bath Home Include: 2 Car Garage with a Garage Door Opener, Refrigerator, Washer/Dryer Package, Quartz Countertops, Luxury Vinyl Panel Flooring (LVP) Package, Sprinkler System, Extended 2-10 Warranty Program, Professionally Installed Blinds, and that's just the start! (Pictures of Model Home) Price may reflect promotional discounts, if applicable.