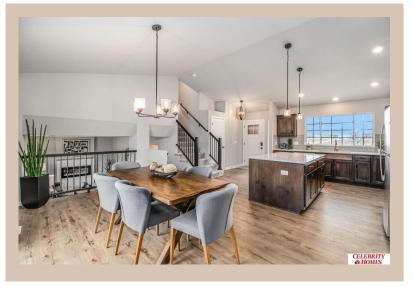

## **Details**

Price: 374900 Style: Multi-Level Floorplan: Weston

Communities: Palisades Pointe

Bedrooms: 3 Baths: 3

Sq Footage: 1986

Included: Welcome to The Weston by Celebrity Homes. Think SPACIOUS when you think The Weston. You don't need to look at the square footage to tell you that this New Home has plenty of space. Starting with the Large Eat In Island Kitchen and Dining Area. A few steps away is the Gathering Room which is sure to impress with its' Electric Linear Fireplace. Need to entertain or just relax? The finished lower level is just PERFECT! A "Hidden Gem" of the Weston is its' upper level Laundry Room.. near all the bedrooms! Large Owner's Suite is appointed with a walk-in closet, 3/4 Bath with a Dual Vanity. Features of this 3 Bedroom, 3 Bath Home Include: 2 Car Garage with a Garage Door Opener, Refrigerator, Washer/Dryer Package, Quartz Countertops, Luxury Vinyl Panel Flooring (LVP) Package, Sprinkler System, Extended 2-10 Warranty Program, Professionally Installed Blinds, and that's just the start! (Pictures of Model Home) Price may reflect promotional discounts, if applicable.