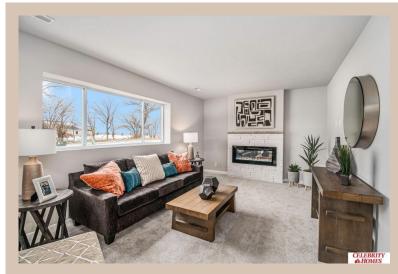

## **Details**

Price: 374900 Style: Multi-Level Floorplan: Weston

Communities: Palisades Pointe

Bedrooms: 3 Baths: 3

Sq Footage: 1986

Included: Welcome to The Weston by Celebrity Homes. Think SPACIOUS when you think The Weston. You don't need to look at the square footage to tell you that this New Home has plenty of space. Starting with the Large Eat In Island Kitchen and Dining Area. A few steps away is the Gathering Room which is sure to impress with its' Electric Linear Fireplace. Need to entertain or just relax? The finished lower level is just PERFECT! A "Hidden Gem" of the Weston is its' upper level Laundry Room.. near all the bedrooms! Large Owner's Suite is appointed with a walk-in closet, 3/4 Bath with a Dual Vanity. Features of this 3 Bedroom, 3 Bath Home Include: 2 Car Garage with a Garage Door Opener, Refrigerator, Washer/Dryer Package, Quartz Countertops, Luxury Vinyl Panel Flooring (LVP) Package, Sprinkler System, Extended 2-10 Warranty Program, Professionally Installed Blinds, and that's just the start! (Pictures of Model Home) Price may reflect promotional discounts, if applicable.