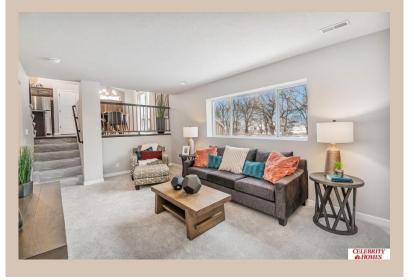

## **Details**

Price: 374900 Style: Multi-Level Floorplan: Weston

Communities: Palisades Pointe

Bedrooms: 3 Baths: 3

Sq Footage: 1986

Included: Welcome to The Weston by Celebrity Homes. Think SPACIOUS when you think The Weston. You don't need to look at the square footage to tell you that this New Home has plenty of space. Starting with the Large Eat In Island Kitchen and Dining Area. A few steps away is the Gathering Room which is sure to impress with its' Electric Linear Fireplace. Need to entertain or just relax? The finished lower level is just PERFECT! A "Hidden Gem" of the Weston is its' upper level Laundry Room.. near all the bedrooms! Large Owner's Suite is appointed with a walk-in closet, 3/4 Bath with a Dual Vanity. Features of this 3 Bedroom, 3 Bath Home Include: 2 Car Garage with a Garage Door Opener, Refrigerator, Washer/Dryer Package, Quartz Countertops, Luxury Vinyl Panel Flooring (LVP) Package, Sprinkler System, Extended 2-10 Warranty Program, Professionally Installed Blinds, and that's just the start! (Pictures of Model Home) Price may reflect promotional discounts, if applicable.