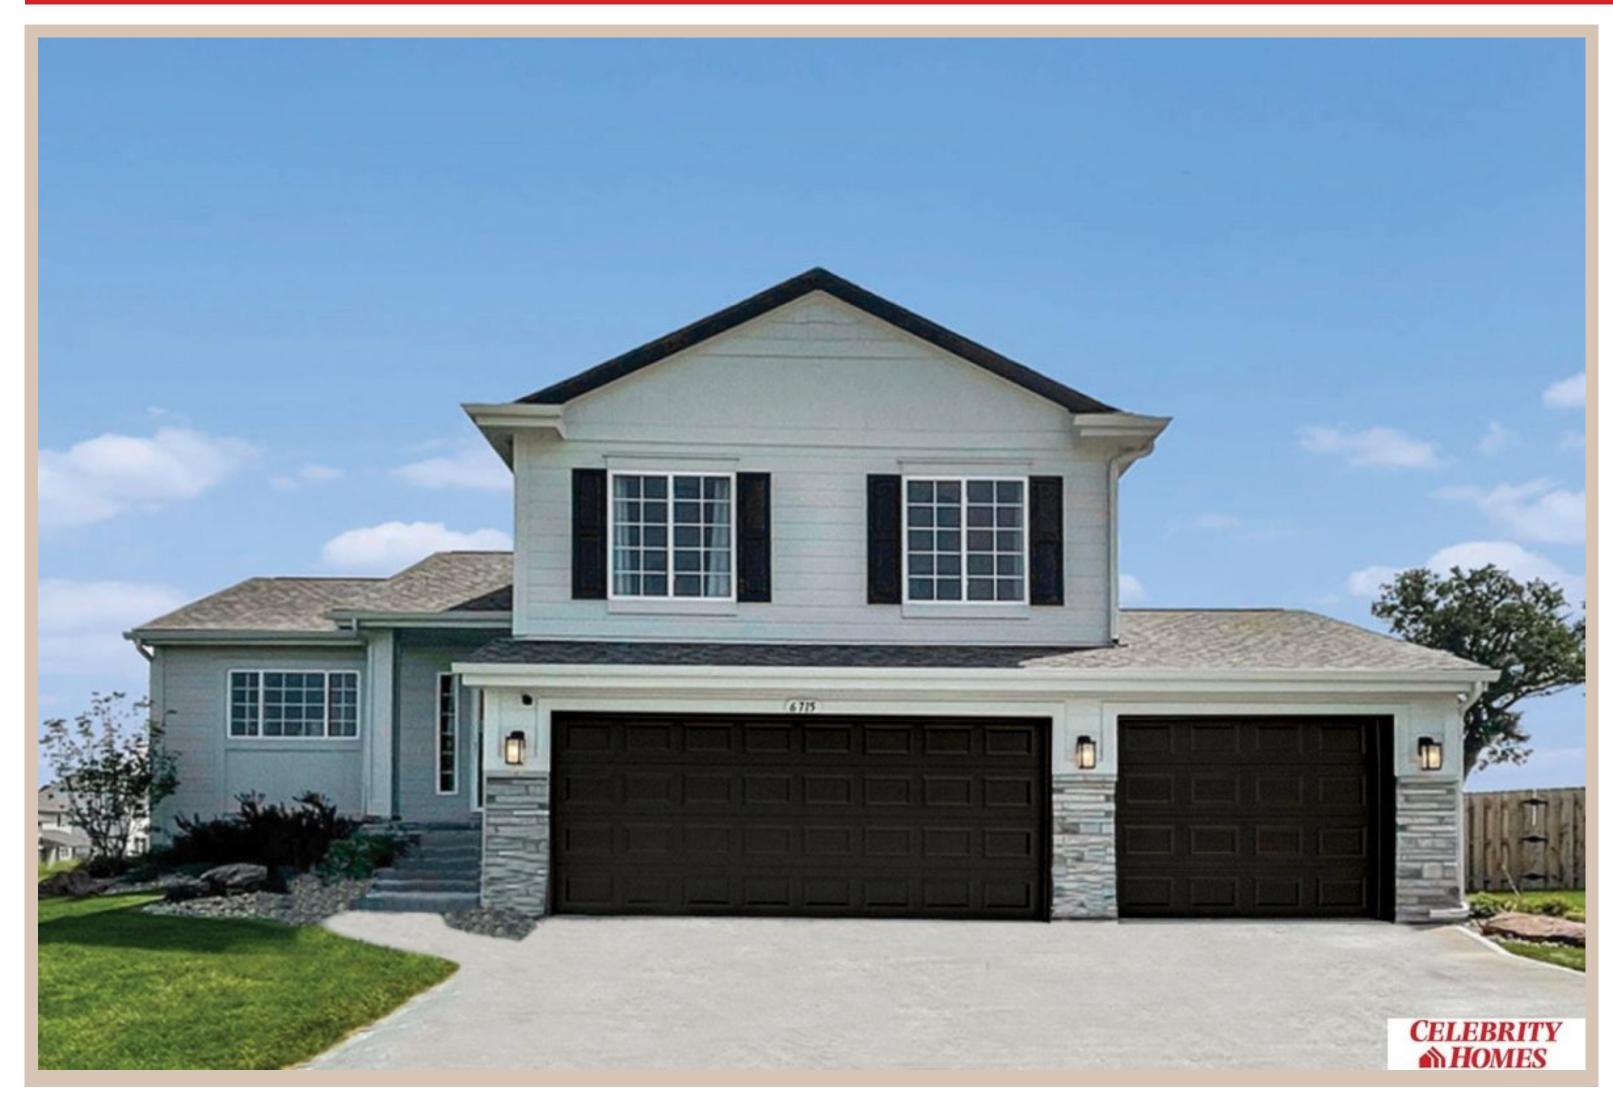

## **Details**

Price: 374900 Style: Multi-Level Floorplan: Weston

Communities: Palisades Pointe

Bedrooms: 3 Baths: 3

Sq Footage: 1986

Included: Welcome to The Weston by Celebrity Homes. Think SPACIOUS when you think The Weston. You don't need to look at the square footage to tell you that this New Home has plenty of space. Starting with the Large Eat In Island Kitchen and Dining Area. A few steps away is the Gathering Room which is sure to impress with its' Electric Linear Fireplace. Need to entertain or just relax? The finished lower level is just PERFECT! A "Hidden Gem" of the Weston is its' upper level Laundry Room.. near all the bedrooms! Large Owner's Suite is appointed with a walk-in closet, 3/4 Bath with a Dual Vanity. Features of this 3 Bedroom, 3 Bath Home Include: 2 Car Garage with a Garage Door Opener, Refrigerator, Washer/Dryer Package, Quartz Countertops, Luxury Vinyl Panel Flooring (LVP) Package, Sprinkler System, Extended 2-10 Warranty Program, Professionally Installed Blinds, and that's just the start! (Pictures of Model Home) Price may reflect promotional discounts, if applicable.