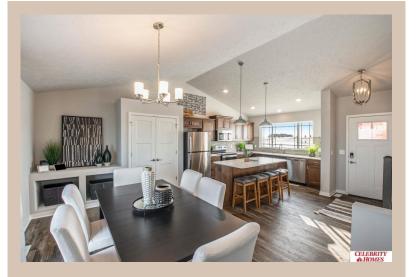

## Details

Price: 360900 Style : Multi-Level Floorplan: Del Ray

Communities: Palisades Pointe

Bedrooms: 3 Baths: 3

Sq Footage: 1849

Included: The Del Ray by Celebrity Homes. Volume ceilings welcome you to this truly Spacious Design. Once on the main floor, an Eat-In Island Kitchen with Dining Area is perfect for any growing family. A short step away will lead to a spacious Gathering Room that is sure to impress with its' Electric Linear Fireplace. Need even more space to entertain or just relax, what about finishing the lower level as an additional feature? Owner's Suite is appointed with a walk-in closet, 3/4 Bath with a Dual Vanity. Features of this 3 Bedroom, 2 Bath Home Include: 2 Car Garage with a Garage Door Opener, Refrigerator, Washer/Dryer Package, Quartz Countertops, Luxury Vinyl Panel Flooring (LVP) Package, Sprinkler System, Extended 2-10 Warranty Program, ½ Bath Rough-In, Professionally Installed Blinds, and that's just the start! (Pictures of Model Home) Price may reflect promotional discounts, if applicable