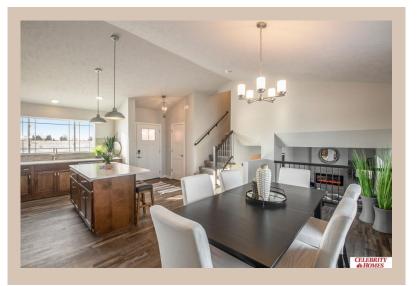

## Details

Price: 360900 Style : Multi-Level Floorplan: Del Ray

Communities: Palisades Pointe

Bedrooms: 3 Baths: 3

Sq Footage: 1849

Included: The Del Ray by Celebrity Homes. Volume ceilings welcome you to this truly Spacious Design. Once on the main floor, an Eat-In Island Kitchen with Dining Area is perfect for any growing family. A short step away will lead to a spacious Gathering Room that is sure to impress with its' Electric Linear Fireplace. Need even more space to entertain or just relax, what about finishing the lower level as an additional feature? Owner's Suite is appointed with a walk-in closet, 3/4 Bath with a Dual Vanity. Features of this 3 Bedroom, 2 Bath Home Include: 2 Car Garage with a Garage Door Opener, Refrigerator, Washer/Dryer Package, Quartz Countertops, Luxury Vinyl Panel Flooring (LVP) Package, Sprinkler System, Extended 2-10 Warranty Program, ½ Bath Rough-In, Professionally Installed Blinds, and that's just the start! (Pictures of Model Home) Price may reflect promotional discounts, if applicable