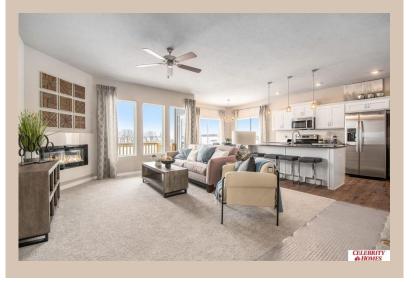

## **Details**

Price: 394900

Style: 1.0 Story/Ranch Floorplan: Sheridan Communities: Giles Pointe

Bedrooms: 3 Baths: 2

Sq Footage: 1507

Included: Welcome to The Sheridan by Celebrity Homes. Ranch Design that offers 3 bedrooms on the main floor This design offers a surprisingly roomy main floor Gathering Room leading into an Eat-In Island Kitchen and Dining Area. Plenty of room in the lower level for a Rec Room, another Bedroom, and even another 3/4 Bath! Owner's Suite is appointed with a walk-in closet, 3/4 Privacy Bath Design with a Dual Vanity. Features of this 3 Bedroom, 2 Bath Home Include: 2 Car Garage with a Garage Door Opener, Refrigerator, Washer/Dryer Package, Quartz Countertops, Luxury Vinyl Panel Flooring (LVP) Package, Sprinkler System, Extended 2-10 Warranty Program, 3/4 Bath Rough-In, Professionally Installed Blinds, and that's just the start! (Pictures of Model Home) Price may reflect promotional discounts, if applicable