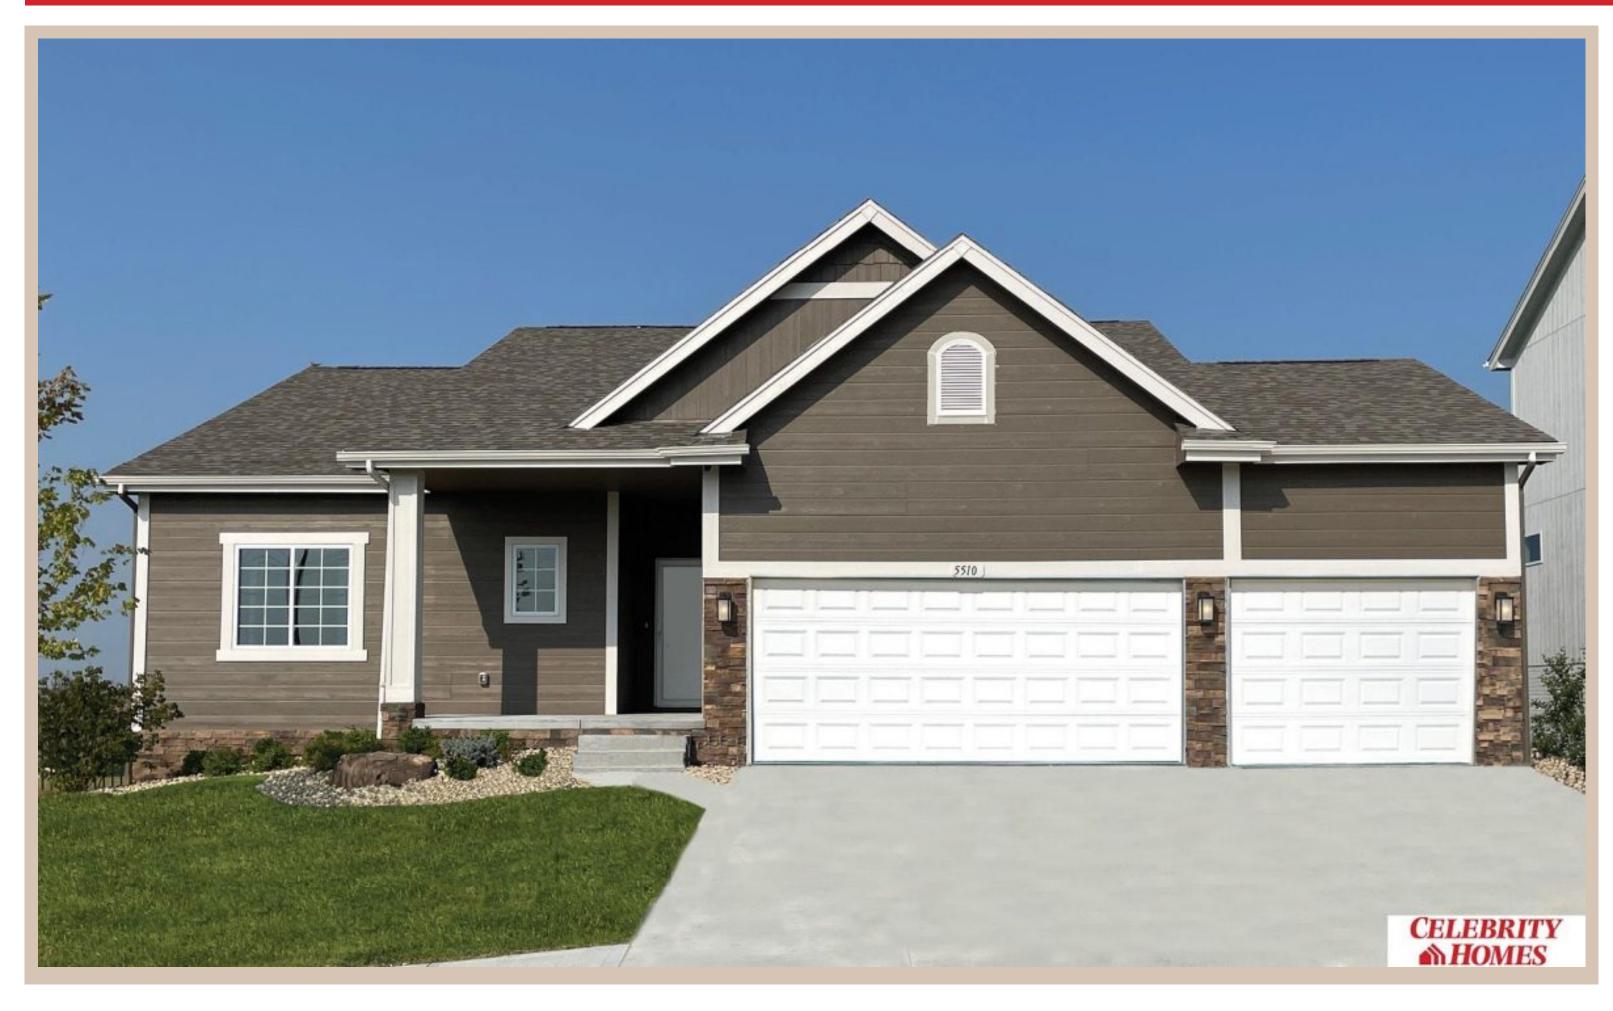

## **Details**

Price: 394900

Style: 1.0 Story/Ranch Floorplan: Sheridan Communities: Giles Pointe

Bedrooms: 3 Baths: 2

Sq Footage: 1507

Included: Welcome to The Sheridan by Celebrity Homes. Ranch Design that offers 3 bedrooms on the main floor This design offers a surprisingly roomy main floor Gathering Room leading into an Eat-In Island Kitchen and Dining Area. Plenty of room in the lower level for a Rec Room, another Bedroom, and even another 3/4 Bath! Owner's Suite is appointed with a walk-in closet, 3/4 Privacy Bath Design with a Dual Vanity. Features of this 3 Bedroom, 2 Bath Home Include: 2 Car Garage with a Garage Door Opener, Refrigerator, Washer/Dryer Package, Quartz Countertops, Luxury Vinyl Panel Flooring (LVP) Package, Sprinkler System, Extended 2-10 Warranty Program, 3/4 Bath Rough-In, Professionally Installed Blinds, and that's just the start! (Pictures of Model Home) Price may reflect promotional discounts, if applicable