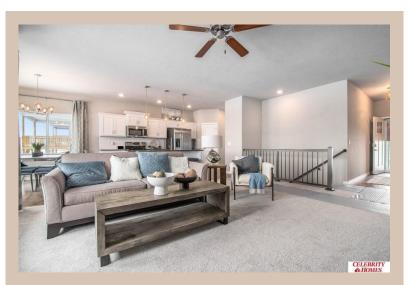

## **Details**

Price: 394900

Style: 1.0 Story/Ranch Floorplan: Sheridan Communities: Giles Pointe

Bedrooms: 3 Baths: 2

Sq Footage: 1507

Included: Welcome to The Sheridan by Celebrity Homes. Ranch Design that offers 3 bedrooms on the main floor This design offers a surprisingly roomy main floor Gathering Room leading into an Eat-In Island Kitchen and Dining Area. Plenty of room in the lower level for a Rec Room, another Bedroom, and even another 3/4 Bath! Owner's Suite is appointed with a walk-in closet, 3/4 Privacy Bath Design with a Dual Vanity. Features of this 3 Bedroom, 2 Bath Home Include: 2 Car Garage with a Garage Door Opener, Refrigerator, Washer/Dryer Package, Quartz Countertops, Luxury Vinyl Panel Flooring (LVP) Package, Sprinkler System, Extended 2-10 Warranty Program, 3/4 Bath Rough-In, Professionally Installed Blinds, and that's just the start! (Pictures of Model Home) Price may reflect promotional discounts, if applicable