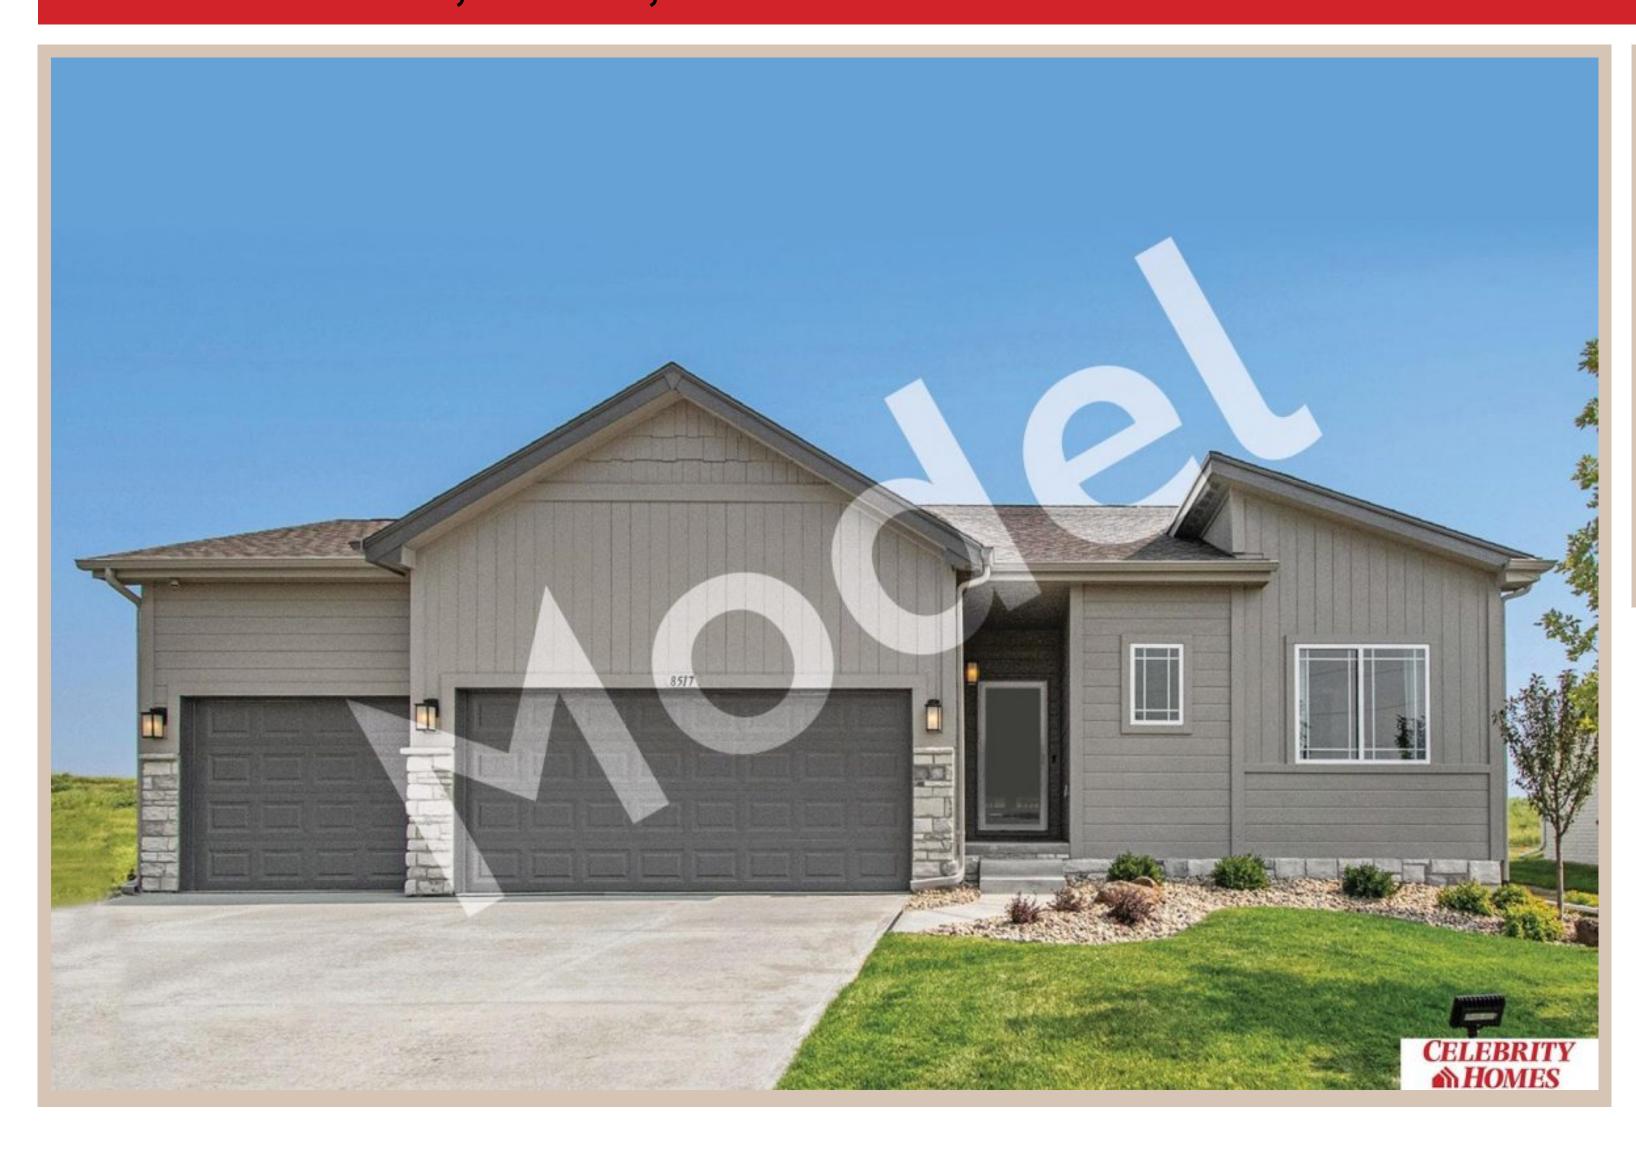

## **Details**

Price: 370900

Style: 1.0 Story/Ranch Floorplan: Jordan

Communities: Giles Pointe

Bedrooms: 3 Baths: 2

Sq Footage: 1879

Included: Model Home Not for Sale. MODEL HOME -NOT FOR SALE: Welcome to The Jordan by Celebrity Homes. This Ranch Design offers 3 bedrooms on the main floor (2 on one side, 1 on the other)...with privacy for the Owner's Suite! The JORDAN Design has a spacious main floor Gathering Room leading into an Eat-In Island Kitchen and Dining Area. And with Raised Ceilings towering over 9', the main floor seems even more spacious. Plenty of room in the lower level for a Rec Room, additional Bedroom, and even another 3/4 Bath! Owner's Suite is appointed with a walk-in closet, 3/4 Privacy Bath Design with a Dual Vanity. Features of this 3 Bedroom, 2 Bath Home Include: 2 Car Garage with a Garage Door Opener, Refrigerator, Washer/Dryer Package, Quartz Countertops, Luxury Vinyl Panel Flooring (LVP) Package, Sprinkler System, Extended 2-10 Warranty Program, 3/4 Bath Rough-In, Professionally Installed Blinds, and that's just the start! (Pictures of Model Home) Final price may vary due to adding features at time of c