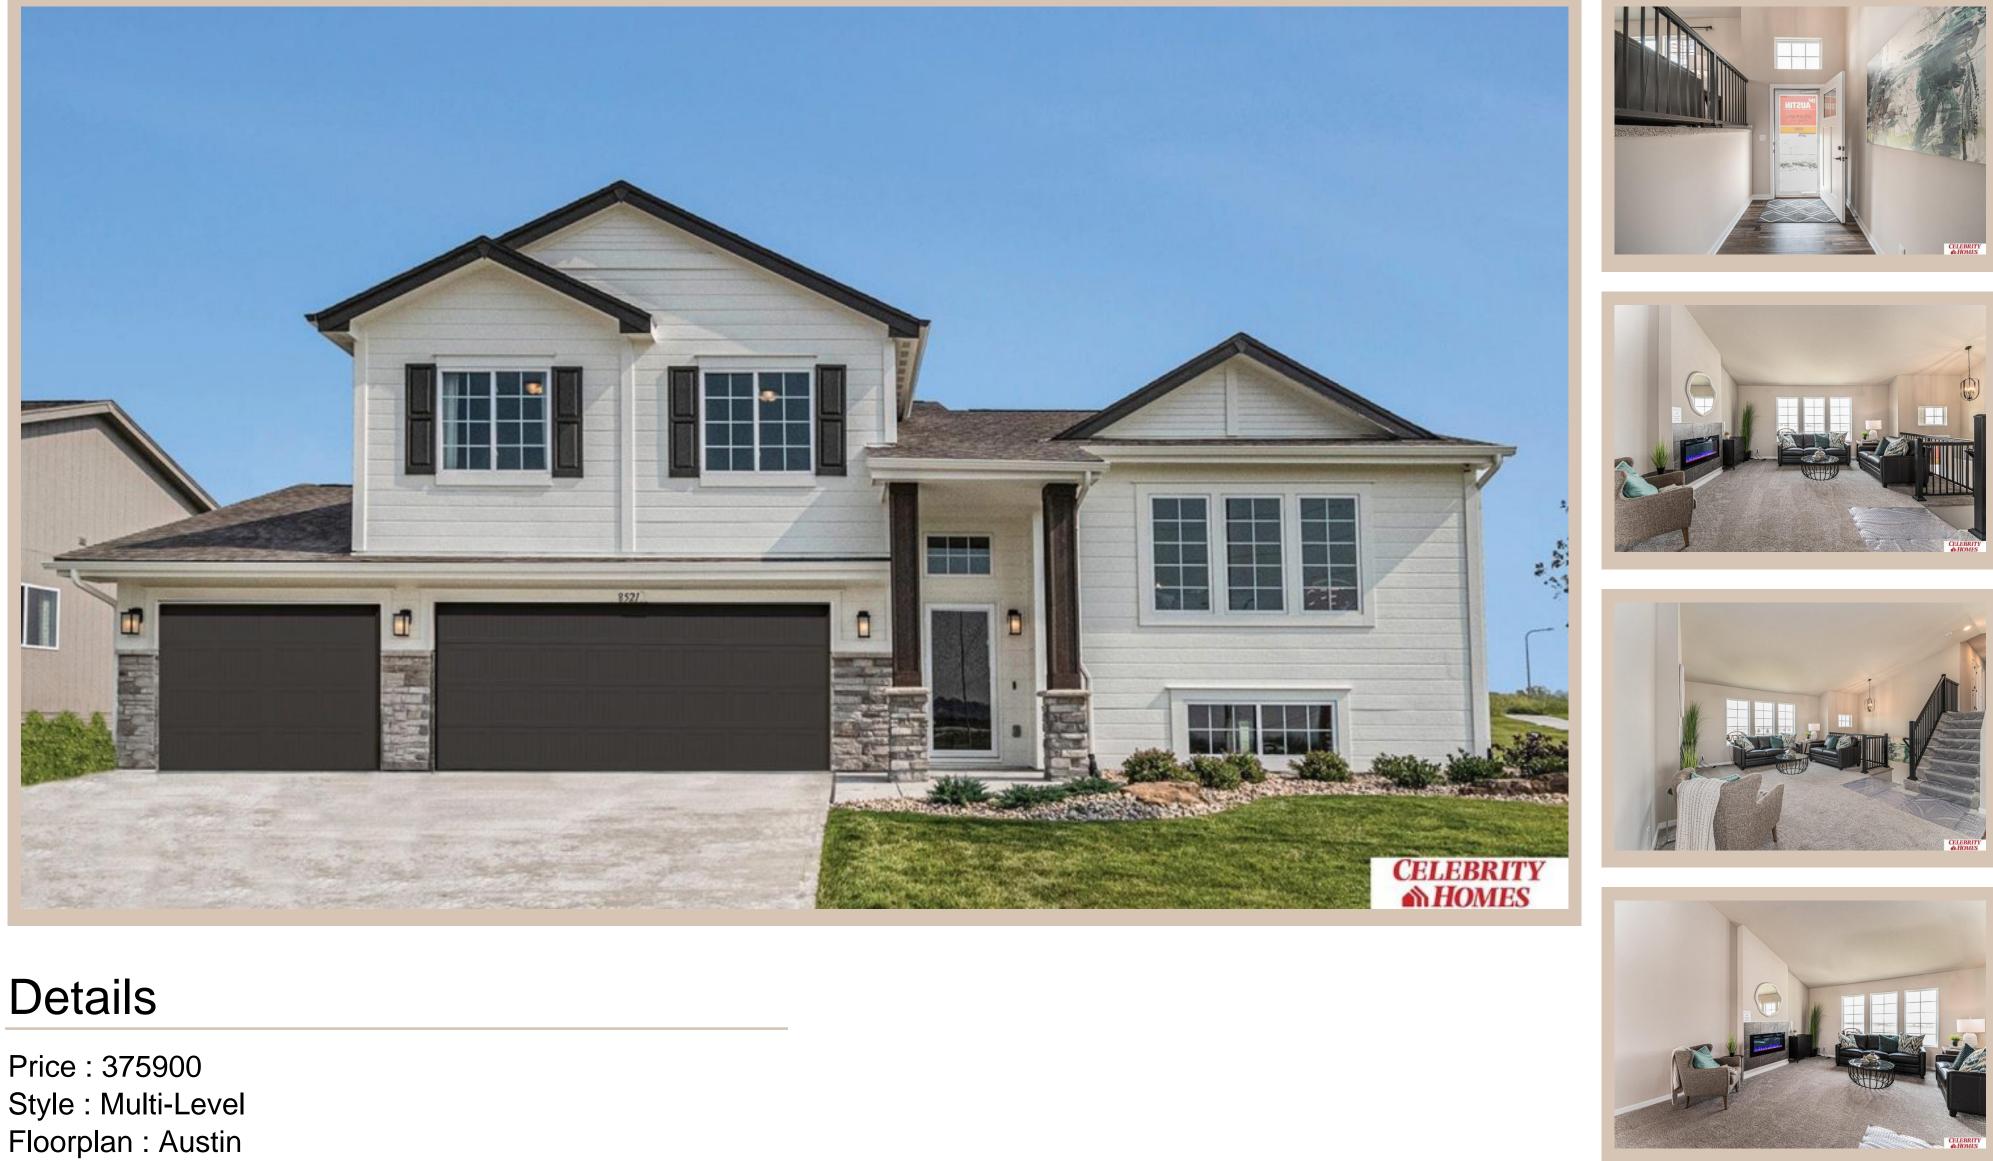

## 8405 S 179 Street, Omaha, Ne 68136

**Communities : Giles Pointe** Bedrooms: 3 Baths: 2 Sq Footage : 1870 Included : Welcome to The Austin by Celebrity Homes. A Grand Foyer welcomes you to this truly Open and Spacious Design. Once on the main floor, the Gathering Room is sure to impress with its' high ceilings and Electric Linear Fireplace. An Eat-In Island Kitchen with Dining Area is perfect for any size growing family. Need to entertain or just relax, the finished lower level is just PERFECT! And the additional daylight windows are the magic touch. A "Hidden Gem" of the Austin is its' upper level Laundry Room, close to bedrooms! Owner's Suite is appointed with a walk-in closet, <sup>3</sup>/<sub>4</sub> Bath with a Dual Vanity. Features of this 3 Bedroom, 2 Bath Home Include: Oversized 3 Car Garage with a Garage Door Opener, Refrigerator, Washer/Dryer Package, Quartz Countertops, Luxury Vinyl Panel Flooring (LVP) Package, Sprinkler System, Extended 2-10 Warranty Program, <sup>1</sup>/<sub>2</sub> Bath Rough-In, Professionally Installed Blinds, and that's just the start!(Pictures of Model Home) Price may reflect promotional discounts Estimate Completion : 60 Days