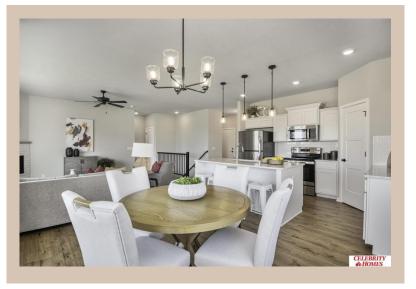

## **Details**

Price: 376900

Style: 1.0 Story/Ranch Floorplan: Concord Communities : Majestic 178

Bedrooms: 3 Baths: 2

Sq Footage: 1533

Included: Welcome to The Concord by Celebrity Homes. Split bedroom Ranch Design that offers 3 bedrooms on the main floor (2 on one side, 1 on the other)...privacy for the Owner's Suite. The Concord Design offers a

surprisingly roomy main floor Gathering Room leading into an Eat-In Island Kitchen and Dining Area. Plenty of room in the lower level for a Rec Room, another Bedroom, and even another 3/4 Bath! Owner's Suite is appointed with a walk-in closet, <sup>3</sup>/<sub>4</sub> Privacy Bath Design with a Dual Vanity. Features of this 3 Bedroom, 2 Bath Home Include: 2 Car Garage with a Garage Door Opener, Refrigerator, Washer/Dryer Package, Quartz Countertops, Luxury Vinyl Panel Flooring (LVP) Package, Sprinkler System, Extended 2-10 Warranty Program, 3/4 Bath Rough-In, Professionally Installed Blinds, and that's just the start! (Pictures of Model Home) Price may reflect promotional discounts, if applicable