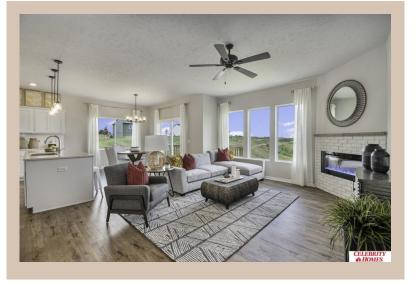

surprisingly roomy main floor Gathering Room leading into an Eat-In Island Kitchen and Dining Area. Plenty of room in the lower level for a Rec Room, another Bedroom, and even another 3/4 Bath! Owner's Suite is appointed with a walk-in closet, <sup>3</sup>/<sub>4</sub> Privacy Bath Design with a Dual Vanity. Features of this 3 Bedroom, 2 Bath Home Include: 2 Car Garage with a Garage Door Opener, Refrigerator, Washer/Dryer Package, Quartz Countertops, Luxury Vinyl Panel Flooring (LVP) Package, Sprinkler System, Extended 2-10 Warranty Program, 3/4 Bath Rough-In, Professionally Installed Blinds, and that's just the start! (Pictures of Model Home) Price may reflect promotional discounts, if applicable