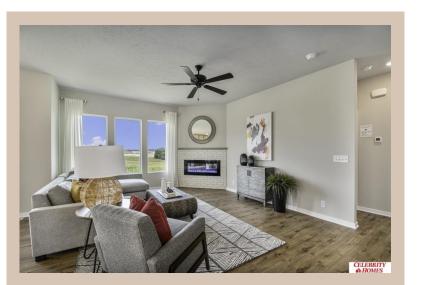

surprisingly roomy main floor Gathering Room leading into an Eat-In Island Kitchen and Dining Area. Plenty of room in the lower level for a Rec Room, another Bedroom, and even another 3/4 Bath! Owner's Suite is appointed with a walk-in closet, <sup>3</sup>/<sub>4</sub> Privacy Bath Design with a Dual Vanity. Features of this 3 Bedroom, 2 Bath Home Include: 2 Car Garage with a Garage Door Opener, Refrigerator, Washer/Dryer Package, Quartz Countertops, Luxury Vinyl Panel Flooring (LVP) Package, Sprinkler System, Extended 2-10 Warranty Program, 3/4 Bath Rough-In, Professionally Installed Blinds, and that's just the start! (Pictures of Model Home) Price may reflect promotional discounts, if applicable