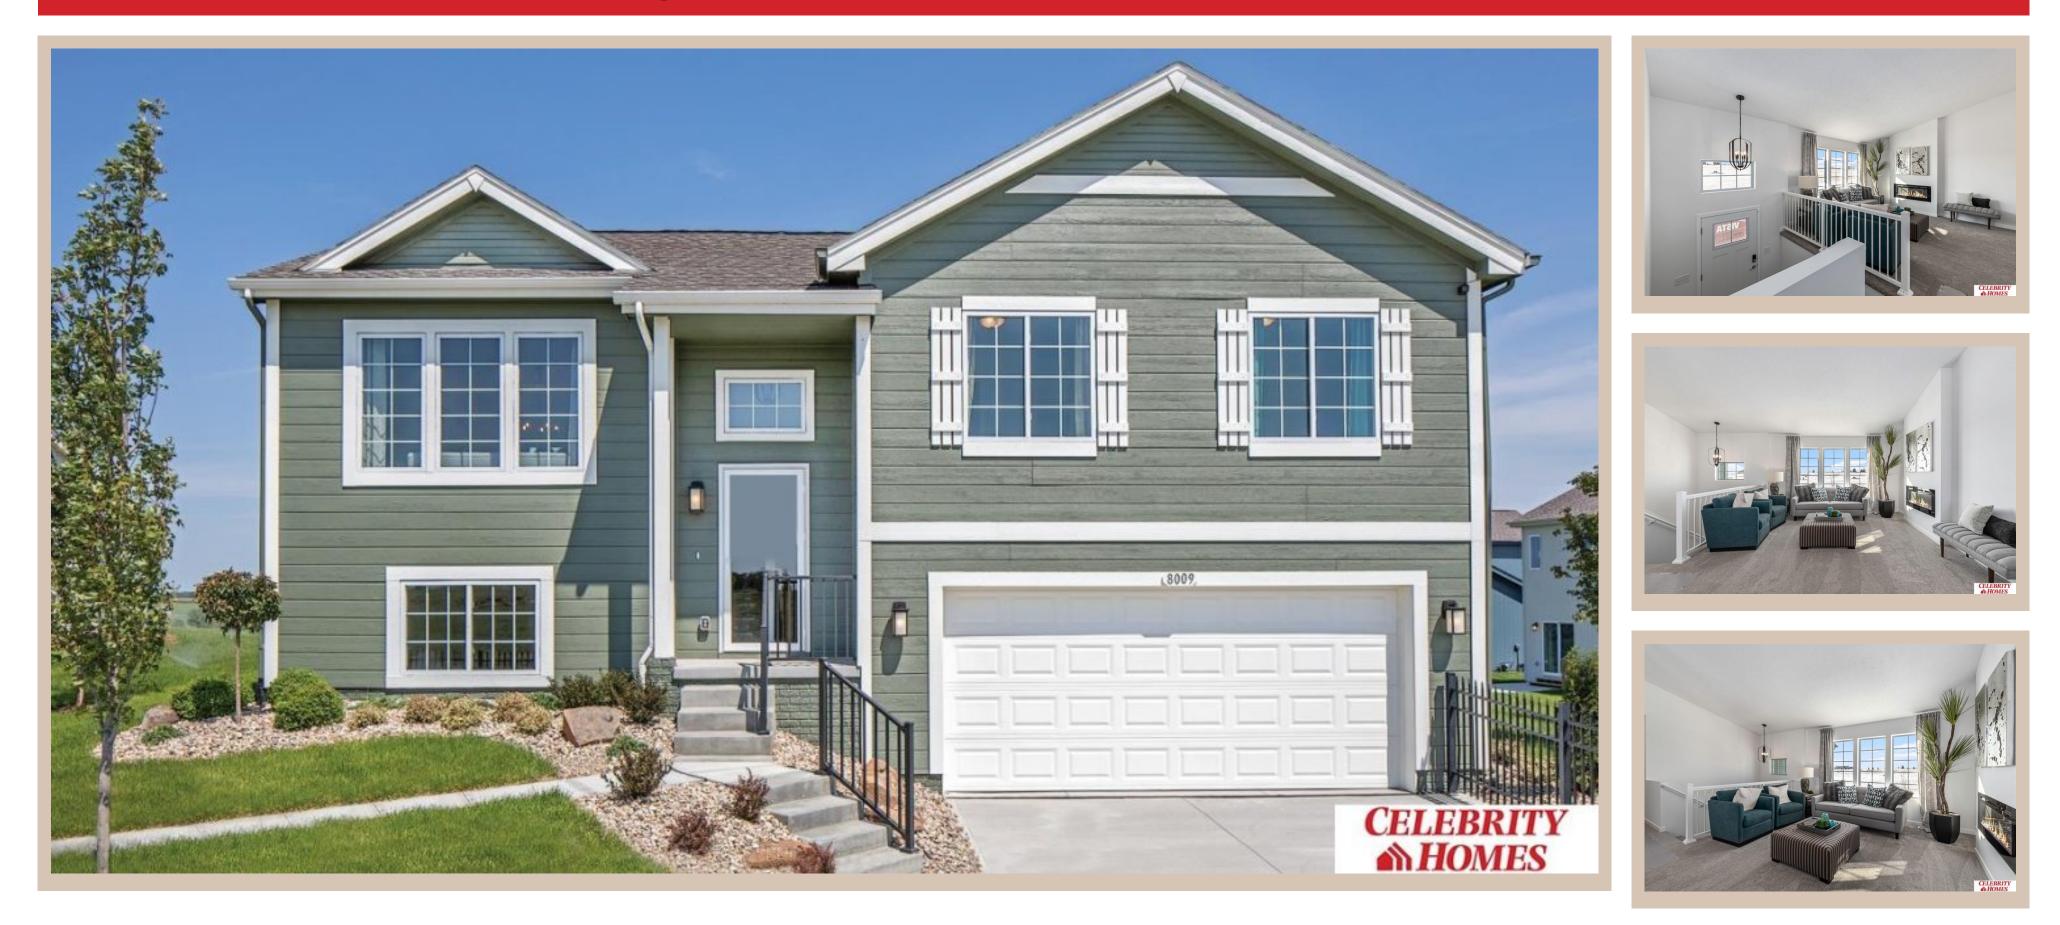

## Details

Price : 319900 Style : Multi-Level Floorplan : Vista Communities : Majestic 178 Bedrooms: 3 Baths: 2 Sq Footage : 1621 Included : Welcome to The Vista by Celebrity Homes. This Open Design begins with a large Gathering Room shared with a spacious Eat-In Island Kitchen. The Gathering Room is perfect for entertaining or just relaxing with its' Electric Linear Fireplace. Need a little more space? The finished lower level is just perfect! Owner's Suite is appointed with 2 walk-in closets, <sup>3</sup>/<sub>4</sub> Bath with a Dual Vanity. Features of this 3 Bedroom, 2 Bath Home Include: Oversized 2 Car Garage with a Garage Door Opener, Refrigerator, Washer/Dryer Package, Quartz Countertops, Luxury Vinyl Panel Flooring (LVP) Package, Sprinkler System, Extended 2-10 Warranty Program, Professionally Installed Blinds, and that's just the start! (Pictures of Model Home) Price may reflect promotional discounts, if applicable **Estimate Completion : 180 Days** School District : Bennington Directions : From 168th & Ida, Head West to 186th St. Turn North to State St. Head East to 178th. Turn into Community. Visit Model Homes for Community Map and access to homes.