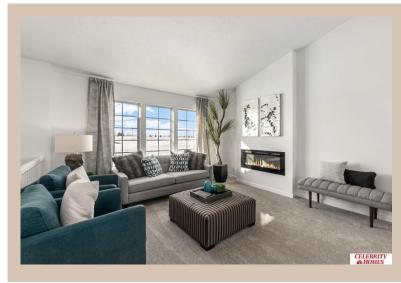

## Details

Price : 319900 Style : Multi-Level Floorplan : Vista Communities : Majestic 178 Bedrooms: 3 Baths: 2 Sq Footage : 1621 Included : Welcome to The Vista by Celebrity Homes. This Open Design begins with a large Gathering Room shared with a spacious Eat-In Island Kitchen. The Gathering Room is perfect for entertaining or just relaxing with its' Electric Linear Fireplace. Need a little more space? The finished lower level is just perfect! Owner's Suite is appointed with 2 walk-in closets, <sup>3</sup>/<sub>4</sub> Bath with a Dual Vanity. Features of this 3 Bedroom, 2 Bath Home Include: Oversized 2 Car Garage with a Garage Door Opener, Refrigerator, Washer/Dryer Package, Quartz Countertops, Luxury Vinyl Panel Flooring (LVP) Package, Sprinkler System, Extended 2-10 Warranty Program, Professionally Installed Blinds, and that's just the start! (Pictures of Model Home) Price may reflect promotional discounts, if applicable **Estimate Completion : 180 Days** School District : Bennington Directions : From 168th & Ida, Head West to 186th St. Turn North to State St. Head East to 178th. Turn into Community. Visit Model Homes for Community Map and access to homes.