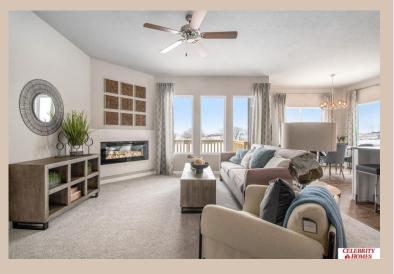

## **Details**

Price: 389900

Style: 1.0 Story/Ranch Floorplan: Sheridan

Communities : Majestic 178 Replat 1

Bedrooms: 3 Baths: 2

Sq Footage : 1507

Included: Welcome to The Sheridan by Celebrity Homes. Ranch Design that offers 3 bedrooms on the main floor This design offers a surprisingly roomy main floor Gathering Room leading into an Eat-In Island Kitchen and Dining Area. Plenty of room in the lower level for a Rec Room, another Bedroom, and even another 3/4 Bath! Owner's Suite is appointed with a walk-in closet, 3/4 Privacy Bath Design with a Dual Vanity. Features of this 3 Bedroom, 2 Bath Home Include: 2 Car Garage with a Garage Door Opener, Refrigerator, Washer/Dryer Package, Quartz Countertops, Luxury Vinyl Panel Flooring (LVP) Package, Sprinkler System, Extended 2-10 Warranty Program, 3/4 Bath Rough-In, Professionally Installed Blinds, and that's just the start! (Pictures of Model Home) Price may reflect promotional discounts, if applicable