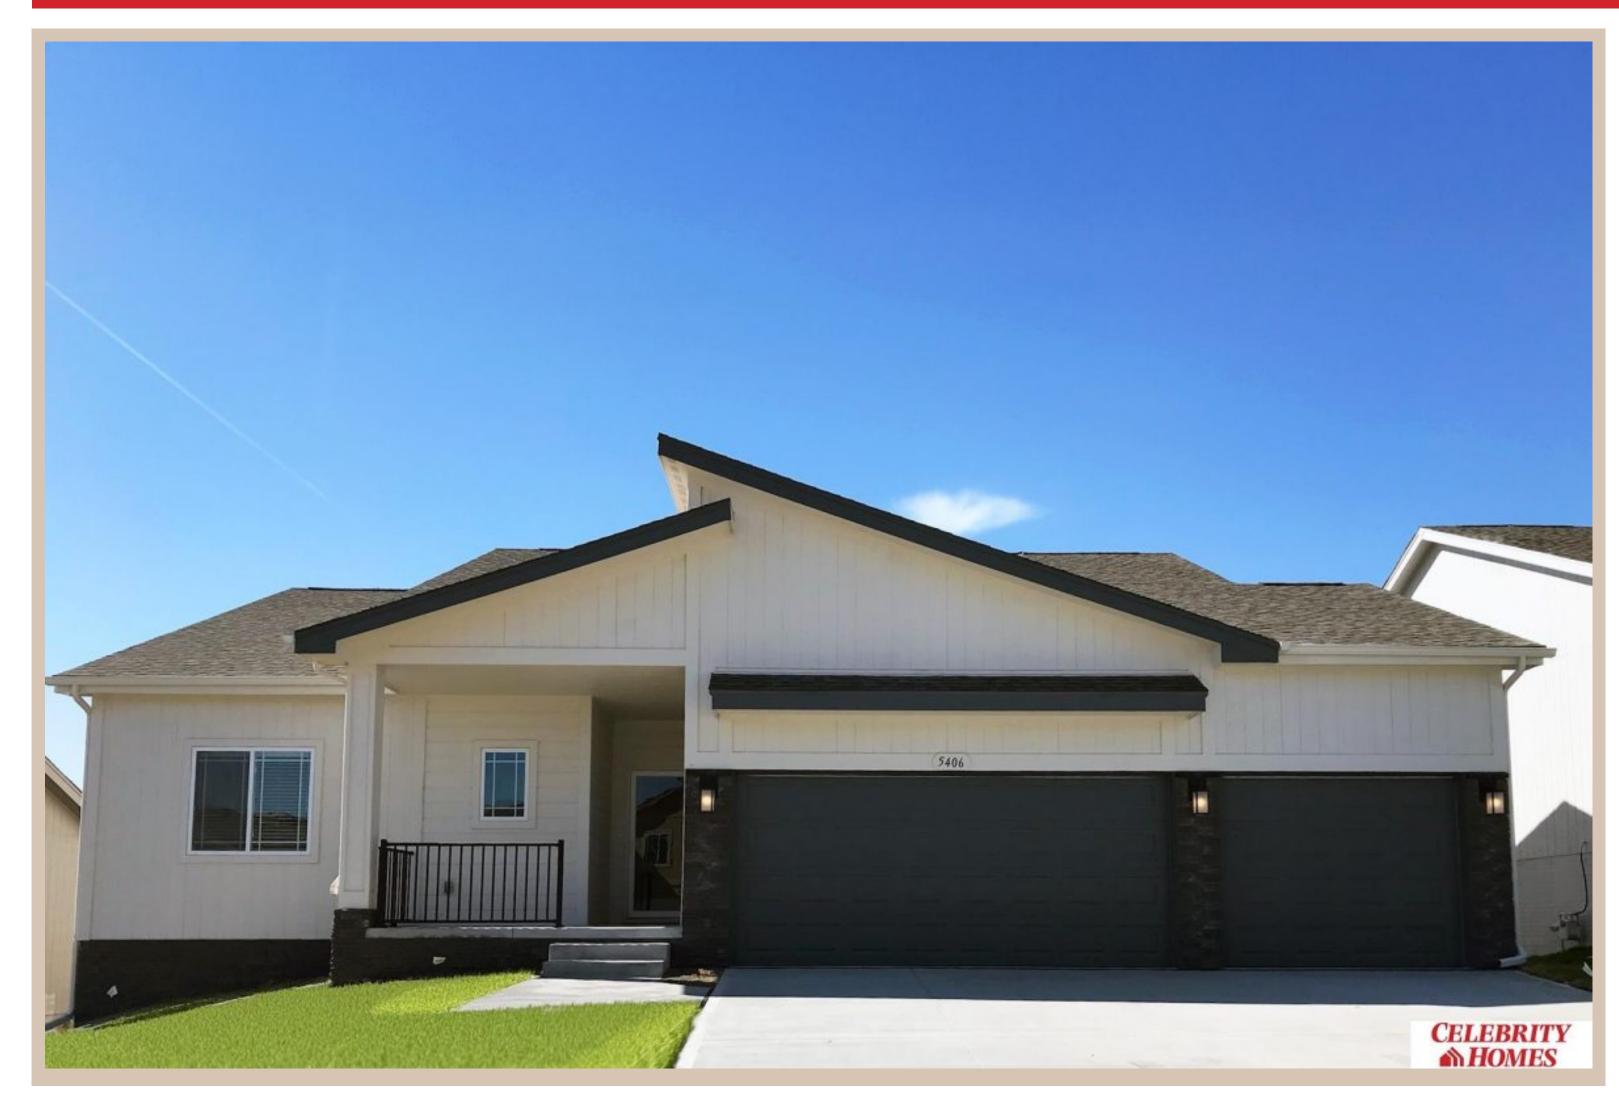

## **Details**

Price: 389900

Style: 1.0 Story/Ranch Floorplan: Sheridan

Communities : Majestic 178 Replat 1

Bedrooms: 3 Baths: 2

Sq Footage : 1507

Included: Welcome to The Sheridan by Celebrity Homes. Ranch Design that offers 3 bedrooms on the main floor This design offers a surprisingly roomy main floor Gathering Room leading into an Eat-In Island Kitchen and Dining Area. Plenty of room in the lower level for a Rec Room, another Bedroom, and even another 3/4 Bath! Owner's Suite is appointed with a walk-in closet, 3/4 Privacy Bath Design with a Dual Vanity. Features of this 3 Bedroom, 2 Bath Home Include: 2 Car Garage with a Garage Door Opener, Refrigerator, Washer/Dryer Package, Quartz Countertops, Luxury Vinyl Panel Flooring (LVP) Package, Sprinkler System, Extended 2-10 Warranty Program, 3/4 Bath Rough-In, Professionally Installed Blinds, and that's just the start! (Pictures of Model Home) Price may reflect promotional discounts, if applicable