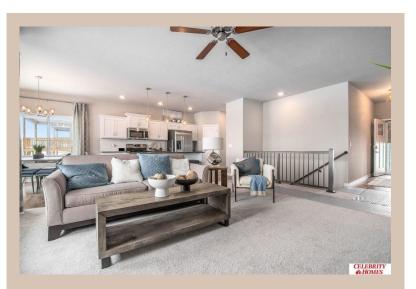

## **Details**

Price: 389900

Style: 1.0 Story/Ranch Floorplan: Sheridan

Communities : Majestic 178 Replat 1

Bedrooms: 3 Baths: 2

Sq Footage : 1507

Included: Welcome to The Sheridan by Celebrity Homes. Ranch Design that offers 3 bedrooms on the main floor This design offers a surprisingly roomy main floor Gathering Room leading into an Eat-In Island Kitchen and Dining Area. Plenty of room in the lower level for a Rec Room, another Bedroom, and even another 3/4 Bath! Owner's Suite is appointed with a walk-in closet, 3/4 Privacy Bath Design with a Dual Vanity. Features of this 3 Bedroom, 2 Bath Home Include: 2 Car Garage with a Garage Door Opener, Refrigerator, Washer/Dryer Package, Quartz Countertops, Luxury Vinyl Panel Flooring (LVP) Package, Sprinkler System, Extended 2-10 Warranty Program, 3/4 Bath Rough-In, Professionally Installed Blinds, and that's just the start! (Pictures of Model Home) Price may reflect promotional discounts, if applicable