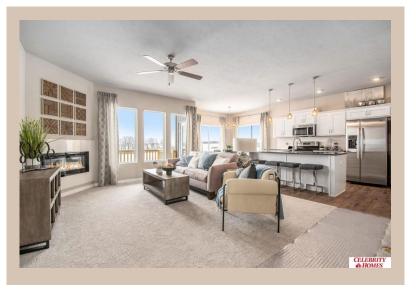

## **Details**

Price: 389900

Style: 1.0 Story/Ranch Floorplan: Sheridan

Communities : Majestic 178 Replat 1

Bedrooms: 3 Baths: 2

Sq Footage : 1507

Included: Welcome to The Sheridan by Celebrity Homes. Ranch Design that offers 3 bedrooms on the main floor This design offers a surprisingly roomy main floor Gathering Room leading into an Eat-In Island Kitchen and Dining Area. Plenty of room in the lower level for a Rec Room, another Bedroom, and even another 3/4 Bath! Owner's Suite is appointed with a walk-in closet, 3/4 Privacy Bath Design with a Dual Vanity. Features of this 3 Bedroom, 2 Bath Home Include: 2 Car Garage with a Garage Door Opener, Refrigerator, Washer/Dryer Package, Quartz Countertops, Luxury Vinyl Panel Flooring (LVP) Package, Sprinkler System, Extended 2-10 Warranty Program, 3/4 Bath Rough-In, Professionally Installed Blinds, and that's just the start! (Pictures of Model Home) Price may reflect promotional discounts, if applicable