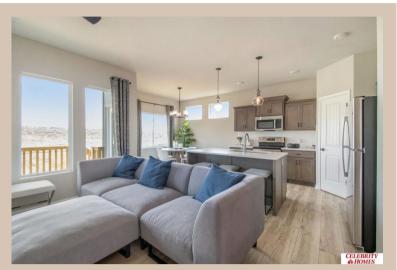

## Details

Price: 357900

Style: 1.0 Story/Ranch Floorplan: Jordan

Communities: Majestic 178 Replat 1

Bedrooms: 3 Baths: 2

Sq Footage: 1907

Included: Welcome to The Jordan by Celebrity Homes. This Ranch Design offers 3 bedrooms on the main floor (2 on one side, 1 on the other)...with privacy for the Owner's Suite! The JORDAN Design has a spacious main floor Gathering Room leading into an Eat-In Island Kitchen and Dining Area. And with Raised Ceilings towering over 9', the main floor seems even more spacious. Need even more space, YOU GOT IT with a Finished Rec Room in the Basement. Owner's Suite is appointed with a walk-in closet, 3/4 Privacy Bath Design with a Dual Vanity. Features of this 3 Bedroom, 2 Bath Home Include: 2 Car Garage with a Garage Door Opener, Refrigerator, Washer/Dryer Package, Quartz Countertops, Luxury Vinyl Panel Flooring (LVP) Package, Sprinkler System, Extended 2-10 Warranty Program, 3/4 Bath Rough-In, Professionally Installed Blinds, and that's just the start! (Pictures of Model Home) Price may reflect promotional discounts, if applicable Estimate Completion: 180 Days