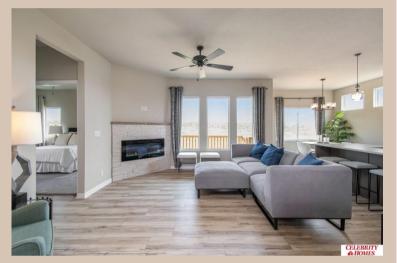

## Details

Price: 357900

Style: 1.0 Story/Ranch Floorplan: Jordan

Communities: Majestic 178 Replat 1

Bedrooms: 3 Baths: 2

Sq Footage: 1907

Included: Welcome to The Jordan by Celebrity Homes. This Ranch Design offers 3 bedrooms on the main floor (2 on one side, 1 on the other)...with privacy for the Owner's Suite! The JORDAN Design has a spacious main floor Gathering Room leading into an Eat-In Island Kitchen and Dining Area. And with Raised Ceilings towering over 9', the main floor seems even more spacious. Need even more space, YOU GOT IT with a Finished Rec Room in the Basement. Owner's Suite is appointed with a walk-in closet, 3/4 Privacy Bath Design with a Dual Vanity. Features of this 3 Bedroom, 2 Bath Home Include: 2 Car Garage with a Garage Door Opener, Refrigerator, Washer/Dryer Package, Quartz Countertops, Luxury Vinyl Panel Flooring (LVP) Package, Sprinkler System, Extended 2-10 Warranty Program, 3/4 Bath Rough-In, Professionally Installed Blinds, and that's just the start! (Pictures of Model Home) Price may reflect promotional discounts, if applicable Estimate Completion: 180 Days