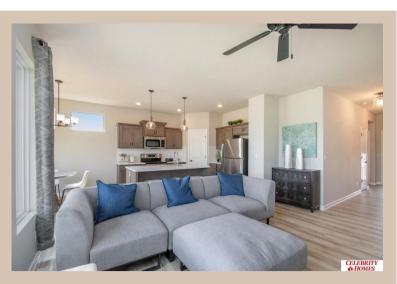

## Details

Price: 357900

Style: 1.0 Story/Ranch Floorplan: Jordan

Communities: Majestic 178 Replat 1

Bedrooms: 3 Baths: 2

Sq Footage: 1907

Included: Welcome to The Jordan by Celebrity Homes. This Ranch Design offers 3 bedrooms on the main floor (2 on one side, 1 on the other)...with privacy for the Owner's Suite! The JORDAN Design has a spacious main floor Gathering Room leading into an Eat-In Island Kitchen and Dining Area. And with Raised Ceilings towering over 9', the main floor seems even more spacious. Need even more space, YOU GOT IT with a Finished Rec Room in the Basement. Owner's Suite is appointed with a walk-in closet, 3/4 Privacy Bath Design with a Dual Vanity. Features of this 3 Bedroom, 2 Bath Home Include: 2 Car Garage with a Garage Door Opener, Refrigerator, Washer/Dryer Package, Quartz Countertops, Luxury Vinyl Panel Flooring (LVP) Package, Sprinkler System, Extended 2-10 Warranty Program, 3/4 Bath Rough-In, Professionally Installed Blinds, and that's just the start! (Pictures of Model Home) Price may reflect promotional discounts, if applicable Estimate Completion: 180 Days