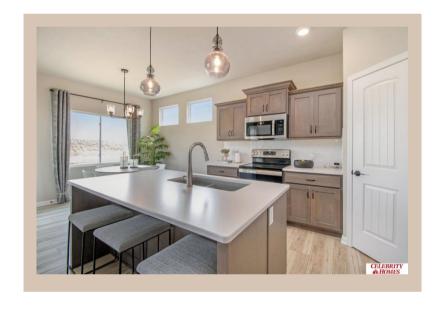

## Details

Price: 357900

Style: 1.0 Story/Ranch Floorplan: Jordan

Communities: Majestic 178 Replat 1

Bedrooms: 3 Baths: 2

Sq Footage: 1907

Included: Welcome to The Jordan by Celebrity Homes. This Ranch Design offers 3 bedrooms on the main floor (2 on one side, 1 on the other)...with privacy for the Owner's Suite! The JORDAN Design has a spacious main floor Gathering Room leading into an Eat-In Island Kitchen and Dining Area. And with Raised Ceilings towering over 9', the main floor seems even more spacious. Need even more space, YOU GOT IT with a Finished Rec Room in the Basement. Owner's Suite is appointed with a walk-in closet, 3/4 Privacy Bath Design with a Dual Vanity. Features of this 3 Bedroom, 2 Bath Home Include: 2 Car Garage with a Garage Door Opener, Refrigerator, Washer/Dryer Package, Quartz Countertops, Luxury Vinyl Panel Flooring (LVP) Package, Sprinkler System, Extended 2-10 Warranty Program, 3/4 Bath Rough-In, Professionally Installed Blinds, and that's just the start! (Pictures of Model Home) Price may reflect promotional discounts, if applicable Estimate Completion: 180 Days