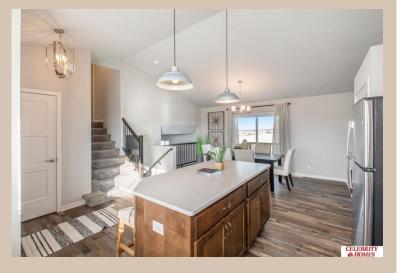

## **Details**

Price: 349900 Style : Multi-Level Floorplan: Del Ray

Bedrooms: 3 Baths: 3

Included: The Del Ray by Celebrity Homes. Volume ceilings welcome you to this truly Spacious Design. Once on the main floor, an Eat-In Island Kitchen with Dining Area is perfect for any growing family. A short step away will lead to a spacious Gathering Room that is sure to impress with its' Electric Linear Fireplace. Need even more space to entertain or just relax, what about finishing the lower level as an additional feature? Owner's Suite is appointed with a walk-in closet, 3/4 Bath with a Dual Vanity. Features of this 3 Bedroom, 2 Bath Home Include: 2 Car Garage with a Garage Door Opener, Refrigerator, Washer/Dryer Package, Quartz Countertops, Luxury Vinyl Panel Flooring (LVP) Package, Sprinkler System, Extended 2-10 Warranty Program, ½ Bath Rough-In, Professionally Installed Blinds, and that's just the start! (Pictures of Model Home) Price may reflect promotional discounts, if applicable