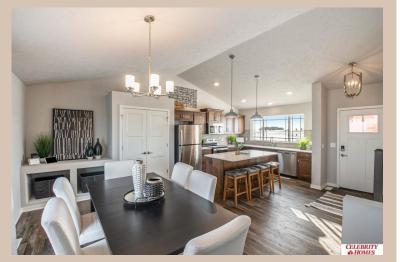

## **Details**

Price: 349900 Style : Multi-Level Floorplan: Del Ray

Bedrooms: 3 Baths: 3

Included: The Del Ray by Celebrity Homes. Volume ceilings welcome you to this truly Spacious Design. Once on the main floor, an Eat-In Island Kitchen with Dining Area is perfect for any growing family. A short step away will lead to a spacious Gathering Room that is sure to impress with its' Electric Linear Fireplace. Need even more space to entertain or just relax, what about finishing the lower level as an additional feature? Owner's Suite is appointed with a walk-in closet, 3/4 Bath with a Dual Vanity. Features of this 3 Bedroom, 2 Bath Home Include: 2 Car Garage with a Garage Door Opener, Refrigerator, Washer/Dryer Package, Quartz Countertops, Luxury Vinyl Panel Flooring (LVP) Package, Sprinkler System, Extended 2-10 Warranty Program, ½ Bath Rough-In, Professionally Installed Blinds, and that's just the start! (Pictures of Model Home) Price may reflect promotional discounts, if applicable