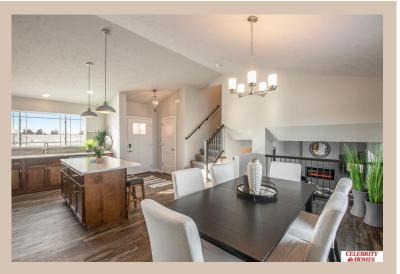

## **Details**

Price: 349900 Style : Multi-Level Floorplan: Del Ray

Bedrooms: 3 Baths: 3

Included: The Del Ray by Celebrity Homes. Volume ceilings welcome you to this truly Spacious Design. Once on the main floor, an Eat-In Island Kitchen with Dining Area is perfect for any growing family. A short step away will lead to a spacious Gathering Room that is sure to impress with its' Electric Linear Fireplace. Need even more space to entertain or just relax, what about finishing the lower level as an additional feature? Owner's Suite is appointed with a walk-in closet, 3/4 Bath with a Dual Vanity. Features of this 3 Bedroom, 2 Bath Home Include: 2 Car Garage with a Garage Door Opener, Refrigerator, Washer/Dryer Package, Quartz Countertops, Luxury Vinyl Panel Flooring (LVP) Package, Sprinkler System, Extended 2-10 Warranty Program, ½ Bath Rough-In, Professionally Installed Blinds, and that's just the start! (Pictures of Model Home) Price may reflect promotional discounts, if applicable