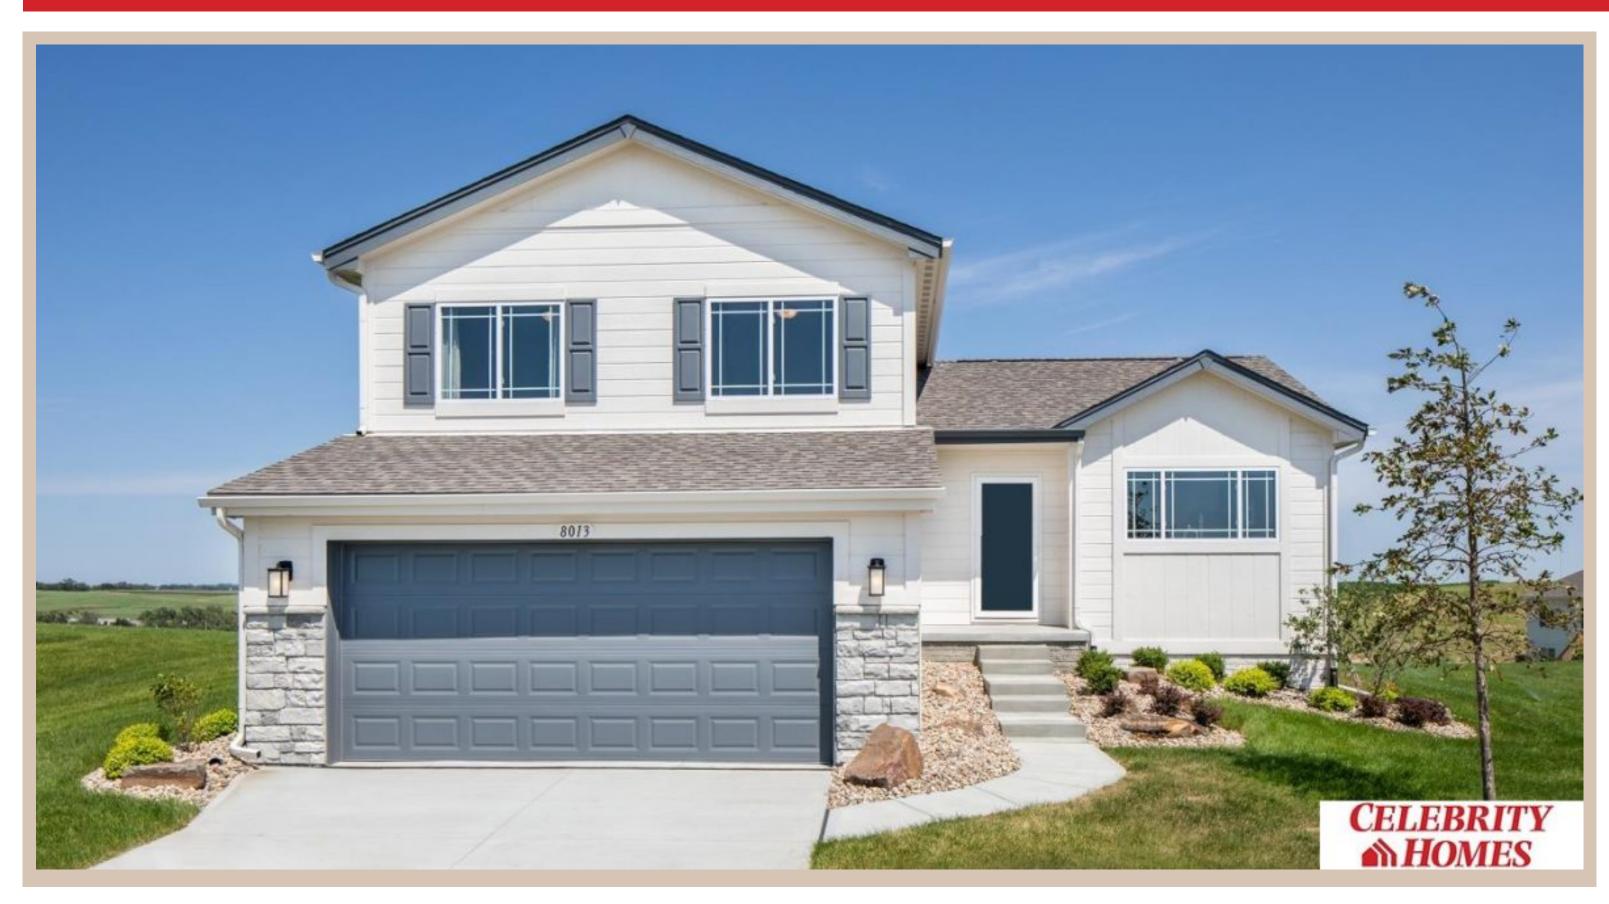

## **Details**

Price: 341400 Style: Multi-Level Floorplan: Del Ray

Communities: Majestic 178

Bedrooms: 3 Baths: 3

Sq Footage: 1849

Included: The Del Ray by Celebrity Homes. Volume ceilings welcome you to this truly Spacious Design. Once on the main floor, an Eat-In Island Kitchen with Dining Area is perfect for any growing family. A short step away will lead to a spacious Gathering Room that is sure to impress with its' Electric Linear Fireplace. Need even more space to entertain or just relax, what about finishing the lower level as an additional feature? Owner's Suite is appointed with a walk-in closet, 3/4 Bath with a Dual Vanity. Features of this 3 Bedroom, 2 Bath Home Include: 2 Car Garage with a Garage Door Opener, Refrigerator, Washer/Dryer Package, Quartz Countertops, Luxury Vinyl Panel Flooring (LVP) Package, Sprinkler System, Extended 2-10 Warranty Program, ½ Bath Rough-In, Professionally Installed Blinds, and that's just the start! (Pictures of Model Home) Price may reflect promotional discounts, if applicable