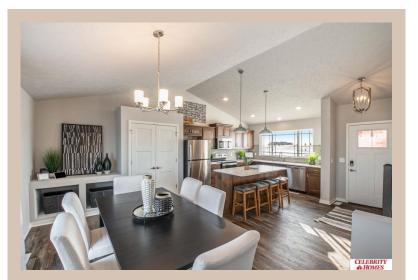

## **Details**

Price: 341400 Style: Multi-Level Floorplan: Del Ray

Communities: Majestic 178

Bedrooms: 3 Baths: 3

Sq Footage: 1849

Included: The Del Ray by Celebrity Homes. Volume ceilings welcome you to this truly Spacious Design. Once on the main floor, an Eat-In Island Kitchen with Dining Area is perfect for any growing family. A short step away will lead to a spacious Gathering Room that is sure to impress with its' Electric Linear Fireplace. Need even more space to entertain or just relax, what about finishing the lower level as an additional feature? Owner's Suite is appointed with a walk-in closet, 3/4 Bath with a Dual Vanity. Features of this 3 Bedroom, 2 Bath Home Include: 2 Car Garage with a Garage Door Opener, Refrigerator, Washer/Dryer Package, Quartz Countertops, Luxury Vinyl Panel Flooring (LVP) Package, Sprinkler System, Extended 2-10 Warranty Program, ½ Bath Rough-In, Professionally Installed Blinds, and that's just the start! (Pictures of Model Home) Price may reflect promotional discounts, if applicable