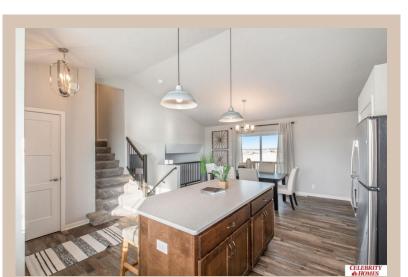

## **Details**

Price: 341400 Style: Multi-Level Floorplan: Del Ray

Communities: Majestic 178

Bedrooms: 3 Baths: 3

Sq Footage: 1849

Included: The Del Ray by Celebrity Homes. Volume ceilings welcome you to this truly Spacious Design. Once on the main floor, an Eat-In Island Kitchen with Dining Area is perfect for any growing family. A short step away will lead to a spacious Gathering Room that is sure to impress with its' Electric Linear Fireplace. Need even more space to entertain or just relax, what about finishing the lower level as an additional feature? Owner's Suite is appointed with a walk-in closet, 3/4 Bath with a Dual Vanity. Features of this 3 Bedroom, 2 Bath Home Include: 2 Car Garage with a Garage Door Opener, Refrigerator, Washer/Dryer Package, Quartz Countertops, Luxury Vinyl Panel Flooring (LVP) Package, Sprinkler System, Extended 2-10 Warranty Program, ½ Bath Rough-In, Professionally Installed Blinds, and that's just the start! (Pictures of Model Home) Price may reflect promotional discounts, if applicable