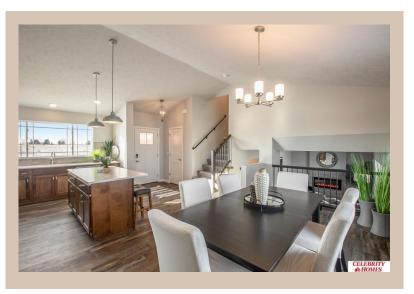

## **Details**

Price: 341400 Style: Multi-Level Floorplan: Del Ray

Communities: Majestic 178

Bedrooms: 3 Baths: 3

Sq Footage: 1849

Included: The Del Ray by Celebrity Homes. Volume ceilings welcome you to this truly Spacious Design. Once on the main floor, an Eat-In Island Kitchen with Dining Area is perfect for any growing family. A short step away will lead to a spacious Gathering Room that is sure to impress with its' Electric Linear Fireplace. Need even more space to entertain or just relax, what about finishing the lower level as an additional feature? Owner's Suite is appointed with a walk-in closet, 3/4 Bath with a Dual Vanity. Features of this 3 Bedroom, 2 Bath Home Include: 2 Car Garage with a Garage Door Opener, Refrigerator, Washer/Dryer Package, Quartz Countertops, Luxury Vinyl Panel Flooring (LVP) Package, Sprinkler System, Extended 2-10 Warranty Program, ½ Bath Rough-In, Professionally Installed Blinds, and that's just the start! (Pictures of Model Home) Price may reflect promotional discounts, if applicable